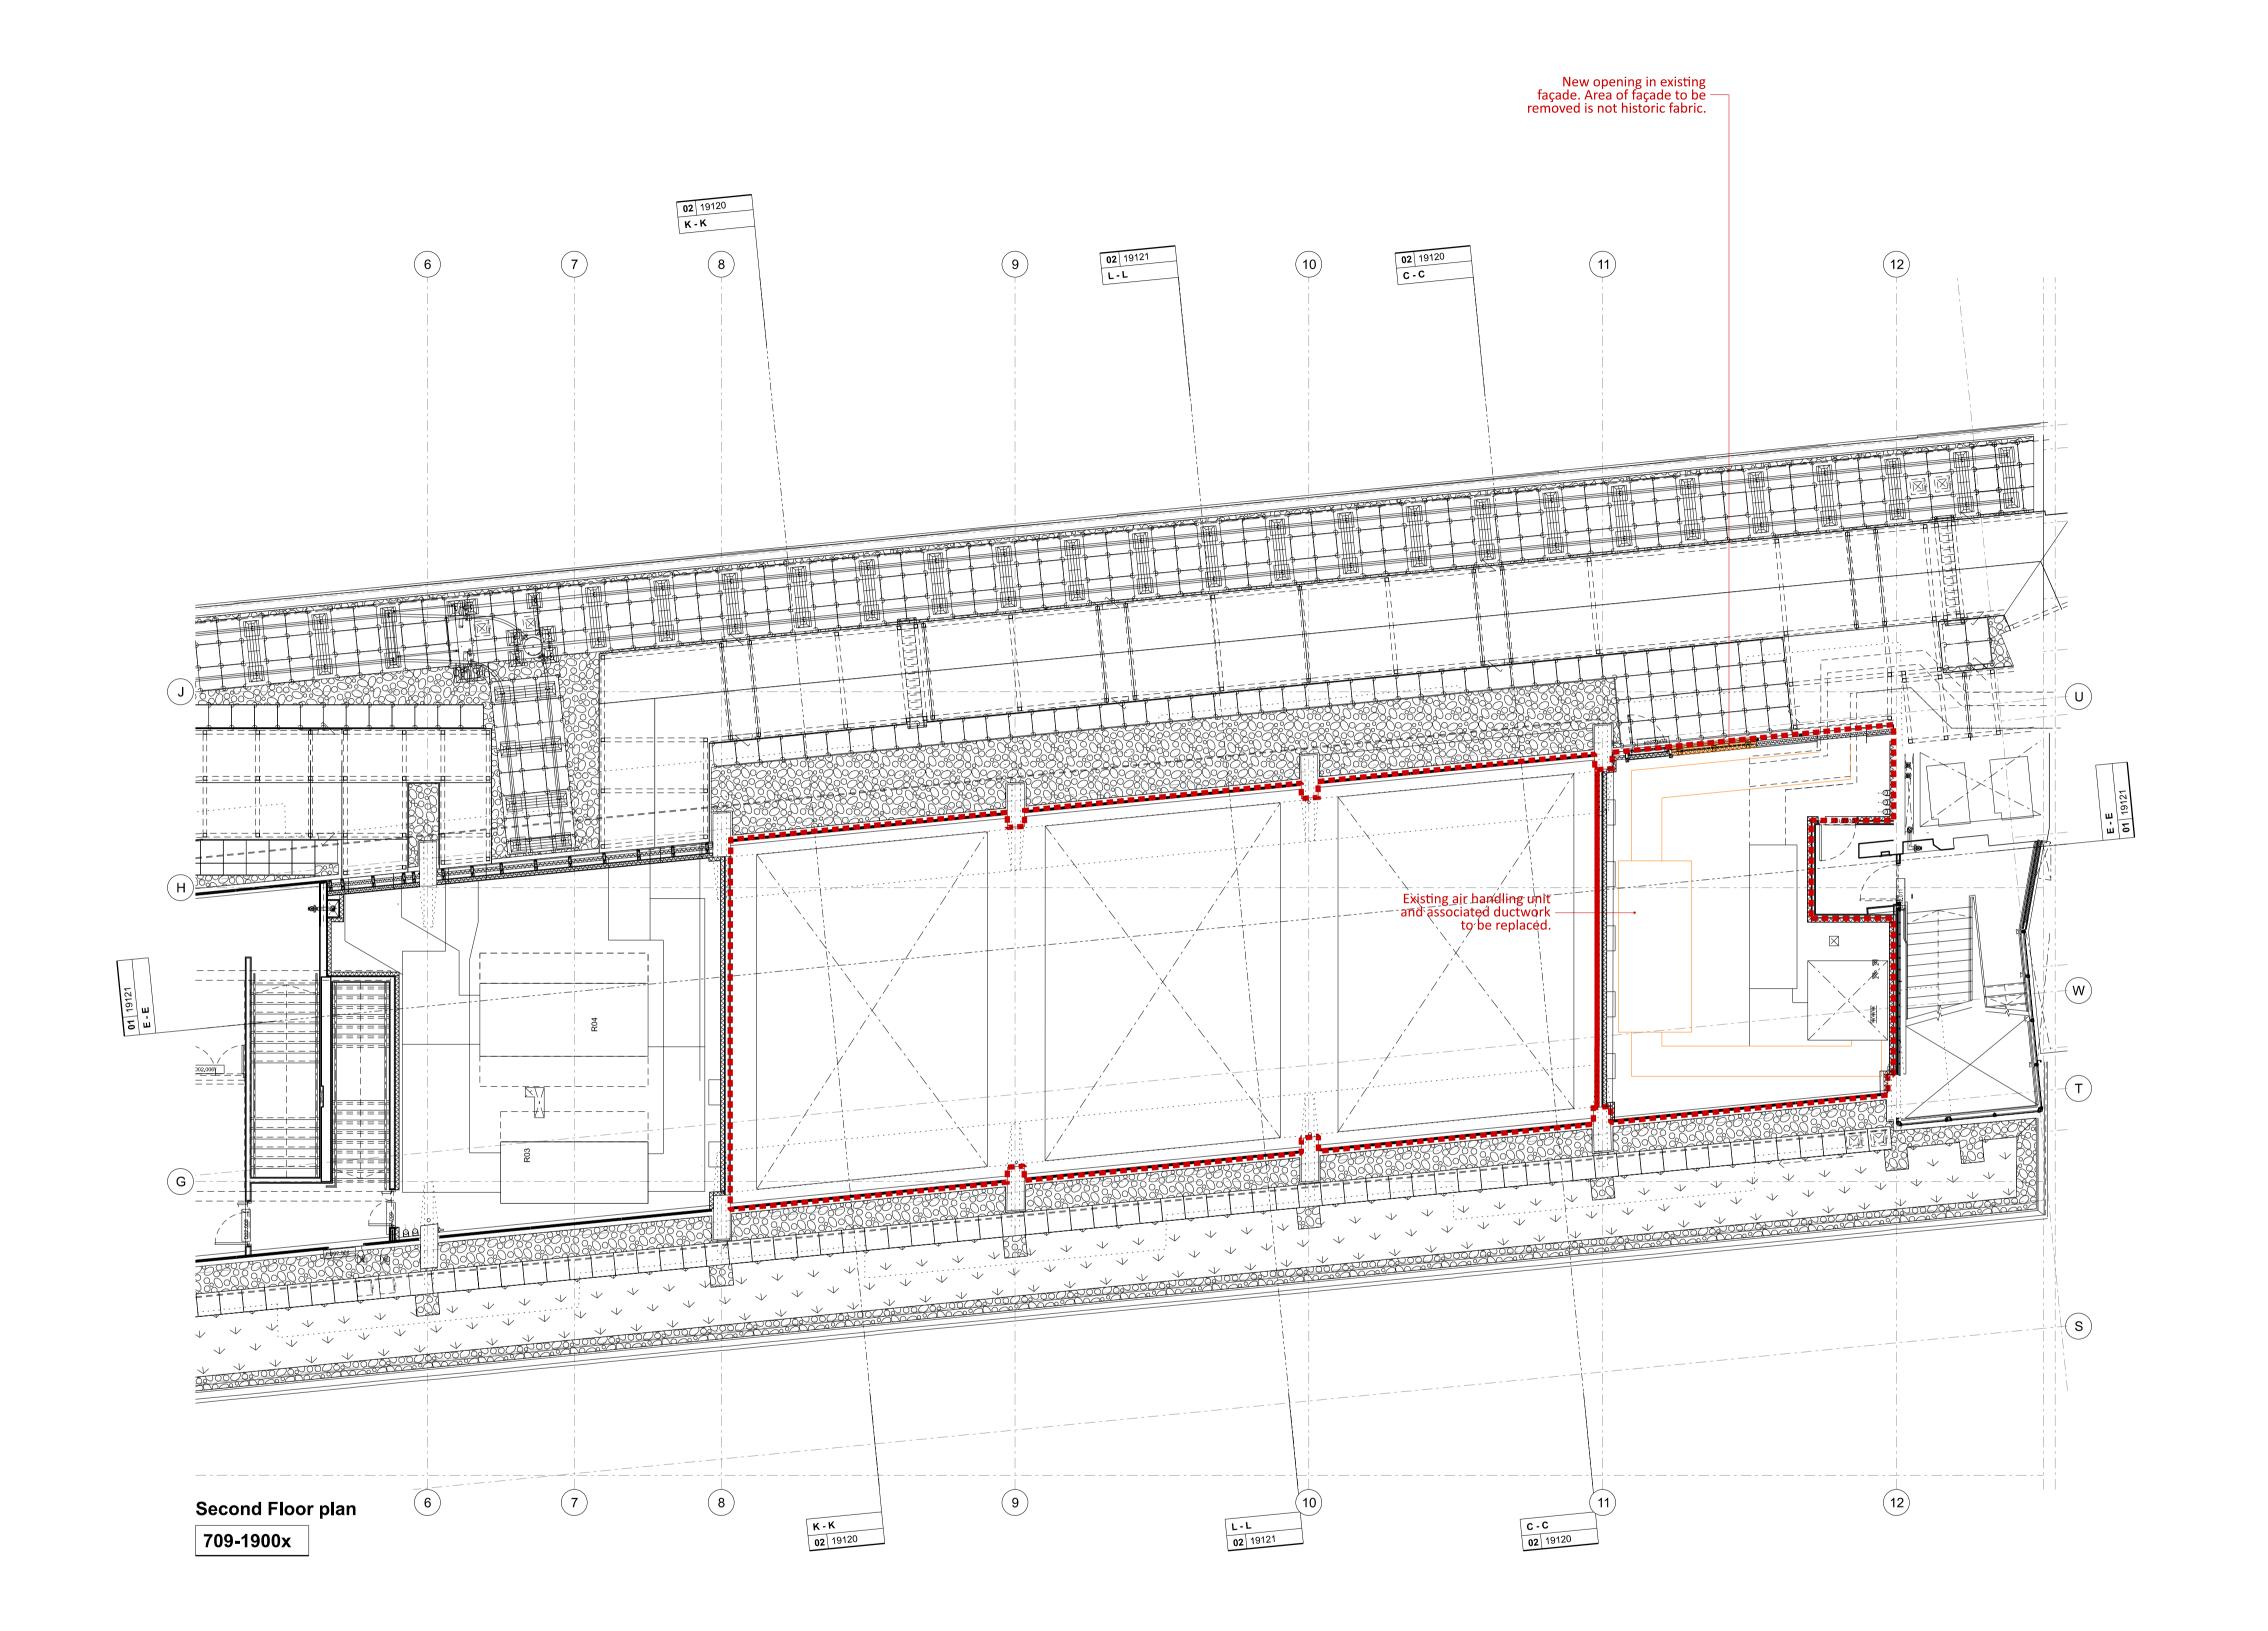

Notes:
Existing information is based on construction drawings for both the original refurbishment works and the subsequent retail fit out. A full survey of the space, including service routes and positions of physical features should be undertaken prior to construction. Please report any discrepancies to the Architect.

Please note that furniture is not indicated on the drawings as it is assumed it will be removed by the outgoing retailer.

Unit R05 area

Shared Plant room (second floor level)

Existing building (refurbishment works)

Existing building (retail fit-out works)

Proposed demolition / removal indicated in orange throughout

Blue indicates proposed works throughout

PL2 19.10.20 PLANNING UPDATE
PL3 19.10.20 PLANNING UPDATE
PL4 04.09.20 ISSUED FOR PLANNING
PL5 19.10.20 PRELIMINARY ISSUE
PL6 19.10.20 PRELIMINARY ISSUE
PRELIMINARY ISSUE
PRELIMINARY ISSUE
PRELIMINARY ISSUE

709-MICA-CH-02-DR-A-19112 PL2

JK | SOUTH | S