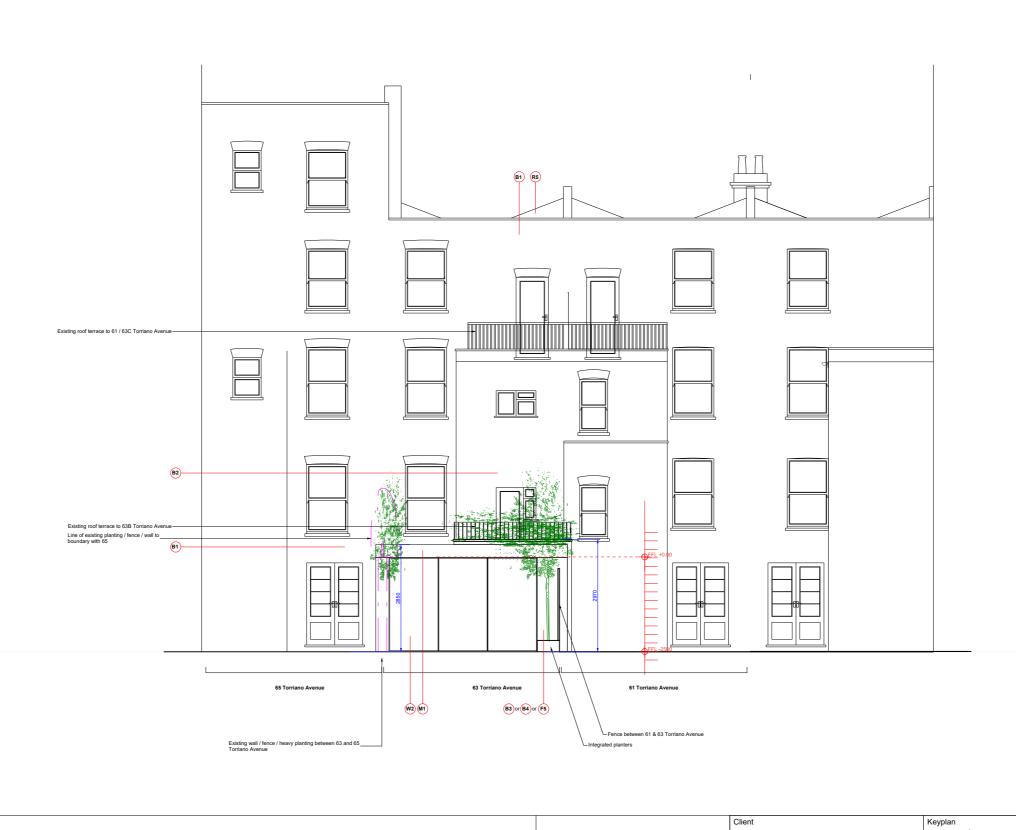

## Materials Key

B1. Existing Brickwork / Red Finish
B2. Existing Brickwork / Buff Finish
B3. Fairfaced Blockwork
B4. Painted Blockwork (white masonry paint / limewash)
F5. Render / White Finish
M1. Metal natural finish or dark PPC
M2. Metal Finish
R1. Metal Finish
R5. Tile / Dark Finish
W1. Double glazing with Aluminium PPC frames

## Drawing Title West Elevation (Back) Proposed

Planning 0014 Scale at A3 Date 1:100 12/07/20 Drawn by Checked by uw

Drawing Number Revision 0014-UW-A2.104 01

Hong Kong Studio
Unit 20B 64 Victoria Road
Kwong Ga Factory Building © unknown works 2019