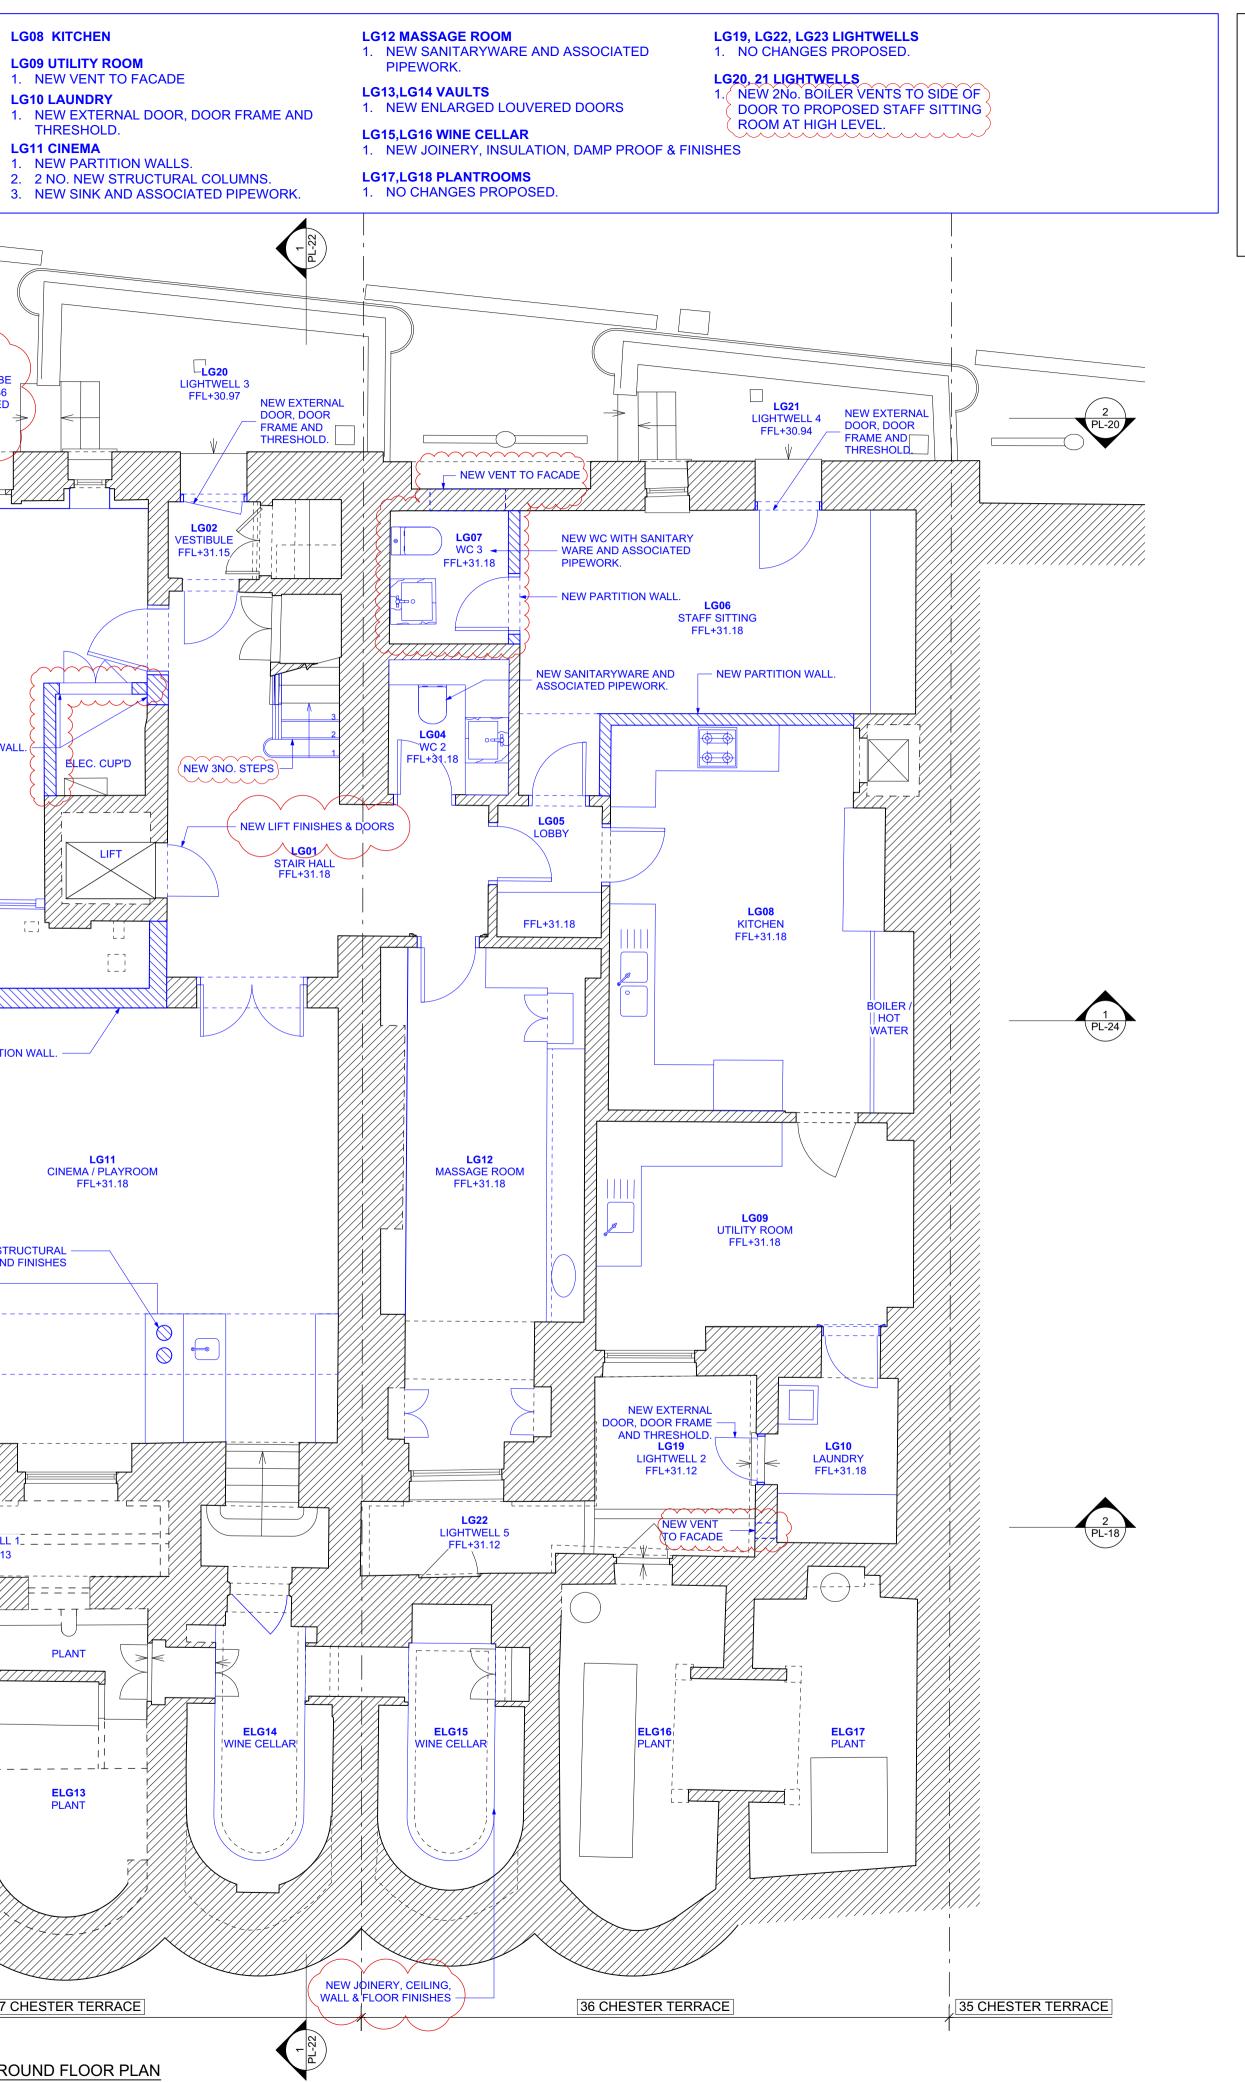

### **PROPOSED WORKS:**

LG01 STAIR . NEW PARTITION WALLS. 2. ŇĚŴ ŇAŘBLĚ ŠTĂIŘ FIŇISH

- 3. NEW 3NO. STEPS
- LG02 VESTIBULE . NEW EXTERNAL DOOR, DOOR FRAME AND THRESHOLD.

LG03 GARAGE/GYM

4 5m

2 3

1

- 1. NEW FLOOR BUILD-UP AS REQUIRED. 2. RENEW DAMP PROOFING TO FLOOR AND
- WALLS AS REQUIRED. 3. NEW PARTITION WALLS.
- 4. GARAGE DOOR TO BE FIXED CLOSED WITH LINING WALL BEHIND.

LG04 WC 2 1. NEW SANITARYWARE AND ASSOCIATED PIPEWORK.

## LG05 LOBBY LG06 STAFF SITTING

1. NEW PARTITION WALLS. 2. NEW EXTERNAL DOOR, DOOR FRAME AND THRESHOLD.

#### LG07 WC 3

- 1. NEW SANITARYWARE AND ASSOCIATED PIPEWORK. 2. NEW PARTITION WALLS.
- 3. NEW VENT TO FACADE

LG09 UTILITY ROOM

THRESHOLD. LG11 CINEMA

GARAGE DOOR **REPOSITIONED TO BE** ALIGNED WITH NO.36 TO BE FIXED CLOSED 2 PL-20 WITH LINING WALL BEHIND NEW WALL LINING. L**G03** GYM FFL+31.18 NEW PARTITION WALL. ELEC. CUP'D  $\overline{}$ - NEW PARTITION WALL SERVER CUP'D 1 PL-24 NEW PARTITION WALL. – NEW WALL LINING. CINEMA / PLAYROOM FFL+31.18 NEW STRUCTURAL COLUMNS AND FINISHES  $\Diamond$ 2 PL-18 \_ \_ \_ \_ \_ \_ \_ \_ \_ \_ \_ \_ FFL+31.13 = = = : PLANT > <ELG12 PLANT ELG13 PLANT +|+|4| 37 CHESTER TERRACE 38 CHESTER TERRACE PROPOSED LOWER GROUND FLOOR PLAN PL-04 SCALE 1:50

#### GENERAL NOTES

1. NEW CORNICES, ARCHITRAVES, DADO RAILS, SKIRTINGS AND TRIM UNLESS OTHERWISE STATED. 2. NEW INTERNAL DOORS UNLESS OTHERWISE STATED. 3. NEW FLOOR FINISHES UNLESS OTHERWISE STATED. (4. NEW LIFT FINISHES & DOORS TO LIFT SHAFT. 5. NEW WINDOW SURROUNDS.

6. REPLACE EXISTING CEILING AND LIGHT FITTINGS AS REQUIRED. 7. NEW / REPAIR WALL FINISHES UNLESS OTHERWISE

STATED. 8. NEW BUILT-IN FURNITURE AND KITCHEN FITTINGS AS REQUIRED.

COPYRIGHT 2020 STANHOPE GATE ARCHITECTURE