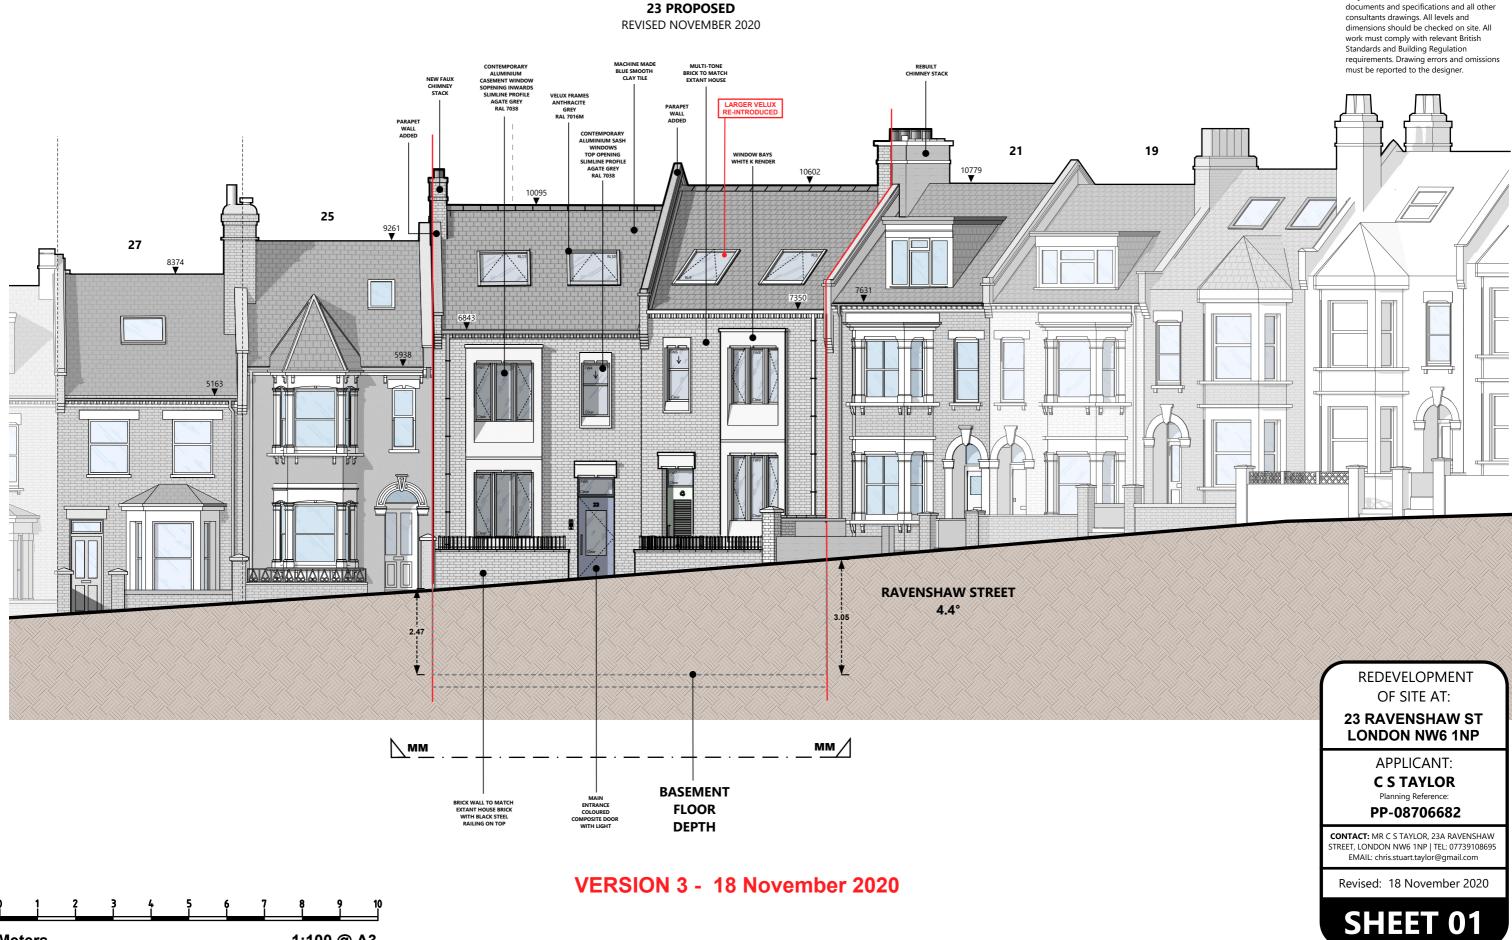

## **FRONT ELEVATION: LEFT**

FRONT VIEW, FACE ON TO L/H SIDE

1:100 @ A3

Meters

DRAWINGS FOR PLANNING ONLY. Copyright C S Taylor 2020. No implied license exists. This drawing should not be used to calculate areas for the purpose of valuation. All dimensions to be checked on site by the contractor and such dimensions to be their responsibility. Do not scale drawings. This drawing is to be read in conjunction with all other contract documents and specifications and all other consultants drawings. All levels and dimensions should be checked on site. All work must comply with relevant British Standards and Building Regulation requirements. Drawing errors and omissions must be reported to the designer.