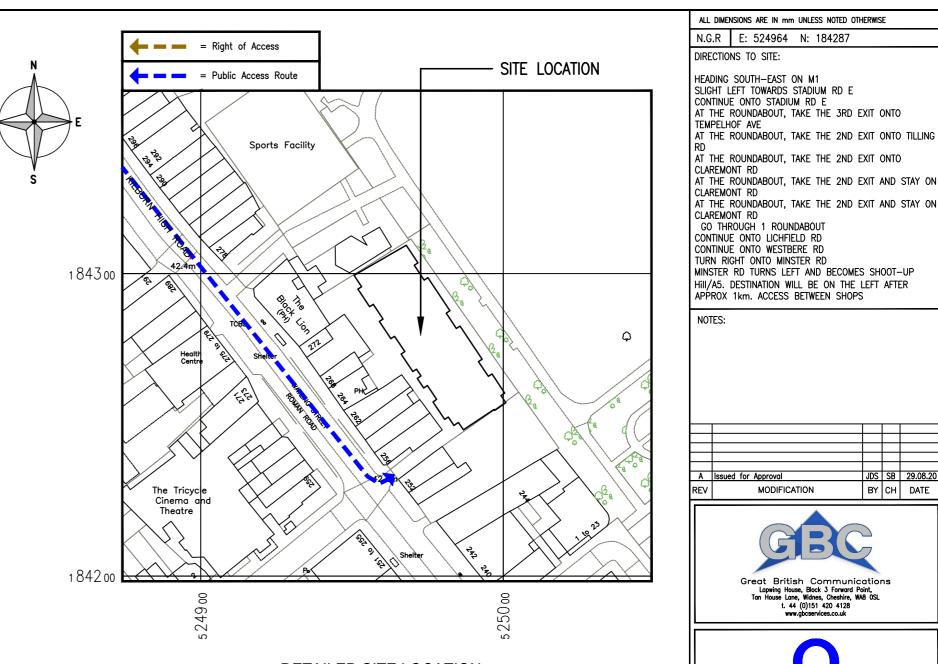

PARK PLACE Cell ID No

ALL DIMENSIONS ARE IN mm UNLESS NOTED OTHERWISE

AT THE ROUNDABOUT, TAKE THE 3RD EXIT ONTO

AT THE ROUNDABOUT, TAKE THE 2ND EXIT ONTO TILLING

AT THE ROUNDABOUT, TAKE THE 2ND EXIT AND STAY ON

BY CH DATE

Opt

APPROX 1km. ACCESS BETWEEN SHOPS

MODIFICATION

CONTINUE ONTO STADIUM RD E

TEMPELHOF AVE

NOTES:

A Issued for Approval

CORNERSTONE TEF 14576022 44389 N/A

Great British Communications Lapwing House, Block 3 Forward Point, Tan House Lane, Widnes, Cheshire, WAB OSL t. 44 (0)151 420 4128 www.gbcservices.co.uk

**CORNERSTONE - LONDON** 

## Site Address / Contact Details

PARK PLACE 254 KILBURN HIGH ROAD LONDON NW6 2BS

SITE LOCATION MAPS

|                            | SHE LOCATION MAPS |                            |                   |                |
|----------------------------|-------------------|----------------------------|-------------------|----------------|
| Purpose of issue: PLANNING |                   |                            |                   | Dwg<br>Rev:    |
| Drawing Number:<br>100     |                   |                            |                   | Α              |
| Surveyed By:<br>GREENLIGHT |                   | Original Sheet Size:<br>A3 |                   | Pack<br>Issue: |
| Drawn:<br>JDS              | Date:<br>29.08.20 | Checked:<br>SB             | Date:<br>29.08.20 | В              |

50 100 150 ORIGINAL SCALE AT A3 - 1:1250 ALL DIMENSIONS IN METRES