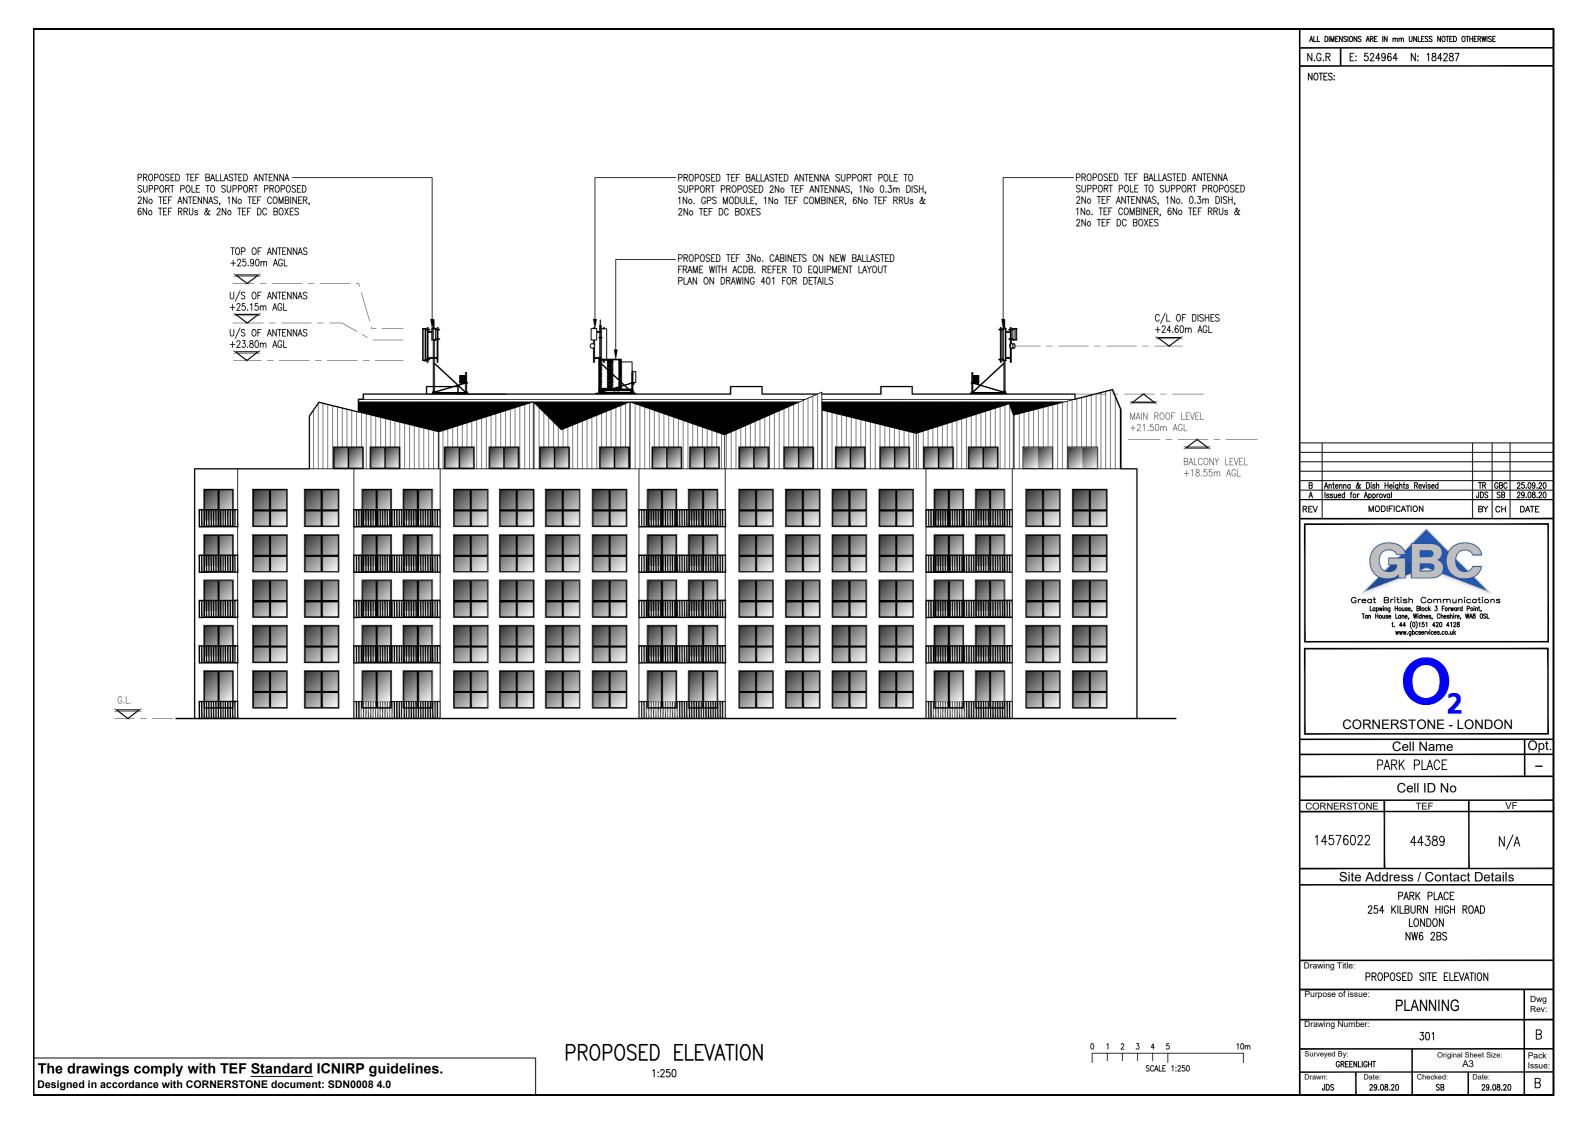

## Site Address / Contact Details

PARK PLACE 254 KILBURN HIGH ROAD LONDON NW6 2BS

SITE LOCATION MAPS

|                            | SHE LOCATION MAPS |                            |                   |                |
|----------------------------|-------------------|----------------------------|-------------------|----------------|
| Purpose of issue: PLANNING |                   |                            |                   | Dwg<br>Rev:    |
| Drawing Number:<br>100     |                   |                            |                   | Α              |
| Surveyed By:<br>GREENLIGHT |                   | Original Sheet Size:<br>A3 |                   | Pack<br>Issue: |
| Drawn:<br>JDS              | Date:<br>29.08.20 | Checked:<br>SB             | Date:<br>29.08.20 | В              |