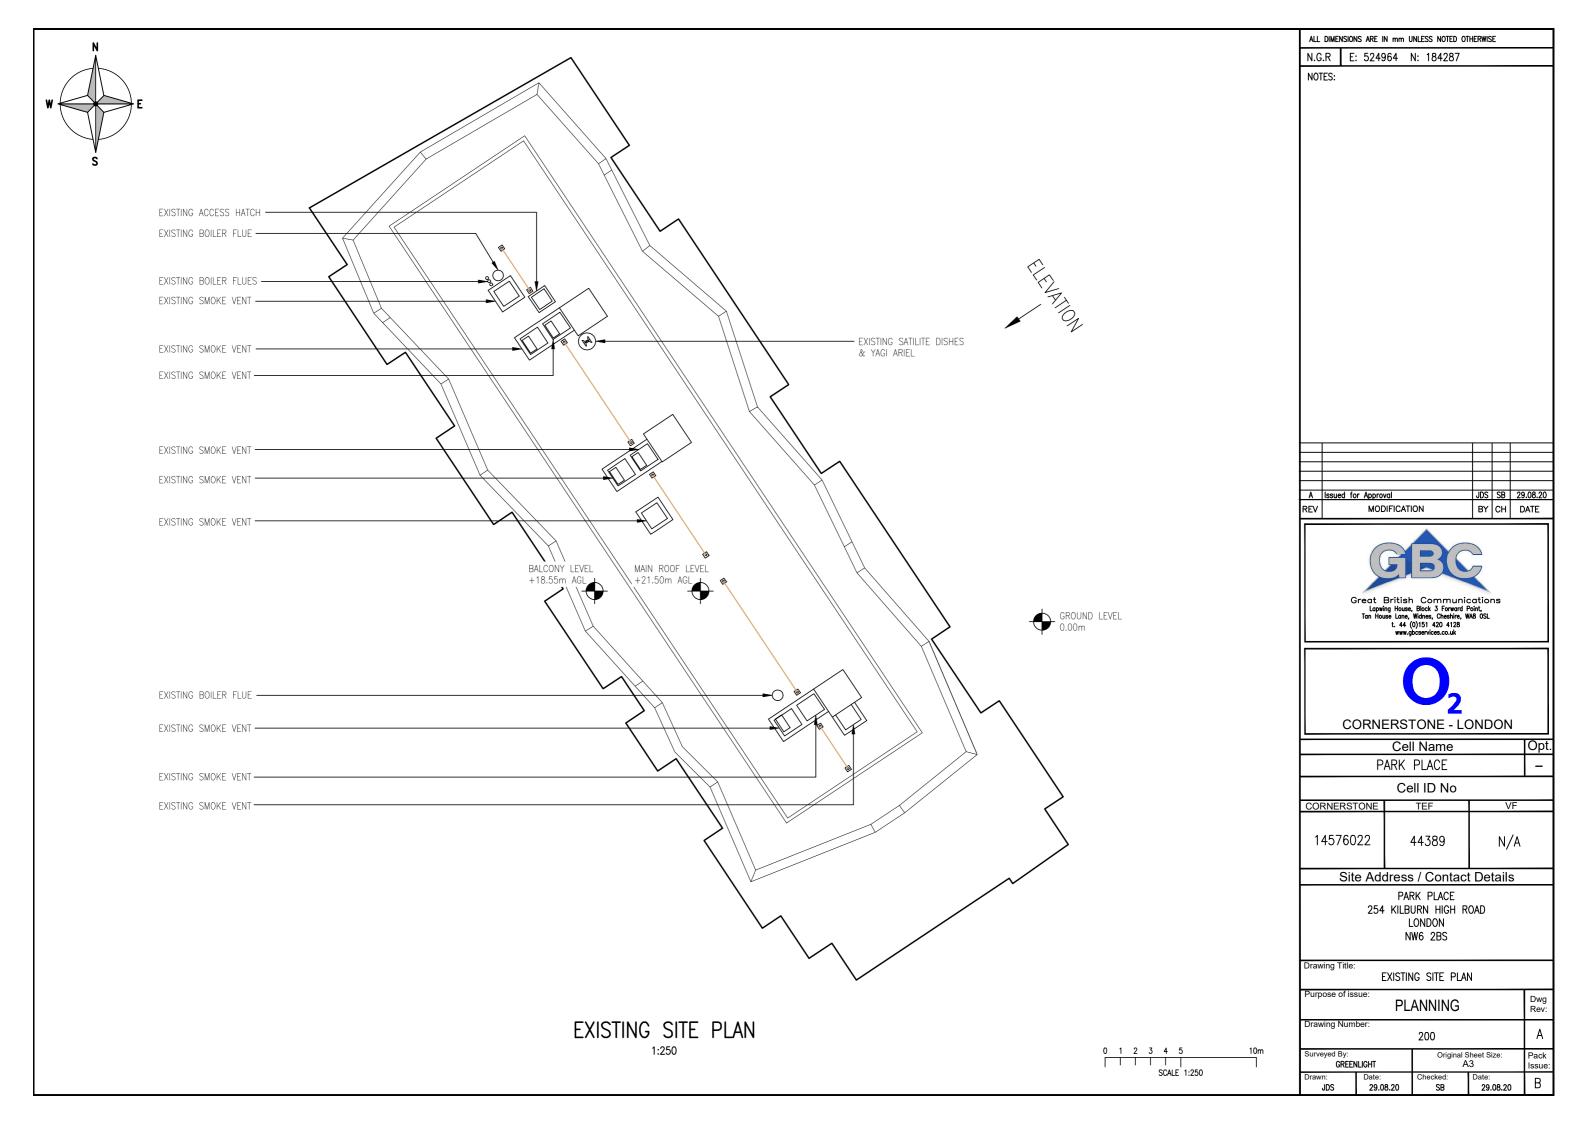

## Site Address / Contact Details

PARK PLACE 254 KILBURN HIGH ROAD LONDON NW6 2BS

SITE LOCATION MAPS

|                            | SHE LOCATION MAPS |                            |                   |                |
|----------------------------|-------------------|----------------------------|-------------------|----------------|
| Purpose of issue: PLANNING |                   |                            |                   | Dwg<br>Rev:    |
| Drawing Number:<br>100     |                   |                            |                   | Α              |
| Surveyed By:<br>GREENLIGHT |                   | Original Sheet Size:<br>A3 |                   | Pack<br>Issue: |
| Drawn:<br>JDS              | Date:<br>29.08.20 | Checked:<br>SB             | Date:<br>29.08.20 | В              |