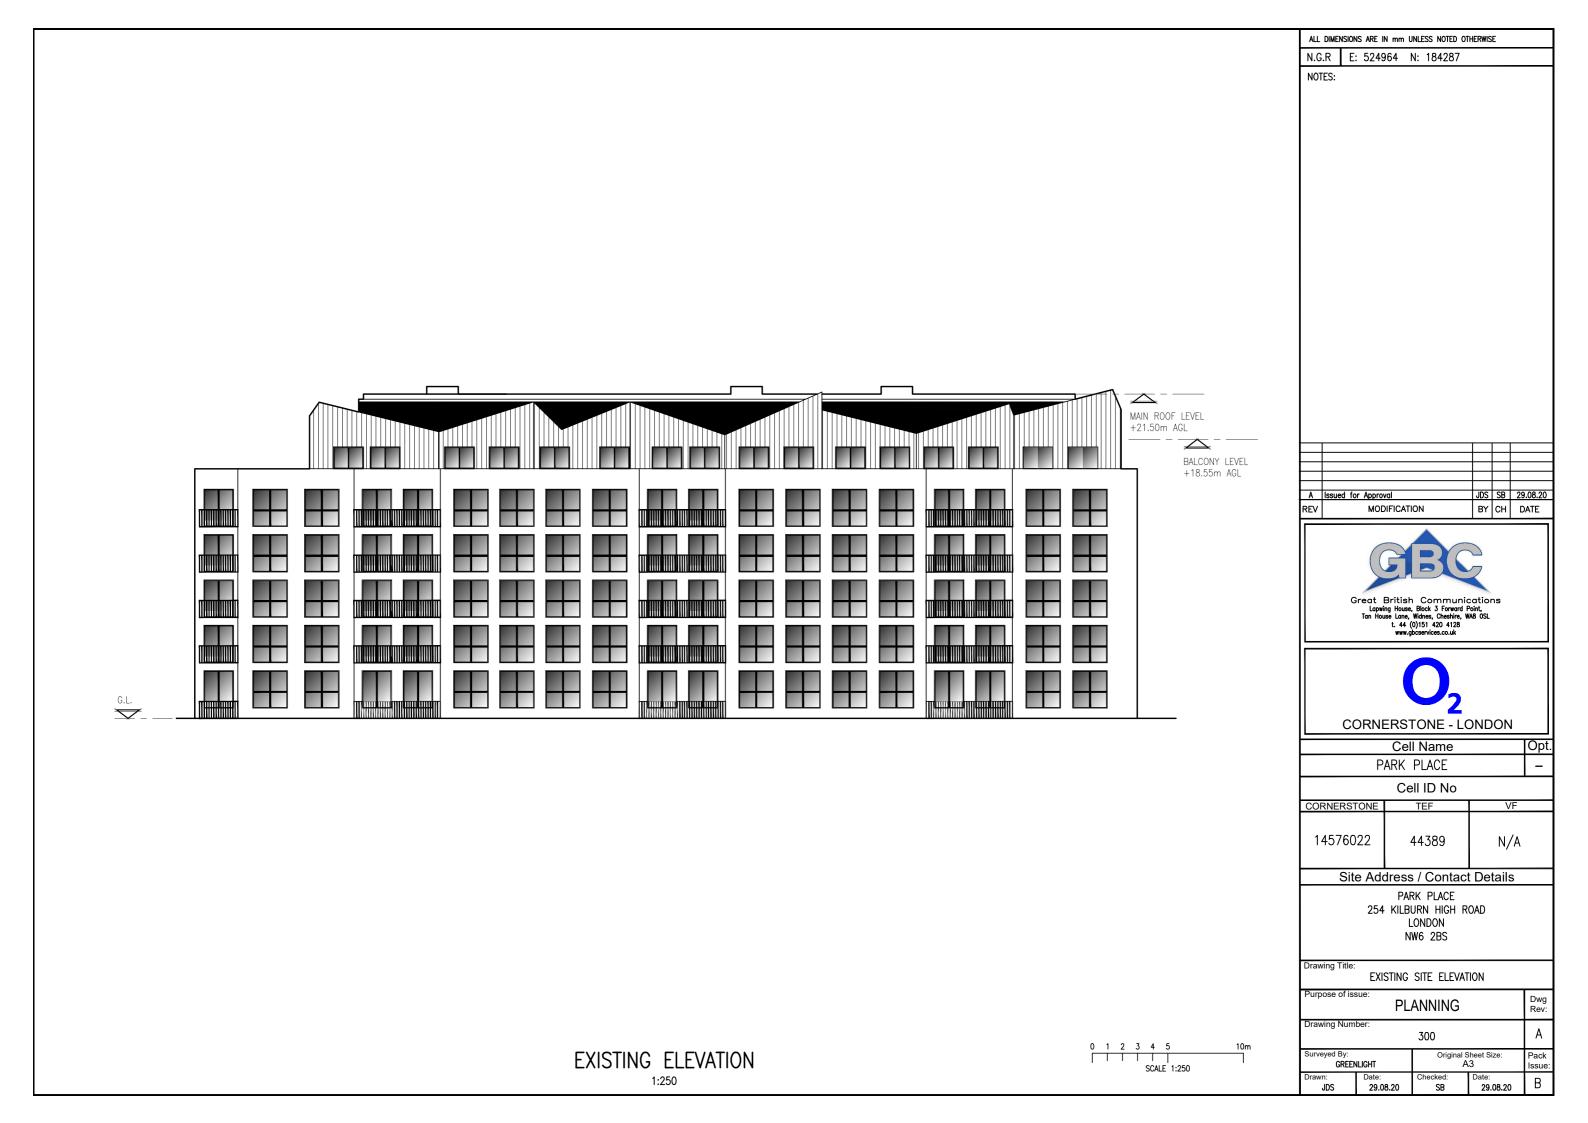

## Site Address / Contact Details

PARK PLACE 254 KILBURN HIGH ROAD LONDON NW6 2BS

SITE LOCATION MAPS

|                            | SHE LOCATION MAPS |                            |                   |                |
|----------------------------|-------------------|----------------------------|-------------------|----------------|
| Purpose of issue: PLANNING |                   |                            |                   | Dwg<br>Rev:    |
| Drawing Number:<br>100     |                   |                            |                   | Α              |
| Surveyed By:<br>GREENLIGHT |                   | Original Sheet Size:<br>A3 |                   | Pack<br>Issue: |
| Drawn:<br>JDS              | Date:<br>29.08.20 | Checked:<br>SB             | Date:<br>29.08.20 | В              |