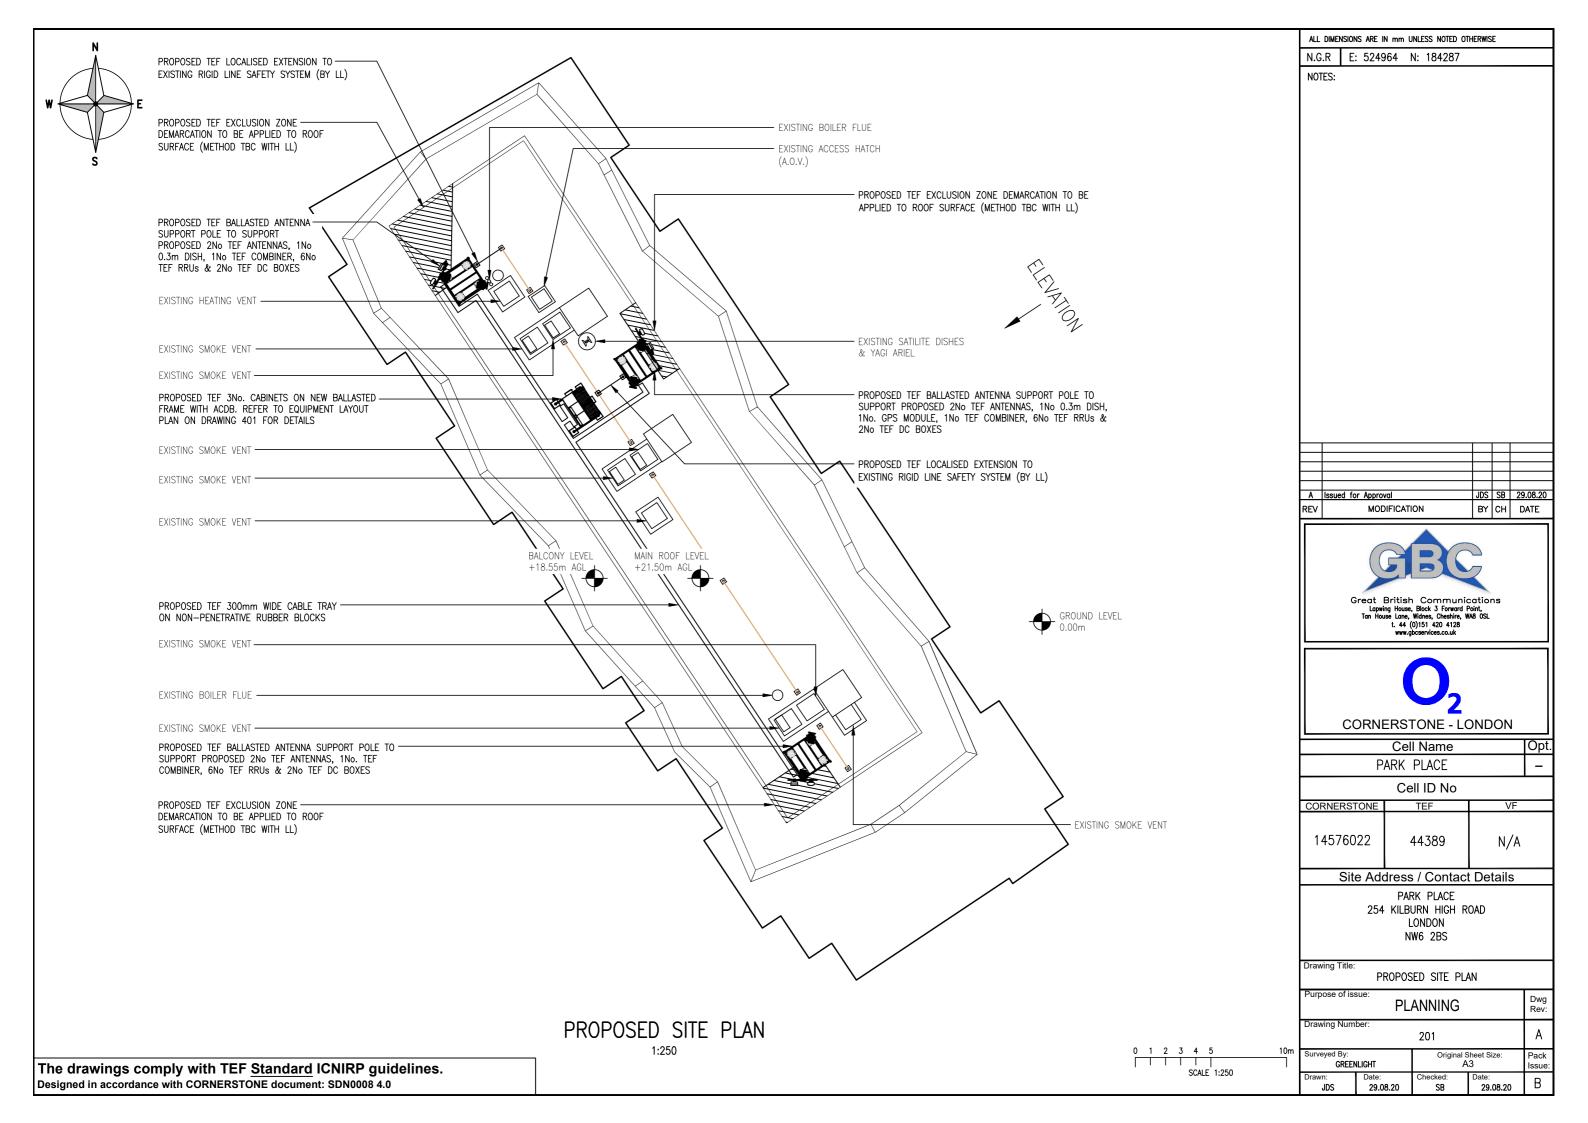

## Site Address / Contact Details

PARK PLACE 254 KILBURN HIGH ROAD LONDON NW6 2BS

SITE LOCATION MAPS

|                            | SHE LOCATION MAPS |                            |                   |                |
|----------------------------|-------------------|----------------------------|-------------------|----------------|
| Purpose of issue: PLANNING |                   |                            |                   | Dwg<br>Rev:    |
| Drawing Number:<br>100     |                   |                            |                   | Α              |
| Surveyed By:<br>GREENLIGHT |                   | Original Sheet Size:<br>A3 |                   | Pack<br>Issue: |
| Drawn:<br>JDS              | Date:<br>29.08.20 | Checked:<br>SB             | Date:<br>29.08.20 | В              |