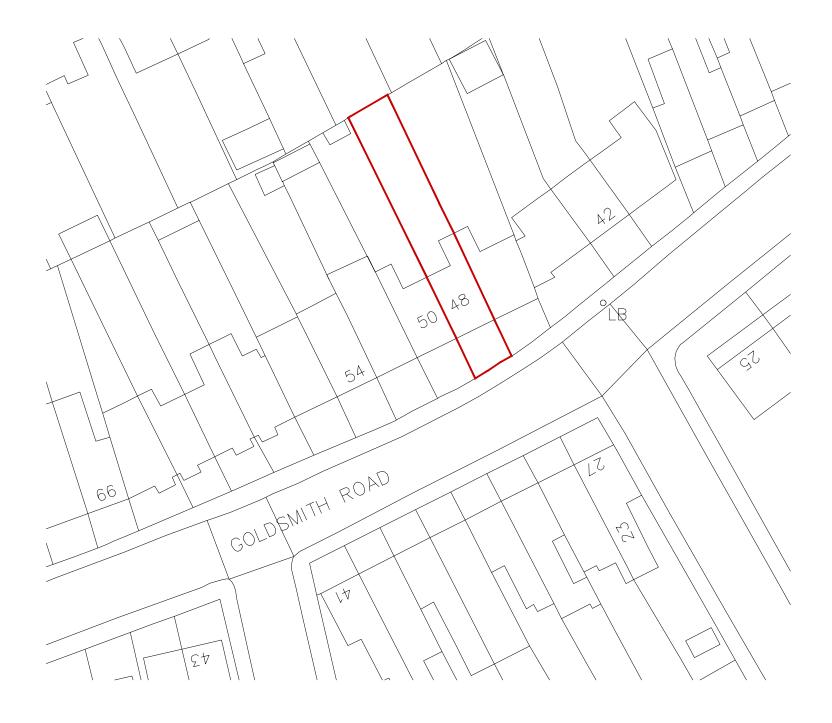

Block plan 1:500

Location plan 1:1250

Copyright © Archcore Architects. This drawing which is the property of Archcore Architects is subject of Intellectual Property Rights including copyright and design right and shall not be reproduced copied, loaned or submitted to any other party without the written consent of Archcore Architects.

| 7          | description:<br>Ground Extension & Loft Conversion at | client:<br>Sanjay | scale:<br>1:1250    | @ A3            | ΛΛΛ  |
|------------|-------------------------------------------------------|-------------------|---------------------|-----------------|------|
| Γ          | address:<br>10 Richborough Road,<br>London, NW2 3LU   | Site plan         | date:<br>10/20/2020 |                 | UUU  |
| u k<br>u k |                                                       |                   | drawn:<br>JDS       | checked:<br>JDS | rev: |