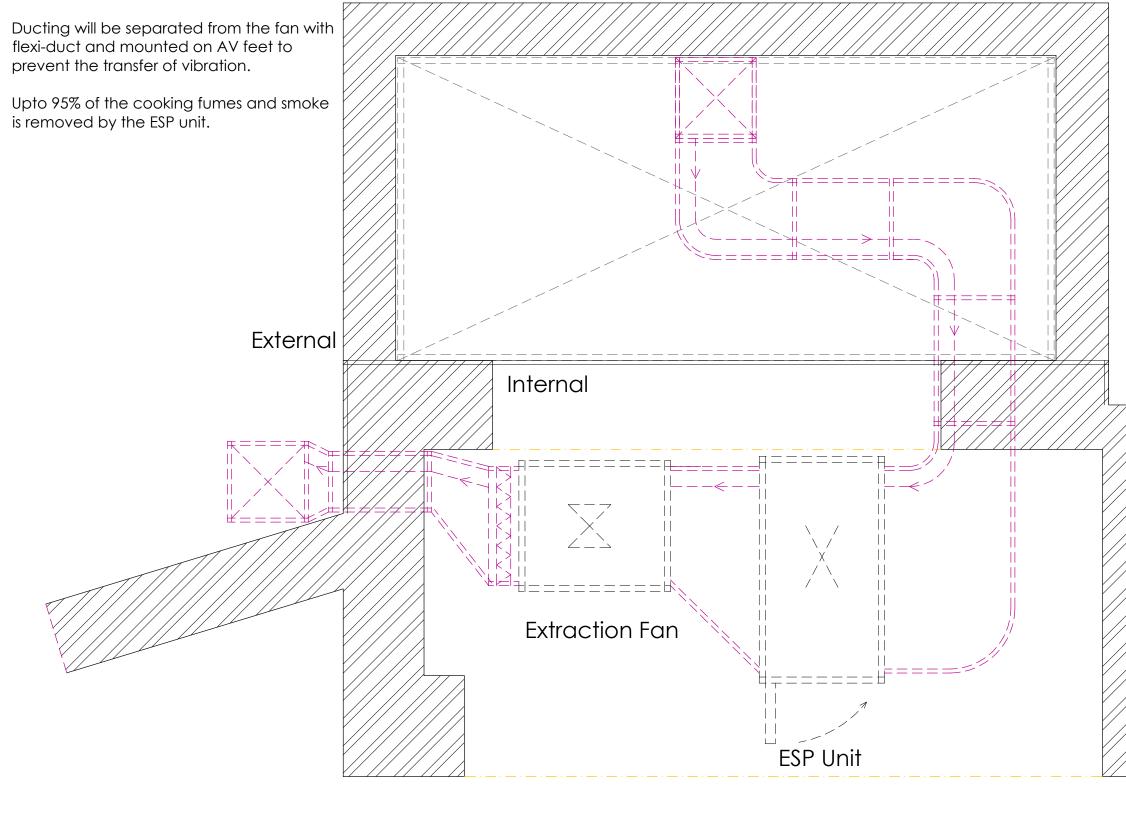

Ducting route from the canopy onto the flat roof and into the void space above the kitchen.

The internal void area will be utilized for extraction plant to minimize outside noise levels.

#### NOTES:

All dimensions must be checked on site and not scaled from this drawing.

To comply with BS-6173-2009 mandatory interlocks are required between the gas supply and the mechanical kitchen ventilation system (extract and make-up air).