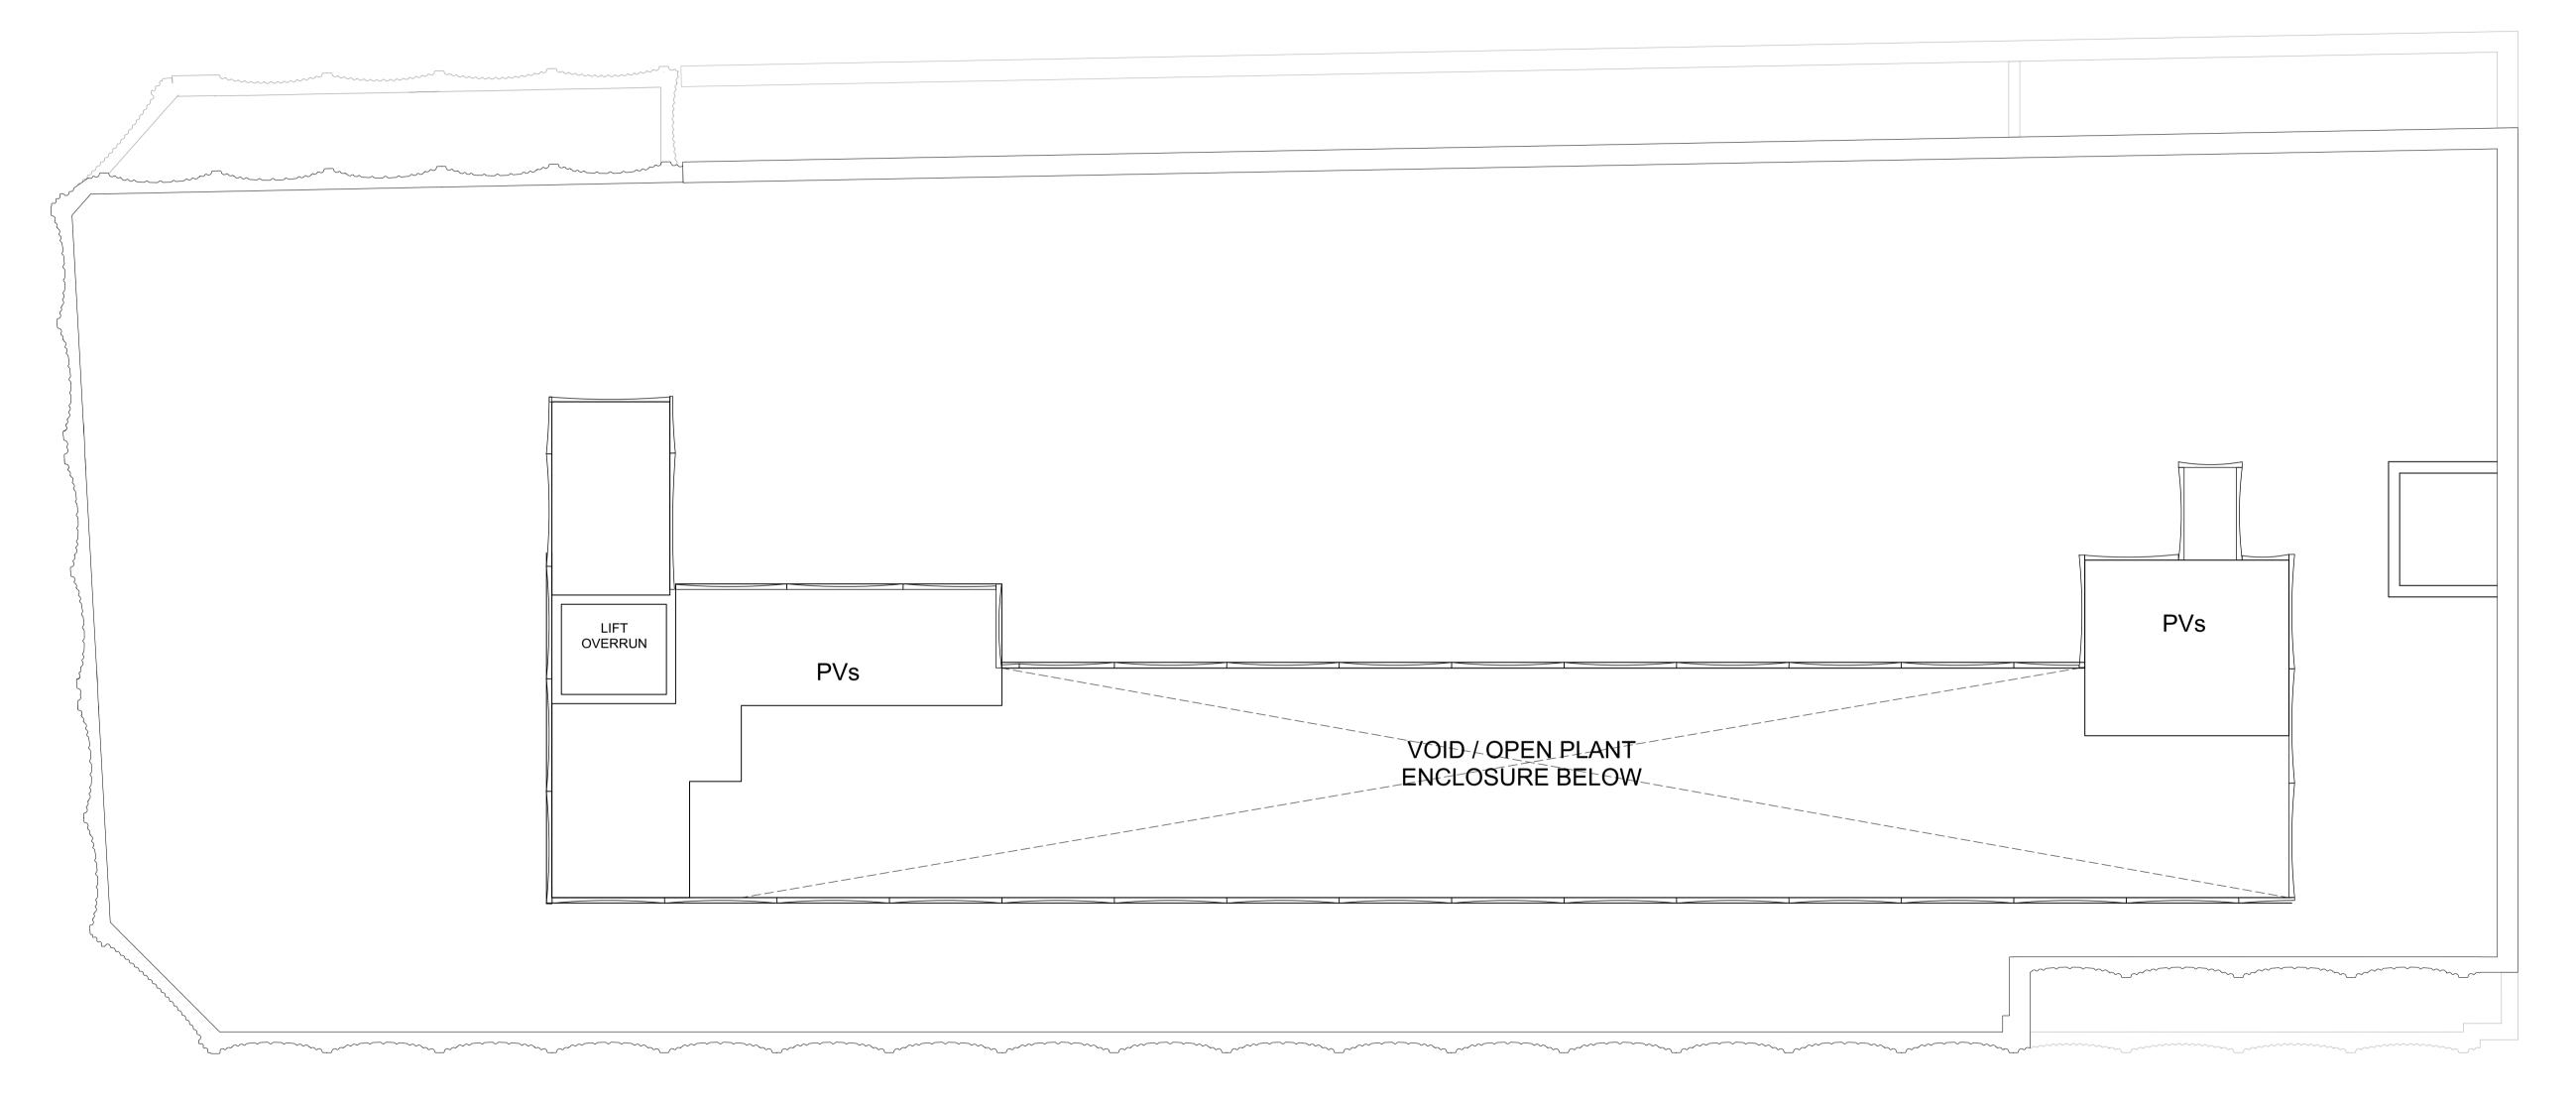

1 CORE AND PLANT ROOM PLAN SCALE 1:200 @ A3

Key Plan

Do not scale from this drawing.

Check drawing on receipt and immediately report any discrepancies to the Architect.

Verify all dimensions and levels on site prior to construction.

The contents of this drawing are Stiff + Trevillion Architects LLP copyright and shall not be re-used without their written permission.

Internal layouts are indicative only.

A 4/11/20 CORES + EXTERNAL WALL OUTLINE REVISED