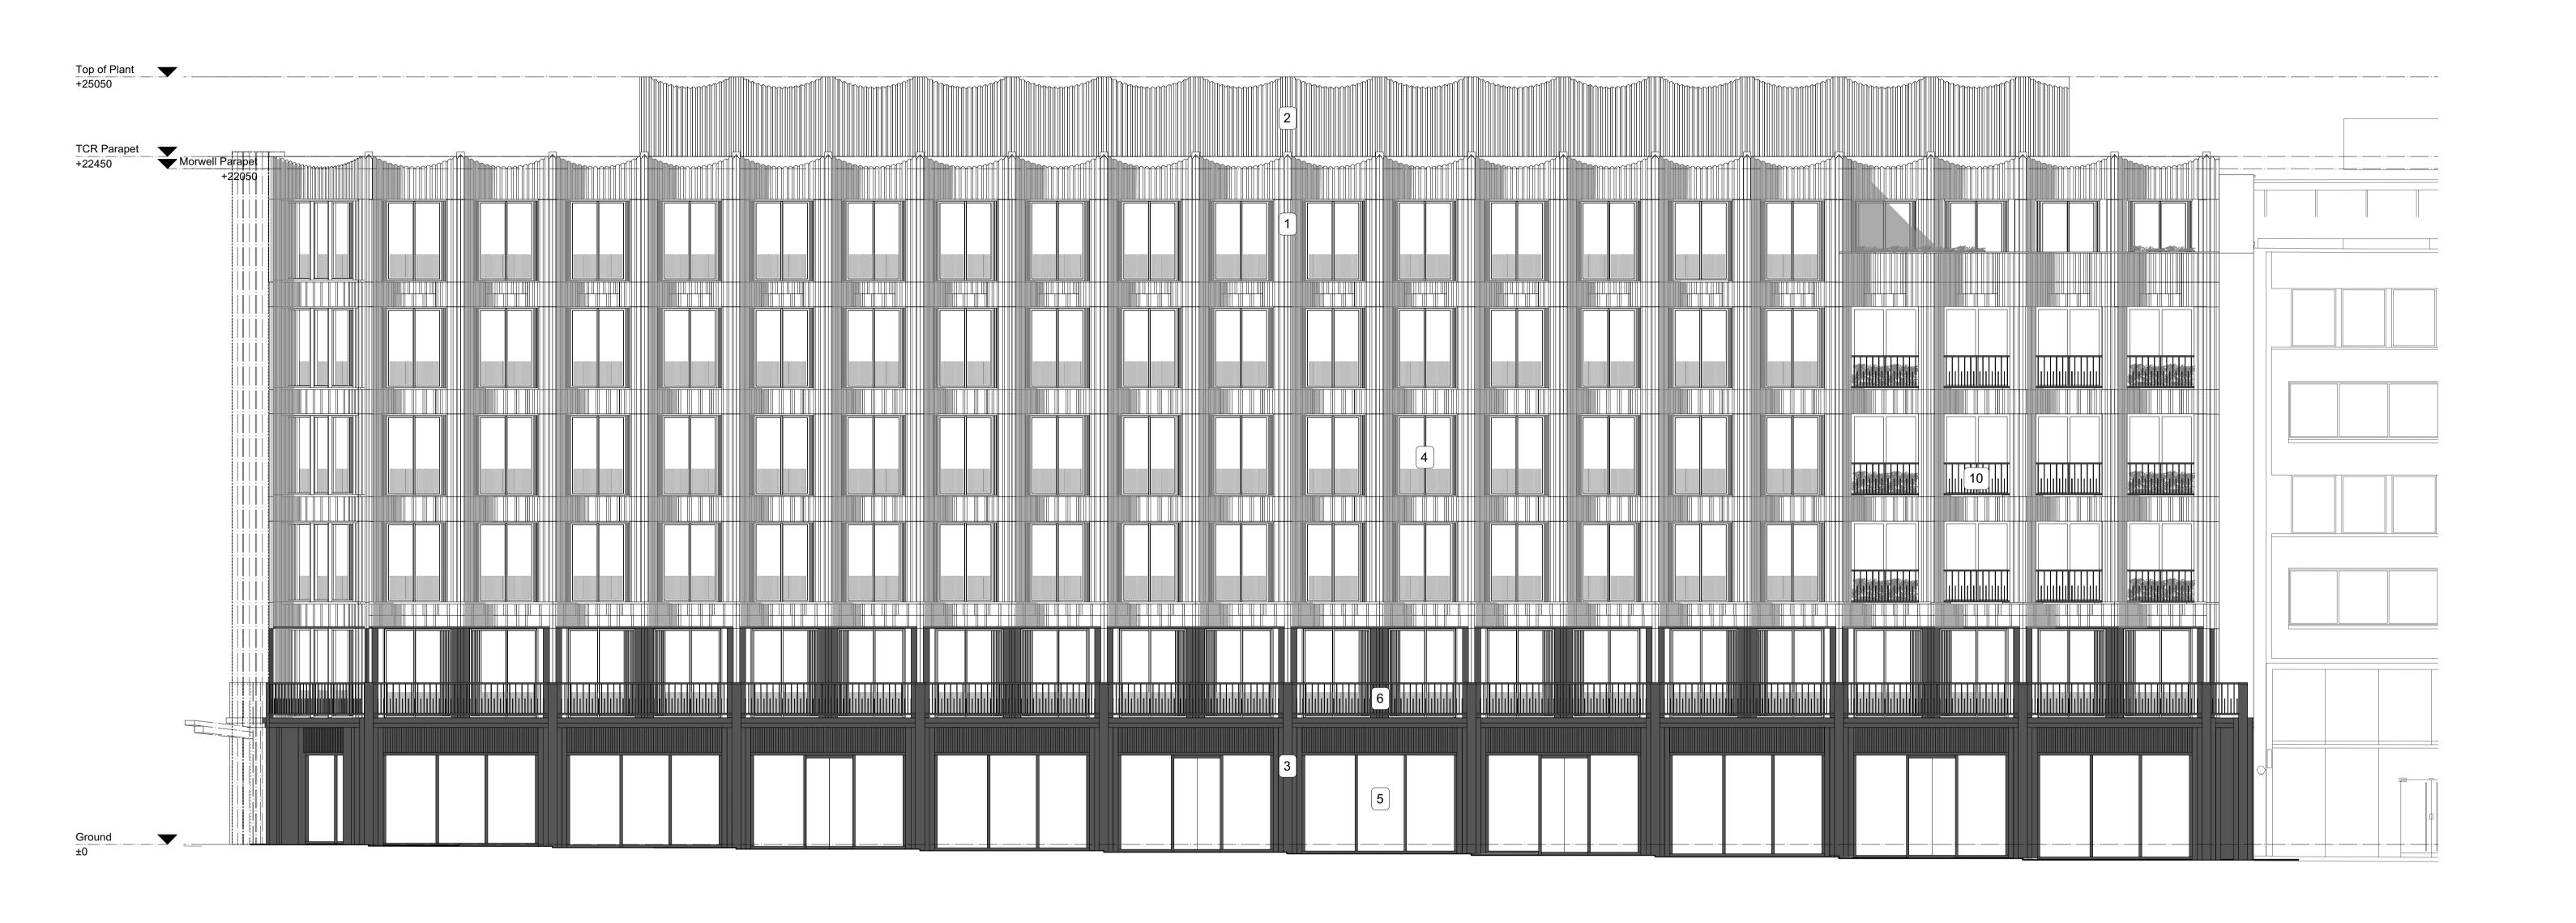

**MATERIALS** 

1. GLAZED TERRACOTTA TILE

- 2. PPC METAL SCALLOPED LOUVRED ROOF PLANT ENCLOSURE
- 3. GREY BASALT STONE CLADDING
- 4. GREY PPC ALUMINIUM WINDOWS WITH SIDE VENTS
- 5. BLACK PPC ALUMINIUM SHOPFRONT WINDOWS
- 6. STAINLESS STEEL BALUSTRADE
- 7. GREY NARROW GAUGE BRICKWORK
- 8. DARK GREY PPC METAL LOUVRED SCREEN
- 9. DARK GREY PPC METAL CANOPY
- 10. GREY PPC METAL BALUSTRADE

Project No. 4486

West Elevation

PLANNING 247 Tottenham Court Road,

04.11.20 W1T 7QZ Drawing Title Drawing No. Tottenham Court Road PR-ST-03-100

Scale @ A1

1:100

Scale @ A3

1:200