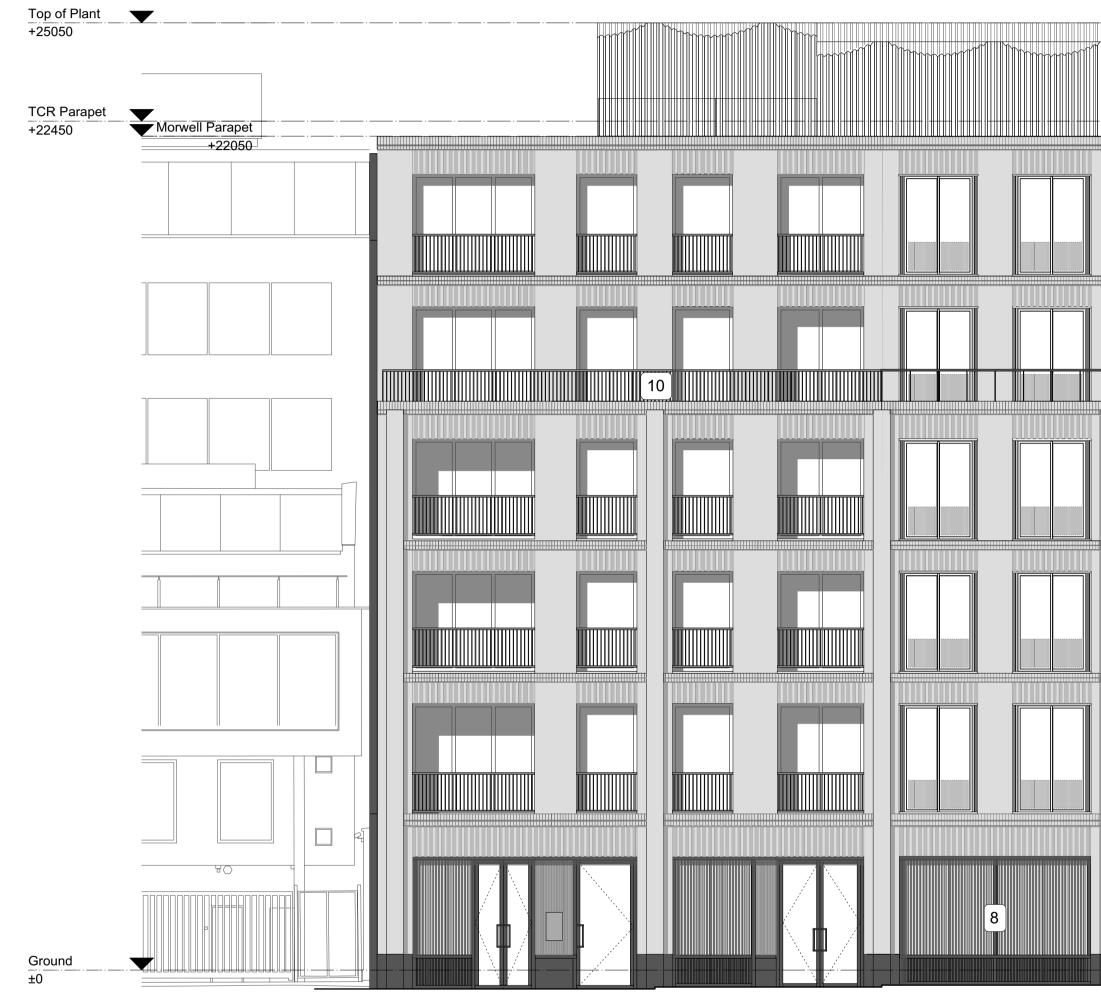

Stiff + Trevillion Architects Ltd 16 Woodfield Road London W9 2BE

T +44(0)20 8960 5550 mail@stiffandtrevillion.com www.stiffandtrevillion.com

Client Prud Prud Project N

East Elevation

## MATERIALS

- 1. GLAZED TERRACOTTA TILE2. PPC METAL SCALLOPED LOUVRED ROOF PLANT ENCLOSURE 3. GREY BASALT STONE CLADDING
- 4. GREY PPC ALUMINIUM WINDOWS WITH SIDE VENTS
- 5. BLACK PPC ALUMINIUM SHOPFRONT WINDOWS
- 6. STAINLESS STEEL BALUSTRADE
- 7. GREY NARROW GAUGE BRICKWORK 8. DARK GREY PPC METAL LOUVRED SCREEN
- 9. DARK GREY PPC METAL CANOPY
- 10. GREY PPC METAL BALUSTRADE

on site prior to construction.

The contents of this drawing are Stiff + Trevillion Architects Ltd copyright and shall not be re-used without their written permission.

 Rev. Date
 Note

 A
 4/11/20
 TERRACOTTA TO 5TH FLOOR TERRACE SET BACK IN LIEU OF BRICKWORK. BRICK PIERS ADDED TO 6M GRID UP TO 3RD FLOOR. STRING COURSES + PARAPET BRICK DETAILS ADDED. BASALT PLINTH EXTENDED ALONG MORWELL STREET. 1ST FLOOR WINDOWS AMENDED.