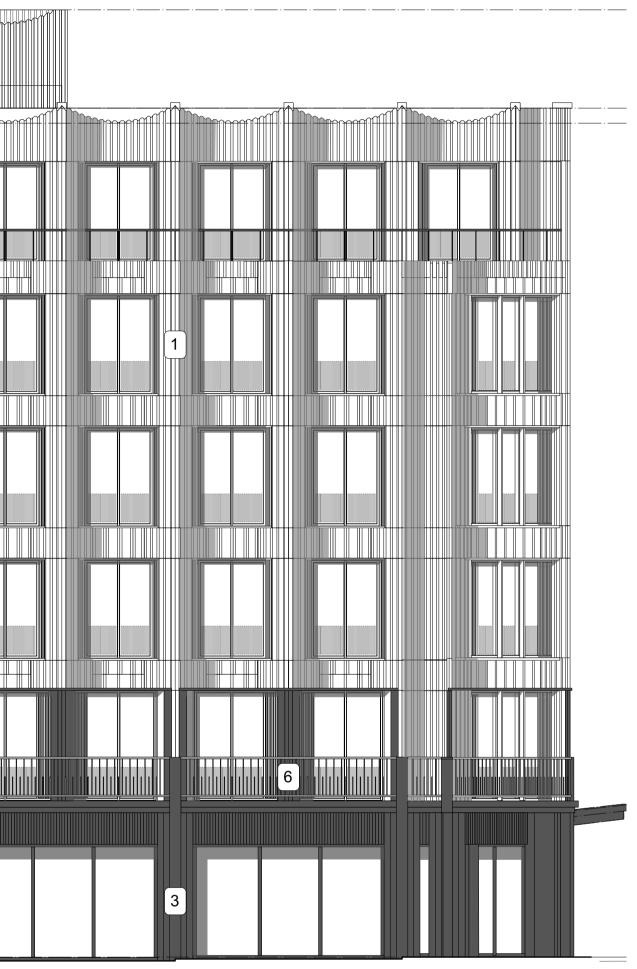

Stiff + Trevillion Architects Ltd 16 Woodfield Road London W9 2BE

T +44(0)20 8960 5550 mail@stiffandtrevillion.com www.stiffandtrevillion.com

Client Prud Prud Project N

East Elevation

## MATERIALS

- 1. GLAZED TERRACOTTA TILE2. PPC METAL SCALLOPED LOUVRED ROOF PLANT ENCLOSURE 3. GREY BASALT STONE CLADDING
- 4. GREY PPC ALUMINIUM WINDOWS WITH SIDE VENTS
- 5. BLACK PPC ALUMINIUM SHOPFRONT WINDOWS
- 6. STAINLESS STEEL BALUSTRADE
- 7. GREY NARROW GAUGE BRICKWORK 8. DARK GREY PPC METAL LOUVRED SCREEN
- 9. DARK GREY PPC METAL CANOPY
- 10. GREY PPC METAL BALUSTRADE