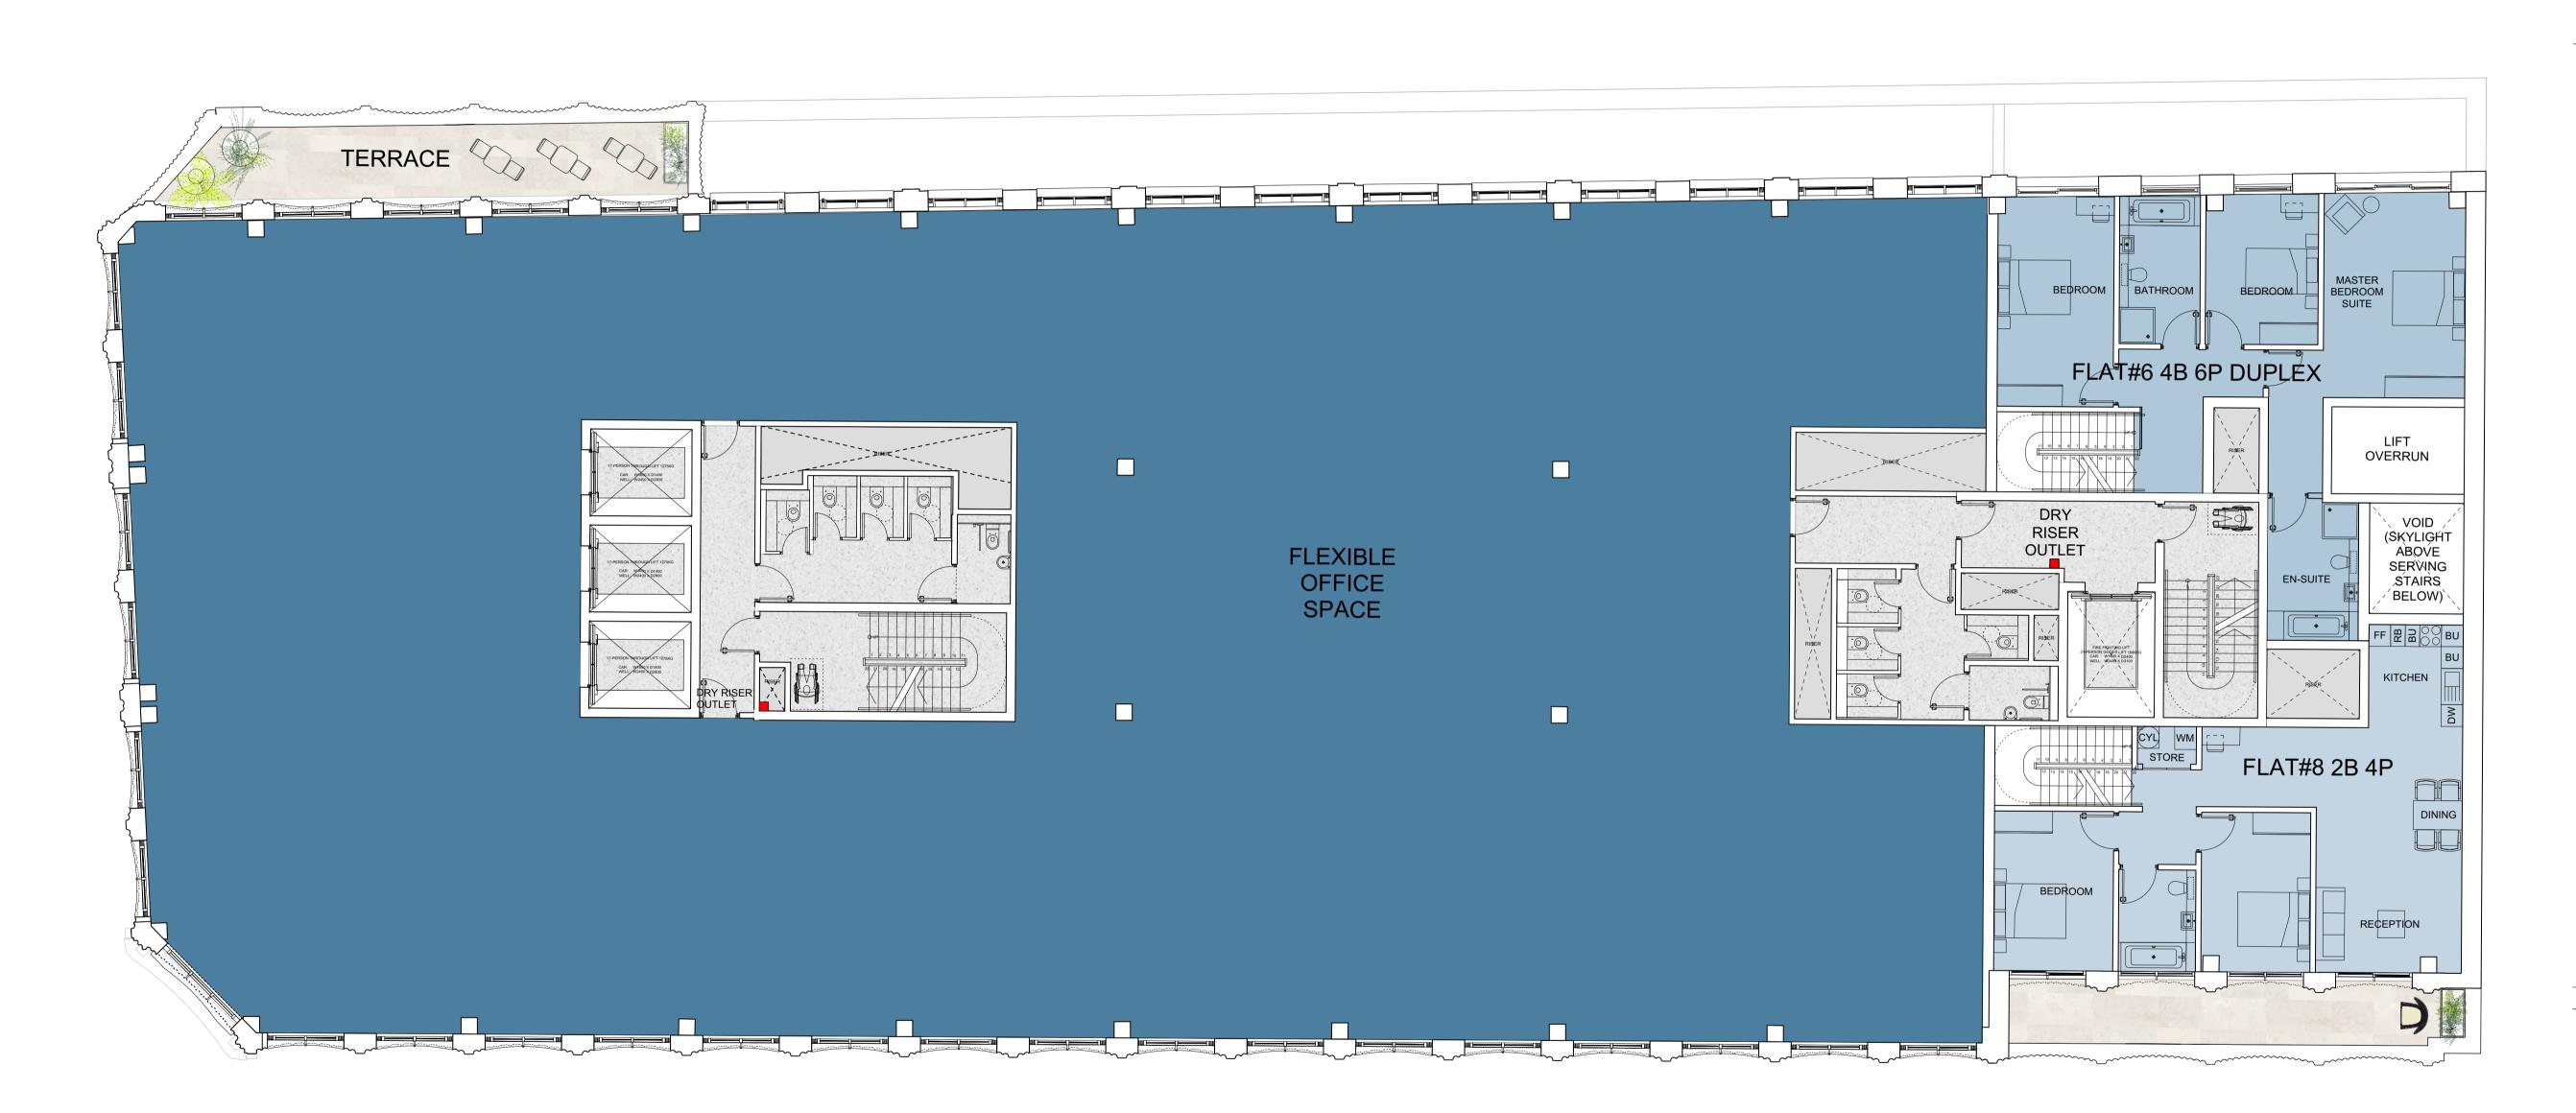

Project 247 Tottenham Court Road, W1T 7QZ

Drawing Title

Proposed Fifth Floor Plan

Internal layouts are indicative only. Notes

 A
 4/11/20
 EXTERNAL FACADE ELEVATION REVISED.

 Rev. Date
 Note
 Approved