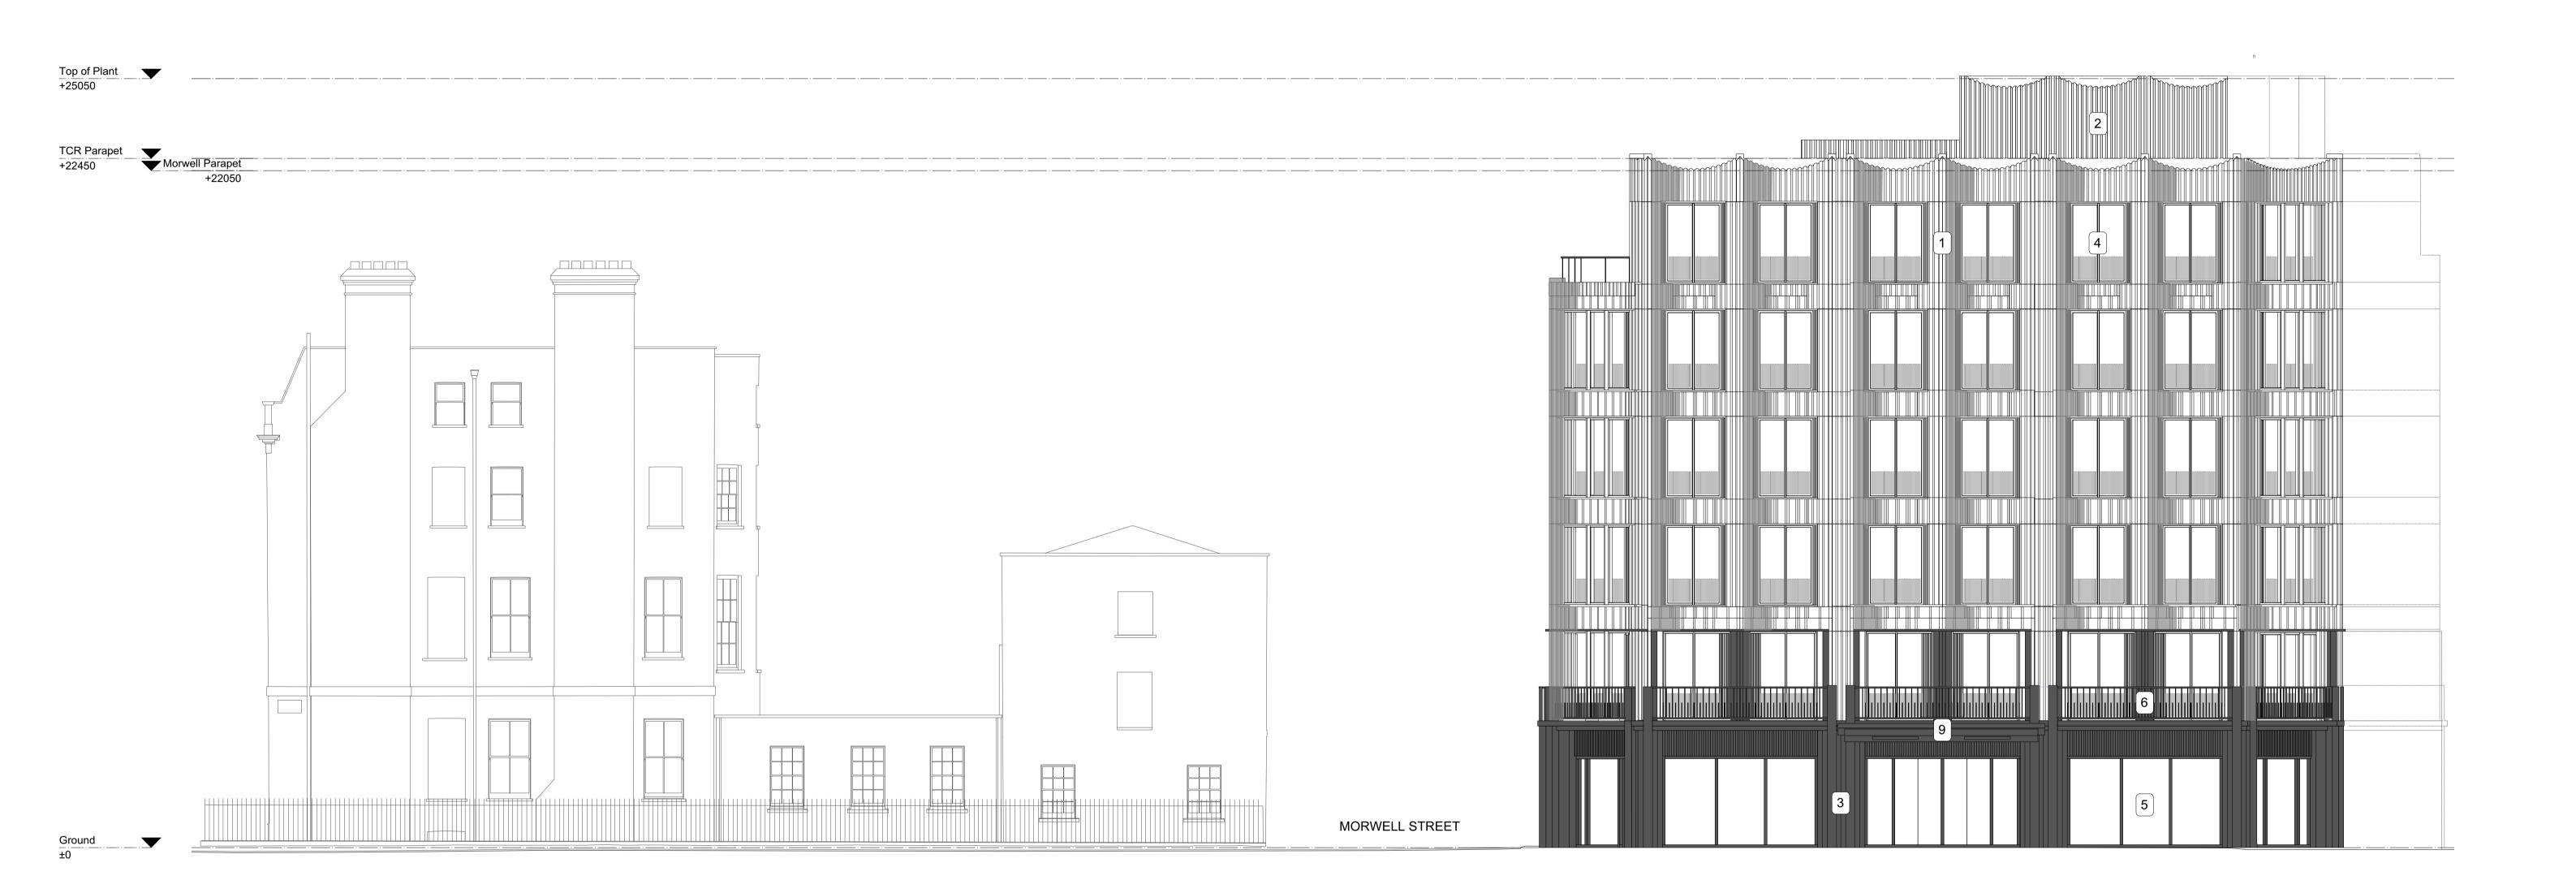

**MATERIALS** 

- GLAZED TERRACOTTA TILE
  PPC METAL SCALLOPED LOUVRED ROOF PLANT ENCLOSURE
- 3. GREY BASALT STONE CLADDING
- 4. GREY PPC ALUMINIUM WINDOWS WITH SIDE VENTS
- 5. BLACK PPC ALUMINIUM SHOPFRONT WINDOWS
- 6. STAINLESS STEEL BALUSTRADE
- 7. GREY NARROW GAUGE BRICKWORK
- 8. DARK GREY PPC METAL LOUVRED SCREEN
- 9. DARK GREY PPC METAL CANOPY
- 10. GREY PPC METAL BALUSTRADE

Project No. 247 Tottenham Court Road, 4486 W1T 7QZ

**PLANNING** 

Scale @ A1 Scale @ A3 1:100 1:200 04.11.20

Drawing Title Drawing No. PR-ST-03-101 **Bayley Street** North Elevation