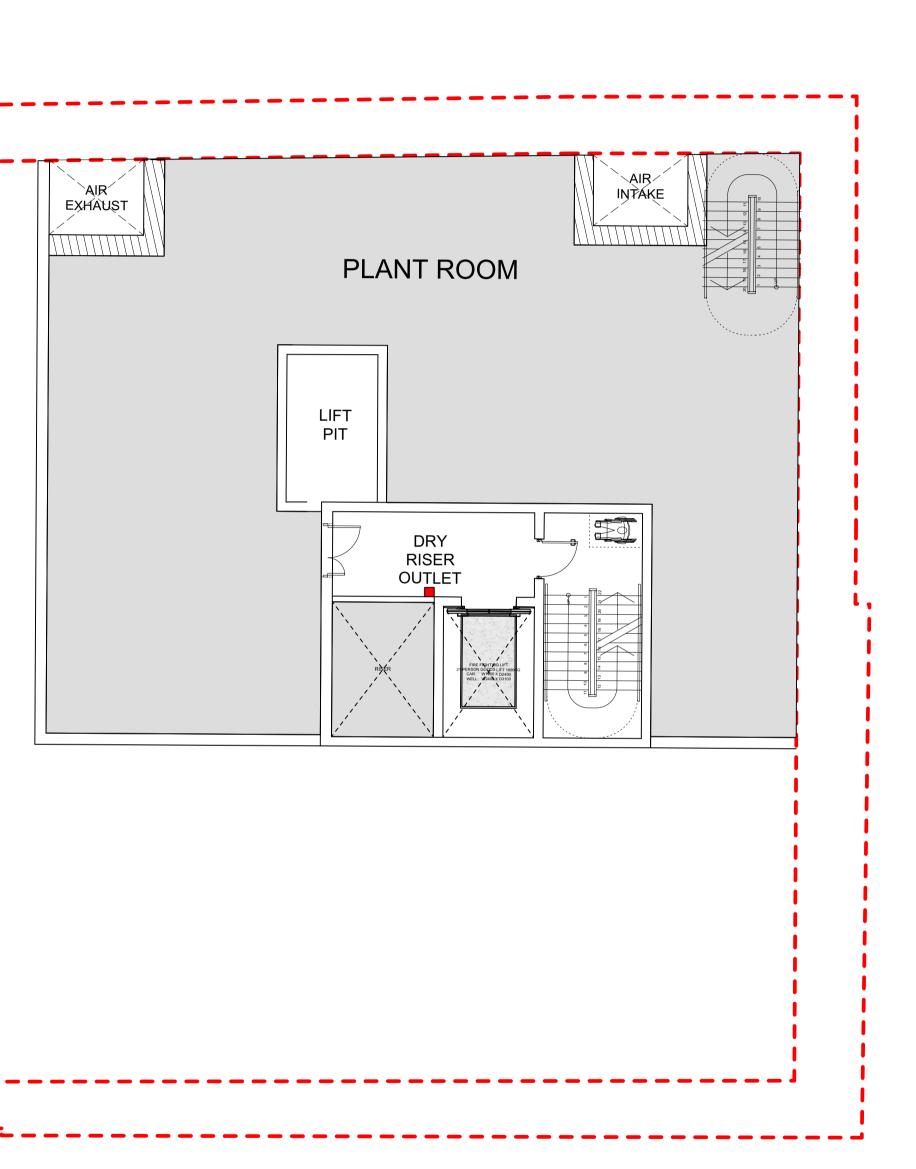

1 BASEMENT LEVEL 02 SCALE 1:200 @ A3

SCALE 1:100 @ A1, 1:200 @ A3

Project 247 Tottenham Court Road, W1T 7QZ

Drawing Title

Proposed Basement Level 2 Plan