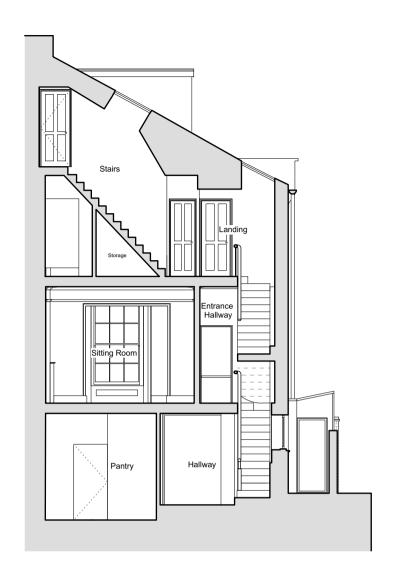

Section A-A

Section

## NAGAN JOHNSON ARCHITECTS 2 Pontypool Place London SE1 8QF | studio@naganjohnson.co.uk | 0207 633 0200

|      | DEV    | ELOPED [                                                | DESIGN                                                |                               |
|------|--------|---------------------------------------------------------|-------------------------------------------------------|-------------------------------|
| PROV |        | PROJECT ADDRESS<br>14 Provost Road<br>London<br>NW3 4ST | CLIENT Gillian Boccara & Laurence Page                | DATE<br>17/07/2020            |
| 107  | C REV. | Proposed sections AA & BB                               | PROJECT CONTACT<br>Michael Johnson<br>Russell Everton | SCALE @ A1  SCALE @ A3  1:100 |



## Section B-B