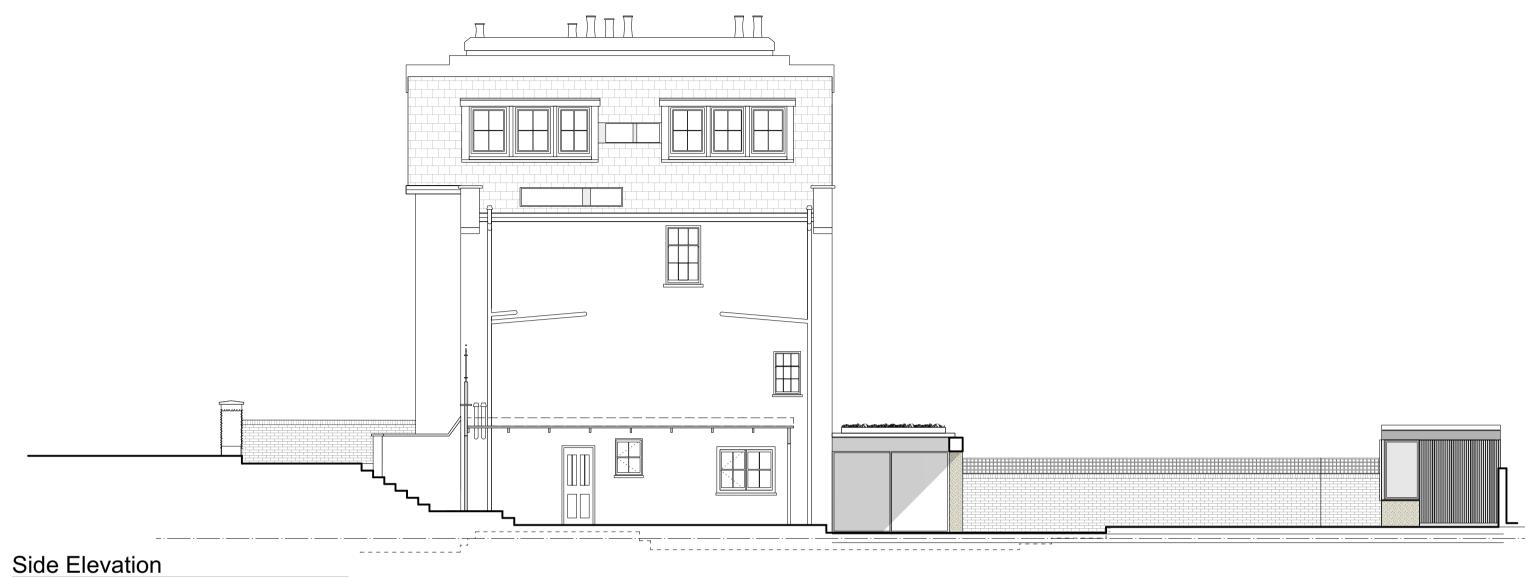

Elevation

# NAGAN JOHNSON

|      | DEV    | ELOPED                                                  | DESIGN                                                |                     |
|------|--------|---------------------------------------------------------|-------------------------------------------------------|---------------------|
| PROV |        | PROJECT ADDRESS<br>14 Provost Road<br>London<br>NW3 4ST | CLIENT Gillian Boccara & Laurence Page                | DATE<br>17/07/2020  |
| 106  | C REV. | Proposed Side & Boundary Wall Elevations                | PROJECT CONTACT<br>Michael Johnson<br>Russell Everton | SCALE @ A3<br>1:100 |

## NORTH A 09.11.2020 B 17.11.2020 C 18.11.2020 1m 5m

Garden pergola removed.

Dormers and rooflights revised.

Do not scale off this drawing.

Any errors or omissions to be reported to NAGANJOHNSON ARCHITECTS immediately.