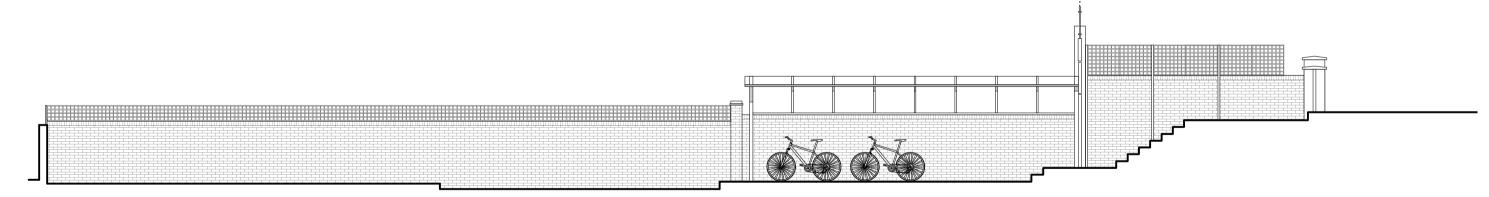

# **Boundary Wall Elevation**

Elevation

# NAGAN JOHNSON

|      | DEV    | ELOPED                                                  | DESIGN                                                |                     |
|------|--------|---------------------------------------------------------|-------------------------------------------------------|---------------------|
| PROV |        | PROJECT ADDRESS<br>14 Provost Road<br>London<br>NW3 4ST | CLIENT Gillian Boccara & Laurence Page                | DATE<br>17/07/2020  |
| 106  | C REV. | Proposed Side & Boundary Wall Elevations                | PROJECT CONTACT<br>Michael Johnson<br>Russell Everton | SCALE @ A3<br>1:100 |

## NORTH A 09.11.2020 B 17.11.2020 C 18.11.2020 1m 5m

Garden pergola removed.

Dormers and rooflights revised.

Do not scale off this drawing.

Any errors or omissions to be reported to NAGANJOHNSON ARCHITECTS immediately.