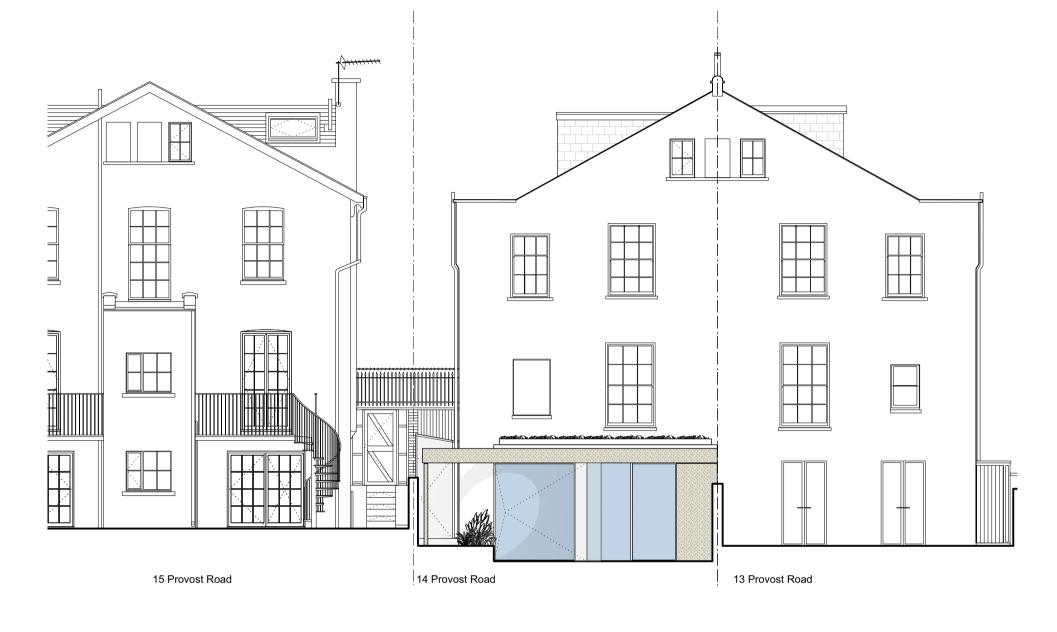

# Front / Street Elevation

Elevation

# Rear Elevation

Elevation

## NAGAN JOHNSON

2 Pontypool Place London SE1 8QF | studio@naganjohnson.co.uk | 0207 633 0200

|             | DEV    | ELOPED [                                       | DESIGN                                                |                             |
|-------------|--------|------------------------------------------------|-------------------------------------------------------|-----------------------------|
| PROV        |        | PROJECT ADDRESS 14 Provost Road London NW3 4ST | CLIENT Gillian Boccara & Laurence Page                | DATE<br>17/07/2020          |
| DRAWING No. | C REV. | Proposed Front & Rear Elevation                | PROJECT CONTACT<br>Michael Johnson<br>Russell Everton | SCALE @ A1 SCALE @ A3 1: