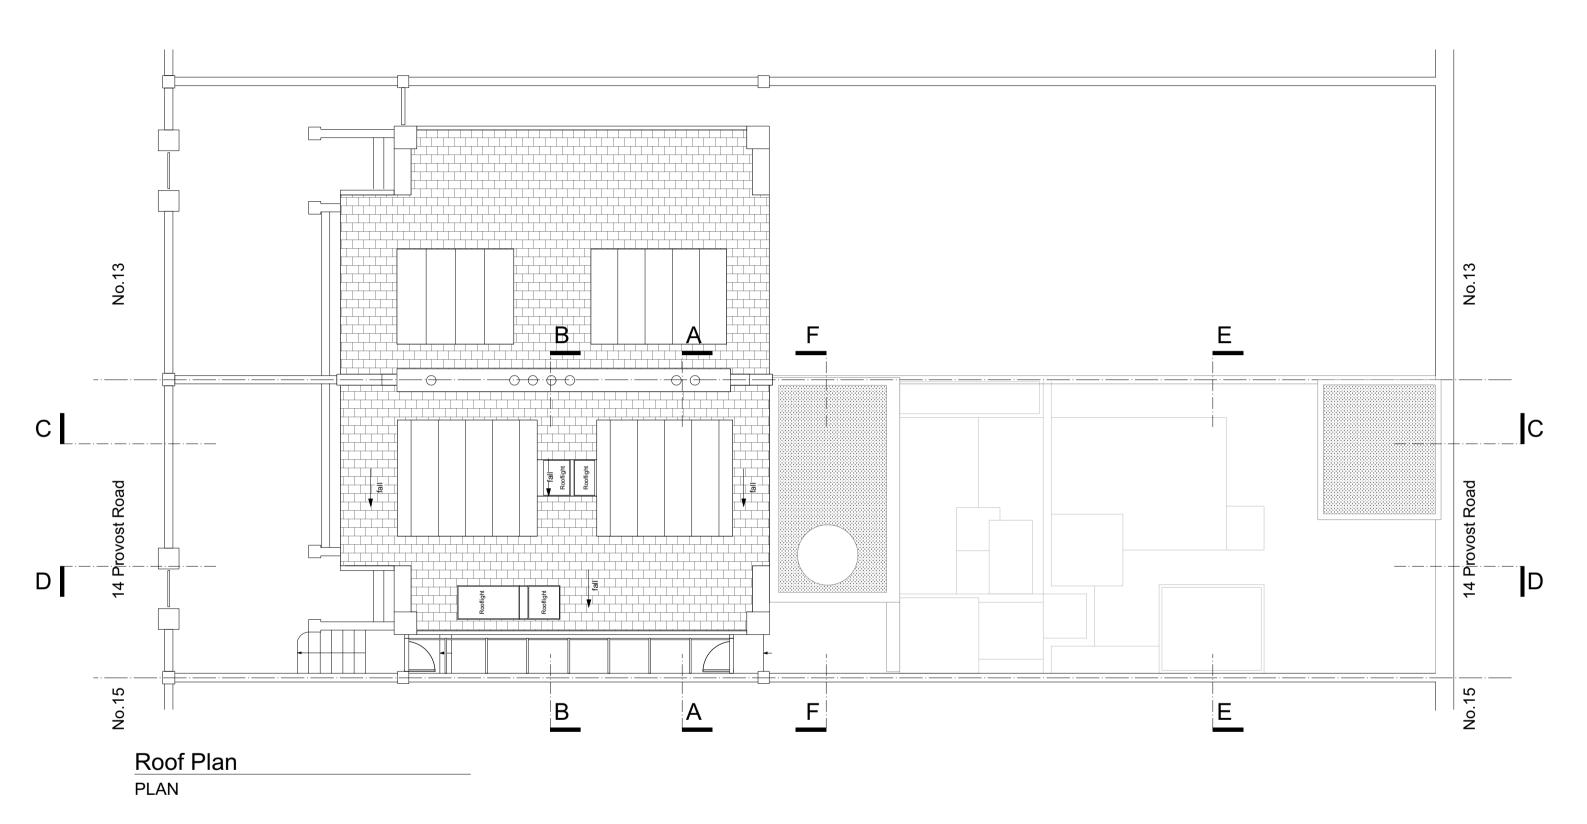

## **ARCHITECTS**

2 Pontypool Place London SE1 8QF | I studio@naganjohnson.co.uk | I 0207 633 0200

|      | DEV    | ELOPED                                         | DESIGN                                                |                     |
|------|--------|------------------------------------------------|-------------------------------------------------------|---------------------|
| PROV |        | PROJECT ADDRESS 14 Provost Road London NW3 4ST | Gillian Boccara & Laurence Page                       | DATE<br>17/07/2020  |
| 104  | C REV. | Proposed Roof Plan                             | PROJECT CONTACT<br>Michael Johnson<br>Russell Everton | SCALE @ A3<br>1:100 |

## NOTES

Garden pergola removed.

Dormers and rooflights revised.

Dormers and rooflights revised.

Do not scale off this drawing.

Any errors or omissions to be reported to NAGANJOHNSON ARCHITECTS immediately.

This drawing and design is the copyright of NAGANJOHNSON ARCHITECTS and is not to be used for any purpose without their consent.

All dimensions are to be verified on site before commencing work.

This drawing shall be read in conjunction with all relevant documents / To be read in conjunction with SE information.