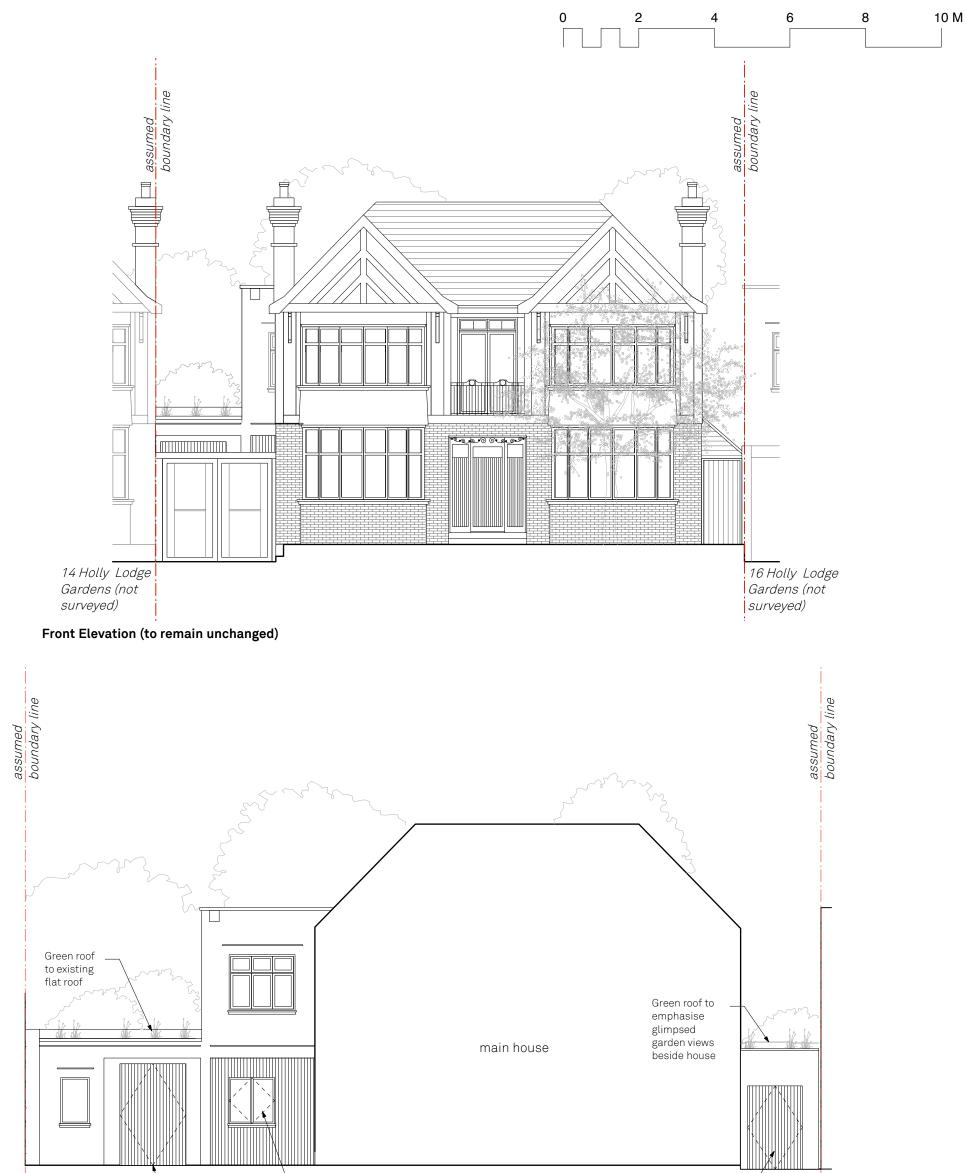

14 Holly Lodge Gardens (not surveyed)

Replacement timber doors to garage

New slim framed timber casement window in adjusted existing door opening. Black timber cladding to alcove to match garage doors

## Front Elevation of side courtyard and store

Timber clad doors to \_\_\_\_\_ new storage \_\_\_\_\_ 16 Holly Lodge Gardens (not surveyed)

| Proposed Front Ele             |          |           |            |                                | 800.254A           |                             |
|--------------------------------|----------|-----------|------------|--------------------------------|--------------------|-----------------------------|
| Holly Lodge House              |          | Issue     | Notes      |                                | Date<br>06.11.2020 | paul archer                 |
| 15 Holly Lodge Gardens, N6 6AA |          | А         | Issue      | 13.11.2020                     |                    |                             |
| Drawn By                       | TA       |           |            |                                |                    | design                      |
| Scale                          | 1:100@A3 |           |            |                                |                    | acoigri                     |
| Status                         | lssue    |           |            |                                |                    |                             |
| Project Stage                  | Planning |           |            |                                |                    |                             |
| Paul Archer Design Ltd         |          | Unit D204 | Lana House | 116 Commercial Street London E | Tel. 020 3668 2668 | www.paularcherdesign .co.uk |