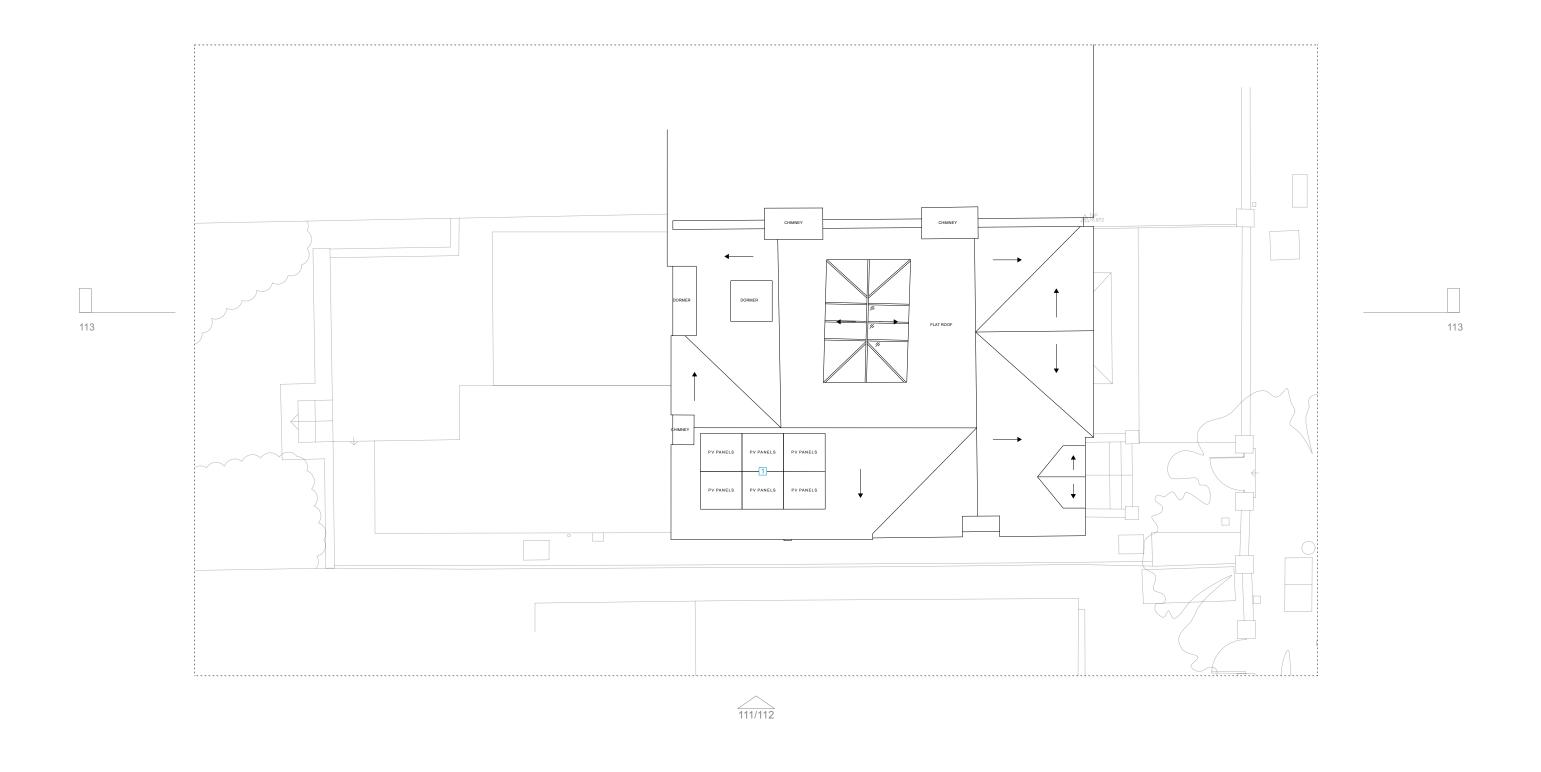

|           |                    | GUY        | STANSFELDA | RCHITECTS LIMITED |
|-----------|--------------------|------------|------------|-------------------|
| Revisions | Project Title      | Drawn By   | Date       | Drawing Number    |
|           | 21 PARLIAMENT HILL | DL         | 30/07/2020 | 00 4005 BI 400    |
|           | PROPOSED ROOF PLAN | Checked By | 1:100 @A3  | GSA965 - PL108    |
|           |                    |            |            |                   |