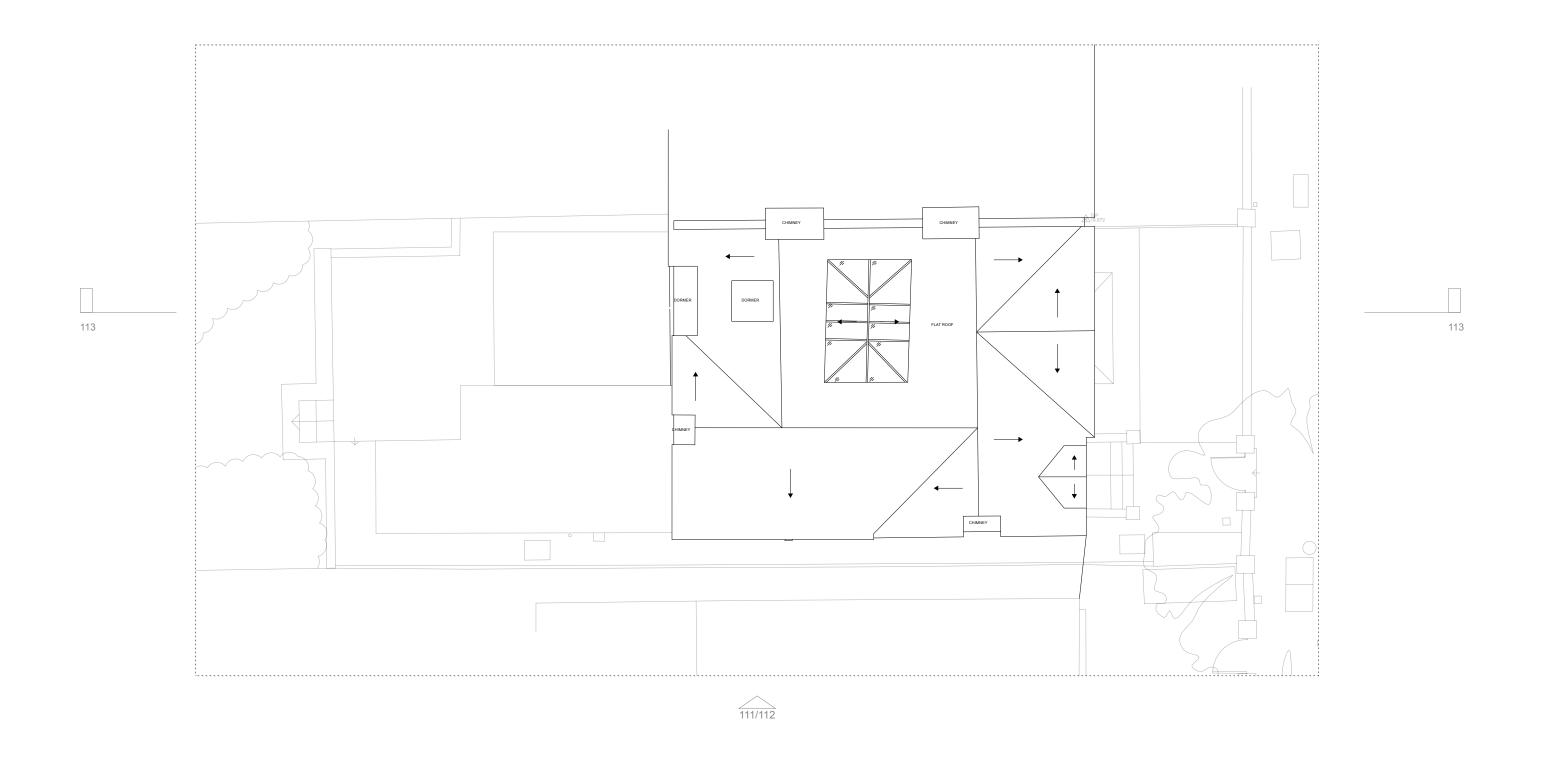

|           |                    | GUY        | STANSFELDA | RCHITECTS LIMITED |
|-----------|--------------------|------------|------------|-------------------|
| Revisions | Project Title      | Drawn By   | Date       | Drawing Number    |
|           | 21 PARLIAMENT HILL | DL         | 30/07/2020 | 00 4005 BI 400    |
|           | PROPOSED ROOF PLAN | Checked By | 1:100 @A3  | GSA965 - PL108    |
|           |                    |            |            |                   |