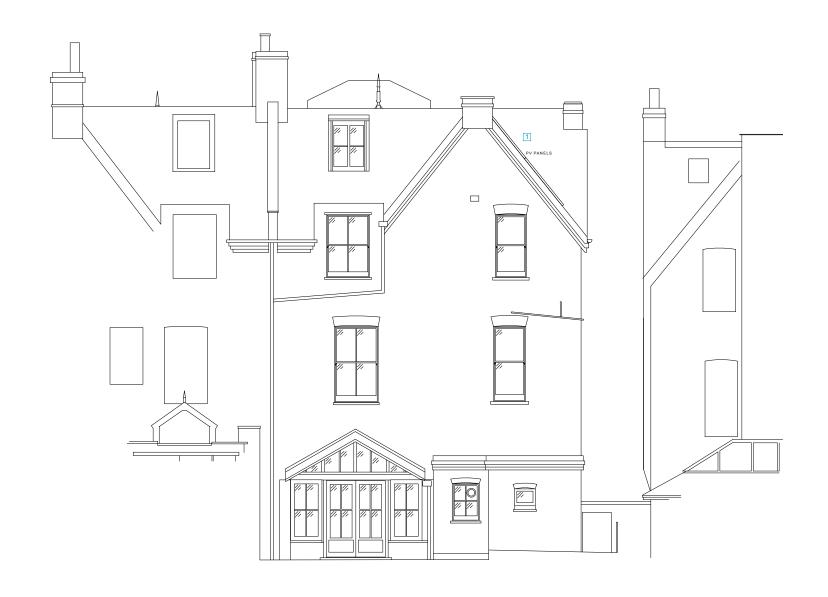

|                                                                                                                                        |                                                                                                                                                                                                                                                                                                                                                               | GUY        | STANSFELDA                                      | RCHITECTS LIMITED |
|----------------------------------------------------------------------------------------------------------------------------------------|---------------------------------------------------------------------------------------------------------------------------------------------------------------------------------------------------------------------------------------------------------------------------------------------------------------------------------------------------------------|------------|-------------------------------------------------|-------------------|
| Revisions                                                                                                                              | Project Title                                                                                                                                                                                                                                                                                                                                                 | Drawn By   | Date                                            | Drawing Number    |
|                                                                                                                                        | 21 PARLIAMENT HILL                                                                                                                                                                                                                                                                                                                                            | DL         | 30/07/2020                                      |                   |
|                                                                                                                                        | Drawing Title EXISTING REAR ELEVATION WEST                                                                                                                                                                                                                                                                                                                    | Checked By | 1:100 @A3                                       | GSA965 - EX09     |
|                                                                                                                                        |                                                                                                                                                                                                                                                                                                                                                               |            |                                                 |                   |
| PLEASE any shop drawing This drawing to be read in conjunction w NOTE No liability will be accepted for any errors or omissions in the | is to be verified on site prior to the commencement of any work or the production of<br>this all related Architect's and Engineer's drawings and any other relevant information,<br>content of this drawing, which arise as a result of faulty transmission or reproduction<br>ints are permitted to this drawing other than by Guy Stansfeld Architects Ltd. |            | AF STREET LONDON W1<br>4 20 8962 8666 F. +44 20 |                   |