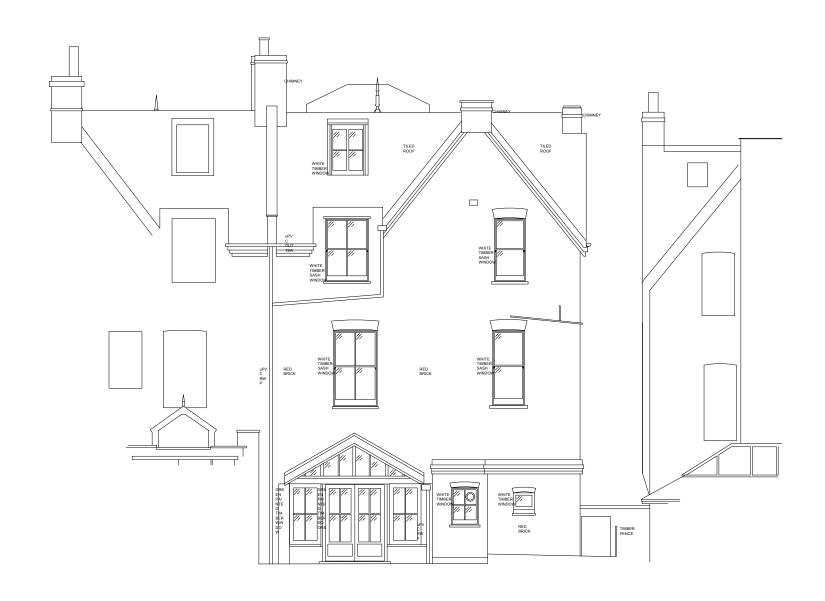

|                                                                                                                                                                                                                                                                                                   |                               | GUY        | STANSFELD A              | RCHITECTS LIMITED           |
|---------------------------------------------------------------------------------------------------------------------------------------------------------------------------------------------------------------------------------------------------------------------------------------------------|-------------------------------|------------|--------------------------|-----------------------------|
| visions                                                                                                                                                                                                                                                                                           | Project Title                 | Drawn By   | Date                     | Drawing Number              |
|                                                                                                                                                                                                                                                                                                   | 21 PARLIAMENT HILL            | DL         | 30/07/2020               |                             |
|                                                                                                                                                                                                                                                                                                   | Drawing Title                 | Checked By | Scale                    | GSA965 - EX08               |
|                                                                                                                                                                                                                                                                                                   | EXISTING FRONT ELEVATION EAST |            | 1:100 @A3                |                             |
| Do not scale, use figured dimensions only All dimensions to be verified on site prior to the commencement of any work or the production of LEASE any shop drawing This drawing to be read in conjunction with all related Architect's and Engineer's drawings and any other relevant information. |                               |            | L<br>AF STREET LONDON W  |                             |
| DTE   No liability will be accepted for any errors or omissions in the content of this drawing, which arise as a result of faulty transmission or reproduction                                                                                                                                    |                               |            | 4 20 8962 8666 F. +44 20 | 8962 8777 guy@stansfeld.com |