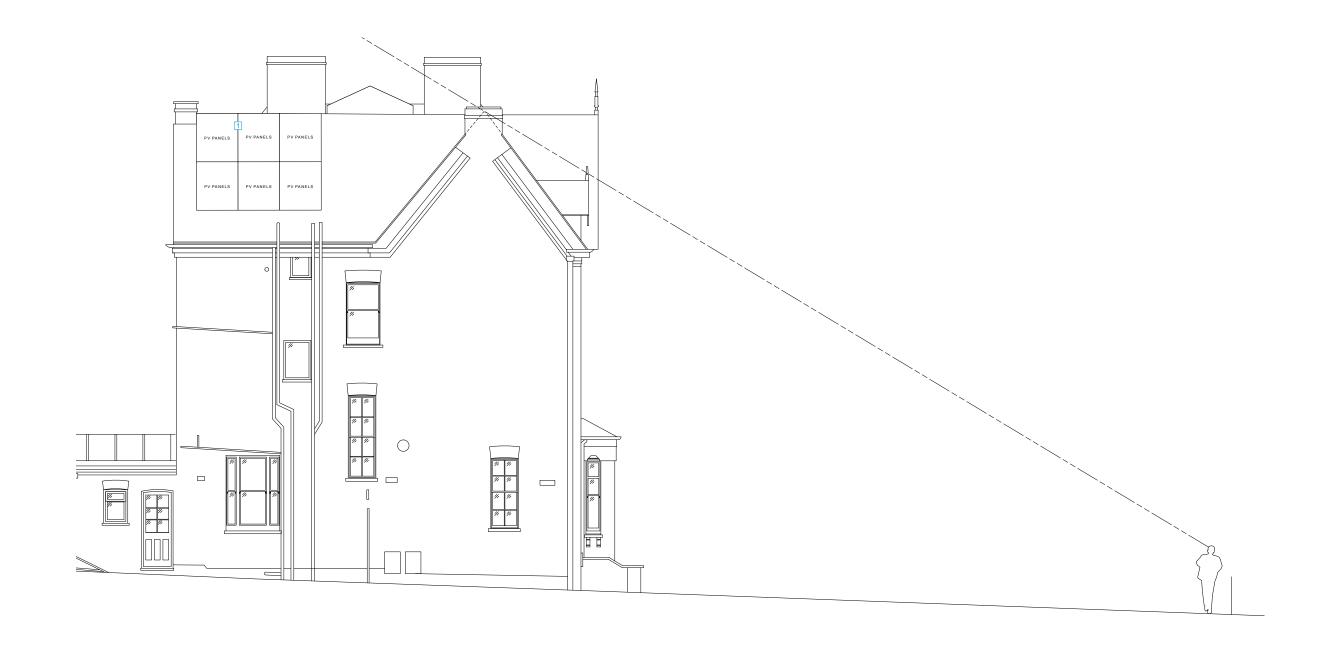

|                                                                                                                                         |                                                                                                                                                                                                                                                                                                                                                              | GUY        | STANSFELD A                                    | RCHITECTS LIMITED |
|-----------------------------------------------------------------------------------------------------------------------------------------|--------------------------------------------------------------------------------------------------------------------------------------------------------------------------------------------------------------------------------------------------------------------------------------------------------------------------------------------------------------|------------|------------------------------------------------|-------------------|
| Revisions                                                                                                                               | Project Title                                                                                                                                                                                                                                                                                                                                                | Drawn By   | Date                                           | Drawing Number    |
|                                                                                                                                         | 21 PARLIAMENT HILL                                                                                                                                                                                                                                                                                                                                           | DL         | 30/07/2020                                     |                   |
|                                                                                                                                         | Drawing Tride EXISTING SIDE ELEVATION SOUTH A                                                                                                                                                                                                                                                                                                                | Checked By | 1:100 @A3                                      | GSA965 - EX10     |
| PLEASE any shop drawing This drawing to be read in conjunction wi NOTE No liability will be accepted for any errors or omissions in the | is to be verified on site prior to the commencement of any work or the production of<br>that all related Architect's and Engineer's drawings and any other relevant information,<br>content of this drawing, which arise as a result of faulty transmission or reproduction<br>ints are permitted to this drawing other than by Guy Stansfeld Architects Ltd |            | AF STREET LONDON W<br>4 20 8962 8666 F. +44 20 |                   |