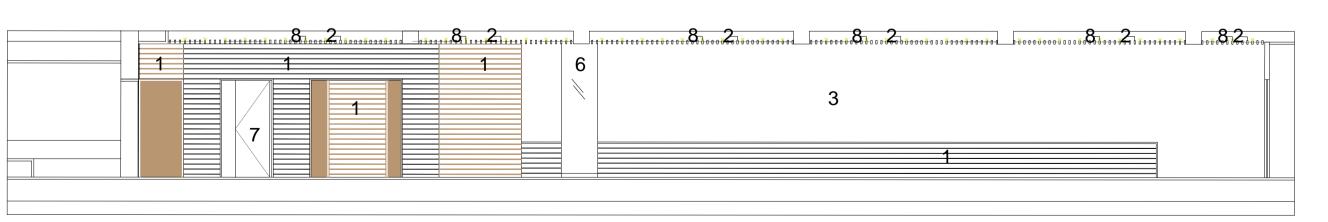

## WALL AND FLOOR FINISHES

1. NATURAL TEAK FLOORING
2. TECA LAMA 3X8cm
3. LARGE FORMAT MACAEL MARBLE POLISHING

4. AGED MACAEL MARBLE
5. PINK GRES MISTERY GREY
6. BRONZE MIRROR

7. GLASS 8. LED LIGHTING

## FLOOR TEXTURES

MACAEL MARBLE. AGED FINISH

MACAEL MARBLE 80X80 cm AGED FINISH

PINK GRES MISTERY GREY LARGE FORMAT (48,8X79) + SPECIAL PIECES

NATURAL TEAK FLOORING

17-19 Lever St, Clerkenwell, London EC1V 3QU