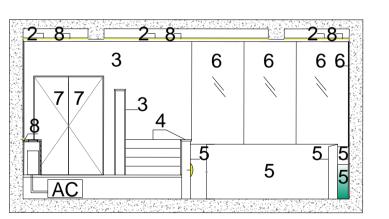

## WALL AND FLOOR FINISHES

1. NATURAL TEAK FLOORING
2. TECA LAMA 3X8cm
3. LARGE FORMAT MACAEL MARBLE POLISHING

4. AGED MACAEL MARBLE
5. PINK GRES MISTERY GREY
6. BRONZE MIRROR

7. GLASS 8. LED LIGHTING