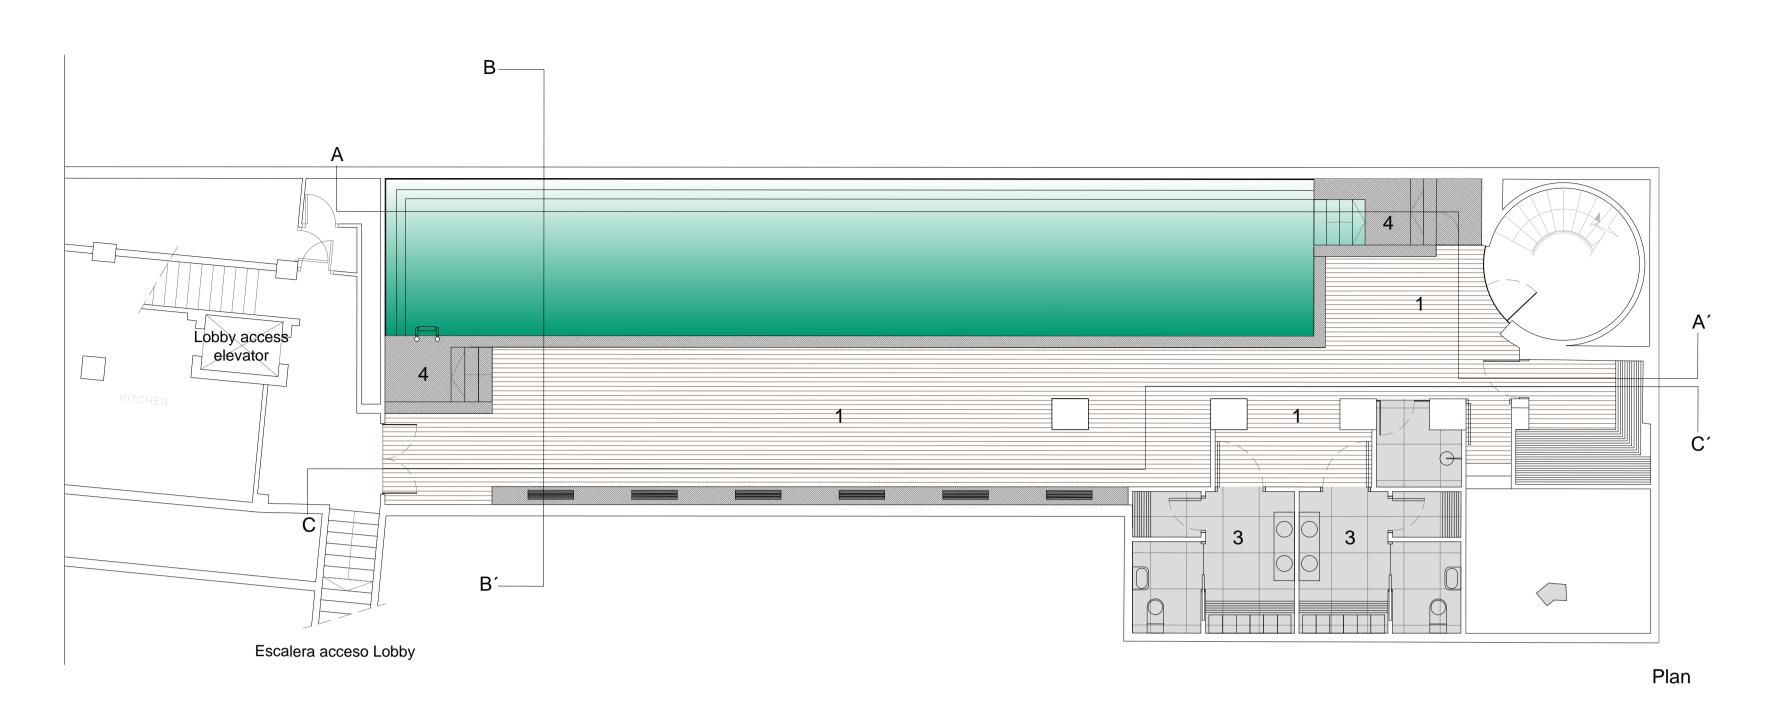

B-B′

C-C´

PROJECT: MELIA WHITE HOUSE HOTEL

DRAWING STATUS:
PLANNING

DRAWING NO: 200701\_MW\_PL\_205 DRAWING TITTLE:
PROPOSAL BASEMENT FLOOR PLAN
AND SECTIONS\_MATERIALS

SCALE AT A1: SCALE AT A3: DATE:

November 2020