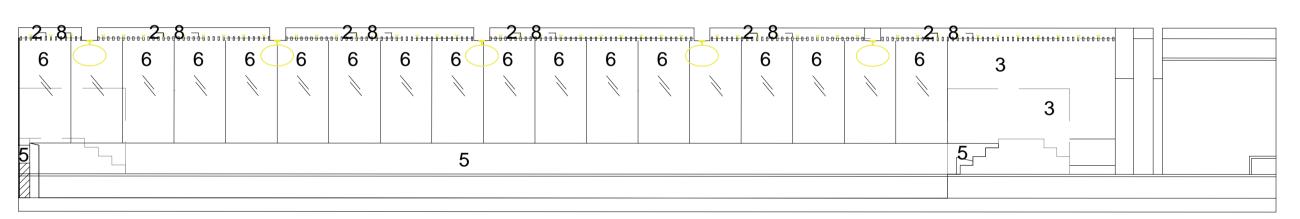

B-B′

C-C´

## WALL AND FLOOR FINISHES

1. NATURAL TEAK FLOORING
2. TECA LAMA 3X8cm
3. LARGE FORMAT MACAEL MARBLE POLISHING

4. AGED MACAEL MARBLE
5. PINK GRES MISTERY GREY
6. BRONZE MIRROR

7. GLASS 8. LED LIGHTING