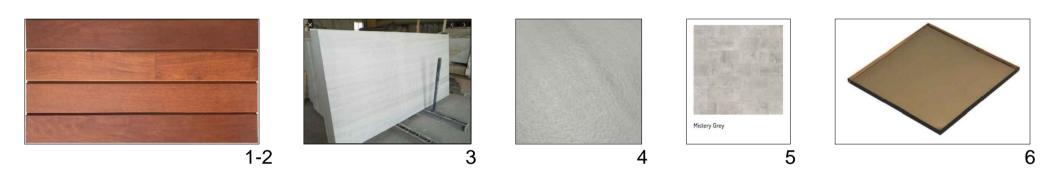

## WALL AND FLOOR FINISHES

1. NATURAL TEAK FLOORING
2. TECA LAMA 3X8cm
3. LARGE FORMAT MACAEL MARBLE POLISHING

4. AGED MACAEL MARBLE
5. PINK GRES MISTERY GREY
6. BRONZE MIRROR

7. GLASS 8. LED LIGHTING

## FLOOR TEXTURES

MACAEL MARBLE. AGED FINISH

MACAEL MARBLE 80X80 cm AGED FINISH

PINK GRES MISTERY GREY LARGE FORMAT (48,8X79) + SPECIAL PIECES

NATURAL TEAK FLOORING

17-19 Lever St, Clerkenwell, London EC1V 3QU