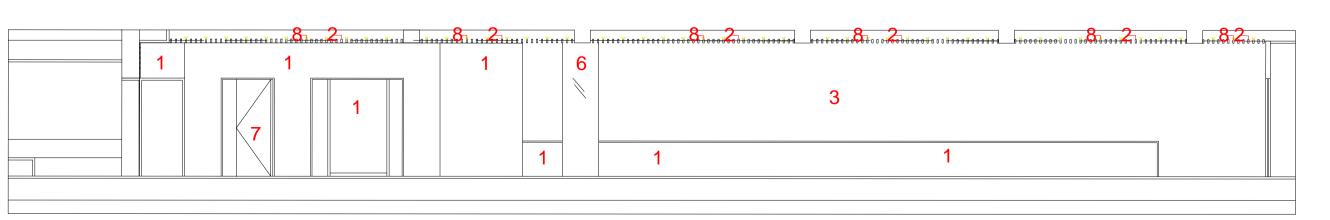

B-B´

C-C´

## WALL AND FLOOR FINISHES

1. NATURAL TEAK FLOORING
2. TECA LAMA 3X8cm
3. LARGE FORMAT MACAEL MARBLE

POLISHING

4. AGED MACAEL MARBLE
5. PINK GRES MISTERY GREY
6. BRONZE MIRROR

7. GLASS 8. LED LIGHTING