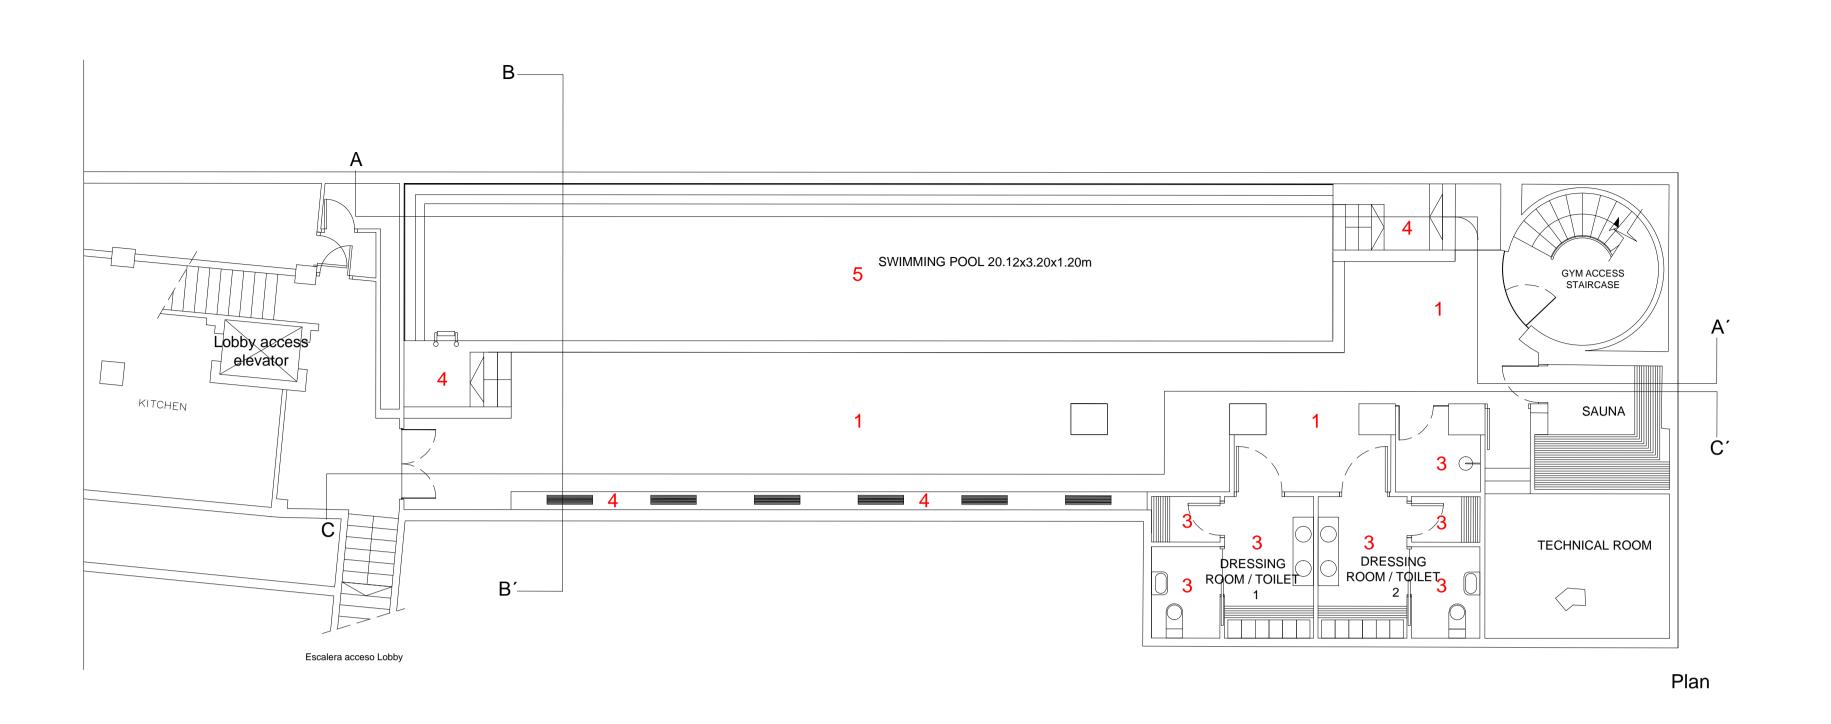

## WALL AND FLOOR FINISHES

1. NATURAL TEAK FLOORING
2. TECA LAMA 3X8cm
3. LARGE FORMAT MACAEL MARBLE

POLISHING

4. AGED MACAEL MARBLE
5. PINK GRES MISTERY GREY
6. BRONZE MIRROR

7. GLASS 8. LED LIGHTING

PROJECT: MELIA WHITE HOUSE HOTEL

DRAWING STATUS:
PLANNING

DRAWING NO: 200701\_MW\_PL\_204 DRAWING TITTLE:
PROPOSAL BASEMENT FLOOR PLAN

AND SECTIONS SCALE AT A1: SCALE AT A3:

November 2020