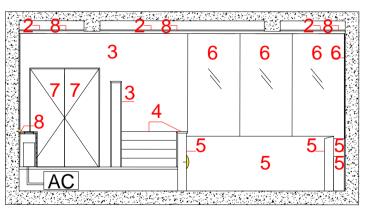

## WALL AND FLOOR FINISHES

1. NATURAL TEAK FLOORING
2. TECA LAMA 3X8cm
3. LARGE FORMAT MACAEL MARBLE

POLISHING

4. AGED MACAEL MARBLE
5. PINK GRES MISTERY GREY
6. BRONZE MIRROR

7. GLASS 8. LED LIGHTING