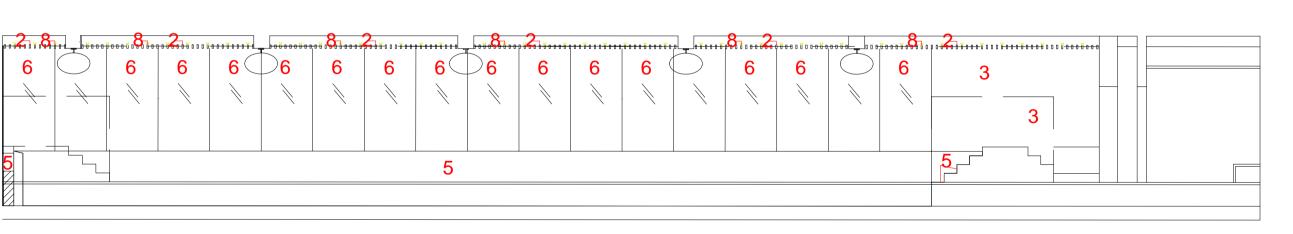

B-B´

C-C´

## WALL AND FLOOR FINISHES

1. NATURAL TEAK FLOORING
2. TECA LAMA 3X8cm
3. LARGE FORMAT MACAEL MARBLE

POLISHING

4. AGED MACAEL MARBLE
5. PINK GRES MISTERY GREY
6. BRONZE MIRROR

7. GLASS 8. LED LIGHTING