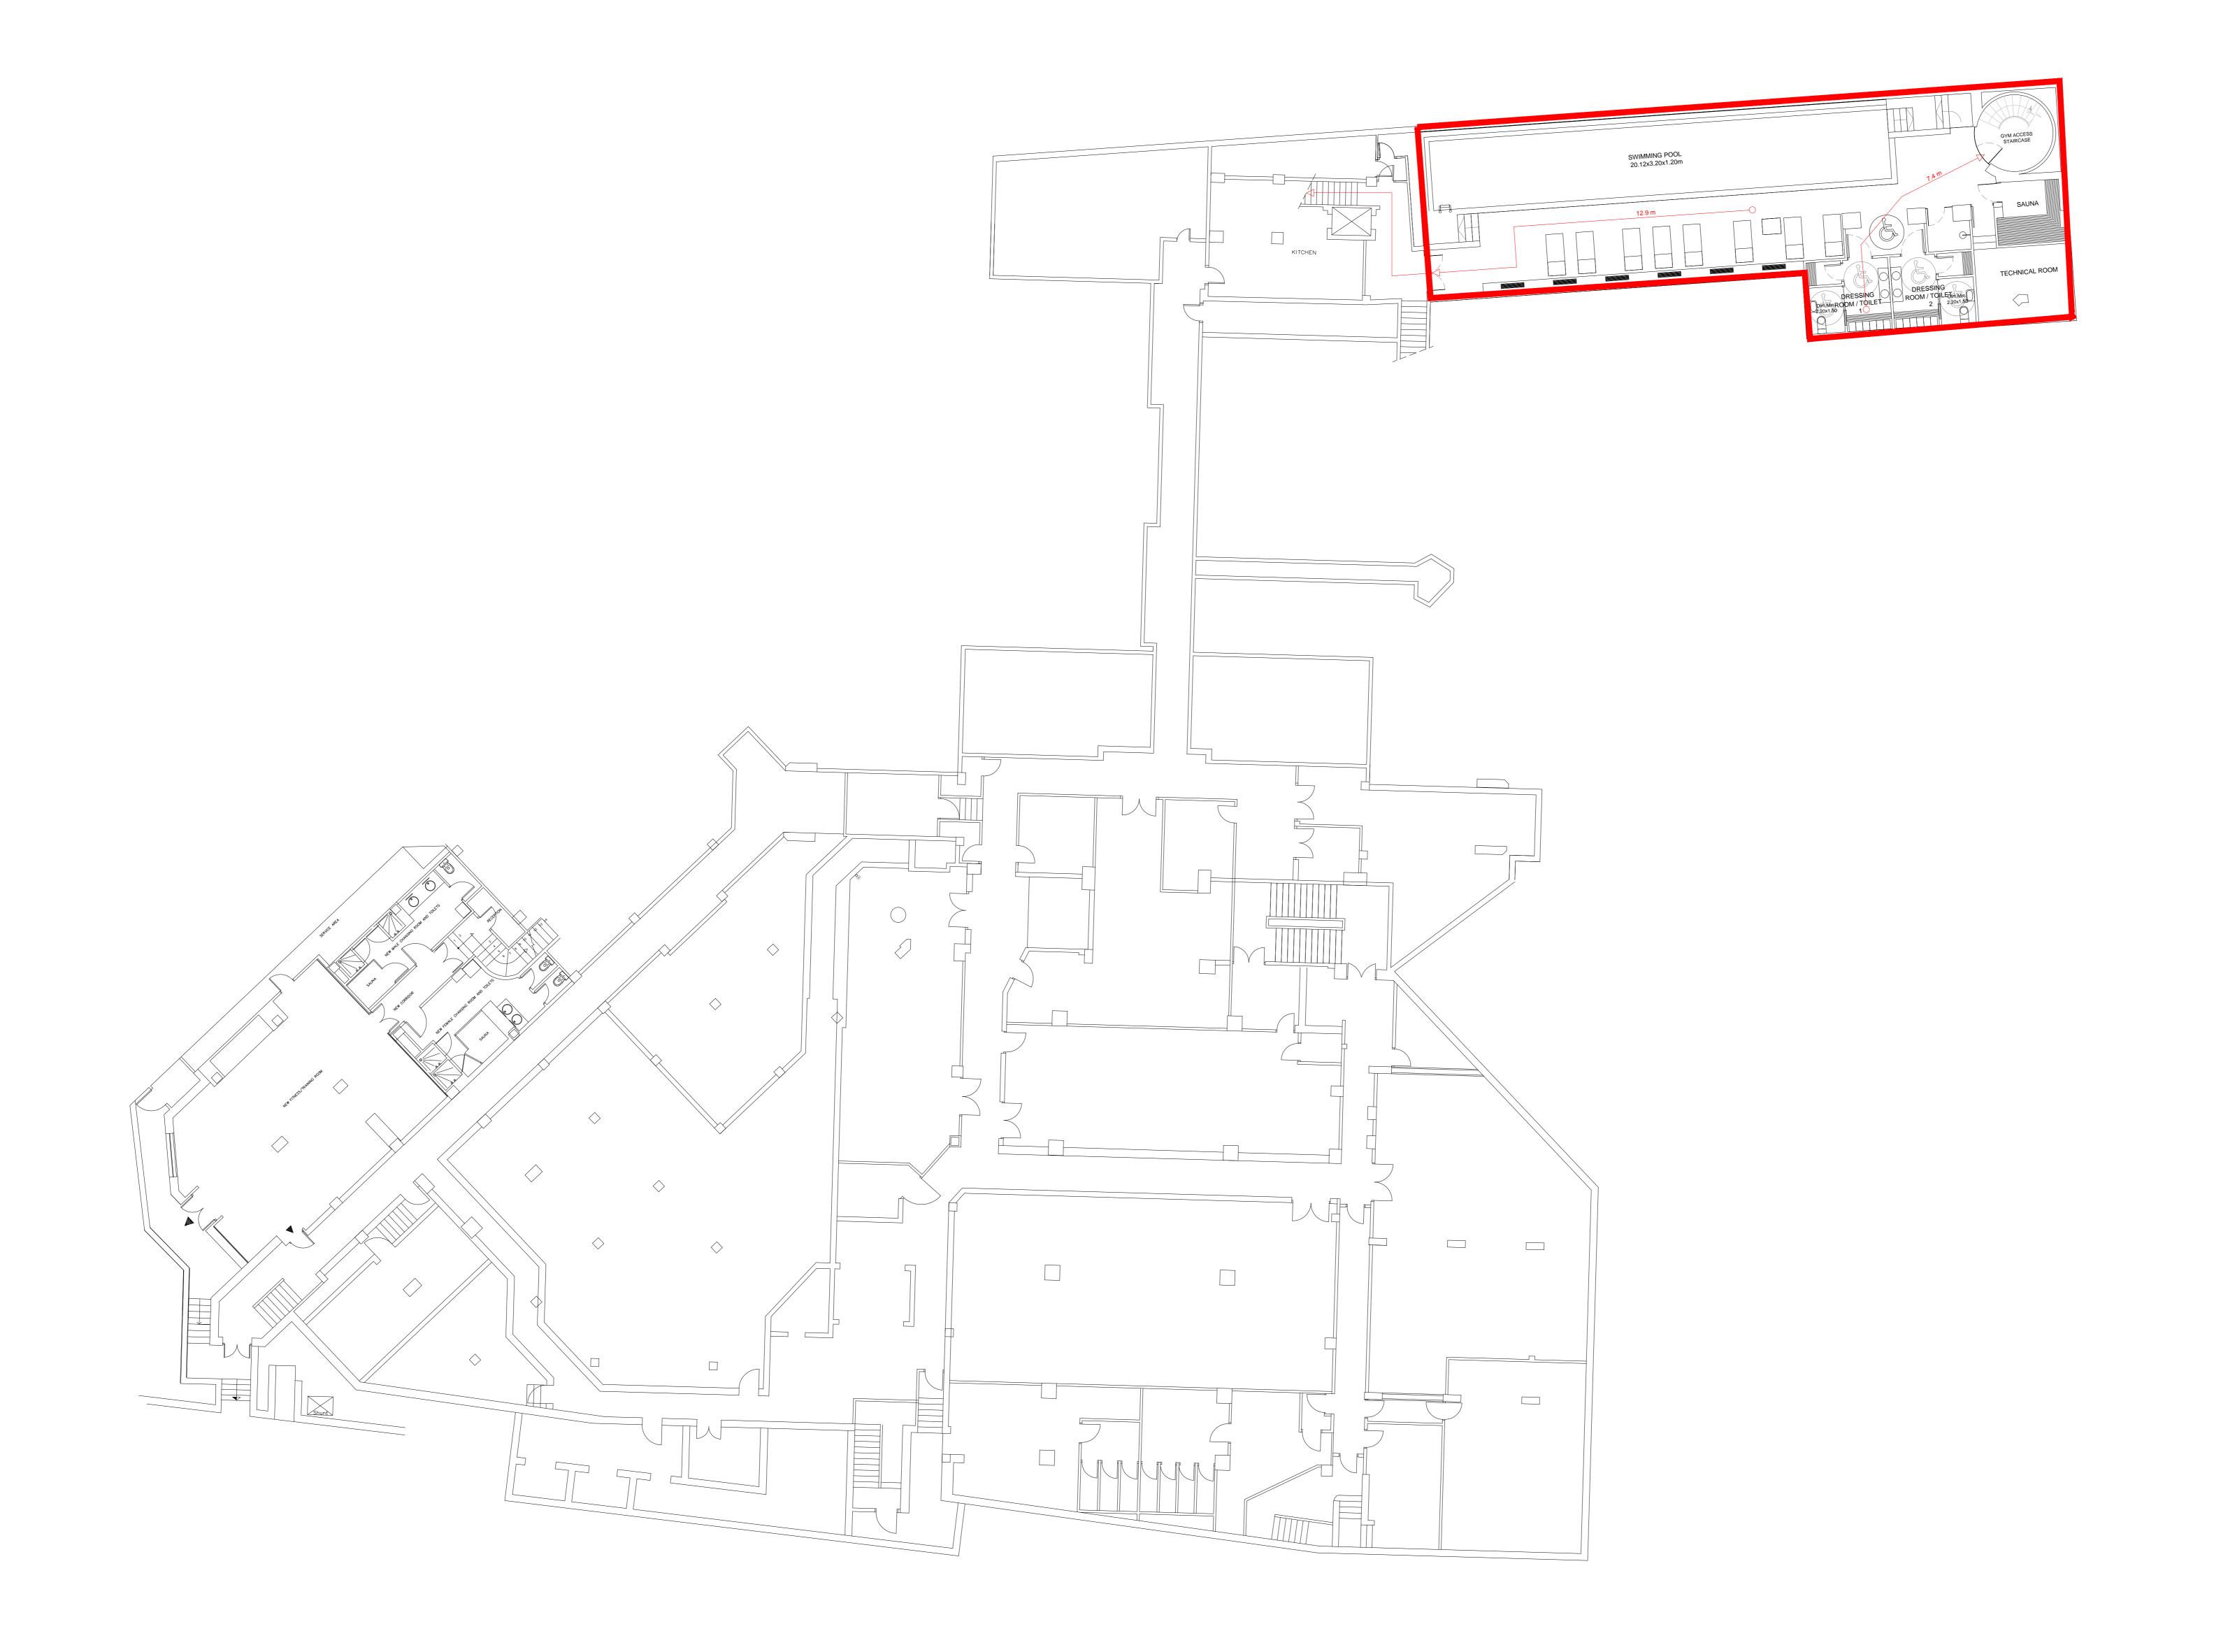

4. The Architect is to be notified in writing, of any discrepancies before proceeding.5. This drawing is subject to Copyright.

SCOPE OF WORKS

EVACUATION ROUTE

KEY P

17-19 Lever St, Clerkenwell, London EC1V 3QU

PROJECT: MELIA WHITE HOUSE HOTEL

DRAWING STATUS:

DRAWING NO: 200701\_MW\_PL\_109
DRAWING TITTLE:

PROPOSAL BASEMENT FLOOR PLAN

SCALE AT A2: DATE:

1:200 November 2020