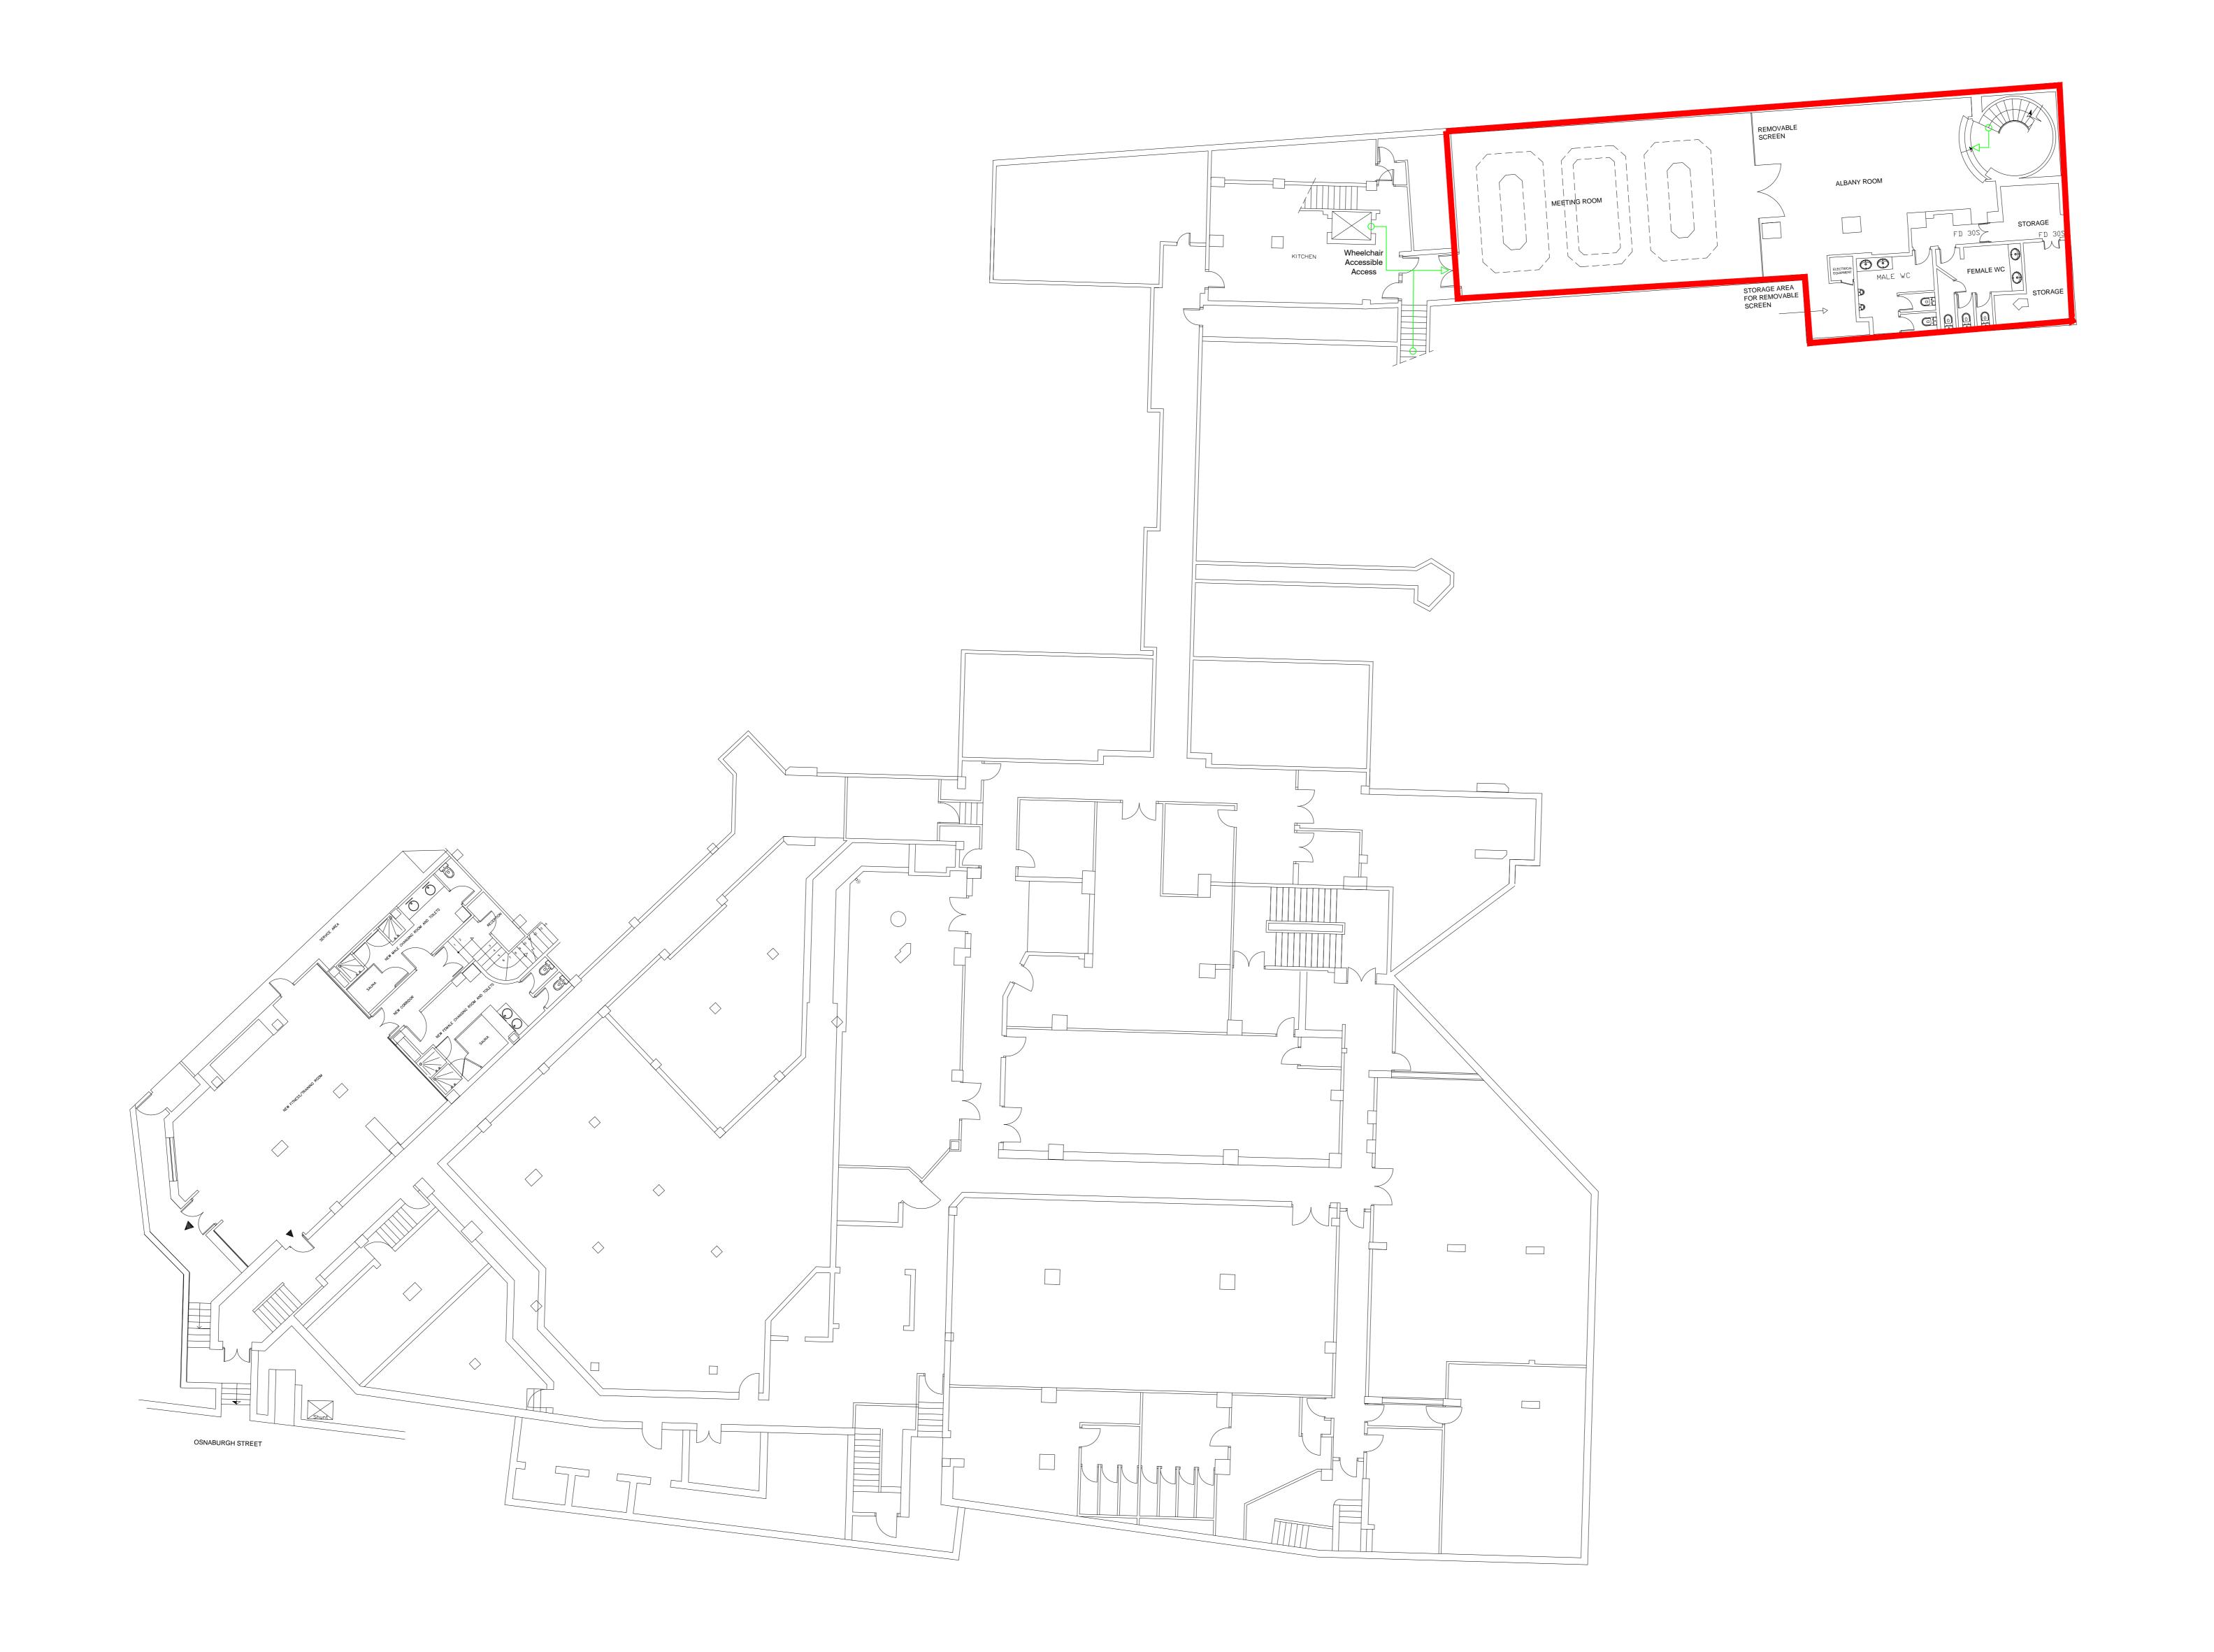

PROJECT: MELIA WHITE HOUSE HOTEL

DRAWING STATUS:

DRAWING NO: 200701\_MW\_EX\_109
DRAWING TITTLE:

EXISTING BASEMENT FLOOR PLAN

A0: SCALE AT A2: DATE:

1:200 November 2020