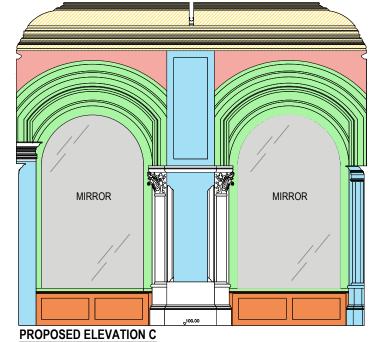

PROPOSED ELEVATION A Scale 1:50

GENERAL ARRANGEMENT PLAN Scale 1:50

PROPOSED ELEVATIO

Scale 1:50

PROPOSED ELEVATION B Scale 1:50

## DRAWING LEGEND

| Note:- Architectural paint historian Crick Smith report to be read alongside this plan. |                                                                                                                                                                                                |  |  |  |  |
|-----------------------------------------------------------------------------------------|------------------------------------------------------------------------------------------------------------------------------------------------------------------------------------------------|--|--|--|--|
|                                                                                         | Ceiling, cornice and beam mouldings to room 3 confirmed as scheme 2 Decorative and polychromatic paint scheme with varnish over.                                                               |  |  |  |  |
|                                                                                         | Large cove decorative panels to room 3 confirmed as scheme 2<br>Decorative and polychromatic paint scheme with varnish over.                                                                   |  |  |  |  |
|                                                                                         | Modern silk damask hangings (with backing) Scheme 6 (extant 2020) green silk damask                                                                                                            |  |  |  |  |
|                                                                                         | Window and door joinery form part of the original scheme with<br>varnishes and waxes applied. Original softwood with scheme 1<br>finish (decorative quatrefoil design and gilding and varnish) |  |  |  |  |
|                                                                                         | Painted arch mouldings and arch intrados Scheme 6 (extant 2020)<br>decorative design in modern alkyd paint scheme                                                                              |  |  |  |  |
|                                                                                         | Non original radiator covers.                                                                                                                                                                  |  |  |  |  |