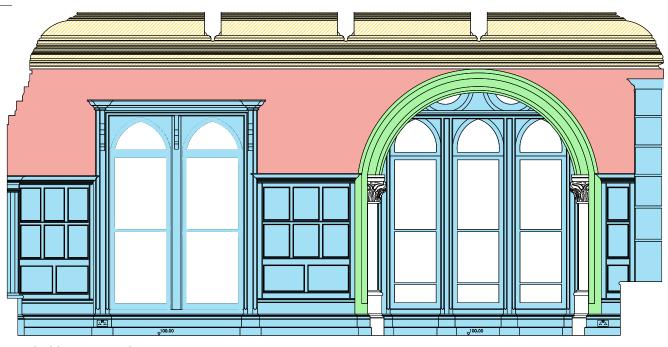

PROPOSED ELEVATION A Scale 1:50

GENERAL ARRANGEMENT PLAN Scale 1:50

PROPOSED ELEVATIO

Scale 1:50

PROPOSED ELEVATION B Scale 1:50

## DRAWING LEGEND

| Note:- Architectural paint historian Crick Smith report to be read alongside this plan. |                                                                                                                                                                                                |  |  |  |  |
|-----------------------------------------------------------------------------------------|------------------------------------------------------------------------------------------------------------------------------------------------------------------------------------------------|--|--|--|--|
|                                                                                         | Ceiling, cornice and beam mouldings to room 3 confirmed as scheme 2 Decorative and polychromatic paint scheme with varnish over.                                                               |  |  |  |  |
|                                                                                         | Large cove decorative panels to room 3 confirmed as scheme 2<br>Decorative and polychromatic paint scheme with varnish over.                                                                   |  |  |  |  |
|                                                                                         | Modern silk damask hangings (with backing) Scheme 6 (extant 2020) green silk damask                                                                                                            |  |  |  |  |
|                                                                                         | Window and door joinery form part of the original scheme with<br>varnishes and waxes applied. Original softwood with scheme 1<br>finish (decorative quatrefoil design and gilding and varnish) |  |  |  |  |
|                                                                                         | Painted arch mouldings and arch intrados Scheme 6 (extant 2020)<br>decorative design in modern alkyd paint scheme                                                                              |  |  |  |  |
|                                                                                         | Non original radiator covers.                                                                                                                                                                  |  |  |  |  |