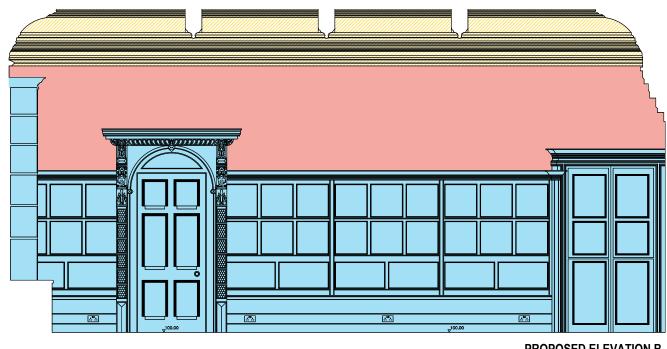

PROPOSED ELEVATION A Scale 1:50

GENERAL ARRANGEMENT PLAN Scale 1:50

PROPOSED ELEVATIO

Scale 1:50

PROPOSED ELEVATION B Scale 1:50

## DRAWING LEGEND

| Note:- Architectural paint historian Crick Smith report to be read alongside this plan. |                                                                                                                                                                                                |  |  |  |  |
|-----------------------------------------------------------------------------------------|------------------------------------------------------------------------------------------------------------------------------------------------------------------------------------------------|--|--|--|--|
|                                                                                         | Ceiling, cornice and beam mouldings to room 3 confirmed as scheme 2 Decorative and polychromatic paint scheme with varnish over.                                                               |  |  |  |  |
|                                                                                         | Large cove decorative panels to room 3 confirmed as scheme 2<br>Decorative and polychromatic paint scheme with varnish over.                                                                   |  |  |  |  |
|                                                                                         | Modern silk damask hangings (with backing) Scheme 6 (extant 2020) green silk damask                                                                                                            |  |  |  |  |
|                                                                                         | Window and door joinery form part of the original scheme with<br>varnishes and waxes applied. Original softwood with scheme 1<br>finish (decorative quatrefoil design and gilding and varnish) |  |  |  |  |
|                                                                                         | Painted arch mouldings and arch intrados Scheme 6 (extant 2020)<br>decorative design in modern alkyd paint scheme                                                                              |  |  |  |  |
|                                                                                         | Non original radiator covers.                                                                                                                                                                  |  |  |  |  |