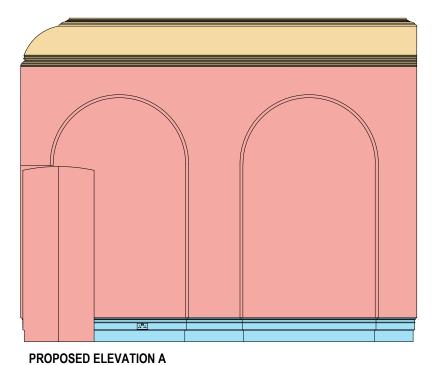

PROPOSED ELEVATION B Scale 1:50



PROPOSED Scale 1:50





## DRAWING LEGEND

| Ceiling to room 1 (Including ceiling rose) confirmed as a modern<br>replacement of gypsum plasterboard (Later 20 <sup>th</sup> century or more recent.)                                  |
|------------------------------------------------------------------------------------------------------------------------------------------------------------------------------------------|
| Mouldings above large decorative coving, large decorative coving and mouldings below<br>decorative coving to room 1 confirmed as part of the original scheme with later varnish applied. |
| Modern silk damask hangings to wall surfaces. Scheme 9 Circa 2010