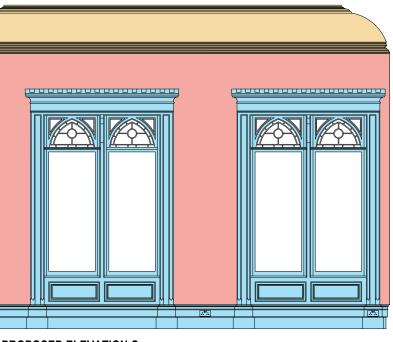

PROPOSED ELEVATION B Scale 1:50



PROPOSED Scale 1:50





## DRAWING LEGEND

| Ceiling to room 1 (Including ceiling rose) confirmed as a modern<br>replacement of gypsum plasterboard (Later 20 <sup>th</sup> century or more recent.)                                  |
|------------------------------------------------------------------------------------------------------------------------------------------------------------------------------------------|
| Mouldings above large decorative coving, large decorative coving and mouldings below<br>decorative coving to room 1 confirmed as part of the original scheme with later varnish applied. |
| Modern silk damask hangings to wall surfaces. Scheme 9 Circa 2010