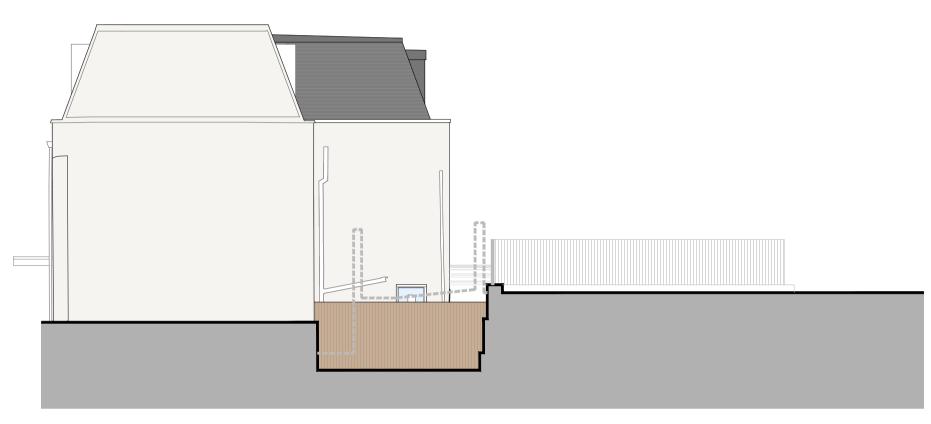

EXISTING CROSS SECTION 2-2 Scale 1/100

EXISTING CROSS SECTION 3-3 Scale 1/100

PROPOSED CROSS SECTION 1-1 Scale 1/100 PROPOSED CROSS SECTION 2-2 Scale 1/100 PROPOSED CROSS SECTION 3-3
Scale 1/100

Dei Gratia | Bromley Green Road | Kent | TN26 2EF web: www.burlens.com | email: info@burlens.com

Project

Proposed single storey rear and roof extensions with internal alterations and exterior ground level reductions with retaining wall.

Drawing title

Existing & proposed cross sections.

Status Scale

PLANNING As Shown
November 2020 @ A1