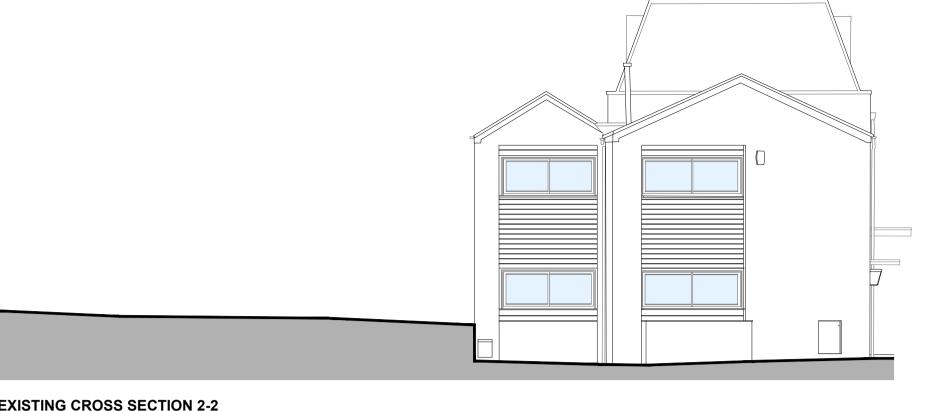

EXISTING CROSS SECTION 2-2 Scale 1/100

EXISTING CROSS SECTION 3-3 Scale 1/100

PROPOSED CROSS SECTION 1-1 Scale 1/100 PROPOSED CROSS SECTION 2-2 Scale 1/100 PROPOSED CROSS SECTION 3-3
Scale 1/100

Dei Gratia | Bromley Green Road | Kent | TN26 2EF web: www.burlens.com | email: info@burlens.com

Project

Proposed single storey rear and roof extensions with internal alterations and exterior ground level reductions with retaining wall.

Drawing title

Existing & proposed cross sections.

Status Scale

PLANNING As Shown
November 2020 @ A1