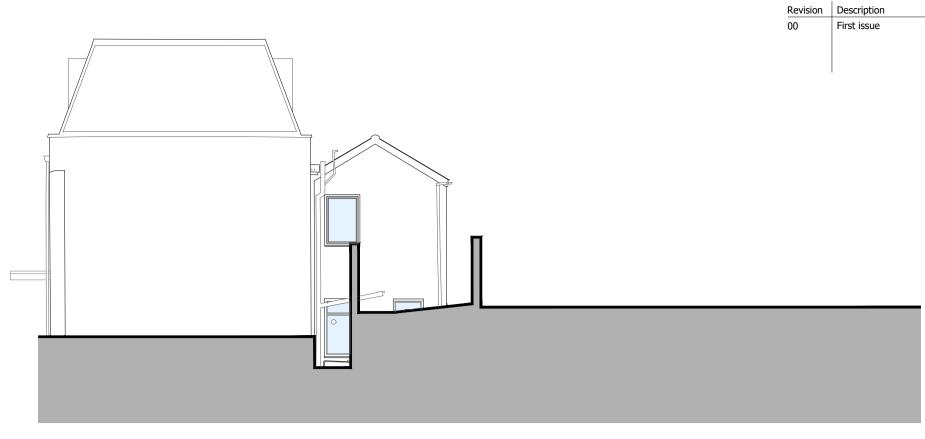

EXISTING CROSS SECTION 2-2 Scale 1/100

EXISTING CROSS SECTION 3-3 Scale 1/100

PROPOSED CROSS SECTION 1-1 Scale 1/100 PROPOSED CROSS SECTION 2-2 Scale 1/100 PROPOSED CROSS SECTION 3-3
Scale 1/100

Dei Gratia | Bromley Green Road | Kent | TN26 2EF web: www.burlens.com | email: info@burlens.com

Project

Proposed single storey rear and roof extensions with internal alterations and exterior ground level reductions with retaining wall.

Drawing title

Existing & proposed cross sections.

Status Scale

PLANNING As Shown
November 2020 @ A1