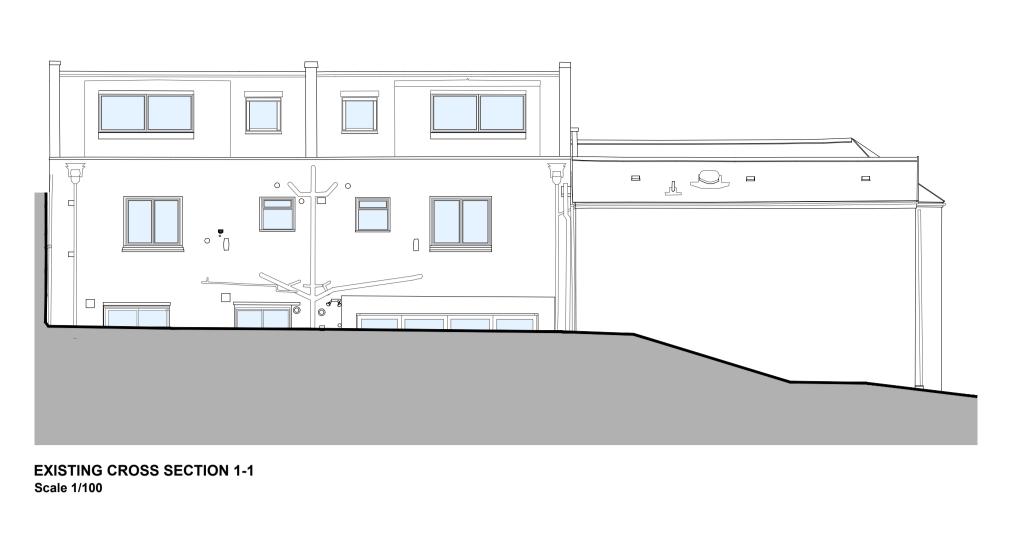

EXISTING CROSS SECTION 2-2 Scale 1/100

EXISTING CROSS SECTION 3-3 Scale 1/100

PROPOSED CROSS SECTION 1-1 Scale 1/100 PROPOSED CROSS SECTION 2-2 Scale 1/100 PROPOSED CROSS SECTION 3-3
Scale 1/100

Dei Gratia | Bromley Green Road | Kent | TN26 2EF web: www.burlens.com | email: info@burlens.com

Project

Proposed single storey rear and roof extensions with internal alterations and exterior ground level reductions with retaining wall.

Drawing title

Existing & proposed cross sections.

Status Scale

PLANNING As Shown
November 2020 @ A1