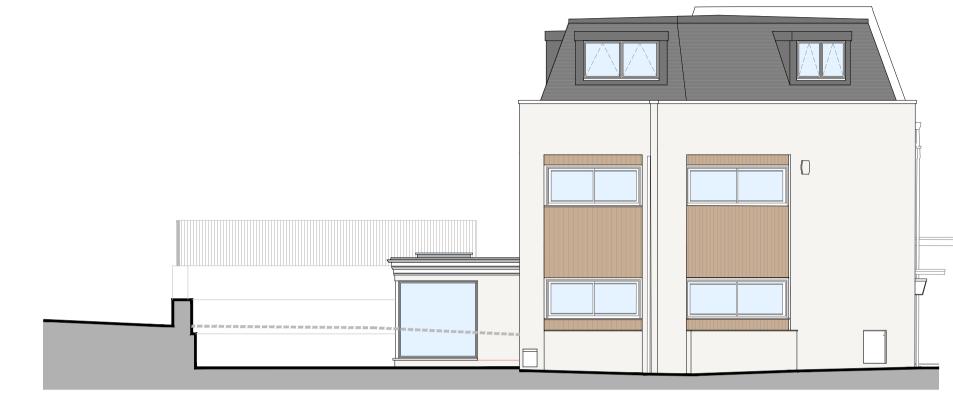

EXISTING CROSS SECTION 2-2 Scale 1/100

EXISTING CROSS SECTION 3-3 Scale 1/100

PROPOSED CROSS SECTION 1-1 Scale 1/100 PROPOSED CROSS SECTION 2-2 Scale 1/100 PROPOSED CROSS SECTION 3-3
Scale 1/100

Dei Gratia | Bromley Green Road | Kent | TN26 2EF web: www.burlens.com | email: info@burlens.com

Project

Proposed single storey rear and roof extensions with internal alterations and exterior ground level reductions with retaining wall.

Drawing title

Existing & proposed cross sections.

Status Scale

PLANNING As Shown
November 2020 @ A1