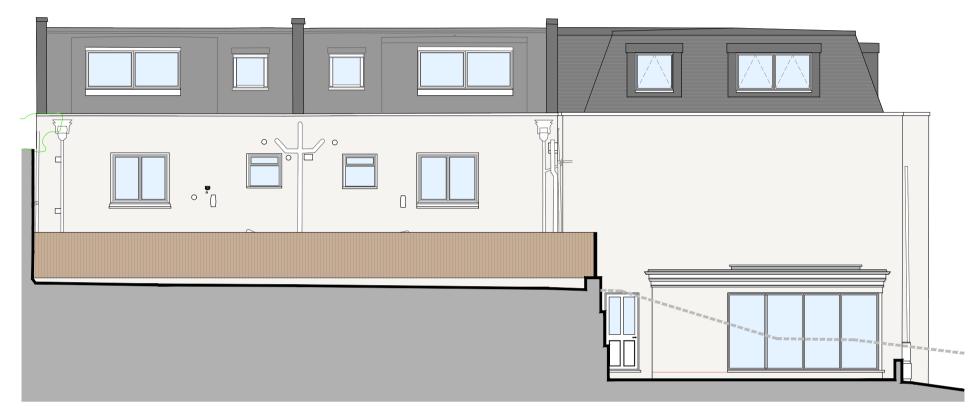

EXISTING CROSS SECTION 2-2 Scale 1/100

EXISTING CROSS SECTION 3-3 Scale 1/100

PROPOSED CROSS SECTION 1-1 Scale 1/100 PROPOSED CROSS SECTION 2-2 Scale 1/100 PROPOSED CROSS SECTION 3-3
Scale 1/100

Dei Gratia | Bromley Green Road | Kent | TN26 2EF web: www.burlens.com | email: info@burlens.com

Project

Proposed single storey rear and roof extensions with internal alterations and exterior ground level reductions with retaining wall.

Drawing title

Existing & proposed cross sections.

Status Scale

PLANNING As Shown
November 2020 @ A1