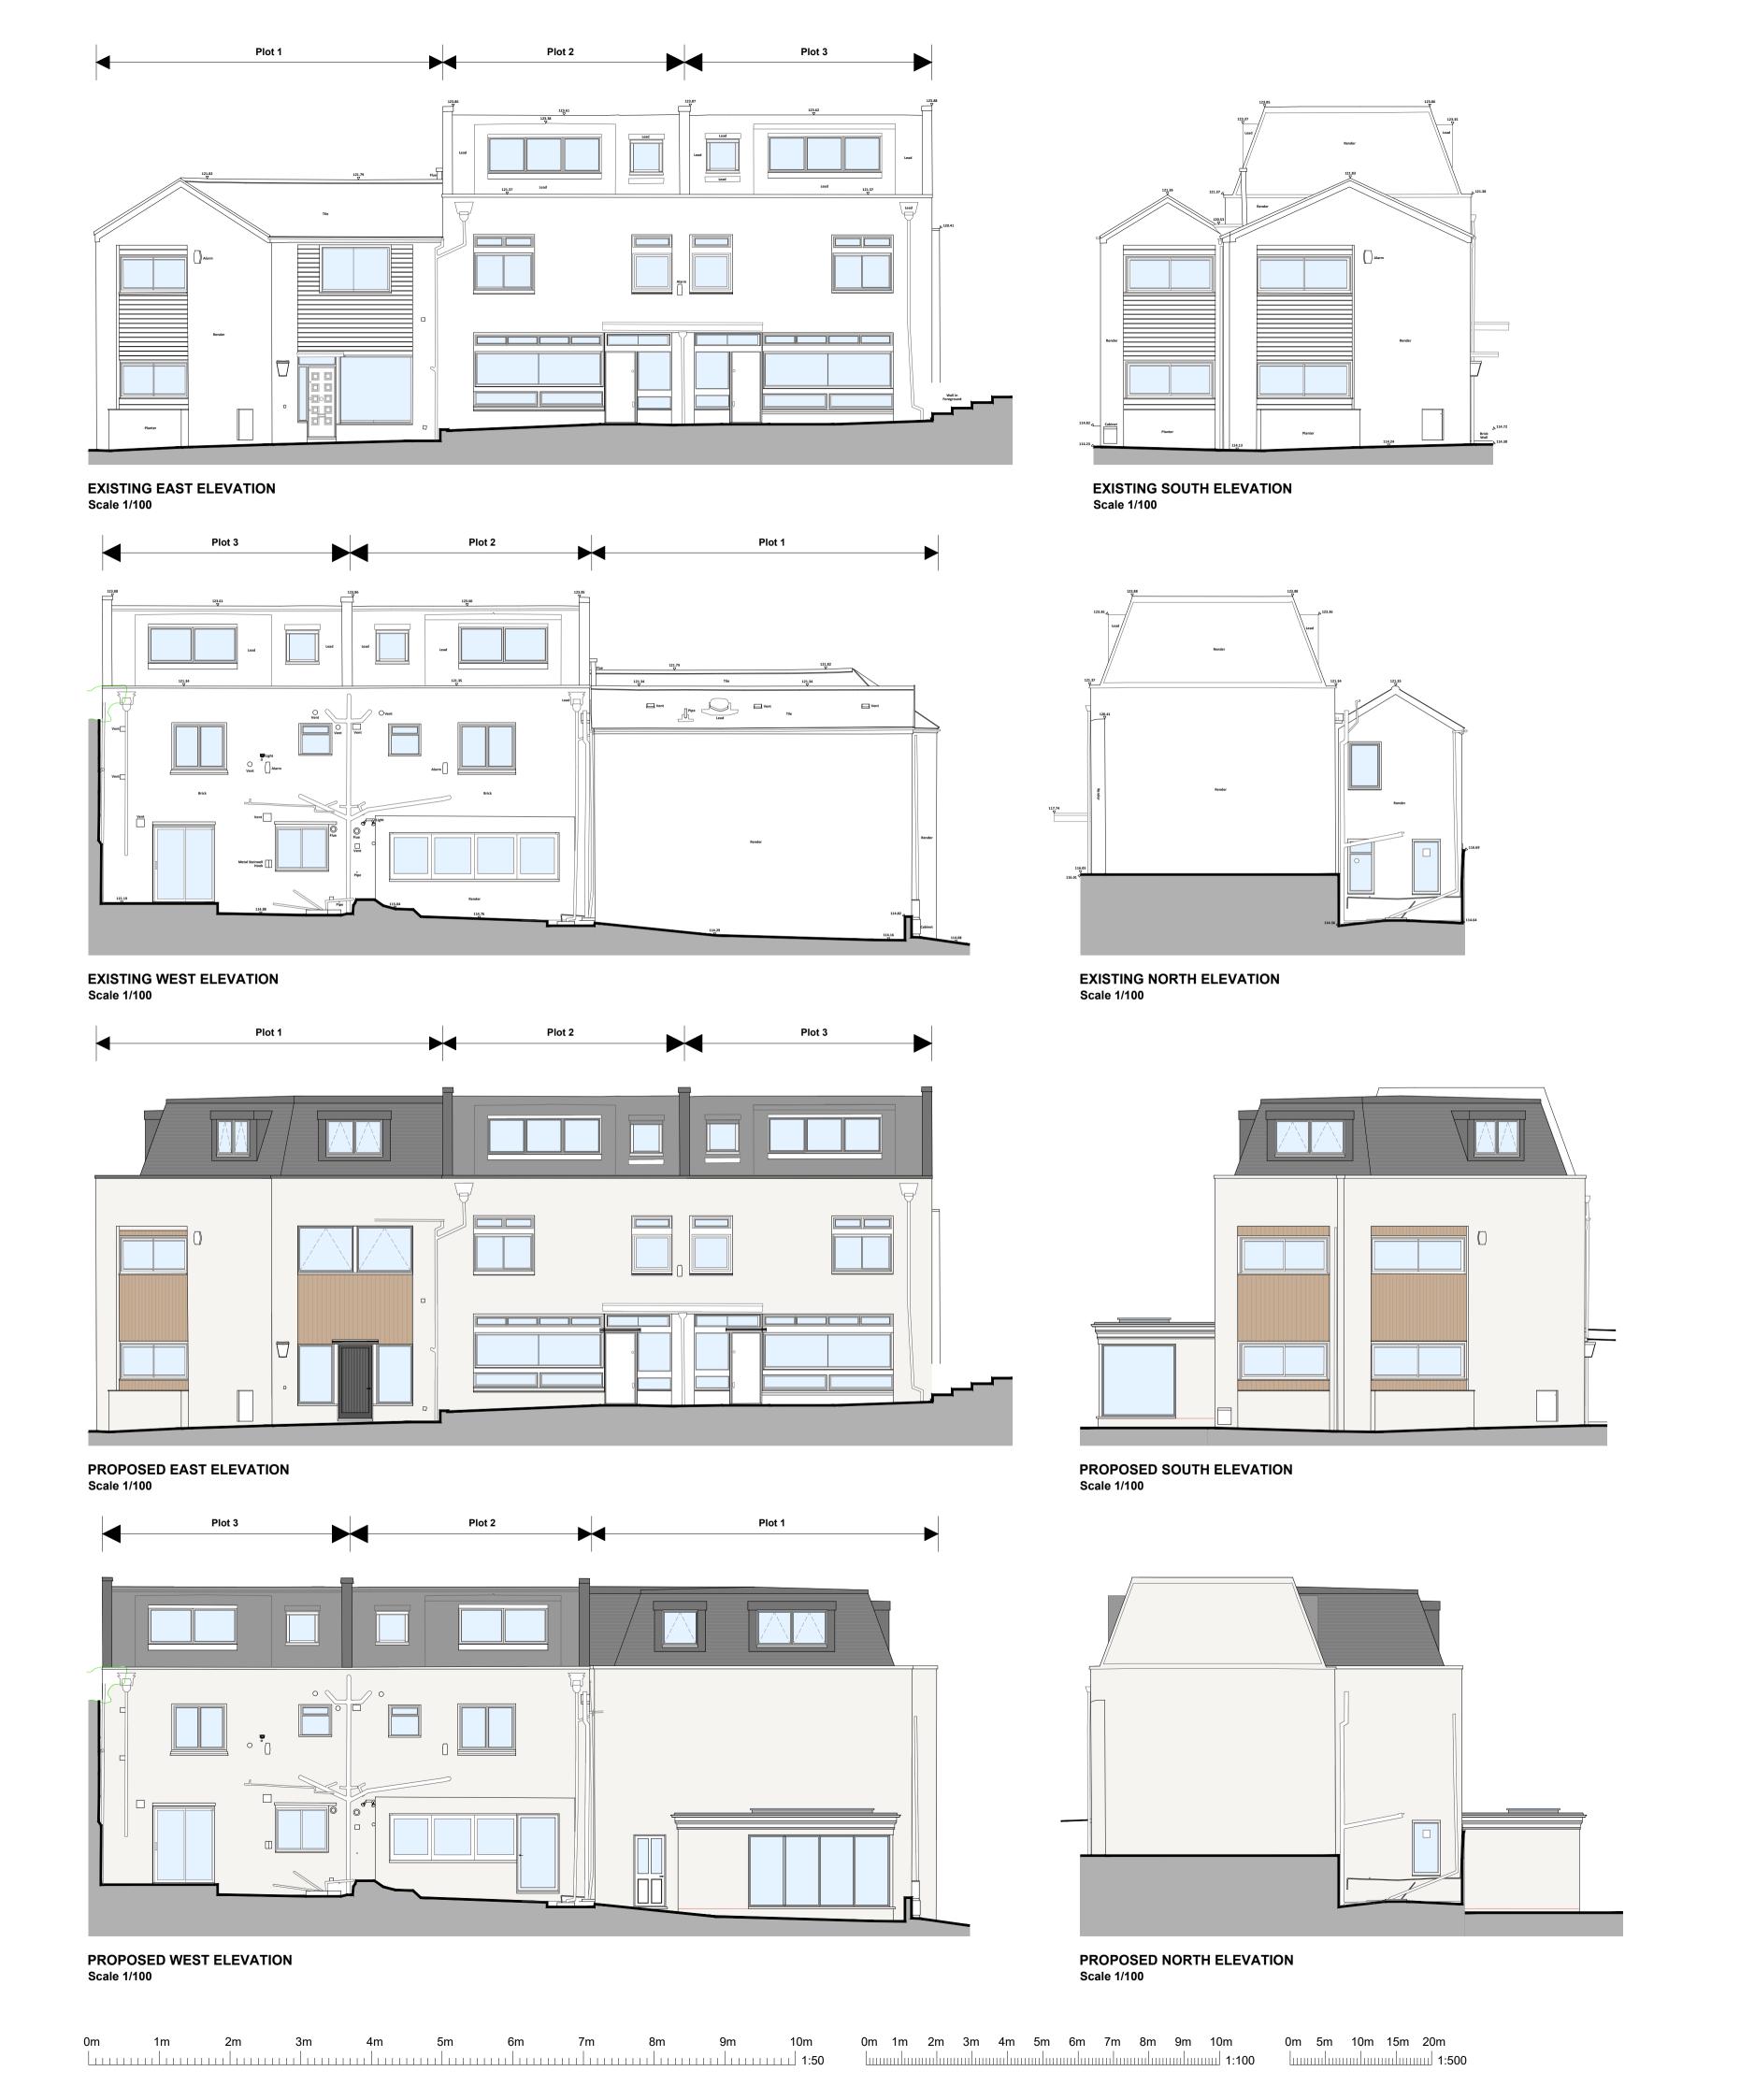

Dei Gratia | Bromley Green Road | Kent | TN26 2EF web: www.burlens.com | email: info@burlens.com

1 Oak Hill Park Mews, Hampstead, London, NW3 7LG.

Project

Proposed single storey rear and roof extensions with internal alterations and exterior ground level reductions with retaining wall.

Drawing title

Existing & proposed elevations.

| Status                        |          | Scale            |
|-------------------------------|----------|------------------|
| <b>PLANNING</b> November 2020 |          | As Showr<br>@ A1 |
| Drawing No.                   | Revision | Date             |
| BA-20-52-03                   | 00       | Oct 2020         |