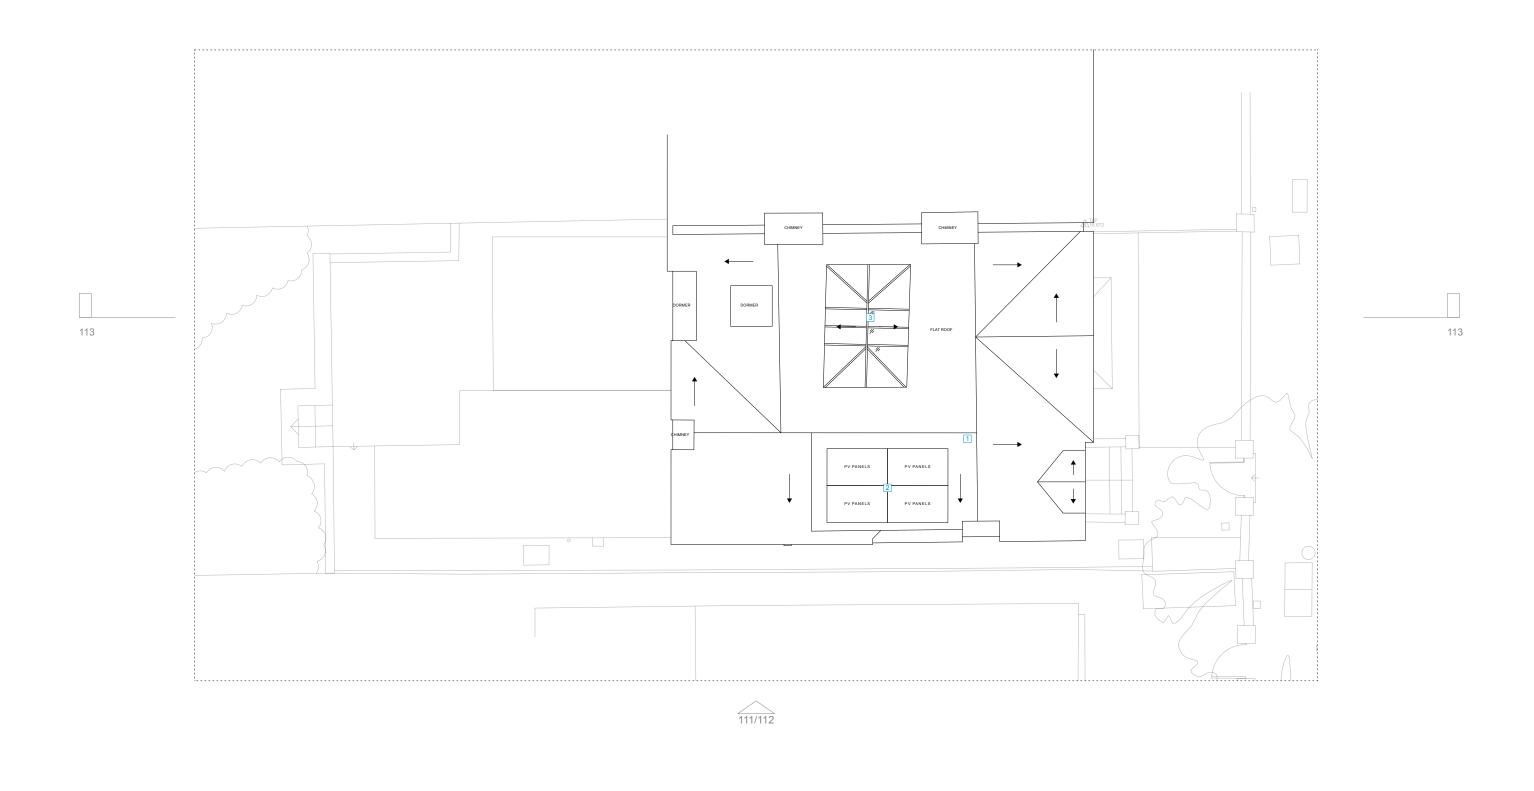

### GUY STANSFELD ARCHITECTS LIMITED 21 PARLIAMENT HILL DL 30/07/2020 GSA965 - PL108 PROPOSED ROOF PLAN 1:100 @A3 1. NEW ROOF DORMER (TO MATCH NO. 25 PARLIAMENT HILL) WITH SLATE ROOF TILES TO MATCH EXISTING HOUSE PITCHED ROOFS. DORMER CHEEKS AND FACE TO BE LEAD DRESSED TO MATCH EXISTING DORMERS TO REAR ROOF. NEW WINDOWS TO SOUTH FACE TO BE TRIPLE-GLAZED TIMBER FRAMED SASH WINDOWS. 2 OLAF STREET LONDON W11 4BE T. +44 20 8962 8666 F. +44 20 8962 8777 www.stansfeld.com guy@stansfeld.com

2. NEW ELECTRIC SOLAR PANELS. EACH 1100X1600MM. TO BE MOUNTED TIGHT TO ROOF SLOPE.

3. NEW GLASS ROOF LANTERN TO MATCH EXISTING

|                                                                                                                                        |                                                                                                                                                                                                                                                                                                                                                              | GUY                                                                                                          | STANSFELDA | RCHITECTS LIMITED |
|----------------------------------------------------------------------------------------------------------------------------------------|--------------------------------------------------------------------------------------------------------------------------------------------------------------------------------------------------------------------------------------------------------------------------------------------------------------------------------------------------------------|--------------------------------------------------------------------------------------------------------------|------------|-------------------|
| Revisions                                                                                                                              | Project Title                                                                                                                                                                                                                                                                                                                                                | Drawn By                                                                                                     | Date       | Drawing Number    |
|                                                                                                                                        | 21 PARLIAMENT HILL                                                                                                                                                                                                                                                                                                                                           | DL                                                                                                           | 30/07/2020 |                   |
|                                                                                                                                        | Drawing Title                                                                                                                                                                                                                                                                                                                                                | Checked By Scale GSA965 - PL1                                                                                |            | GSA965 - PL109    |
|                                                                                                                                        | PROPOSED FRONT ELEVATION EAST                                                                                                                                                                                                                                                                                                                                |                                                                                                              | 1:100 @A3  |                   |
| PLEASE any shop drawing This drawing to be read in conjunction w NOTE No liability will be accepted for any errors or omissions in the | is to be verified on site prior to the commencement of any work or the production of<br>the all related Architect's and Engineer's drawings and any other relevant information.<br>content of this drawing, which arise as a result of faulty transmission or reproduction<br>ints are permitted to this drawing other than by Guy Stansfeld Architects Ltd. | 2 OLAF STREET LONDON W11 4BE www.stansfeld. com<br>T. +44 20 8962 8666 F. +44 20 8962 8777 guy@stansfeld.com |            |                   |

NOTES

1. NEW ROOF DORMER (TO MATCH NO. 25 PARLIAMENT HILL) WITH SLATE ROOF TILES TO MATCH EXISTING HOUSE PITCHED ROOFS. DORMER CHEEKS AND FACE TO BE LEAD DRESSED TO MATCH EXISTING DORMERS TO REAR ROOF. NEW WINDOWS TO SOUTH FACE TO BE TRIPLE-GLAZED TIMBER FRAMED SASH WINDOWS.

2. NEW ELECTRIC SOLAR PANELS. EACH 1100X1600MM. TO BE MOUNTED TIGHT TO ROOF SLOPE.

3. REPLACEMENT OF ALL EXISTING WINDOWS WITH TRIPLE GLAZED REPLACEMENTS WITH MATCHING APPEARANCE OF ACTION AND STYLE 4. NEW GLASS ROOF LANTERN TO MATCH EXISTING