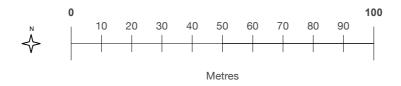

## PLANNING

| GUY STANSFELD ARCHITEC    |                                   | RCHITECTS LIMITED |            |                |
|---------------------------|-----------------------------------|-------------------|------------|----------------|
| Revisions<br>A 24/06/2020 | Project Title 21 PARLIAMENT HILL  | Drawn By          | 30/07/2020 | Drawing Number |
|                           | Commany Title  EXISTING SITE PLAN | Checked By        | 1:500 @ A4 | GSA965 - EX02  |
|                           |                                   |                   |            |                |