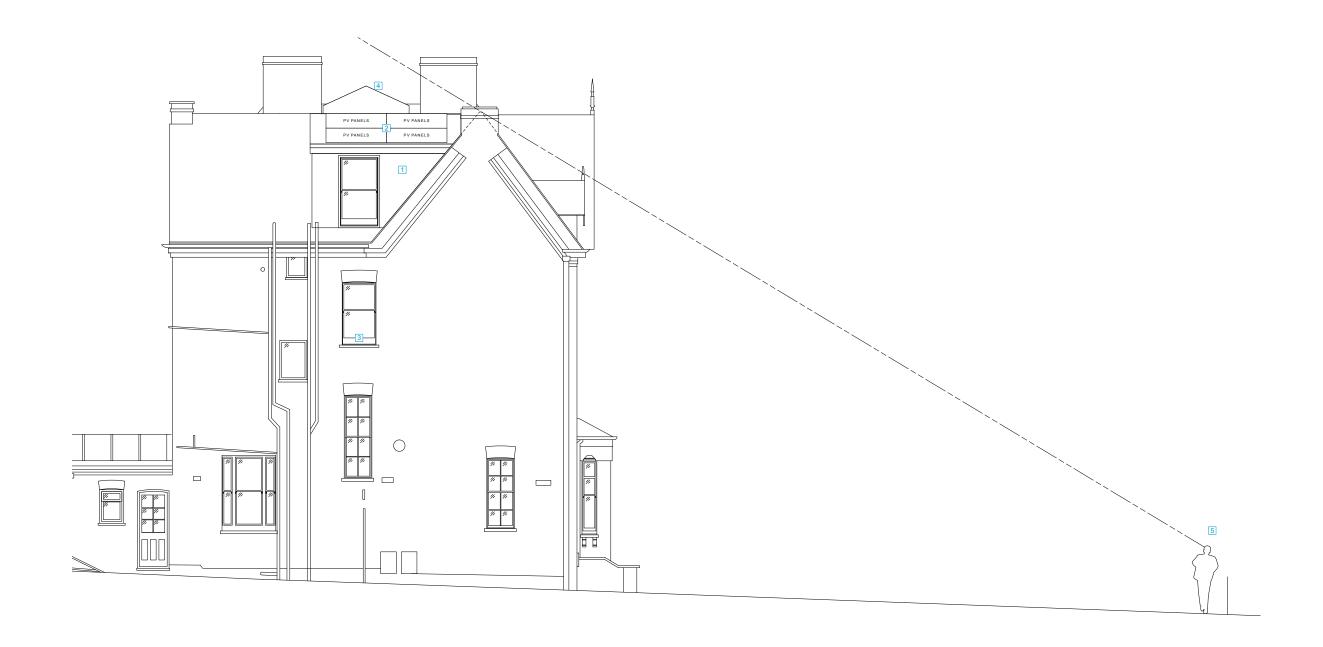

### GUY STANSFELD ARCHITECTS LIMITED 21 PARLIAMENT HILL DL 30/07/2020 GSA965 - PL108 PROPOSED ROOF PLAN 1:100 @A3 1. NEW ROOF DORMER (TO MATCH NO. 25 PARLIAMENT HILL) WITH SLATE ROOF TILES TO MATCH EXISTING HOUSE PITCHED ROOFS. DORMER CHEEKS AND FACE TO BE LEAD DRESSED TO MATCH EXISTING DORMERS TO REAR ROOF. NEW WINDOWS TO SOUTH FACE TO BE TRIPLE-GLAZED TIMBER FRAMED SASH WINDOWS. 2 OLAF STREET LONDON W11 4BE T. +44 20 8962 8666 F. +44 20 8962 8777 www.stansfeld.com guy@stansfeld.com

2. NEW ELECTRIC SOLAR PANELS. EACH 1100X1600MM. TO BE MOUNTED TIGHT TO ROOF SLOPE.

3. NEW GLASS ROOF LANTERN TO MATCH EXISTING

|                                                                                                                                        |                                                                                                                                                                                                                                                                                                                                                              | GUY                                                                                                          | STANSFELDA | RCHITECTS LIMITED |
|----------------------------------------------------------------------------------------------------------------------------------------|--------------------------------------------------------------------------------------------------------------------------------------------------------------------------------------------------------------------------------------------------------------------------------------------------------------------------------------------------------------|--------------------------------------------------------------------------------------------------------------|------------|-------------------|
| Revisions                                                                                                                              | Project Title                                                                                                                                                                                                                                                                                                                                                | Drawn By                                                                                                     | Date       | Drawing Number    |
|                                                                                                                                        | 21 PARLIAMENT HILL                                                                                                                                                                                                                                                                                                                                           | DL                                                                                                           | 30/07/2020 |                   |
|                                                                                                                                        | Drawing Title                                                                                                                                                                                                                                                                                                                                                | Checked By Scale GSA965 - PL1                                                                                |            | GSA965 - PL109    |
|                                                                                                                                        | PROPOSED FRONT ELEVATION EAST                                                                                                                                                                                                                                                                                                                                |                                                                                                              | 1:100 @A3  |                   |
| PLEASE any shop drawing This drawing to be read in conjunction w NOTE No liability will be accepted for any errors or omissions in the | is to be verified on site prior to the commencement of any work or the production of<br>the all related Architect's and Engineer's drawings and any other relevant information.<br>content of this drawing, which arise as a result of faulty transmission or reproduction<br>ints are permitted to this drawing other than by Guy Stansfeld Architects Ltd. | 2 OLAF STREET LONDON W11 4BE www.stansfeld. com<br>T. +44 20 8962 8666 F. +44 20 8962 8777 guy@stansfeld.com |            |                   |

NOTES

1. NEW ROOF DORMER (TO MATCH NO. 25 PARLIAMENT HILL) WITH SLATE ROOF TILES TO MATCH EXISTING HOUSE PITCHED ROOFS. DORMER CHEEKS AND FACE TO BE LEAD DRESSED TO MATCH EXISTING DORMERS TO REAR ROOF. NEW WINDOWS TO SOUTH FACE TO BE TRIPLE-GLAZED TIMBER FRAMED SASH WINDOWS.

2. NEW ELECTRIC SOLAR PANELS. EACH 1100X1600MM. TO BE MOUNTED TIGHT TO ROOF SLOPE.

3. REPLACEMENT OF ALL EXISTING WINDOWS WITH TRIPLE GLAZED REPLACEMENTS WITH MATCHING APPEARANCE OF ACTION AND STYLE 4. NEW GLASS ROOF LANTERN TO MATCH EXISTING