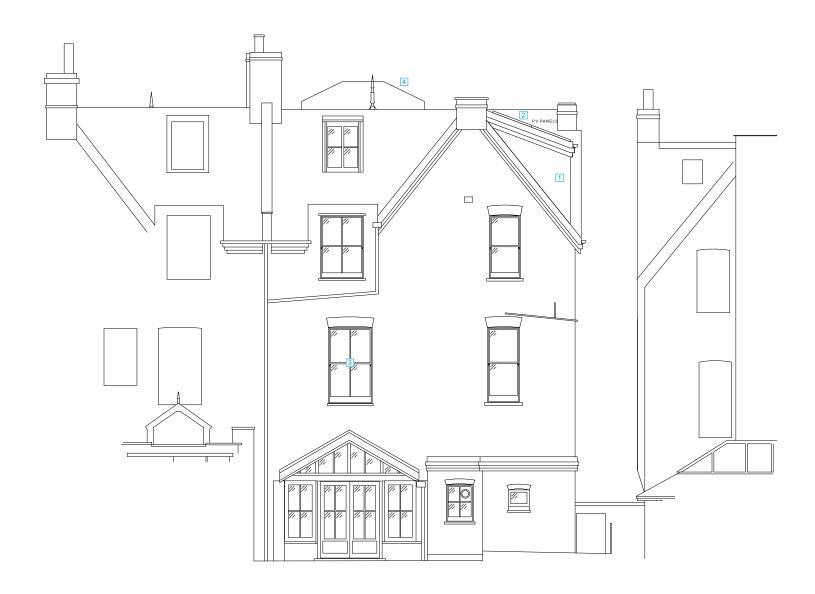

|                                                                                                                                                                                                                                                                                                                                                                                                                                                                                        |                                             | GUY        | STANSFELDA                                     | RCHITECTS LIMITED |  |
|----------------------------------------------------------------------------------------------------------------------------------------------------------------------------------------------------------------------------------------------------------------------------------------------------------------------------------------------------------------------------------------------------------------------------------------------------------------------------------------|---------------------------------------------|------------|------------------------------------------------|-------------------|--|
| Revisions                                                                                                                                                                                                                                                                                                                                                                                                                                                                              | Project Title                               | Drawn By   | Date                                           | Drawing Number    |  |
|                                                                                                                                                                                                                                                                                                                                                                                                                                                                                        | 21 PARLIAMENT HILL                          | DL         | 30/07/2020                                     | 004005 5700       |  |
|                                                                                                                                                                                                                                                                                                                                                                                                                                                                                        | Drawing Title EXISTING FRONT ELEVATION EAST | Checked By | 1:100 @A3                                      | GSA965 - EX08     |  |
| PLEASE  — Do not scale, use figured dimensions only. — All dimensions to be verified on site prior to the commencement of any work or the production of PLEASE  Any shop drawing. — This drawing to be read in conjunction with all related Architect's and Engineer's drawings and any other relevant information.  NOTE  — No liability will be accepted for any errors or omissions in the content of this drawing, which arise as a result of faulty transmission or reproduction. |                                             |            | AF STREET LONDON W<br>4 20 8962 8666 F. +44 20 |                   |  |