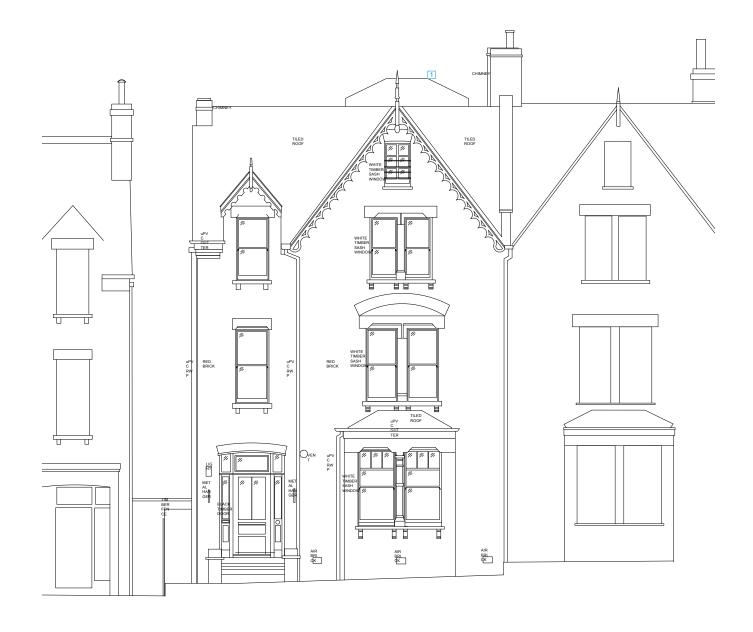

|                                                                                                                                                                                                                                                                                                                                                                                                                                                                                        |                                             | GUY        | STANSFELDA                                     | RCHITECTS LIMITED |  |
|----------------------------------------------------------------------------------------------------------------------------------------------------------------------------------------------------------------------------------------------------------------------------------------------------------------------------------------------------------------------------------------------------------------------------------------------------------------------------------------|---------------------------------------------|------------|------------------------------------------------|-------------------|--|
| Revisions                                                                                                                                                                                                                                                                                                                                                                                                                                                                              | Project Title                               | Drawn By   | Date                                           | Drawing Number    |  |
|                                                                                                                                                                                                                                                                                                                                                                                                                                                                                        | 21 PARLIAMENT HILL                          | DL         | 30/07/2020                                     | 004005 5700       |  |
|                                                                                                                                                                                                                                                                                                                                                                                                                                                                                        | Drawing Title EXISTING FRONT ELEVATION EAST | Checked By | 1:100 @A3                                      | GSA965 - EX08     |  |
| PLEASE  — Do not scale, use figured dimensions only. — All dimensions to be verified on site prior to the commencement of any work or the production of PLEASE  Any shop drawing. — This drawing to be read in conjunction with all related Architect's and Engineer's drawings and any other relevant information.  NOTE  — No liability will be accepted for any errors or omissions in the content of this drawing, which arise as a result of faulty transmission or reproduction. |                                             |            | AF STREET LONDON W<br>4 20 8962 8666 F. +44 20 |                   |  |