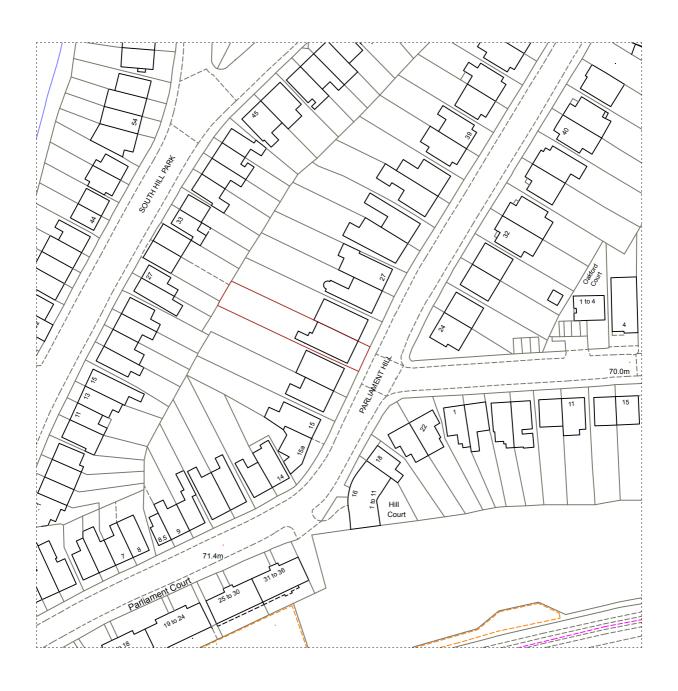

### PLANNING

| GUY STANSFELD ARCHITE     |                                          | RCHITECTS LIMITED |             |                |
|---------------------------|------------------------------------------|-------------------|-------------|----------------|
| Revisions<br>A 24/06/2020 | 21 PARLIAMENT HILL                       | Drawn By  DL      | 30/07/2020  | Drawing Number |
|                           | Description  EXISTING SITE LOCATION PLAN | Checked By        | 1:1250 @ A4 | GSA965 - EX01  |
|                           |                                          |                   |             |                |