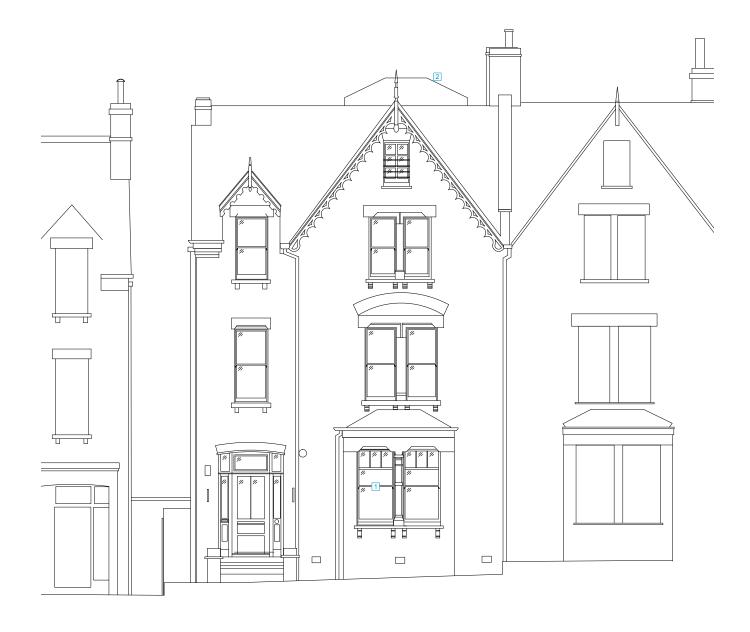

|                                                                                                                                                                                                                                                                                                                                                                                                                                                                                        |                                             | GUY        | STANSFELDA                                     | RCHITECTS LIMITED |  |
|----------------------------------------------------------------------------------------------------------------------------------------------------------------------------------------------------------------------------------------------------------------------------------------------------------------------------------------------------------------------------------------------------------------------------------------------------------------------------------------|---------------------------------------------|------------|------------------------------------------------|-------------------|--|
| Revisions                                                                                                                                                                                                                                                                                                                                                                                                                                                                              | Project Title                               | Drawn By   | Date                                           | Drawing Number    |  |
|                                                                                                                                                                                                                                                                                                                                                                                                                                                                                        | 21 PARLIAMENT HILL                          | DL         | 30/07/2020                                     | 004005 5700       |  |
|                                                                                                                                                                                                                                                                                                                                                                                                                                                                                        | Drawing Title EXISTING FRONT ELEVATION EAST | Checked By | 1:100 @A3                                      | GSA965 - EX08     |  |
| PLEASE  — Do not scale, use figured dimensions only. — All dimensions to be verified on site prior to the commencement of any work or the production of PLEASE  Any shop drawing. — This drawing to be read in conjunction with all related Architect's and Engineer's drawings and any other relevant information.  NOTE  — No liability will be accepted for any errors or omissions in the content of this drawing, which arise as a result of faulty transmission or reproduction. |                                             |            | AF STREET LONDON W<br>4 20 8962 8666 F. +44 20 |                   |  |