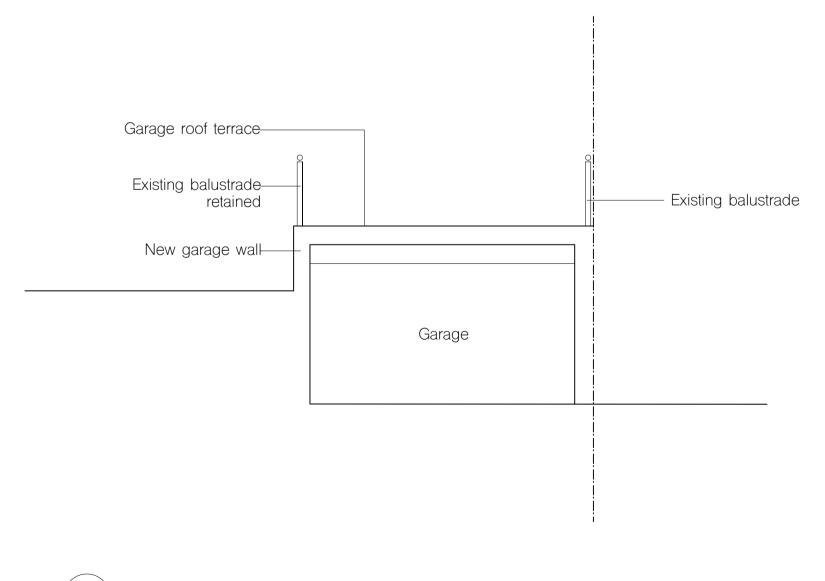

project

11 Gainsborough Gardens Hampstead NW3 1BJ

client

architect

drawing title

proposed garage sections

| scale at A1 | scale at A3 | date  |
|-------------|-------------|-------|
| 1:50        | 1:100       | 09.20 |
| job no.     | drawing     | rev.  |
| 133         | P300        |       |