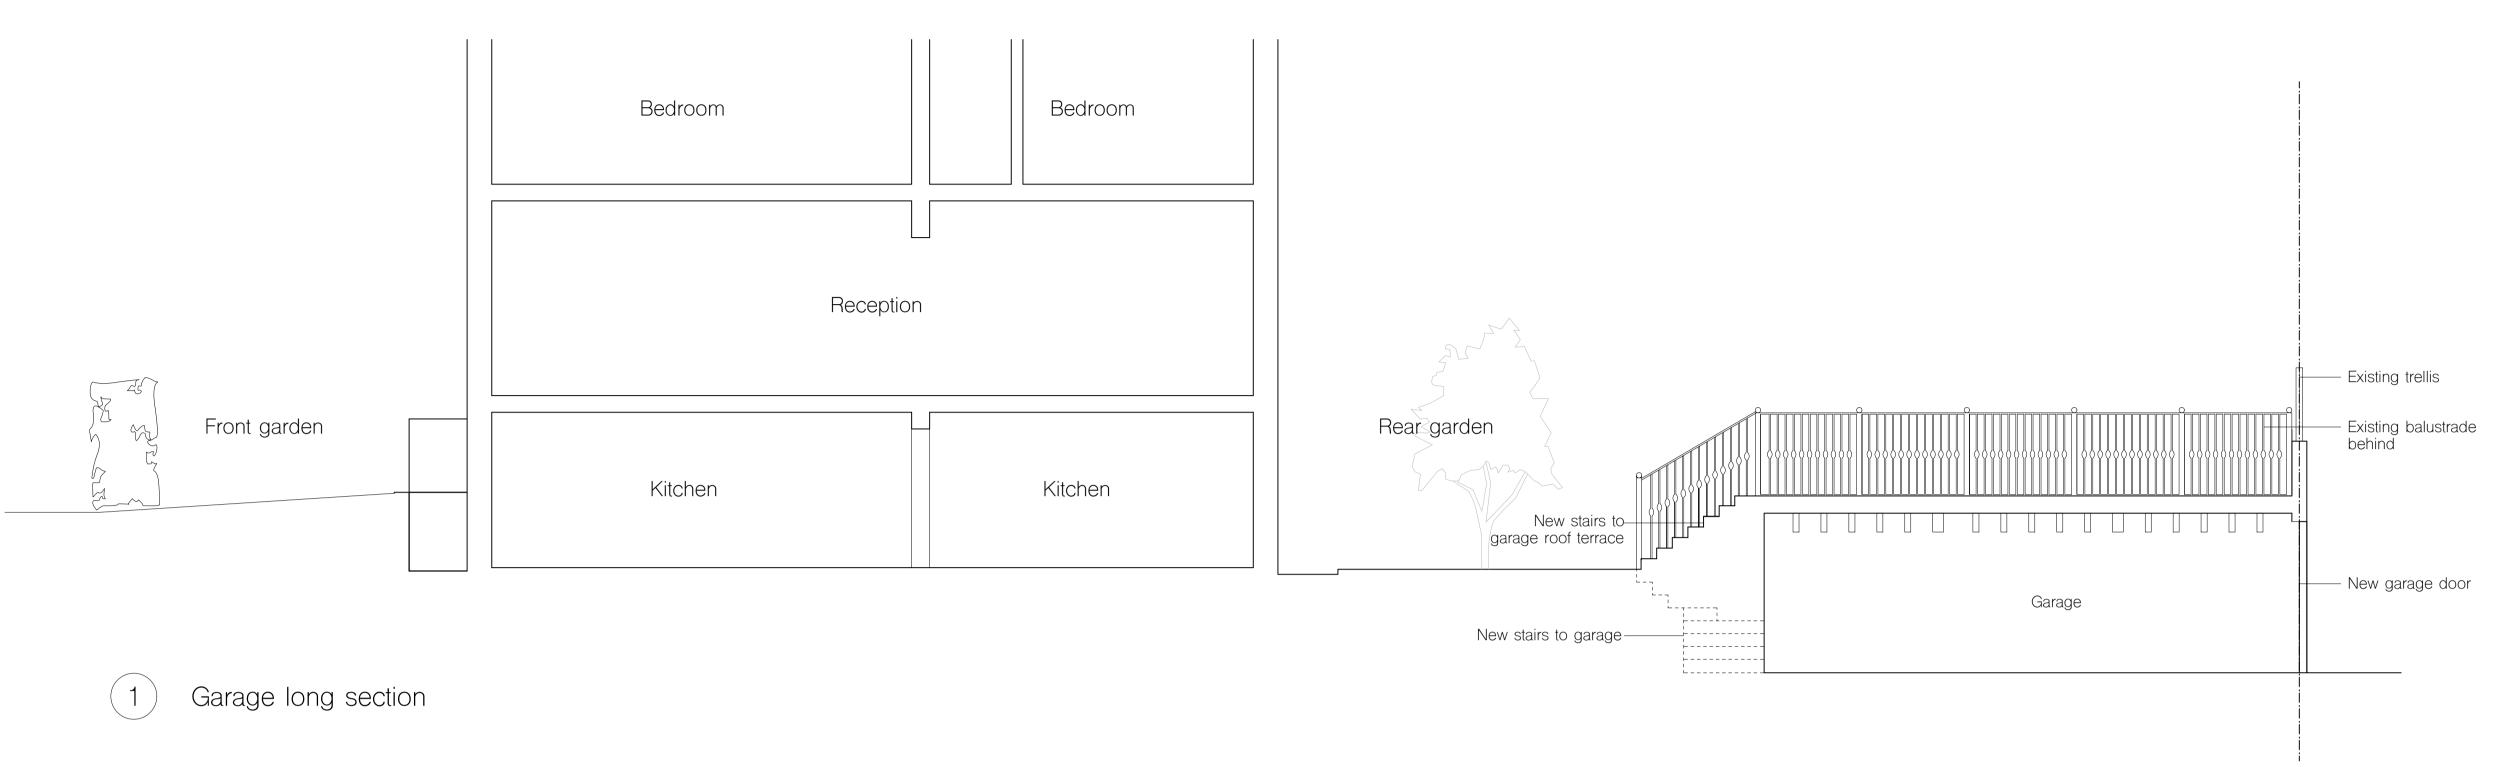

project

11 Gainsborough Gardens Hampstead NW3 1BJ

client

architect

drawing title

proposed garage sections

| scale at A1 | scale at A3 | date  |
|-------------|-------------|-------|
| 1:50        | 1:100       | 09.20 |
| job no.     | drawing     | rev.  |
| 133         | P300        |       |