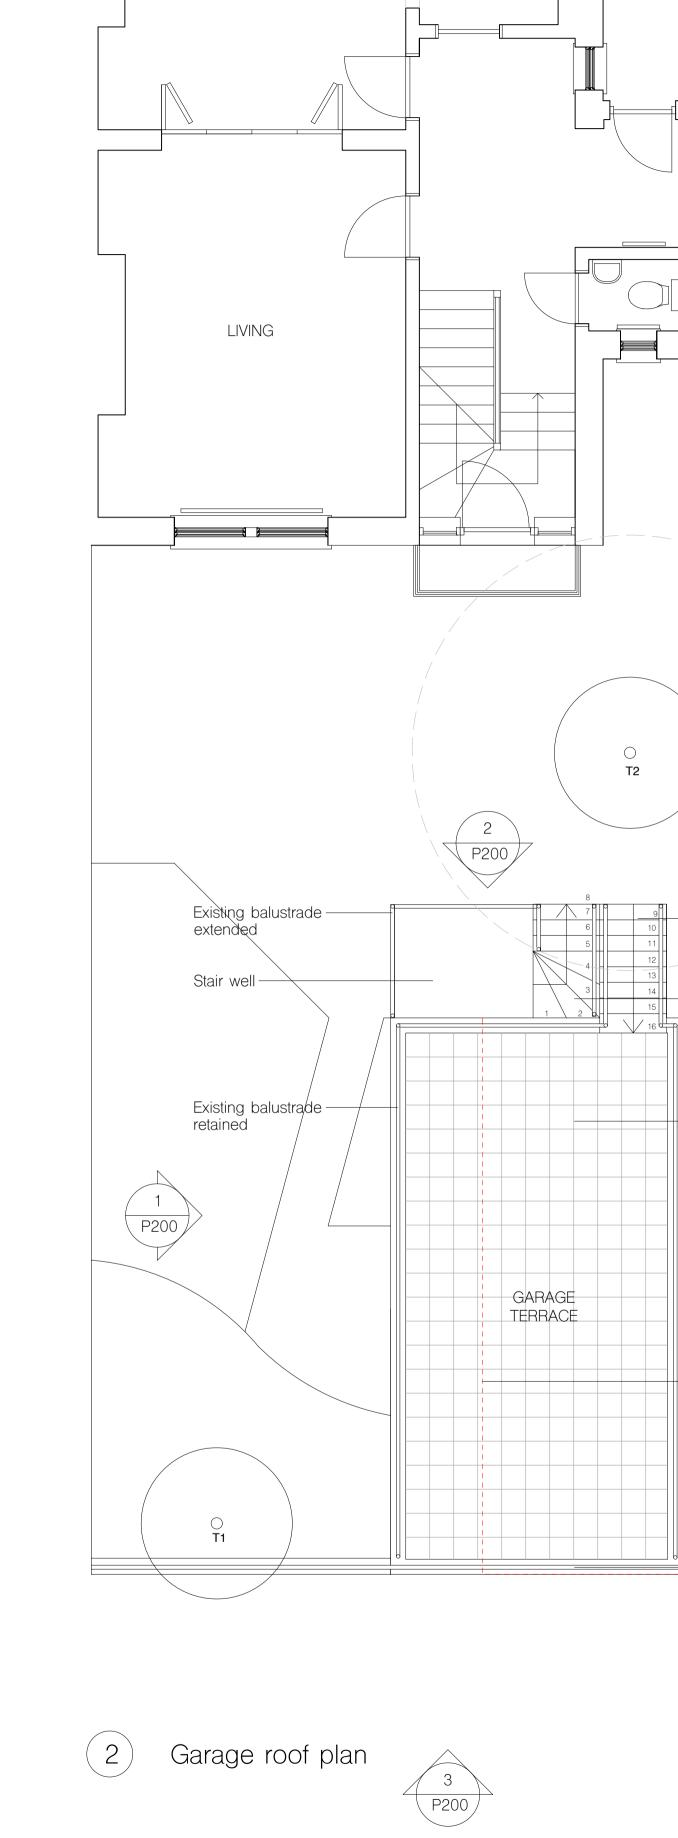

LIVING

Existing balustrade -

New timber framed door to garage with glazed window

extended

Stair well-

Existing garden wall

1 Garage plan

P200

New stairs to garage roof terrace

- New stairs to garage

New garage door

GARAGE 24.2m2

Existing garage footprint

-New stairs to garage

- New stairs to garage

Timber decking on roof

Existing garage footprint

roof terrace

terrace

This drawing is the property of ROAR Architects Limited. No disclosure or copy of it may be made without written permission. This drawing is for planning purposes only, no guarantee is given to its accuracy or correctness and is subject to site verification.