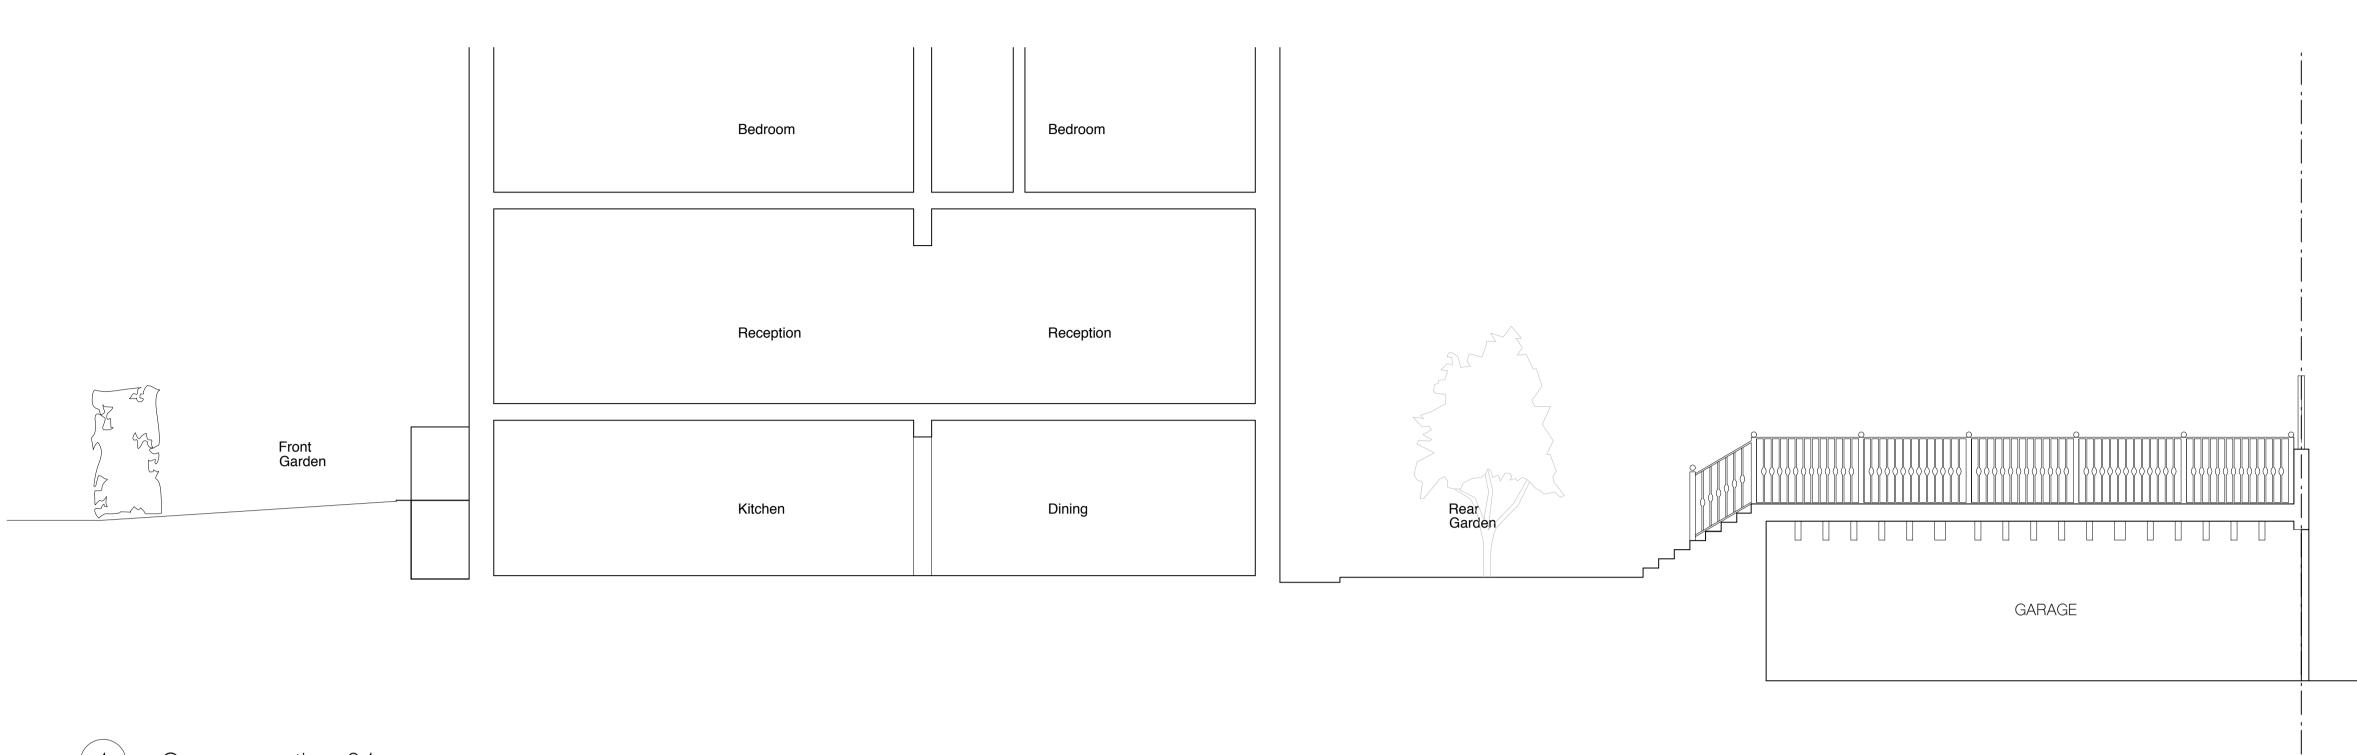

1 Garage section 01

1 Garage section 02

rev. date revisions

notes

All information subject to design development and site verification.

This drawing is the property of ROAR Architects Limited. No disclosure or copy of it may be made without written permission. This drawing is for planning purposes only, no guarantee is given to its accuracy or correctness and is subject to site verification.

project

11 Gainsborough Gardens Hampstead NW3 1BJ

client

architect

drawing title

existing garage sections

| scale at A1 | scale at A3 | date  |
|-------------|-------------|-------|
| 1:50        | 1:100       | 09.20 |
| job no.     | drawing     | rev.  |
| 133         | P003        |       |