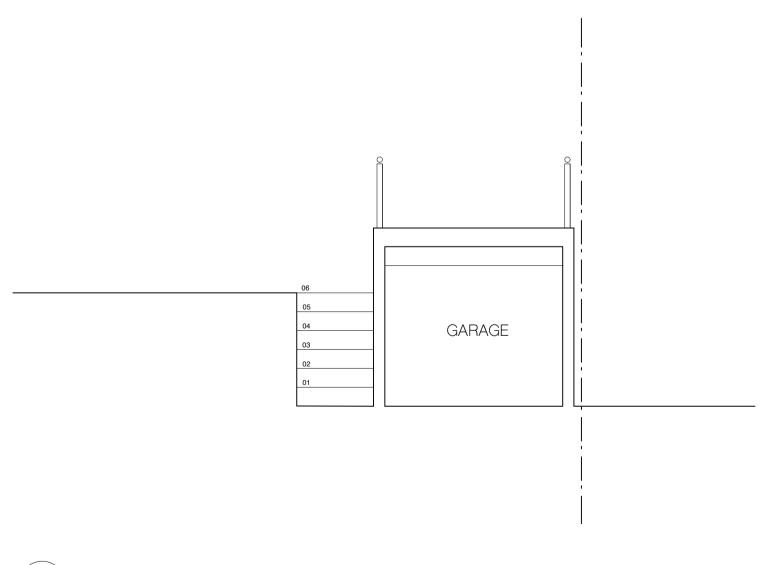

1 Garage section 01

1 Garage section 02

rev. date revisions

notes

All information subject to design development and site verification.

This drawing is the property of ROAR Architects Limited. No disclosure or copy of it may be made without written permission. This drawing is for planning purposes only, no guarantee is given to its accuracy or correctness and is subject to site verification.

project

11 Gainsborough Gardens Hampstead NW3 1BJ

client

architect

drawing title

existing garage sections

| scale at A1 | scale at A3 | date  |
|-------------|-------------|-------|
| 1:50        | 1:100       | 09.20 |
| job no.     | drawing     | rev.  |
| 133         | P003        |       |