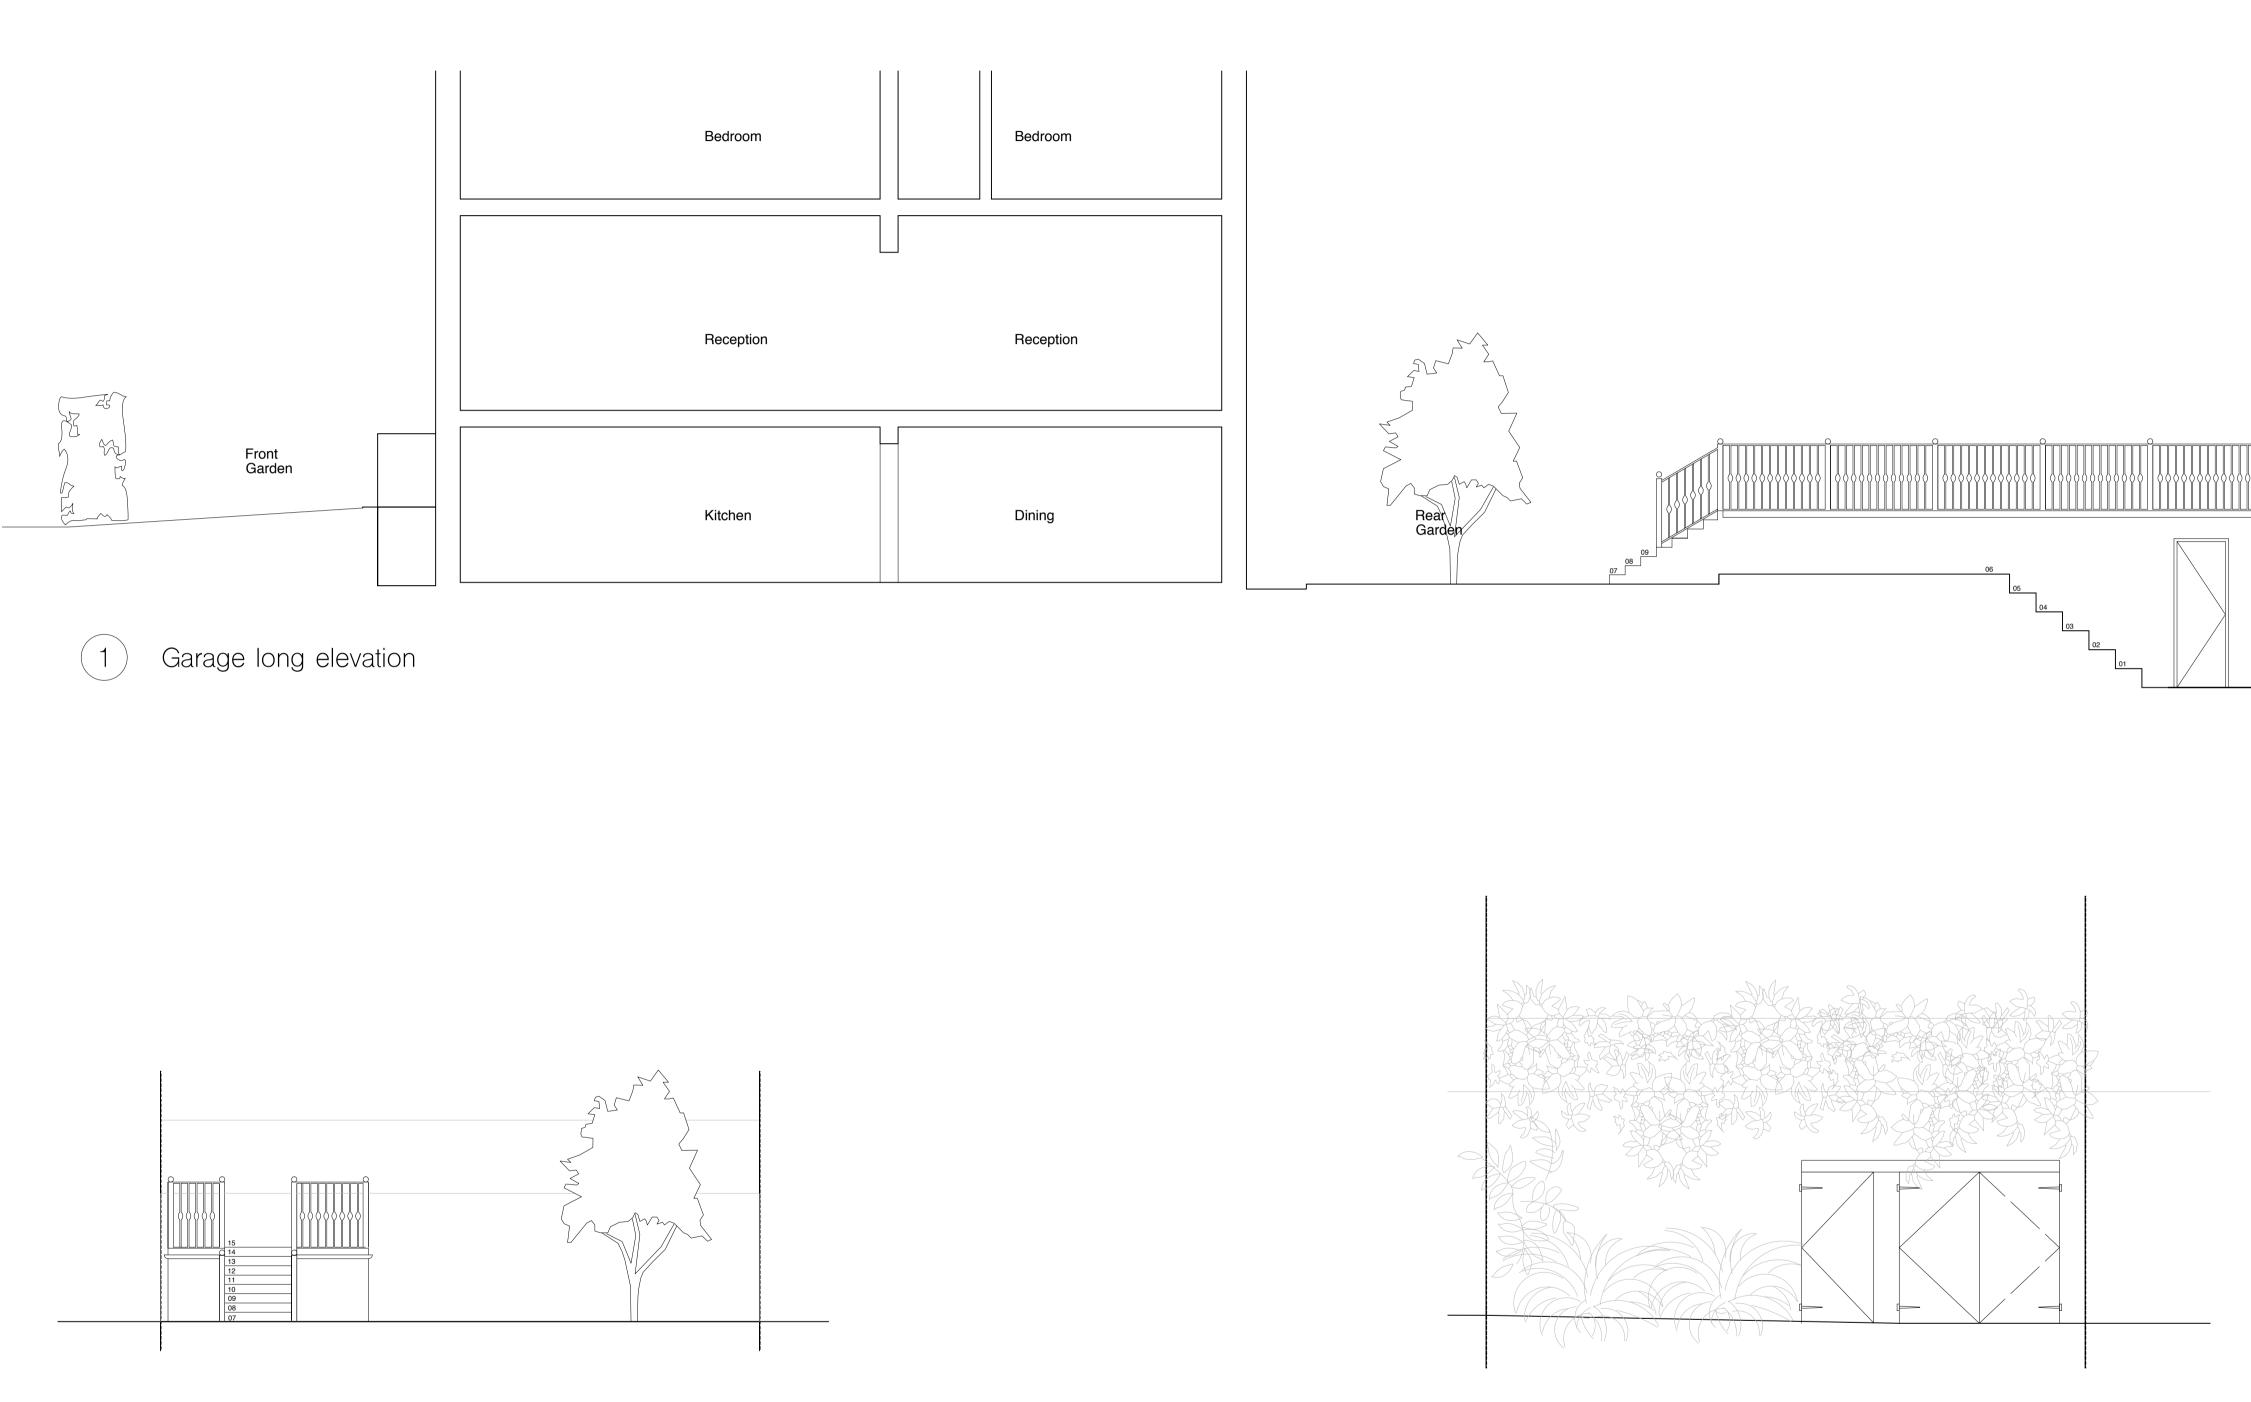

2 Garage front elevation

Garage street elevation

rev. date revisions

notes

All information subject to design development and site verification.

This drawing is the property of ROAR Architects Limited. No disclosure or copy of it may be made without written permission. This drawing is for planning purposes only, no guarantee is given to its accuracy or correctness and is subject to site verification.

project

11 Gainsborough Gardens Hampstead NW3 1BJ

client

architect

drawing title

existing garage elevations

| scale at A1 | scale at A3 | date  |
|-------------|-------------|-------|
| 1:50        | 1:100       | 09.20 |
| job no.     | drawing     | rev.  |
| 133         | P002        |       |