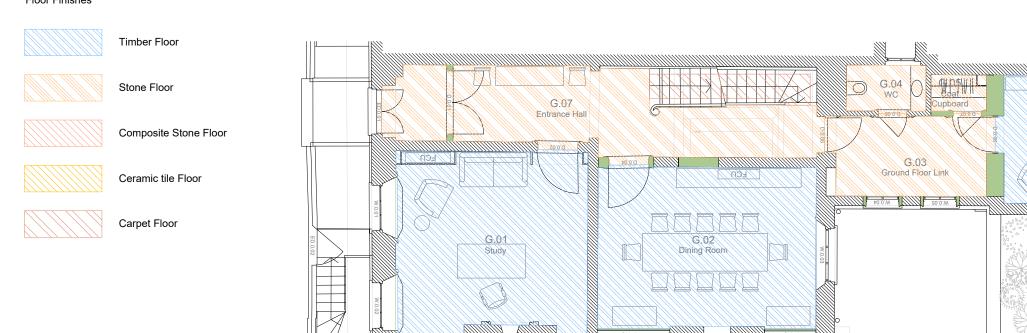

G08 Kitchen

LG 03
LG 13
Plant
Plant
LG 17
Plant
Plant
LG 18

Lower Ground Floor

| 55 Cumberland Terrace |           | Proposed Floor Finishes |     | Rev | Date | Notes |
|-----------------------|-----------|-------------------------|-----|-----|------|-------|
| Date                  | Scale     | Number                  | Rev |     |      |       |
| 2020.11.04            | 1:100 @A3 | 2001 - P - 500          | В   |     |      |       |