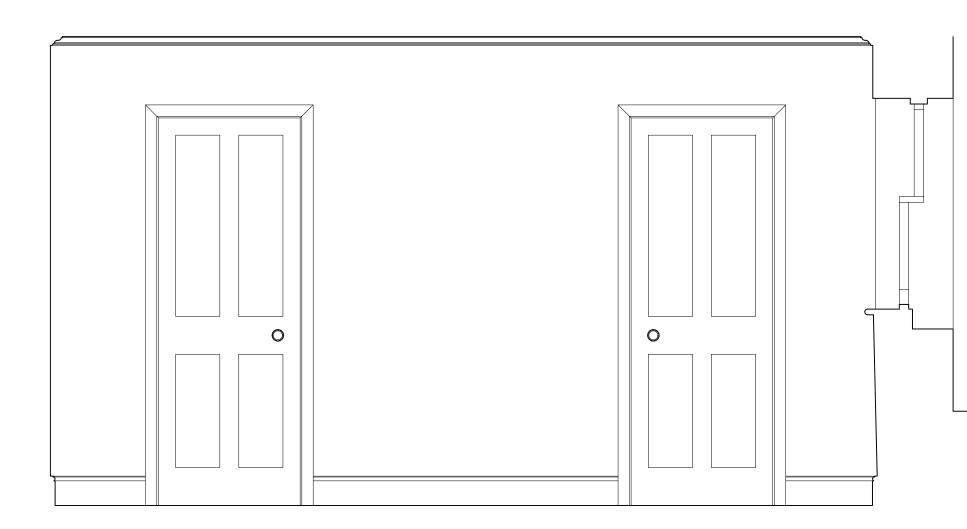

Internal Elevation\_Existing

| 55 Cumberland Terrace |                   | Internal Elevations   |          | Rev | Rev Date Notes | Copyright of this drawing and contents remain with Collett ~ Zarzyck<br>Do not scale from drawings. The Contractor is to verify dimensions on site prior to the<br>work. Any discrepancies are to be reported to the Architect / Supervising Offic |
|-----------------------|-------------------|-----------------------|----------|-----|----------------|----------------------------------------------------------------------------------------------------------------------------------------------------------------------------------------------------------------------------------------------------|
| Date 2020.10.19       | Scale<br>1:20 @A3 | Number<br>2001 - 3012 | Rev<br>- |     |                | All work mist compl;y with the current Building Regulations and Local Byela<br>No materials are to be used or method of workmanship employed unless conformity v<br>Codes of Practice & British Standards is ensured.                              |