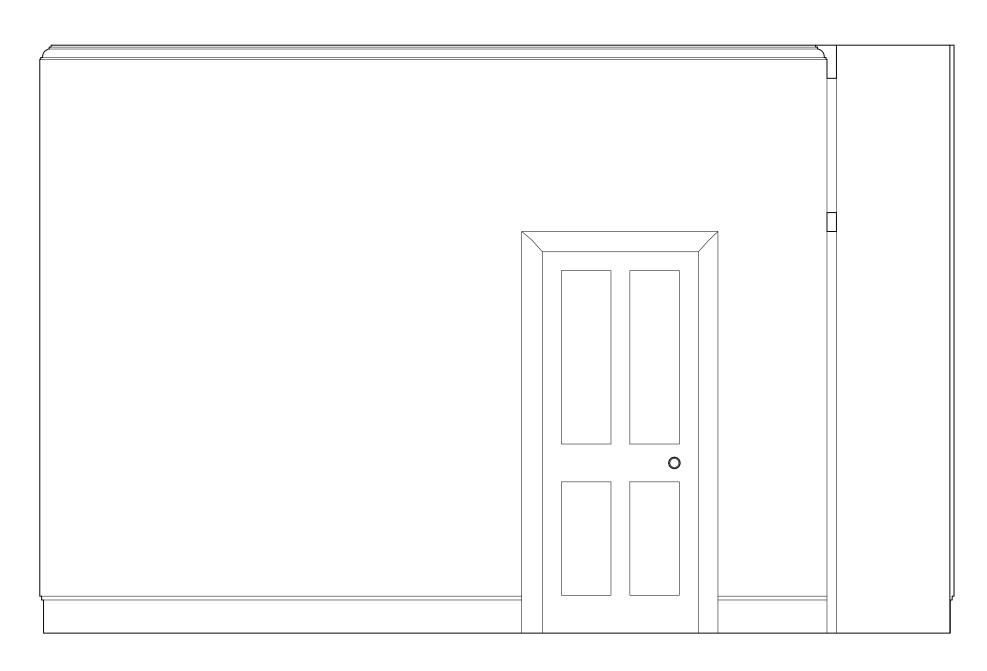

Lower Ground Floor Plan

Internal Elevation\_Existing

| 55 Cumberland Terrace |          | Internal Elevations |     | Rev D | Date | Notes |  |
|-----------------------|----------|---------------------|-----|-------|------|-------|--|
|                       |          |                     |     |       |      |       |  |
| Date                  | Scale    | Number              | Rev |       |      |       |  |
|                       | 1:20 @A3 | 2001 - 3000         |     |       |      |       |  |