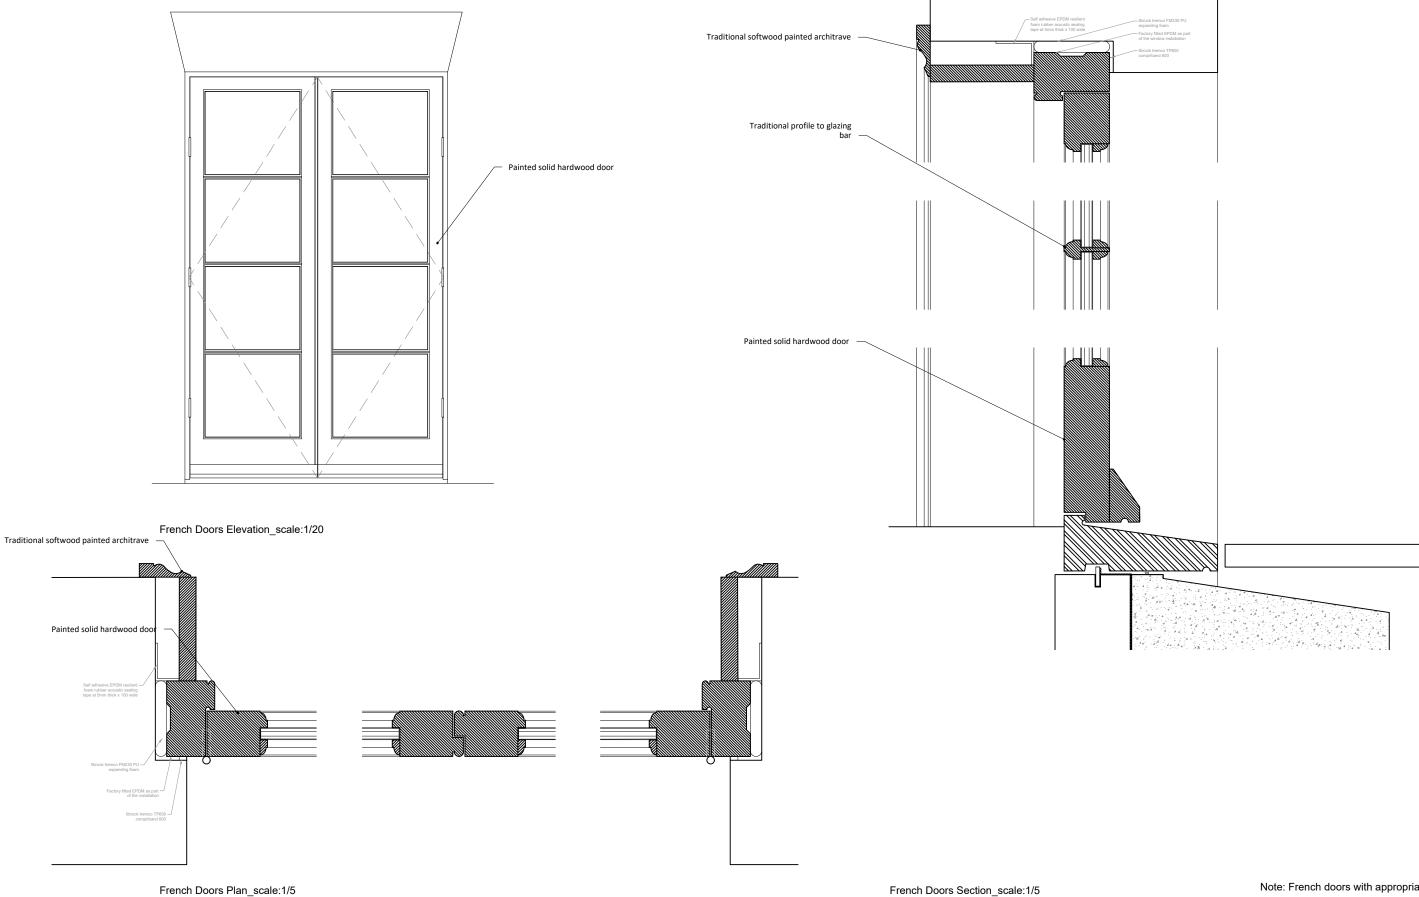

| 55 Cumberland Terrace |                  | Proposed French Door Details |          | Rev | Rev Date Notes | Copyright of this drawing and contents remain with Collett ~ Zarzycl<br>Do not scale from drawings. The Contractor is to verify dimensions on site prior to the<br>work. Any discrepancies are to be reported to the Architect / Supervising Offic |                                                                                                                                                                                                               |
|-----------------------|------------------|------------------------------|----------|-----|----------------|----------------------------------------------------------------------------------------------------------------------------------------------------------------------------------------------------------------------------------------------------|---------------------------------------------------------------------------------------------------------------------------------------------------------------------------------------------------------------|
| Date 2020.09.19       | Scale<br>1:5 @A3 | Number<br>2001 - 2200        | Rev<br>- |     |                |                                                                                                                                                                                                                                                    | All work mist compl;y with the current Building Regulations and Local B<br>No materials are to be used or method of workmanship employed unless conformi<br>Codes of Practice & British Standards is ensured. |

Note: French doors with appropriate draught & weatherseals

urzycki. to the commencement of Officer immediately. cal Byelaws. formity with the current

**COLLETT ~ ZARZYCKI** 2B FERNHEAD ROAD LONDON W9 3ET TEL 020 8969 6967 FAX. 020 8960 6480 E-MAIL mail@czltd.co.uk