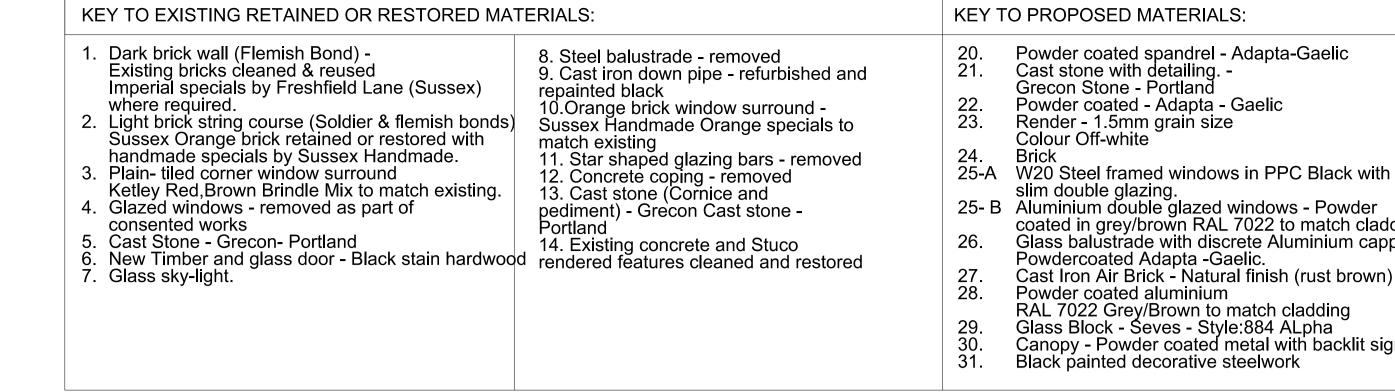

Powder coated spandrel - Adapta-Gaelic Cast stone with detailing. -Grecon Stone - Portland

25-A W20 Gleen named windows in the black with slim double glazing.
25-B Aluminium double glazed windows - Powder coated in grey/brown RAL 7022 to match cladding
26. Glass balustrade with discrete Aluminium capping -Powdercoated Adapta -Gaelic. Cast Iron Air Brick - Natural finish (rust brown) Powder coated aluminium

RAL 7022 Grey/Brown to match cladding Glass Block - Seves - Style:884 ALpha Canopy - Powder coated metal with backlit signage Black painted decorative steelwork

General Notes

The drawing is copyright of Vabel LTD. All rights reserved. No reproduction in any material form is permitted without consent.