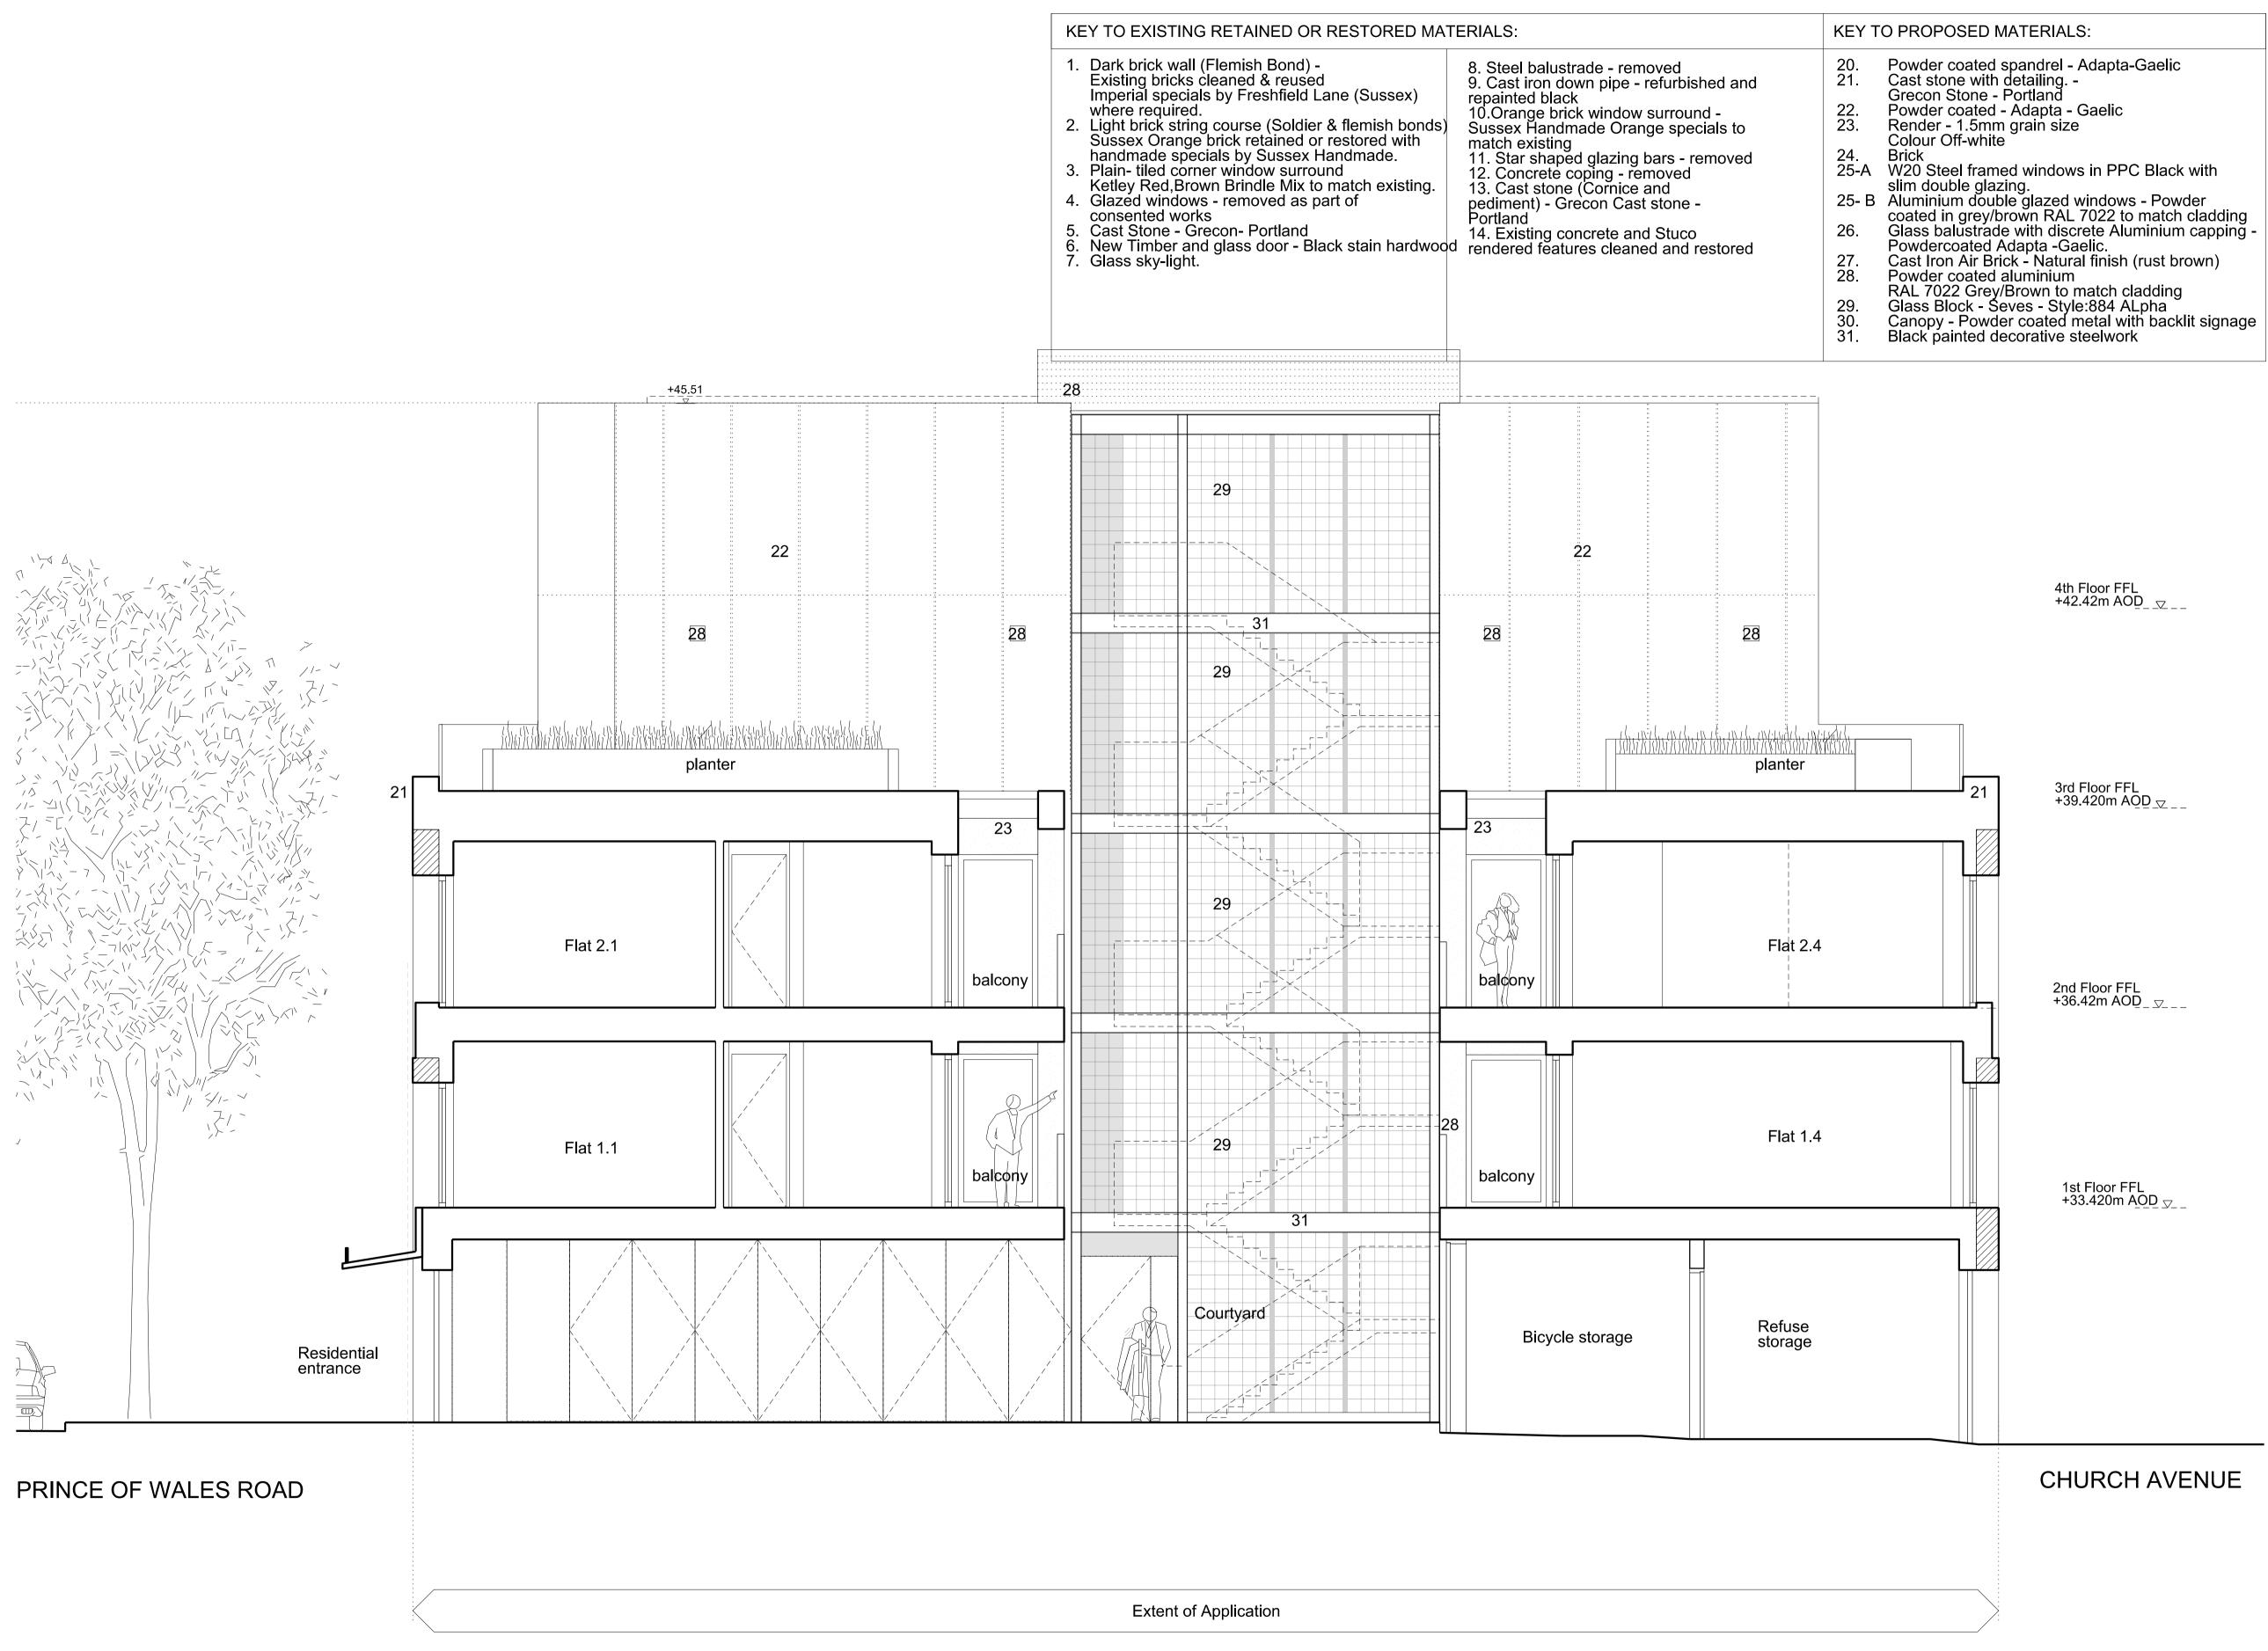

Powder coated spandrel - Adapta-Gaelic Cast stone with detailing. -Grecon Stone - Portland

RAL 7022 Grey/Brown to match cladding Glass Block - Seves - Style:884 ALpha Canopy - Powder coated metal with backlit signage Black painted decorative steelwork

4th Floor FFL +42.42m AOD\_ \_<sub>▽</sub> \_ \_

3rd Floor FFL +39.420m AOD\_<sub>▽</sub> \_ \_

2nd Floor FFL +36.42m AOD\_\_*∽*\_\_\_

1st Floor FFL +33.420m AOD <sub>▽</sub>\_

CHURCH AVENUE

General Notes

The drawing is copyright of Vabel LTD. All rights reserved. No reproduction in any material form is permitted without consent.

## Keyplan

531 Highghate Studios 53-79 Highgate Road, London NW5 1TL +44 (0)20 7183 6405 www.vabel.co.uk

Project 187 Kentish Town Road, NW1

Proposed Section B - B