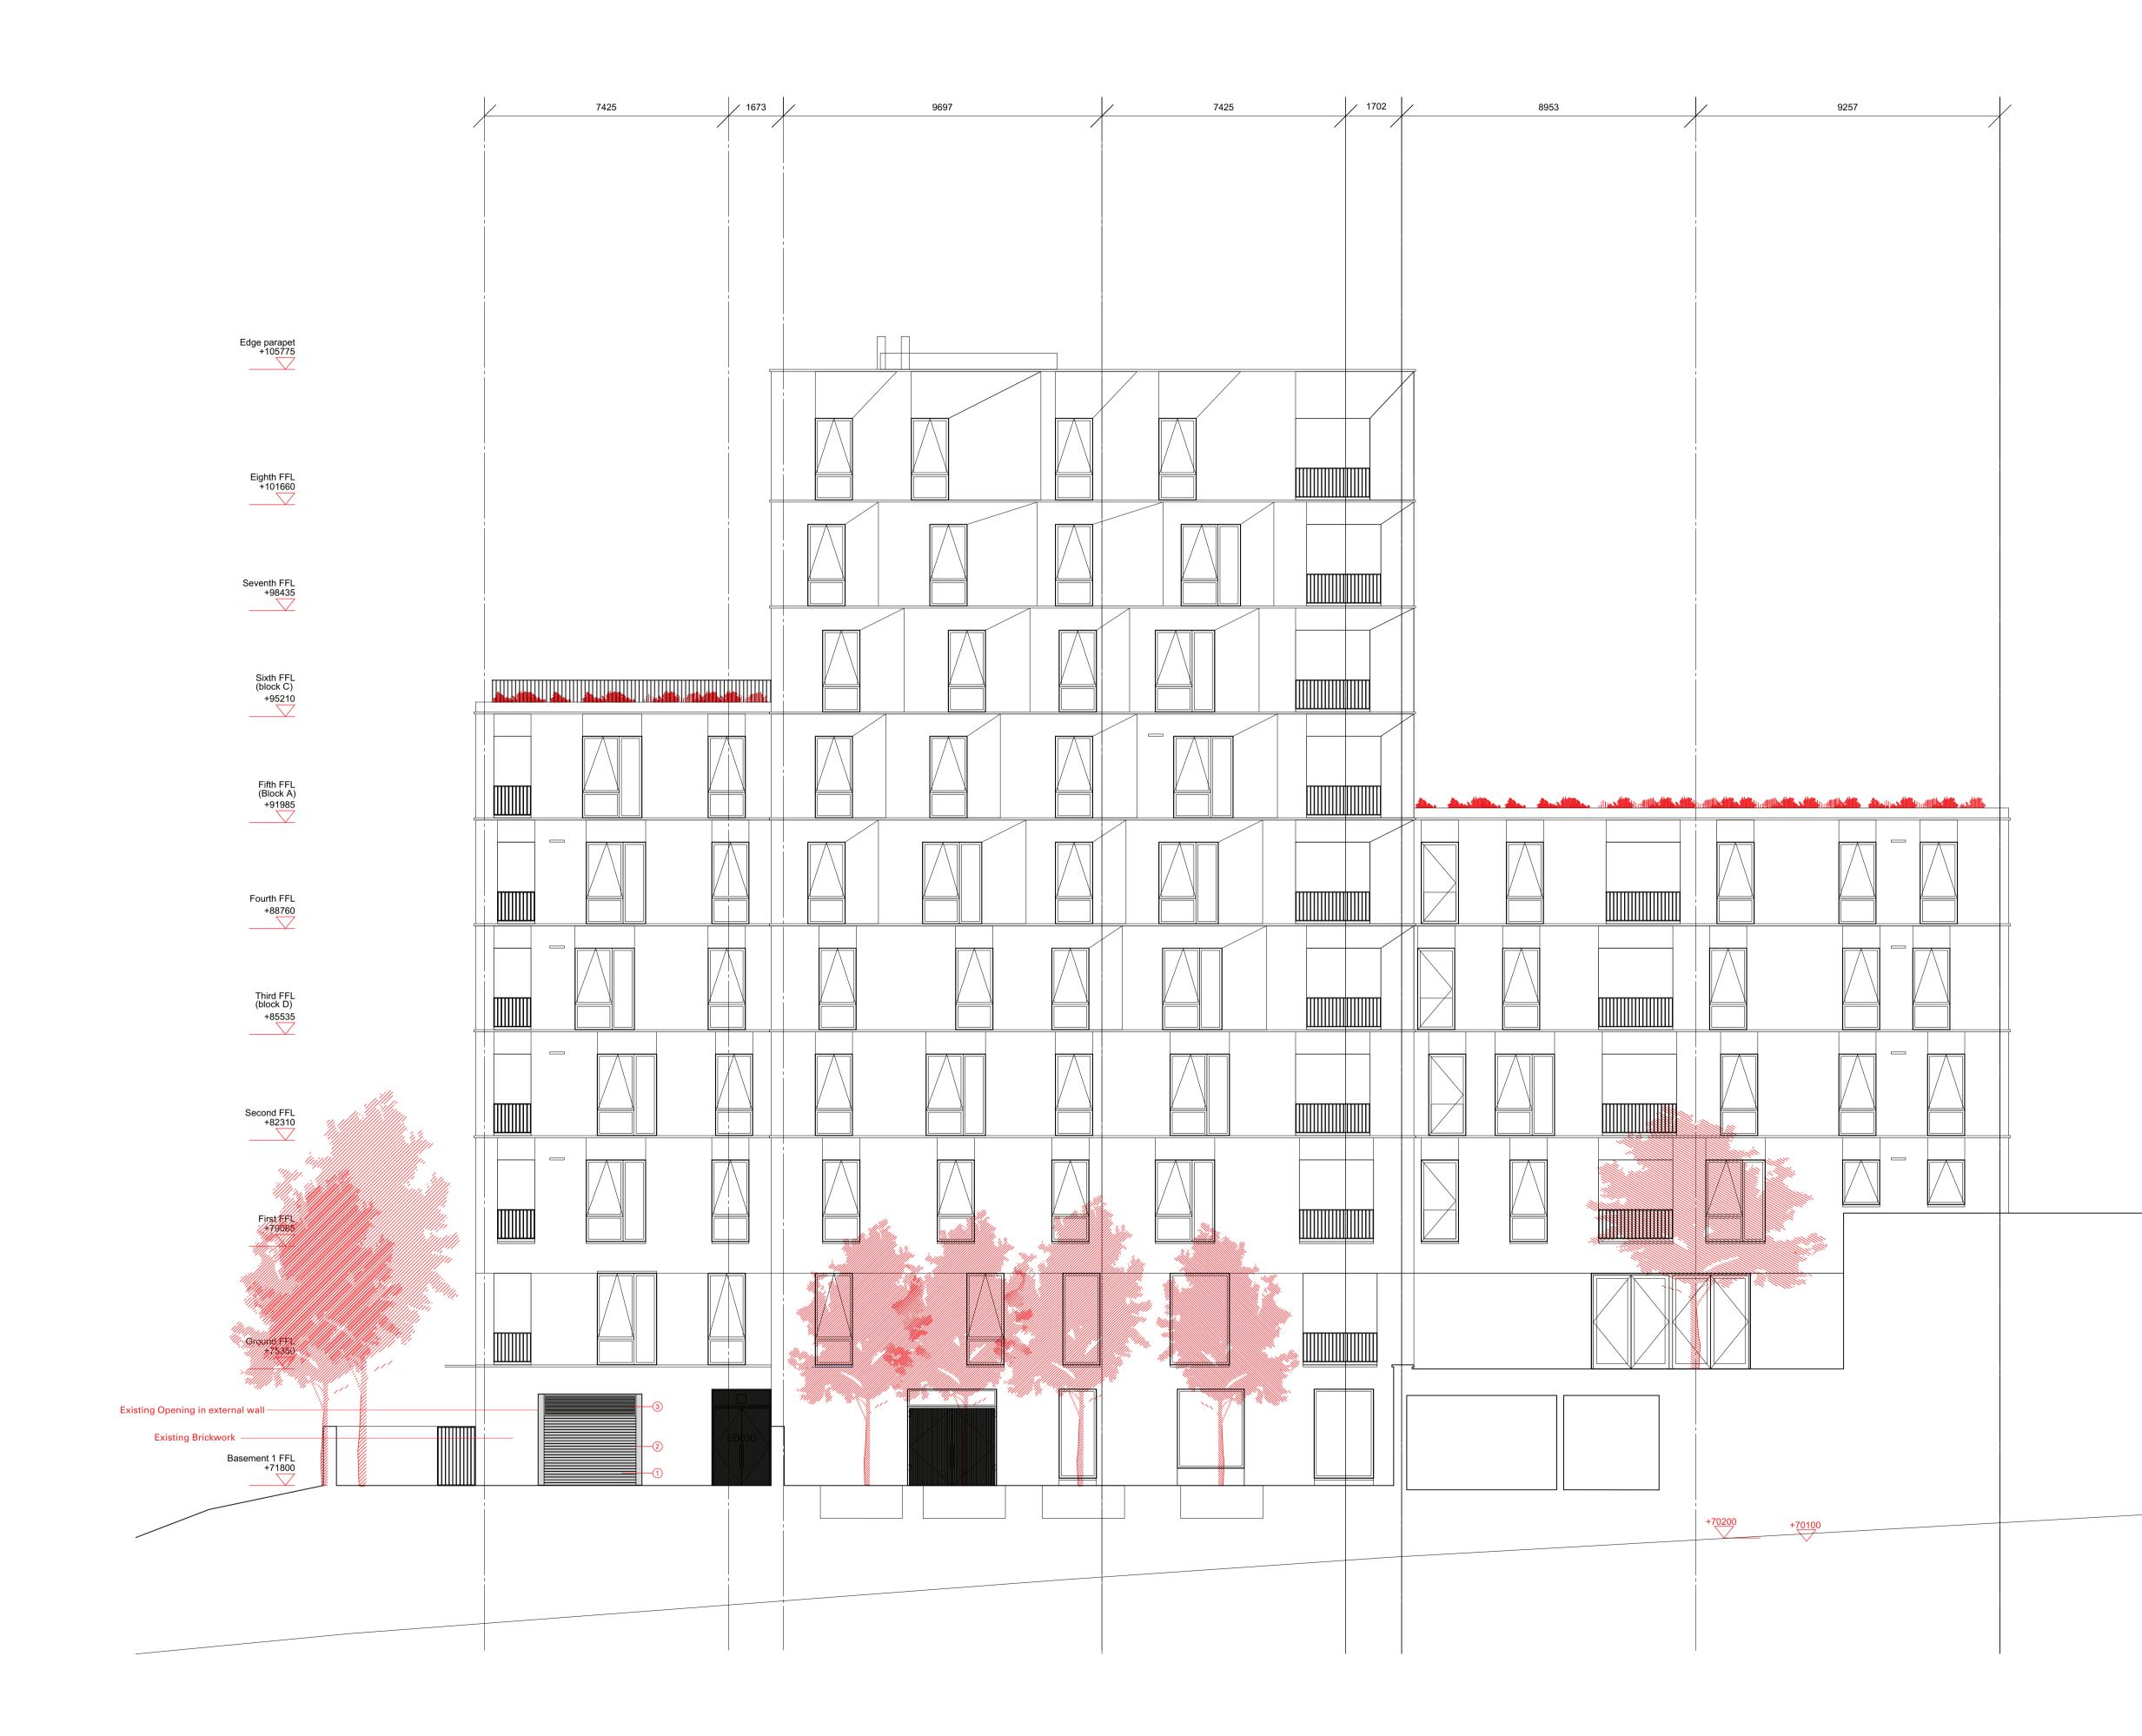

- Notes
- 1 Proposed Perforated Steel Roller Shutter Door PPC RAL 7044 Satin
- 2 Proposed Aluminium Cladding Panels PPC RAL 7044 Satin
- 3 Proposed Louver Panel PPC RAL 7044 Satin

Key Plan

Issue Date Notes A 07/10/20 First Issue - For Planning

## Belle Vue - Hampstead

Project

Scale

<sup>Drawing</sup> New Car Park Lift -Proposed North Elevation

1:100 @ A1 Job nº\_Type\_Series\_Revision 2755\_GAD\_130031\_A

Status Planning N

0 1 2 3 4 5 6 7 8 m

For CDM information refer to the ArchitecturePLB Hazard Elimination and Residual Risk Register. Notes on this drawing refer only to items where a Residual Risk can be clearly linked to a specific item. As recommended within HSE's 'Industry Guidance for Designers' document, notes do not include generic risk information which must be considered by the relevant contractor.