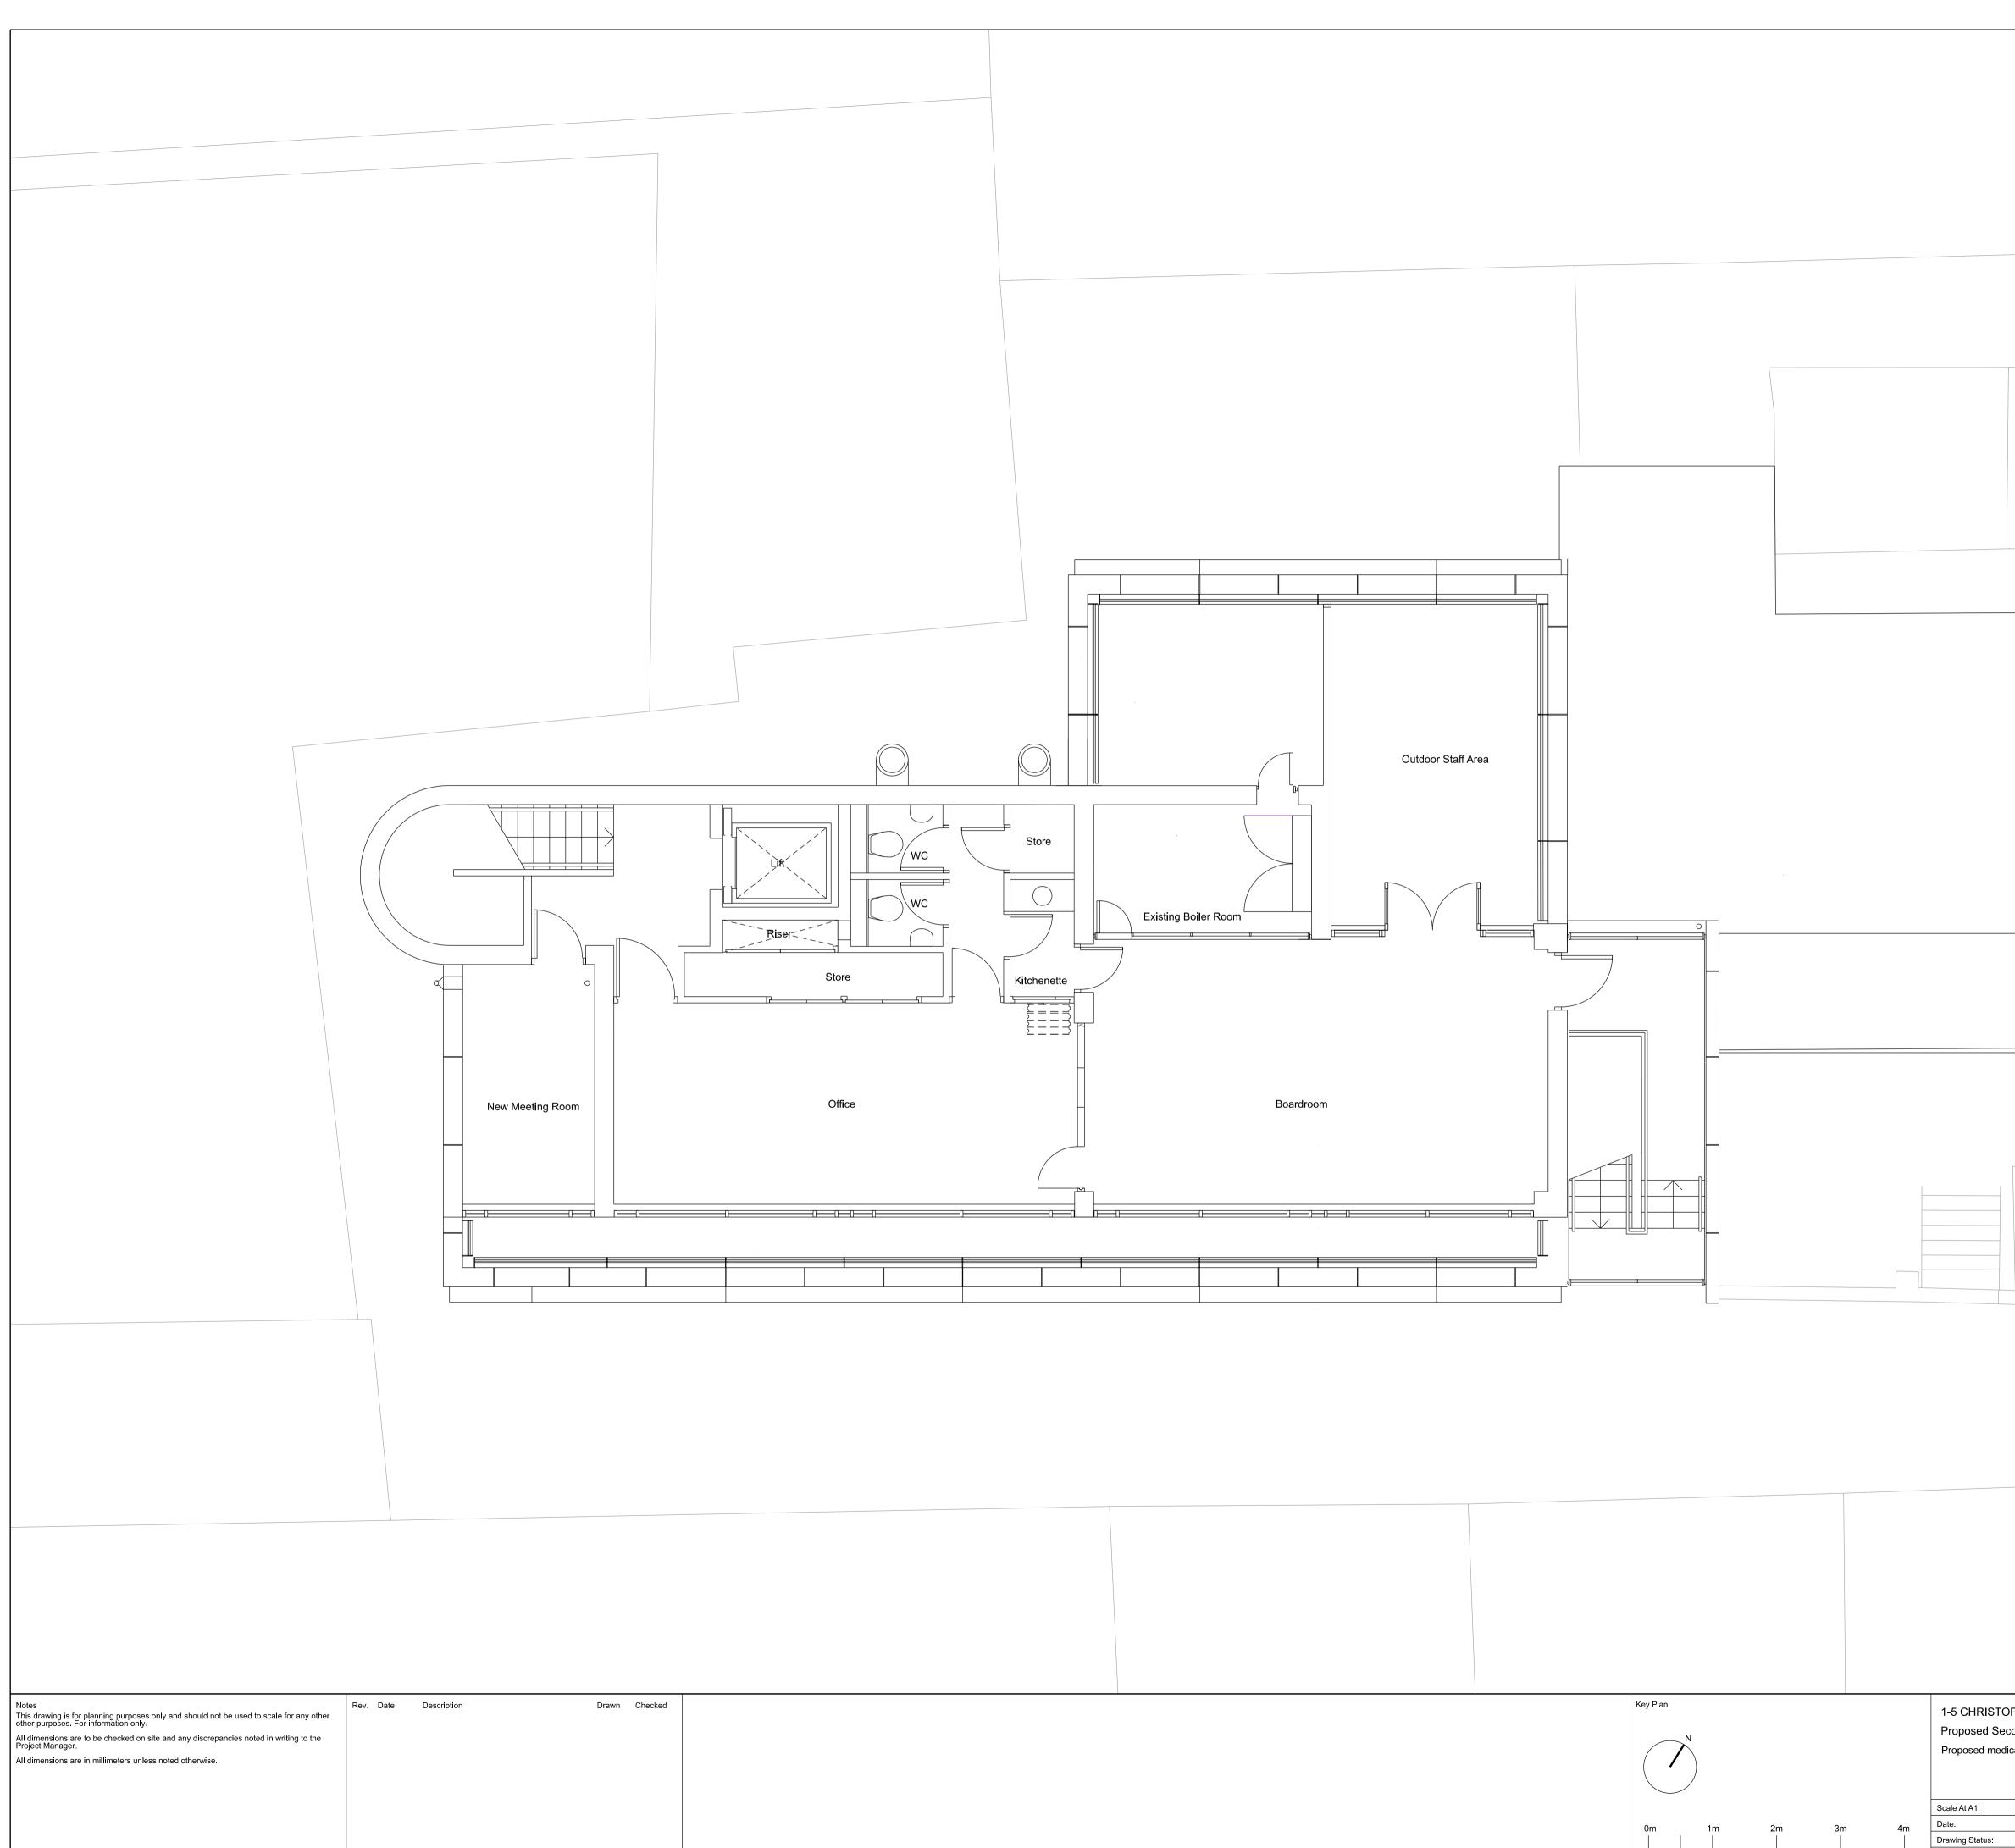

| PHER PLACE, LONDO<br>cond Floor Plan<br>cal facility (Use class E(e)<br>1:50<br>06.11.2020<br>Information only<br>415-A-PP-02 | DN, NW1 1JF<br>)) or School (Use class F(1))<br>Job Number: 415<br>Drawing: HLS<br>Checked: HLS<br>Revision: 00 | HANNAH LAWSON | STUDIO<br>Well Street<br>London<br>E9 6QU<br>hannah@hannah-lawson.com |
|-------------------------------------------------------------------------------------------------------------------------------|-----------------------------------------------------------------------------------------------------------------|---------------|-----------------------------------------------------------------------|