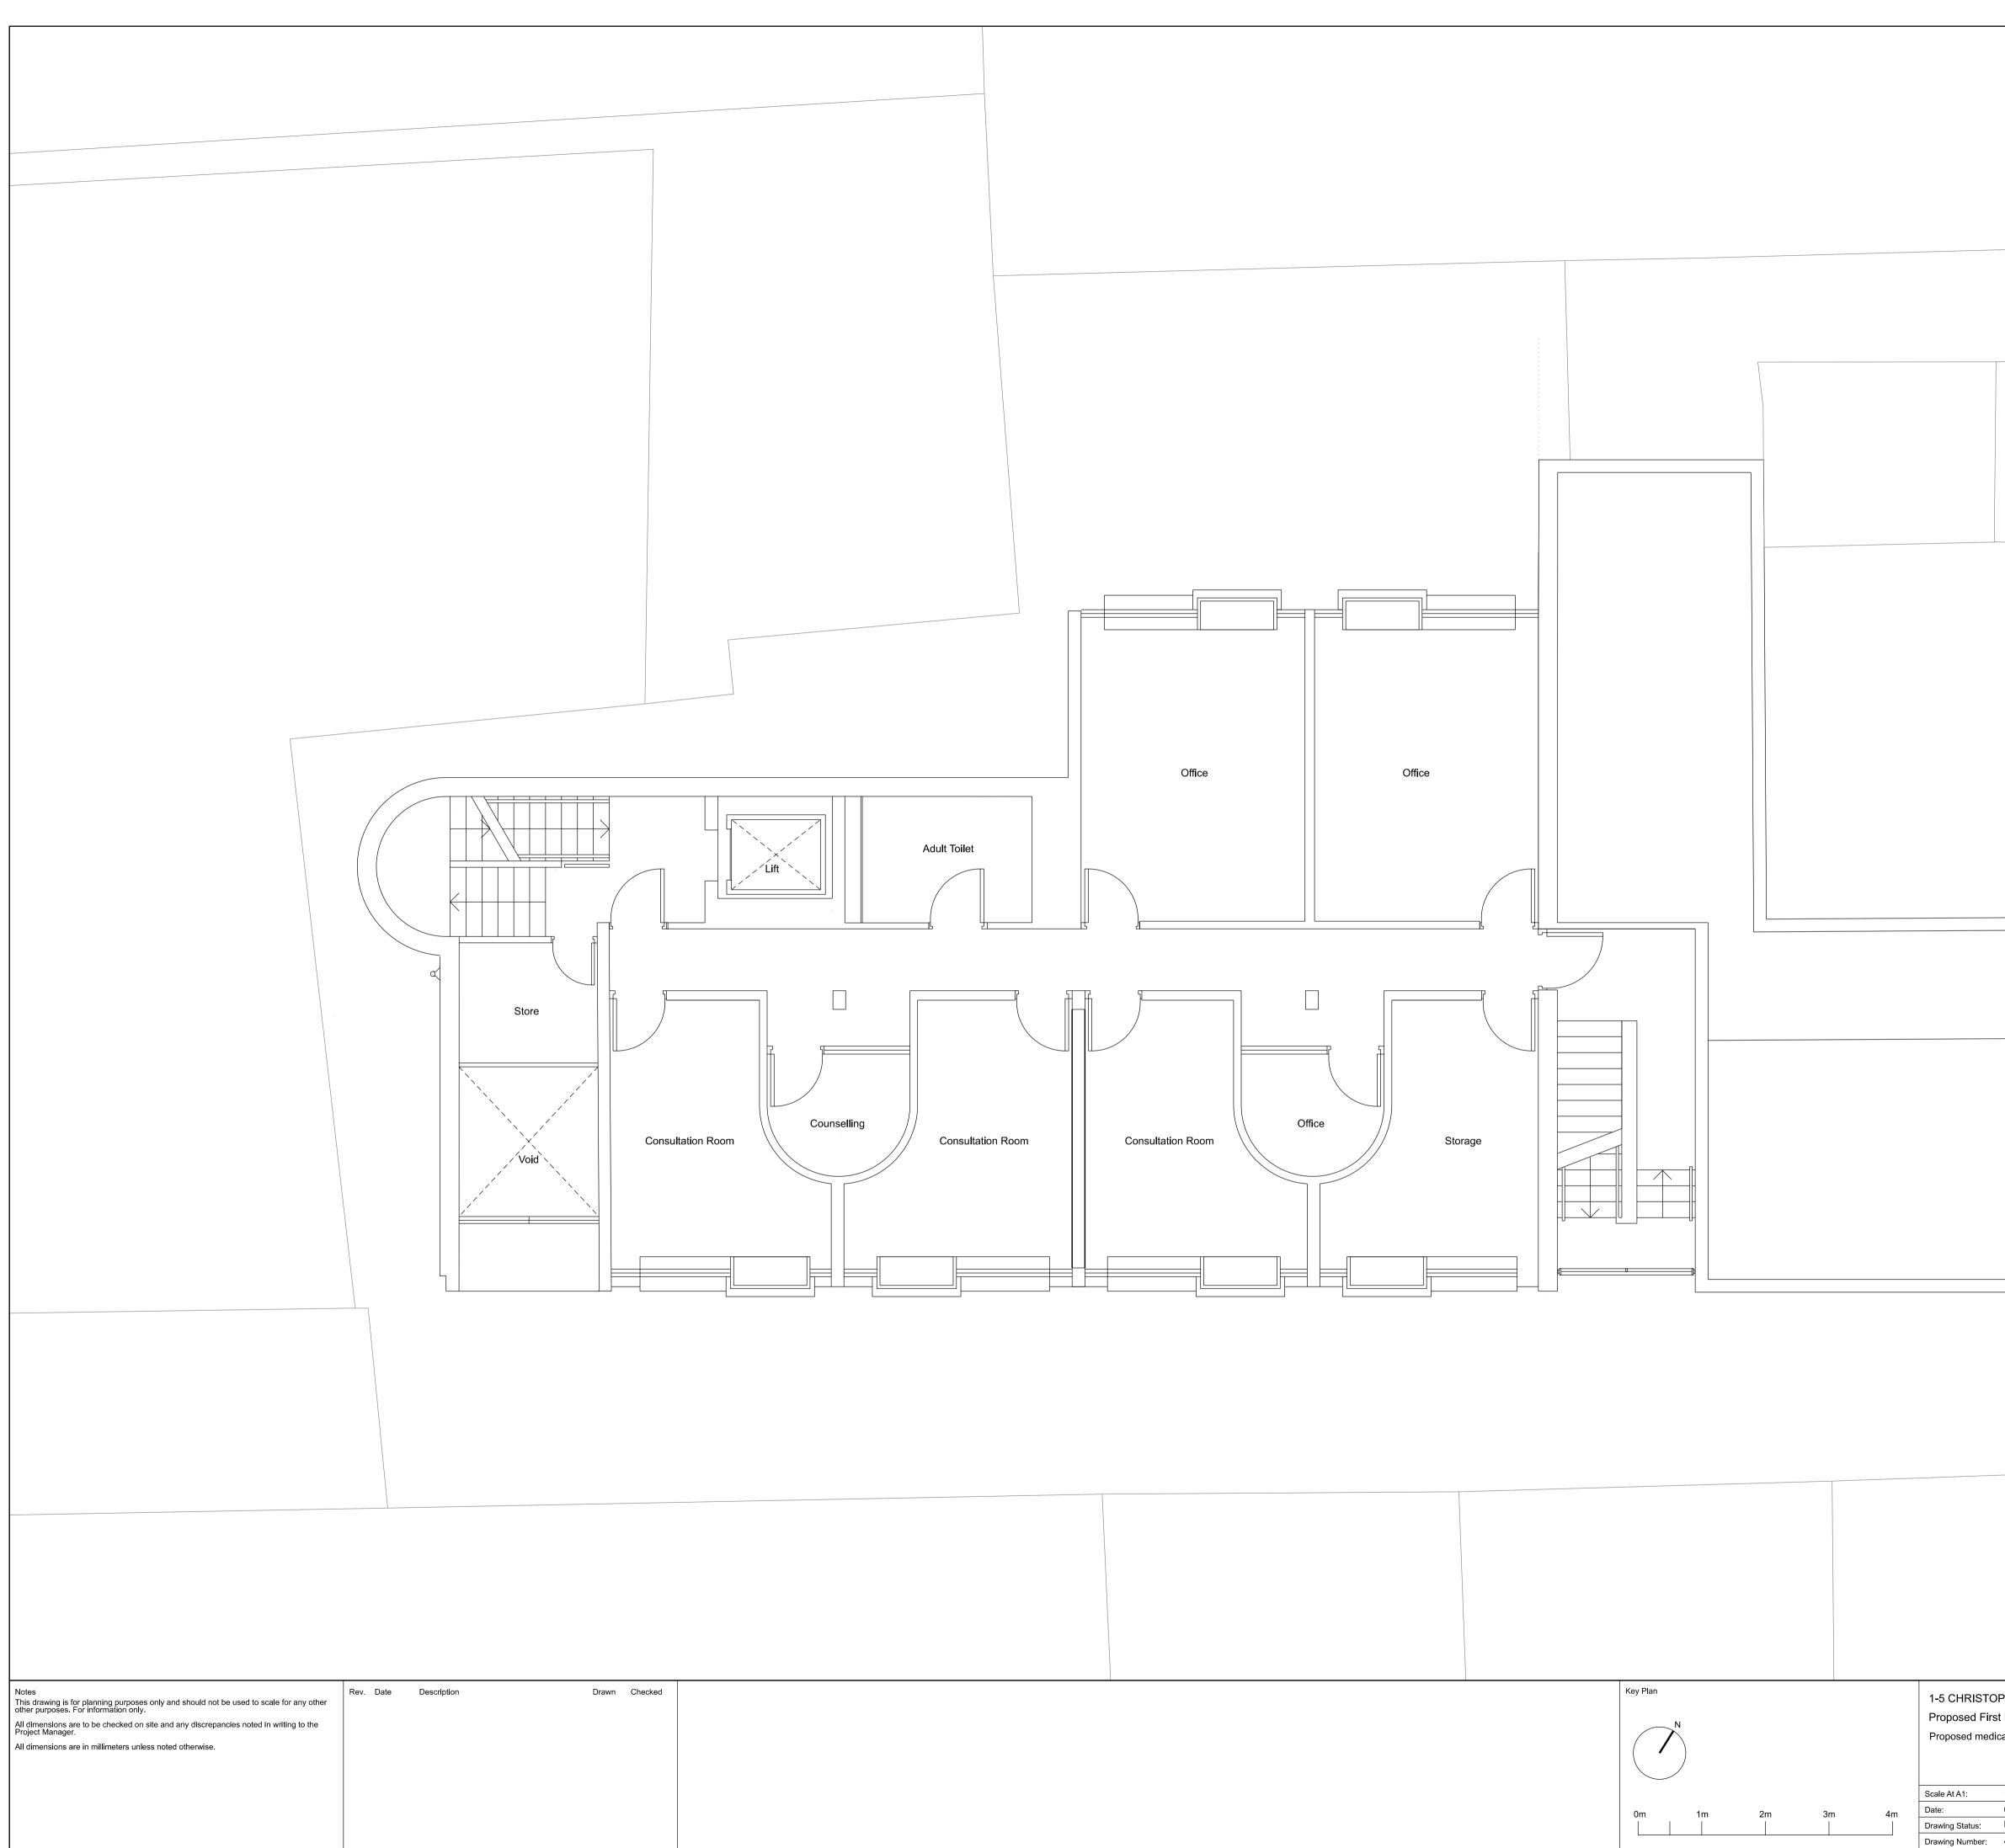

| PHER PLACE, LONDO<br>at Floor Plan<br>cal facility (Use class E(e))<br>1:50<br>06.11.2020<br>Information only<br>415-A-PP-01 | N, NW1 1JF<br>or School (Use class F(1))<br>Job Number: 415<br>Drawing: HLS<br>Checked: HLS<br>Revision: 00 | Н | ΑΝΝ | АН | LAW | SON | STU<br>Well Street<br>London<br>E9 6QU<br>hannah@han | DIO<br>nah-lawson.com |
|------------------------------------------------------------------------------------------------------------------------------|-------------------------------------------------------------------------------------------------------------|---|-----|----|-----|-----|------------------------------------------------------|-----------------------|