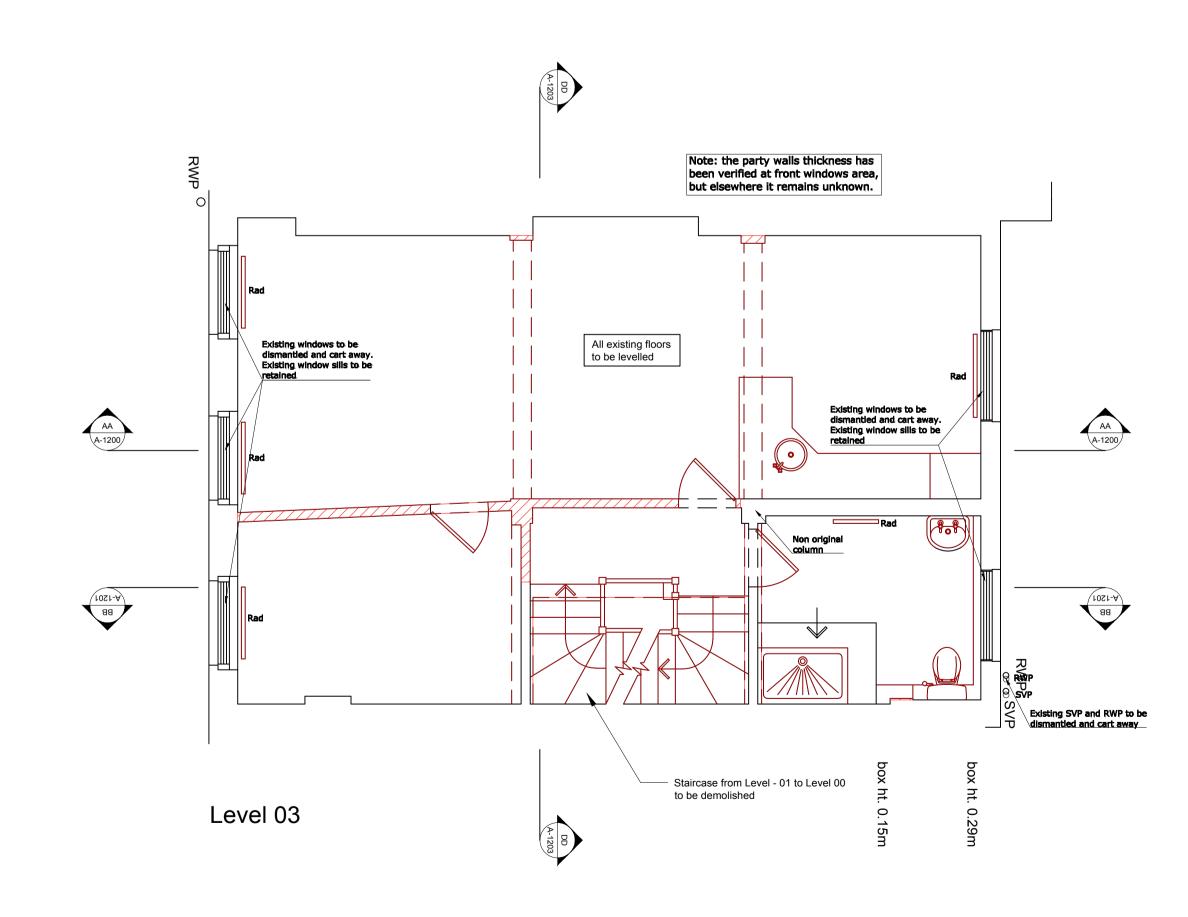

| Project:          |          |        |    |
|-------------------|----------|--------|----|
| The Clockhouse,11 | l John S | treet, | >( |
| WC1N 2EB          |          |        | `  |
|                   | 0        | 1      | 2  |

| _       | Client: | Mr. Ian Rosenfeld  | & Ms. Mari | anna Segato |             |
|---------|---------|--------------------|------------|-------------|-------------|
| $\Big)$ | Scale:  | 1:50               | Size:      | A1          |             |
|         | Date:   | April 2018         | Drawing No | A_313       |             |
|         | Title:  | Level 02,03,04,roc | f_Plan En  | abling      | D<br>m<br>A |