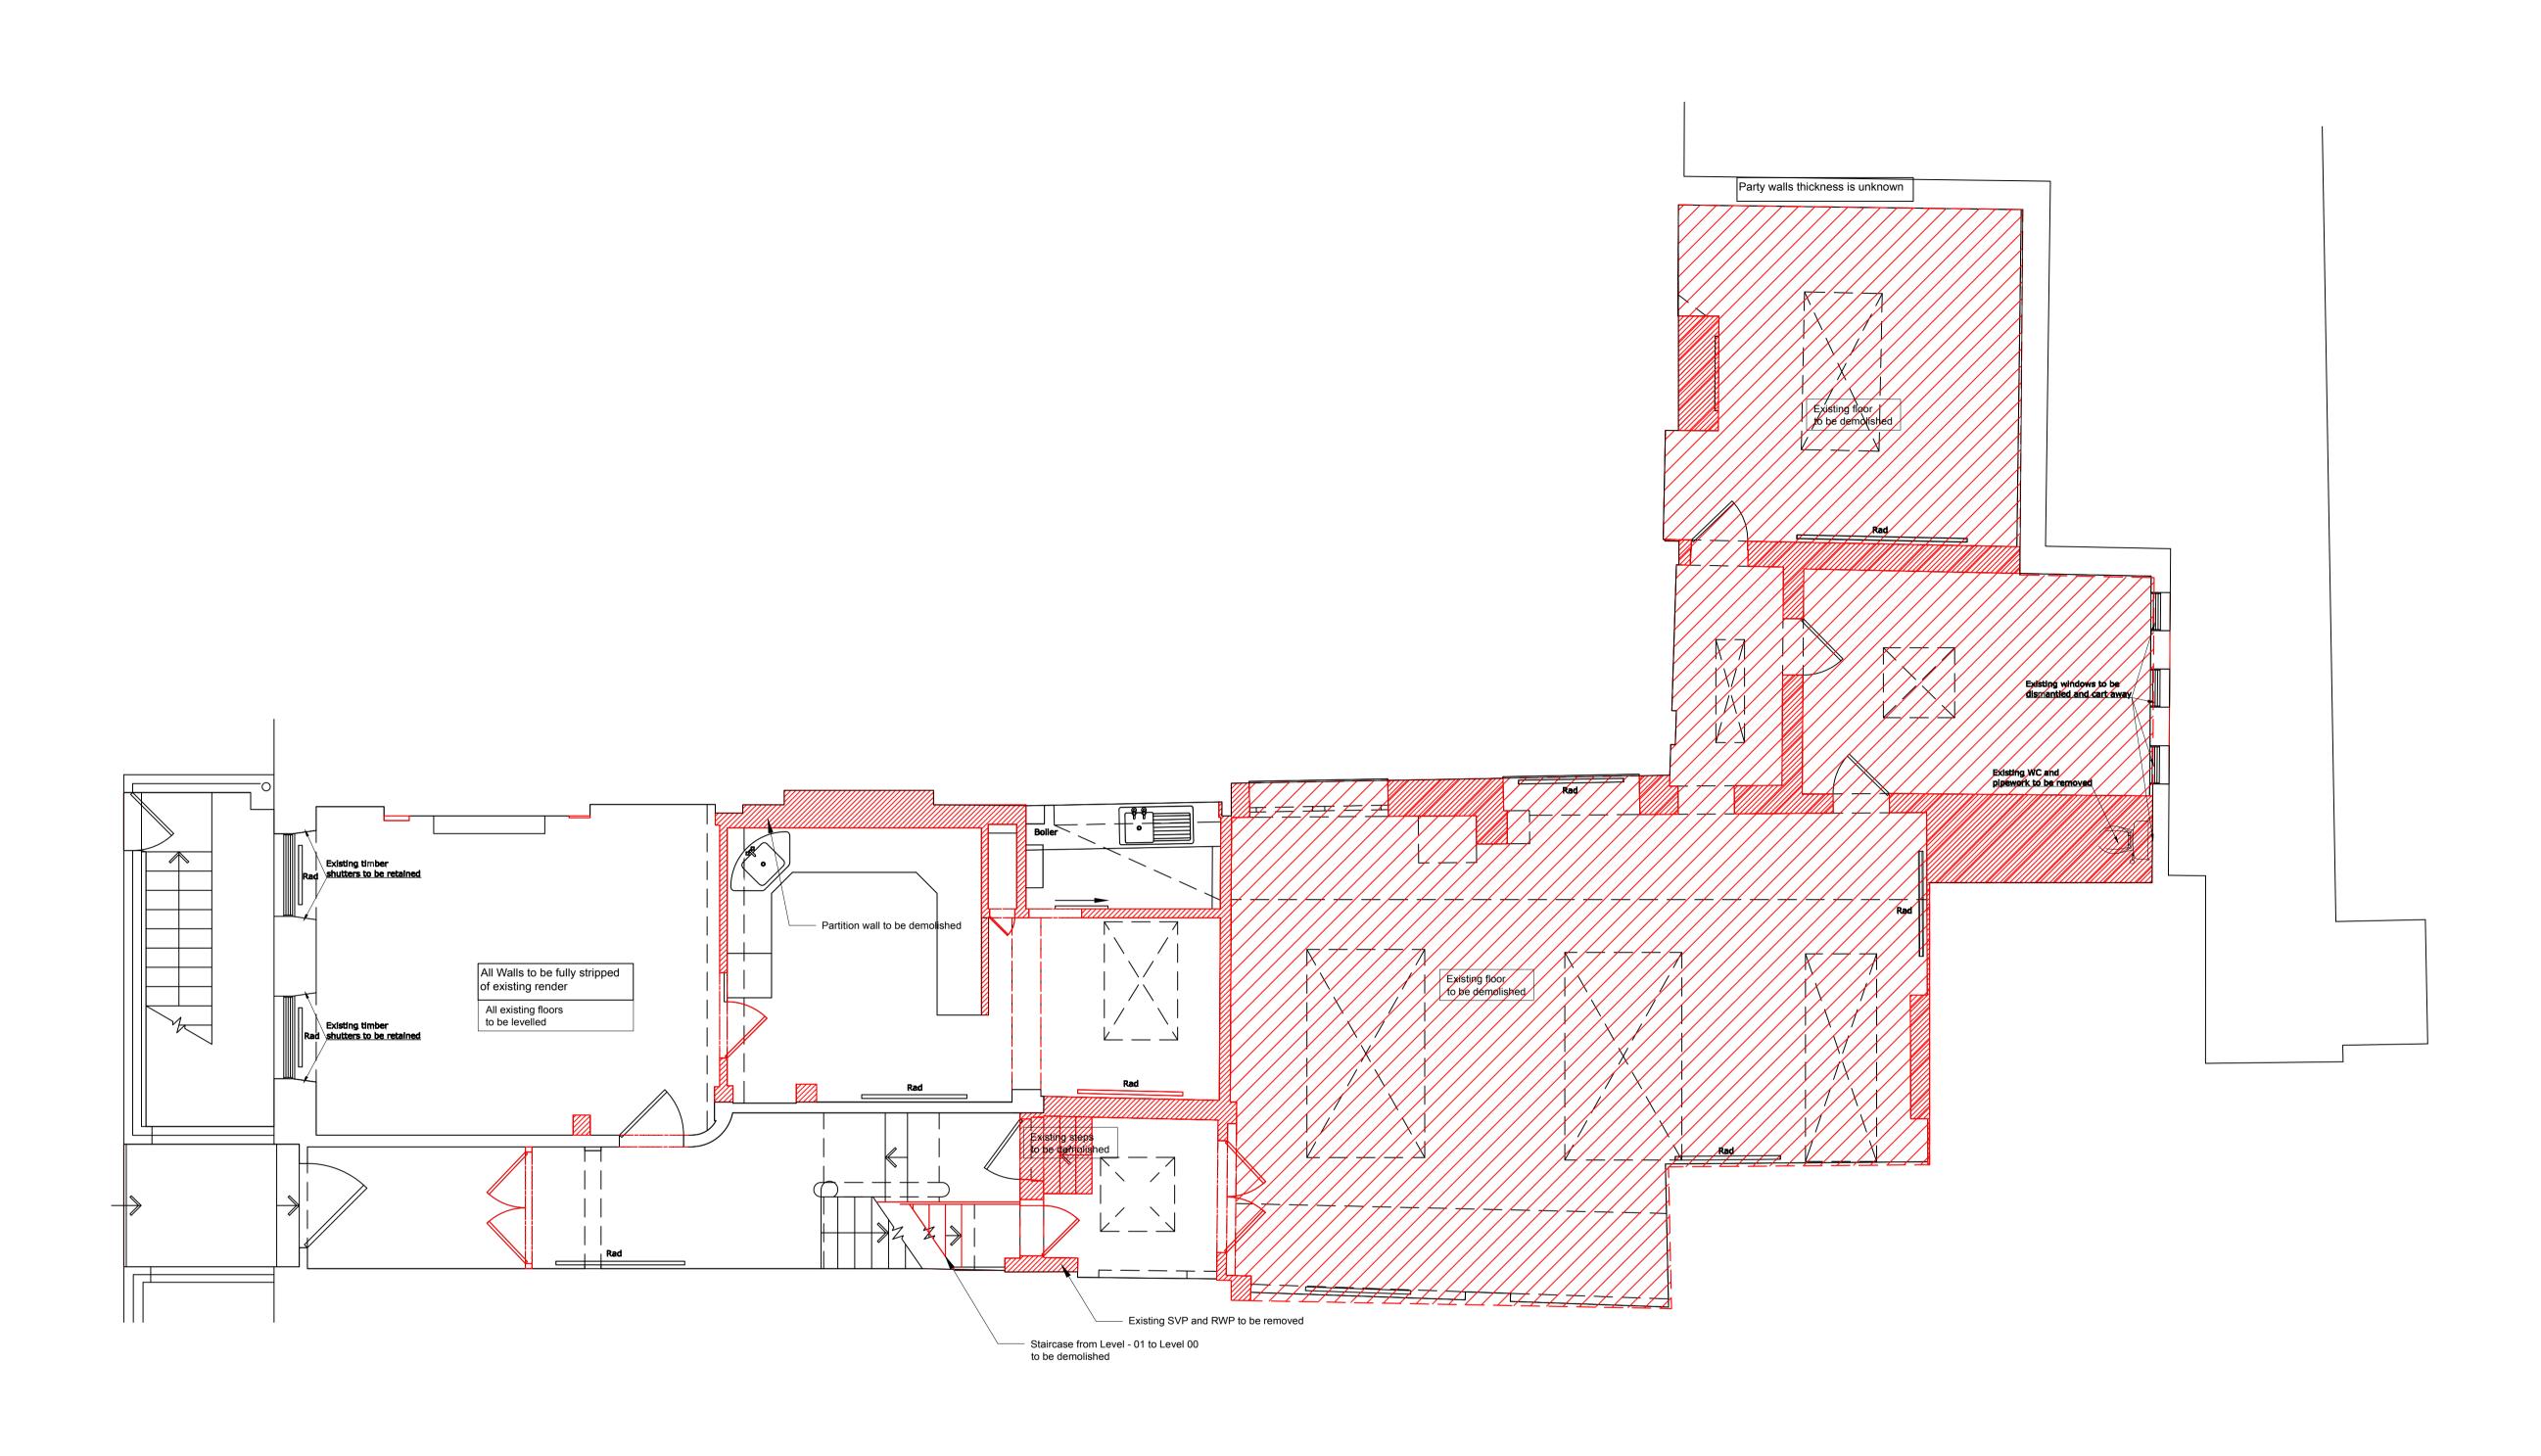

Project:
The Clockhouse,11 John Street,
WC1N 2EB

| ·     | ouio.  |            |
|-------|--------|------------|
|       | Date:  | April 2018 |
| ) 1 2 | Title: | Level 00 C |

| Client: | Mr. Ian Rosenfeld | & Ms. Mari | ianna Segato |   |
|---------|-------------------|------------|--------------|---|
| Scale:  | 1:50              | Size:      | A1           |   |
| Date:   | April 2018        | Drawing No | A_311        |   |
| Title:  | Level 00 Groun    | nd floor E | Enabling     | r |