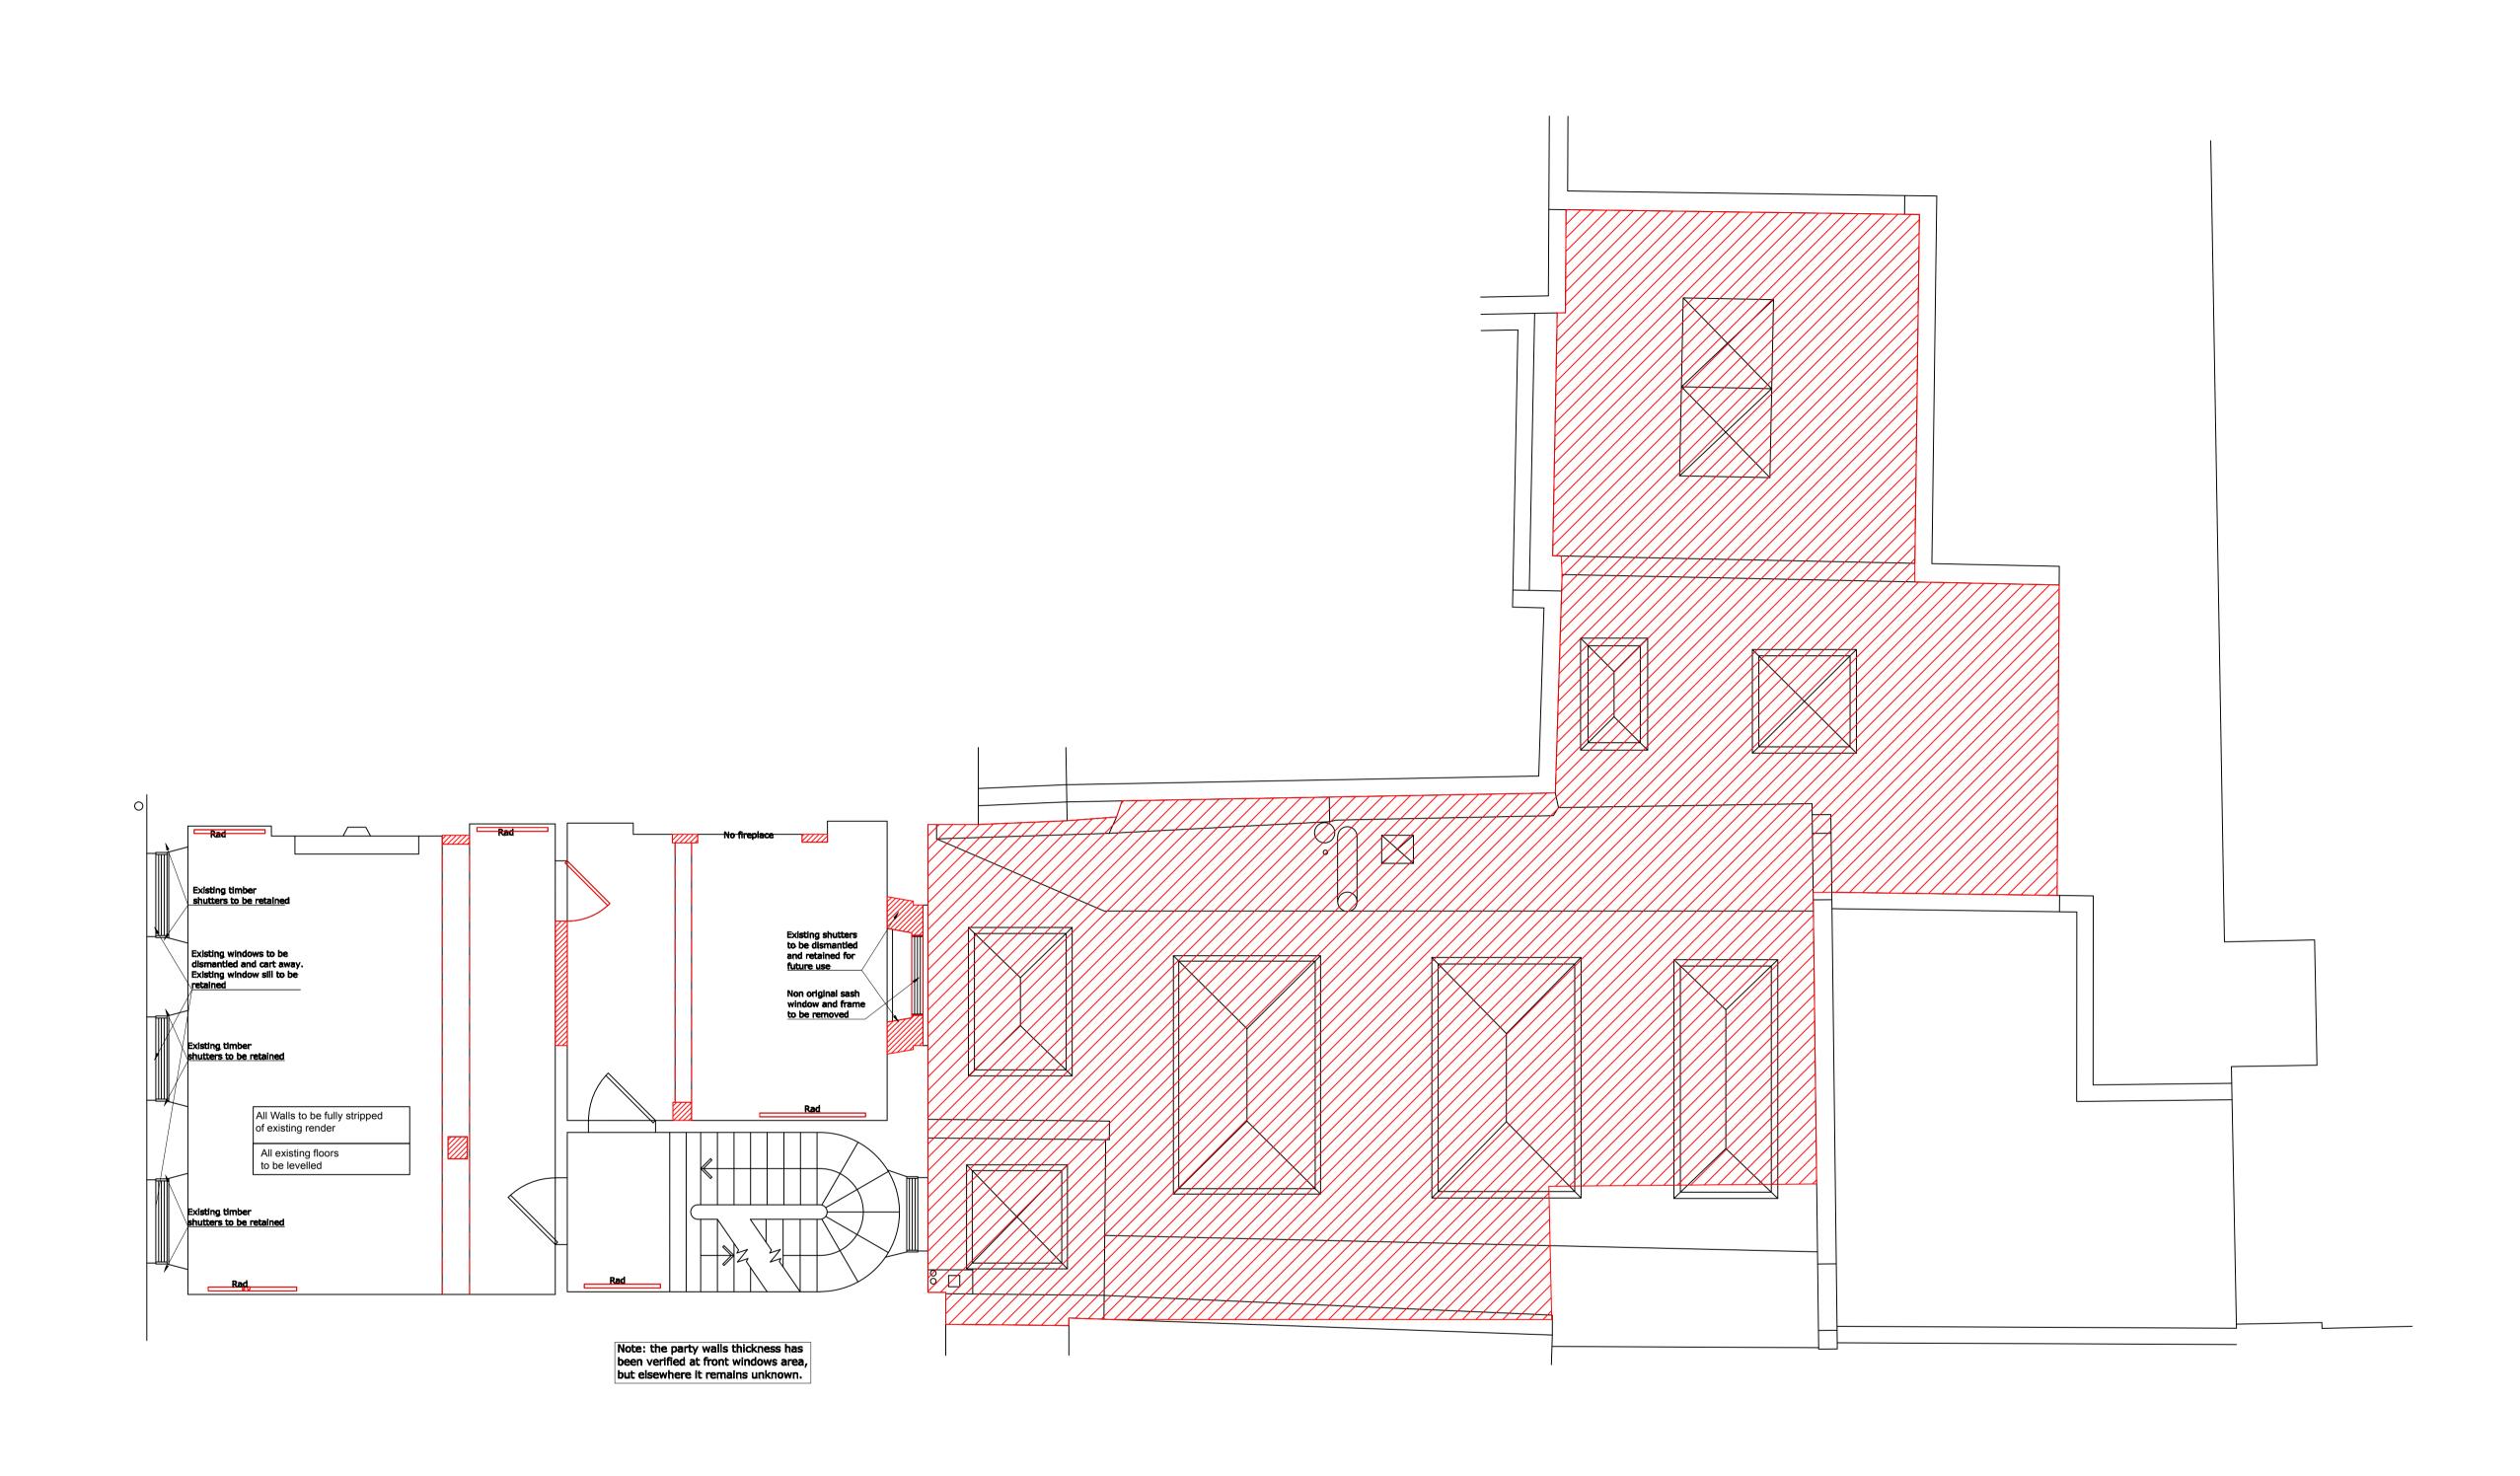

| _       | Client: | Mr. Ian Rosenfeld  | & Ms. Mari | anna Segato |             |
|---------|---------|--------------------|------------|-------------|-------------|
| $\Big)$ | Scale:  | 1:50               | Size:      | A1          |             |
|         | Date:   | April 2018         | Drawing No | A_313       |             |
|         | Title:  | Level 02,03,04,roc | f_Plan En  | abling      | D<br>m<br>A |