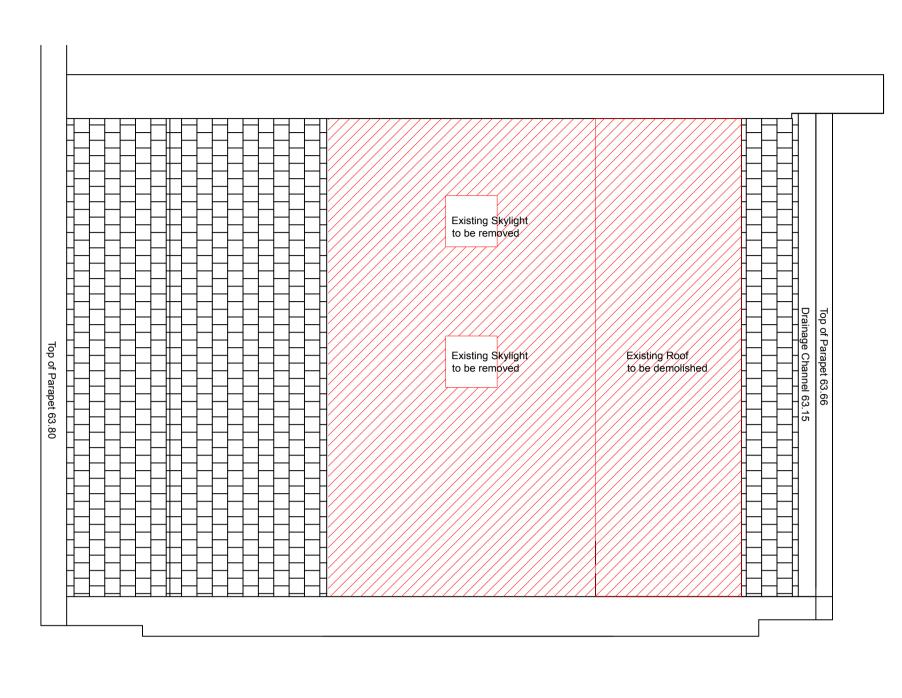

| _       | Client: | Mr. Ian Rosenfeld  | & Ms. Mari | anna Segato |             |
|---------|---------|--------------------|------------|-------------|-------------|
| $\Big)$ | Scale:  | 1:50               | Size:      | A1          |             |
|         | Date:   | April 2018         | Drawing No | A_313       |             |
|         | Title:  | Level 02,03,04,roc | f_Plan En  | abling      | D<br>m<br>A |