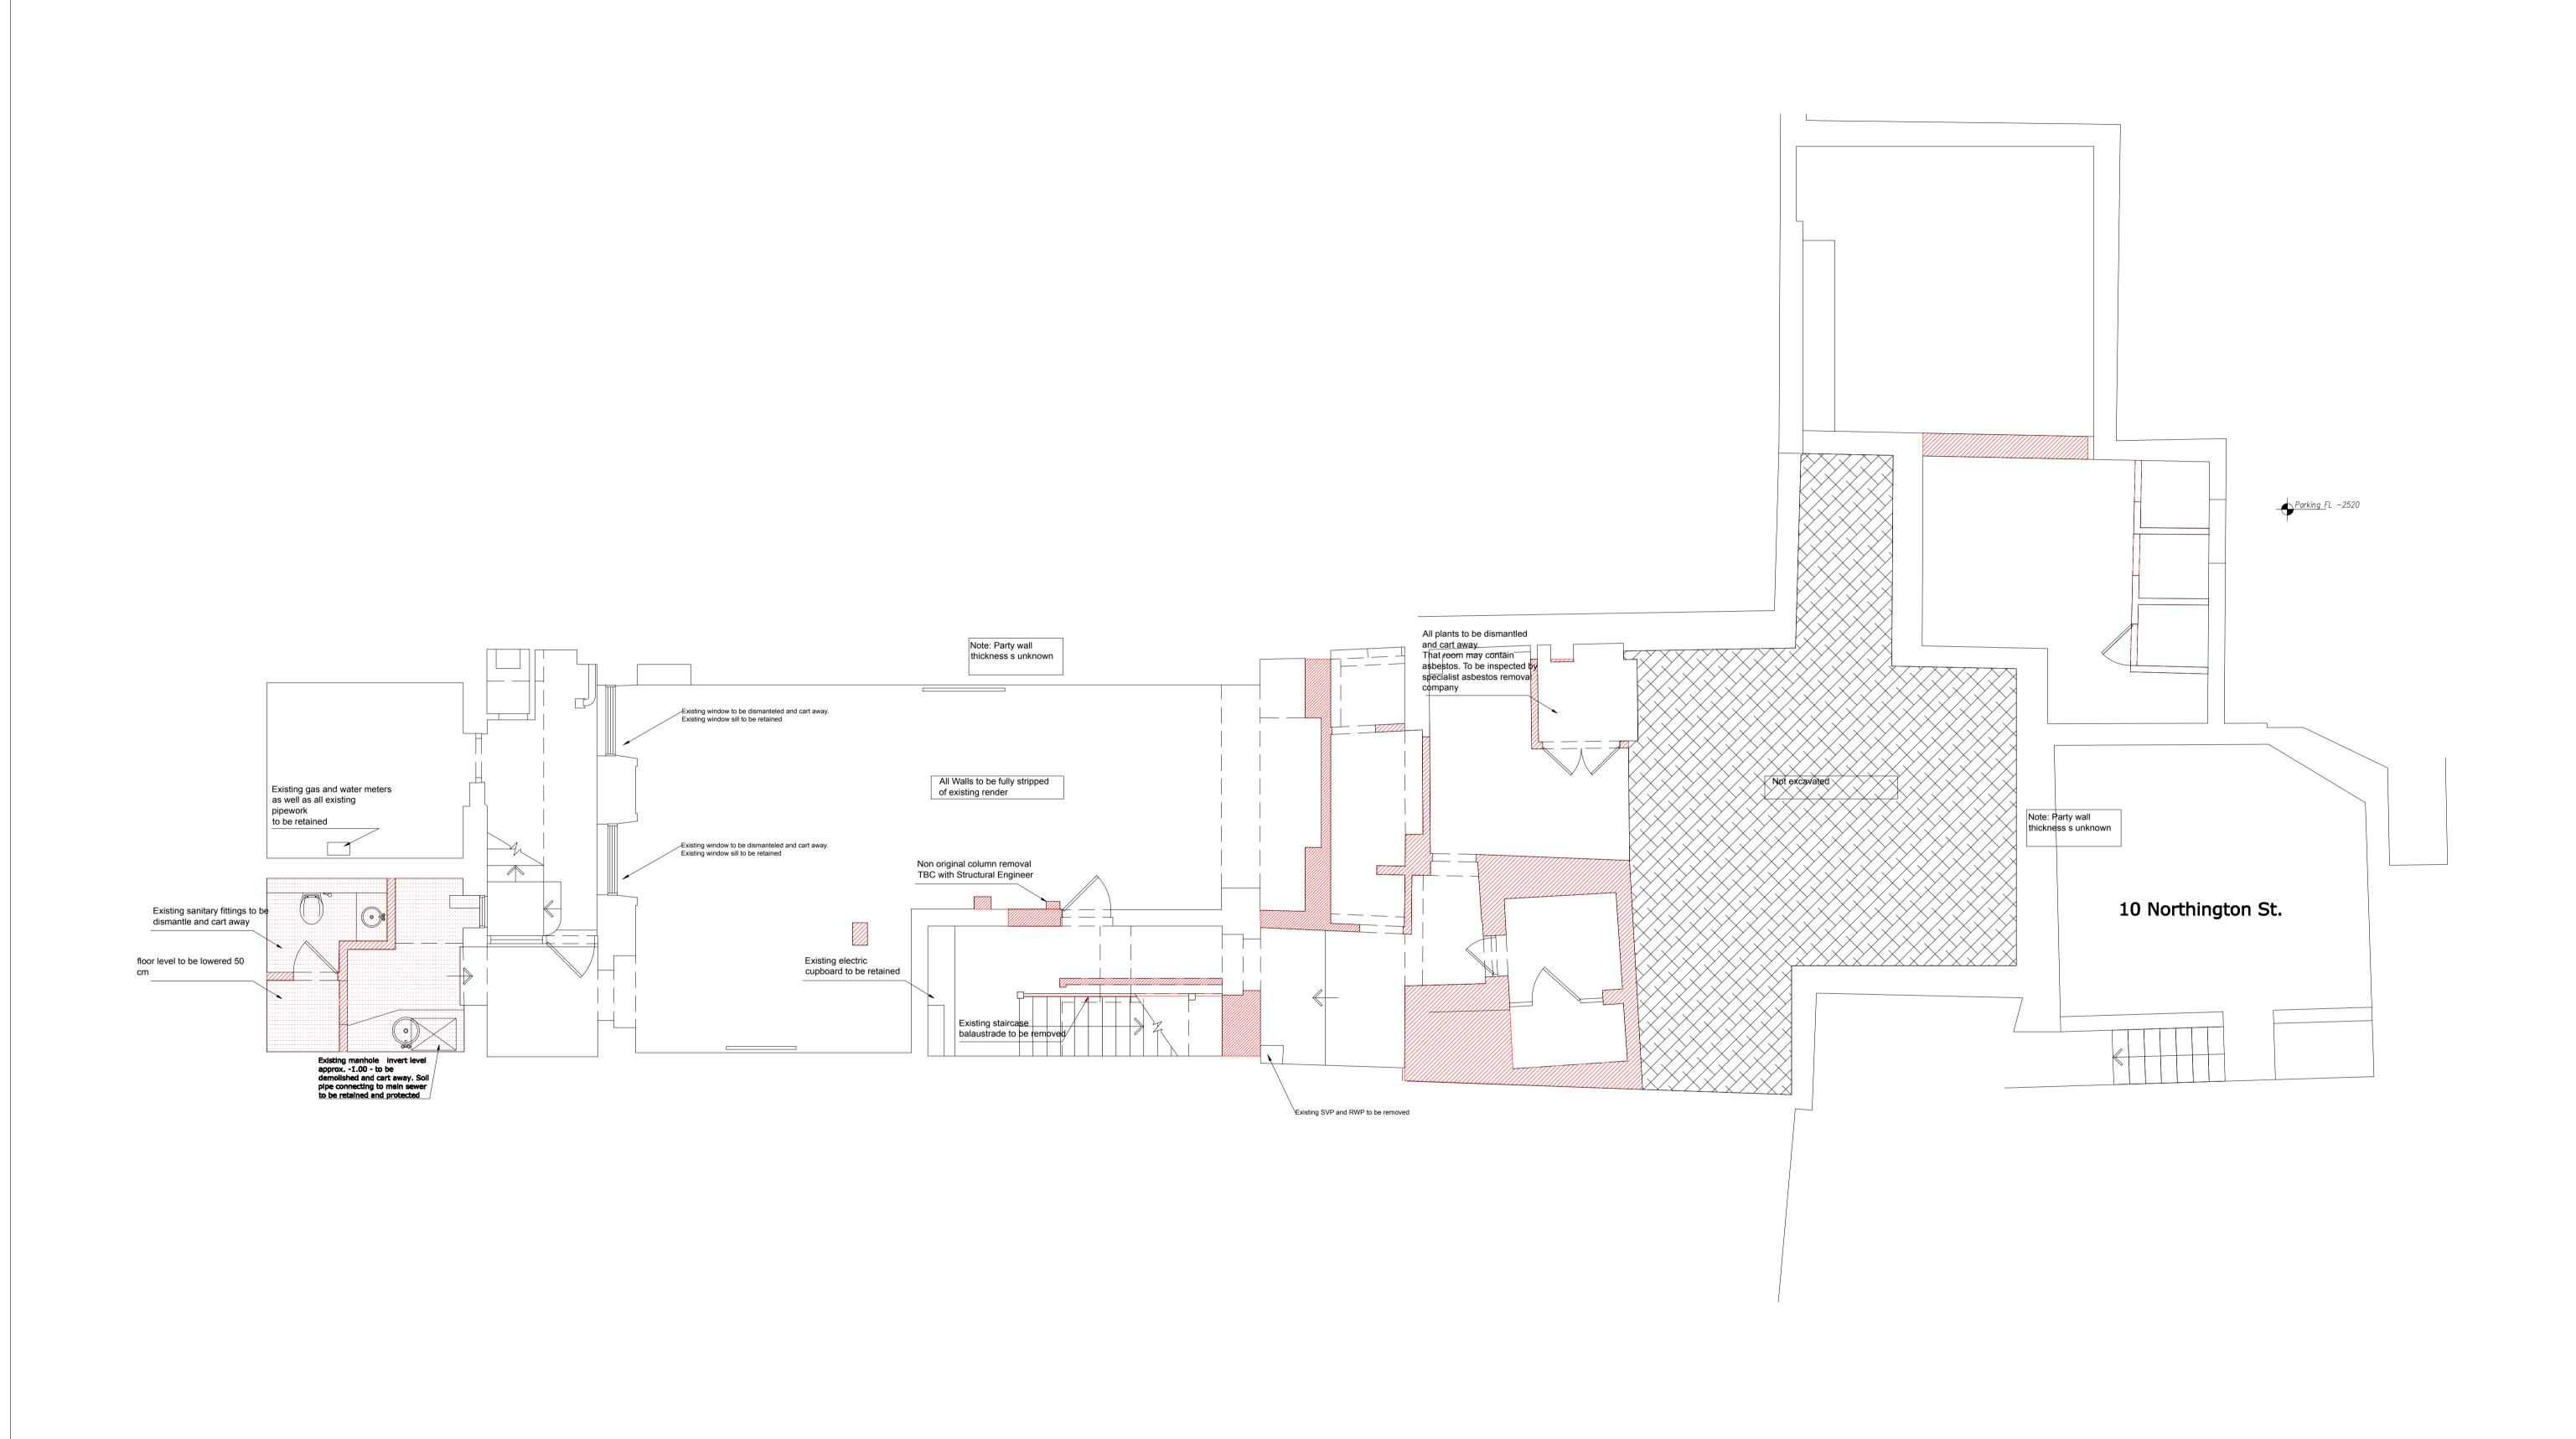

| Project:          |          |        |    |
|-------------------|----------|--------|----|
| The Clockhouse,11 | l John S | treet, | >( |
| WC1N 2EB          |          |        | `  |
|                   | 0        | 1      | 2  |

Project:
The Clockhouse,11 John Street,
WC1N 2EB

| ·     | ouio.  |            |
|-------|--------|------------|
|       | Date:  | April 2018 |
| ) 1 2 | Title: | Level 00 C |

| Client: | Mr. Ian Rosenfeld | & Ms. Mari | ianna Segato |   |
|---------|-------------------|------------|--------------|---|
| Scale:  | 1:50              | Size:      | A1           |   |
| Date:   | April 2018        | Drawing No | A_311        |   |
| Title:  | Level 00 Groun    | nd floor E | Enabling     | r |