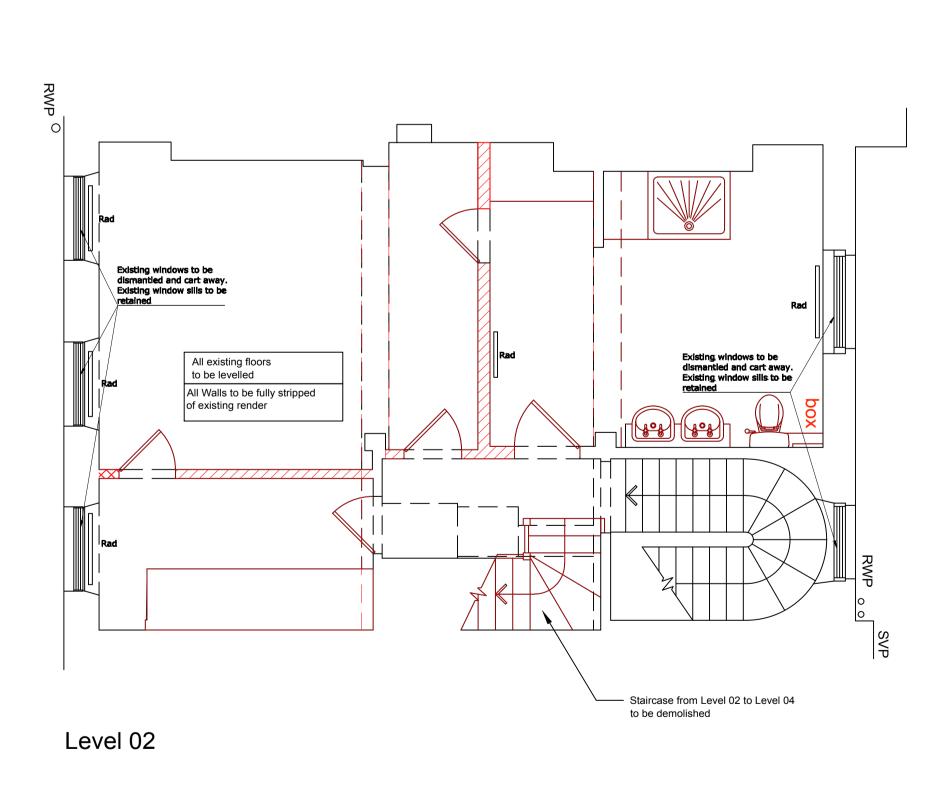

| _       | Client: | Mr. Ian Rosenfeld  | & Ms. Mari | anna Segato |             |
|---------|---------|--------------------|------------|-------------|-------------|
| $\Big)$ | Scale:  | 1:50               | Size:      | A1          |             |
|         | Date:   | April 2018         | Drawing No | A_313       |             |
|         | Title:  | Level 02,03,04,roc | f_Plan En  | abling      | D<br>m<br>A |