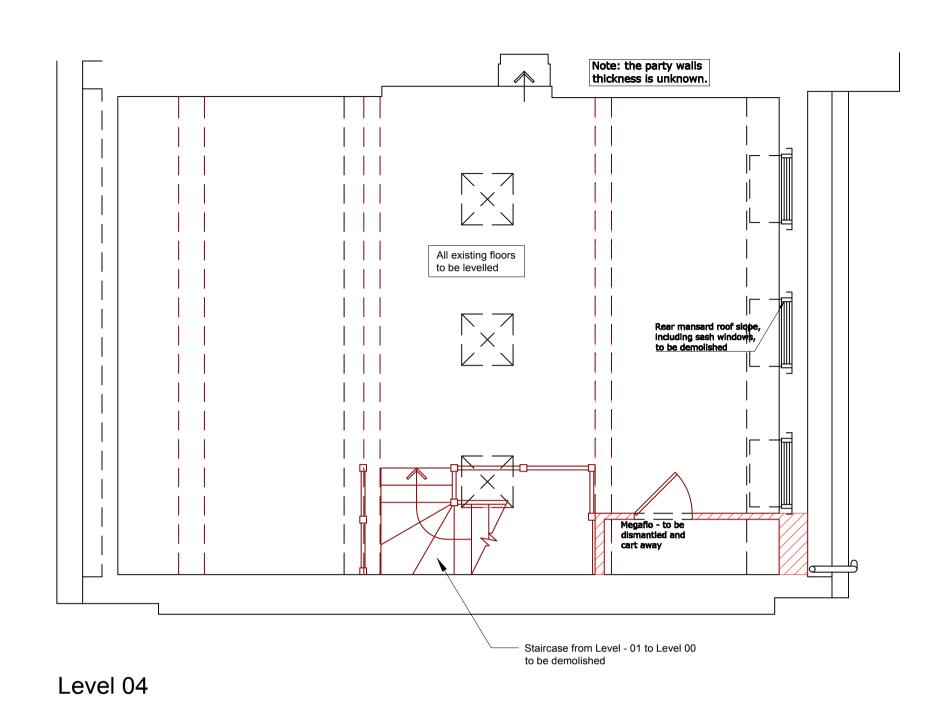

| _       | Client: | Mr. Ian Rosenfeld  | & Ms. Mari | anna Segato |             |
|---------|---------|--------------------|------------|-------------|-------------|
| $\Big)$ | Scale:  | 1:50               | Size:      | A1          |             |
|         | Date:   | April 2018         | Drawing No | A_313       |             |
|         | Title:  | Level 02,03,04,roc | f_Plan En  | abling      | D<br>m<br>A |