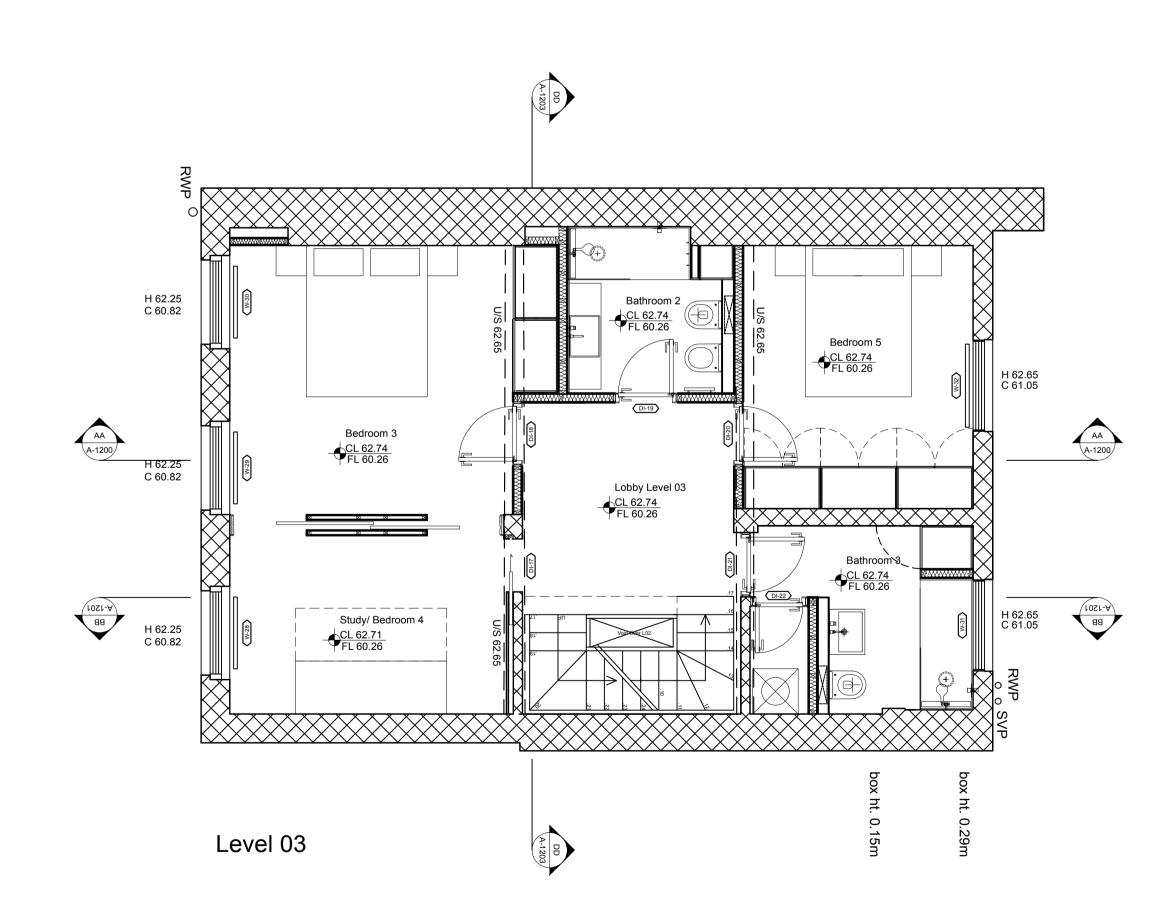

Level 05

| Project:                        |
|---------------------------------|
| The Clockhouse, 11 John Street, |
| WC1N 2EB                        |

0 1 2

| client: Mr. Ian Rosenfeld & Ms. Marianna Segato |            |            |       |                             |  |  |
|-------------------------------------------------|------------|------------|-------|-----------------------------|--|--|
| Scale:                                          | 1:50       | Size:      | A1    | İ                           |  |  |
| Date:                                           | April 2018 | Drawing No | A_213 | İ                           |  |  |
| тіtle: Level 02,03,04,roof_Proposal plan        |            |            |       | Ge<br>Do<br>mi<br>Al<br>pre |  |  |

Architects

General Notes
Do not scale drawings. Dimensions govern. All dimensions shall be verified on site before proceeding with the work. All dimensions are in millimetres unless noted otherwise. extrArchitecture shall be notified in writing of any discrepancies.
All areas indicated on this sheet are approximate and indicative only. They are not to be relied upon. If the client or any other party requires precise measurements it is to engage specialist advice for that purpose.