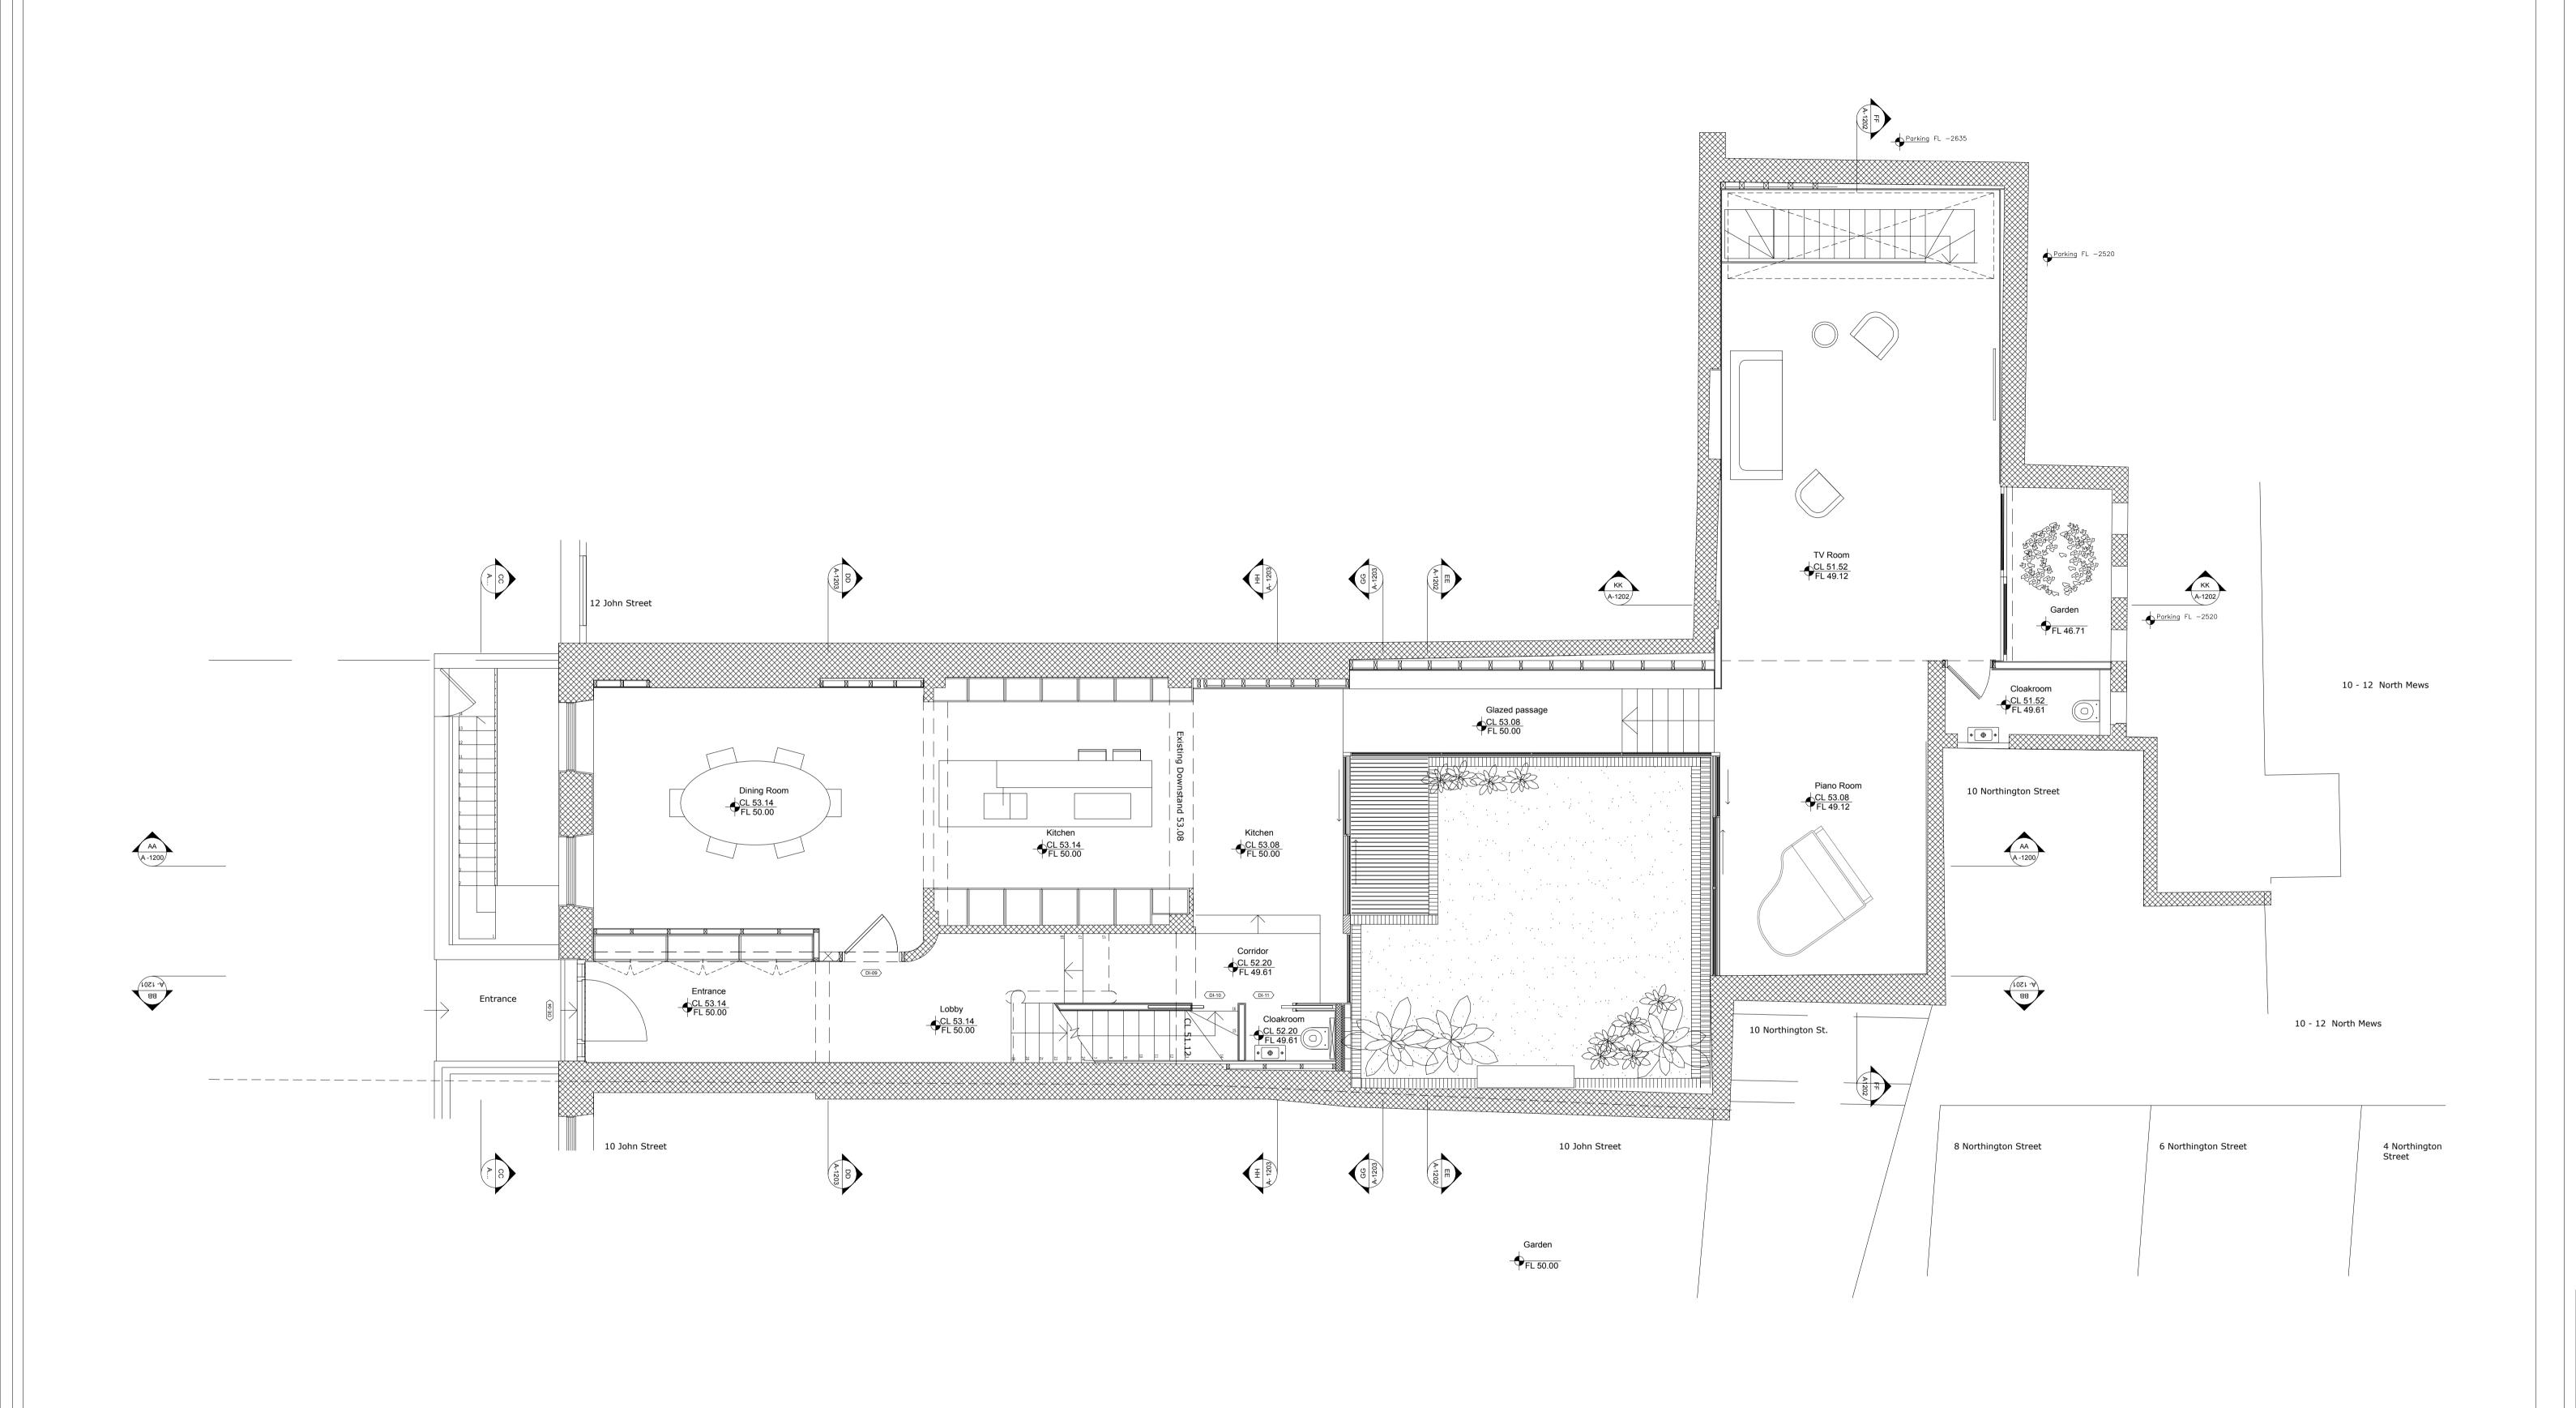

| Client: | Mr. Ian Rosenfeld              | & Ms. Mar  | ianna Segato |  |
|---------|--------------------------------|------------|--------------|--|
| Scale:  | 1:50                           | Size:      | A1           |  |
| Date:   | September 2020                 | Drawing No | A_211        |  |
| Title:  | Level 00 Ground floor proposal |            |              |  |

| extrArchitecture                                                                                                                                                                                                                                                                                                                                                                                                                                                                            |
|---------------------------------------------------------------------------------------------------------------------------------------------------------------------------------------------------------------------------------------------------------------------------------------------------------------------------------------------------------------------------------------------------------------------------------------------------------------------------------------------|
| General Notes  Do not scale drawings. Dimensions govern. All dimensions shall be verified on site before proceeding with the work. All dimensions are in millimetres unless noted otherwise. extrArchitecture shall be notified in writing of any discrepancies.  All areas indicated on this sheet are approximate and indicative only. They are not to be relied upon. If the client or any other party requires precise measurements it is to engage specialist advice for that purpose. |

**Architects** 

|      |       |                                 | i |
|------|-------|---------------------------------|---|
| Rev. | Date  | Reason For Issue                |   |
| 00   | 02/16 | Planning Application Submission |   |
| 01   | 05/16 | Planning Application Review     |   |
| 02   | 07/16 | Planning Application Review     |   |
| 03   | 04/18 | Scheme Design                   |   |
| 04   | 09/20 | Extension garden resize         |   |
|      |       |                                 |   |

| The Clockhouse, 11 | John | Street, | > |
|--------------------|------|---------|---|
| WC1N 2EB           | 0    | 1       | 2 |
|                    |      |         |   |

| /   | Client: | Mr. Ian Rosenfeld & Ms. Marianna Segato |            |       |  |  |
|-----|---------|-----------------------------------------|------------|-------|--|--|
| · ) | Scale:  | 1:50                                    | Size:      | A1    |  |  |
|     | Date:   | April 2018                              | Drawing No | A_212 |  |  |
|     | Title:  | Level 01_Proposal plan                  |            |       |  |  |
|     |         |                                         |            |       |  |  |