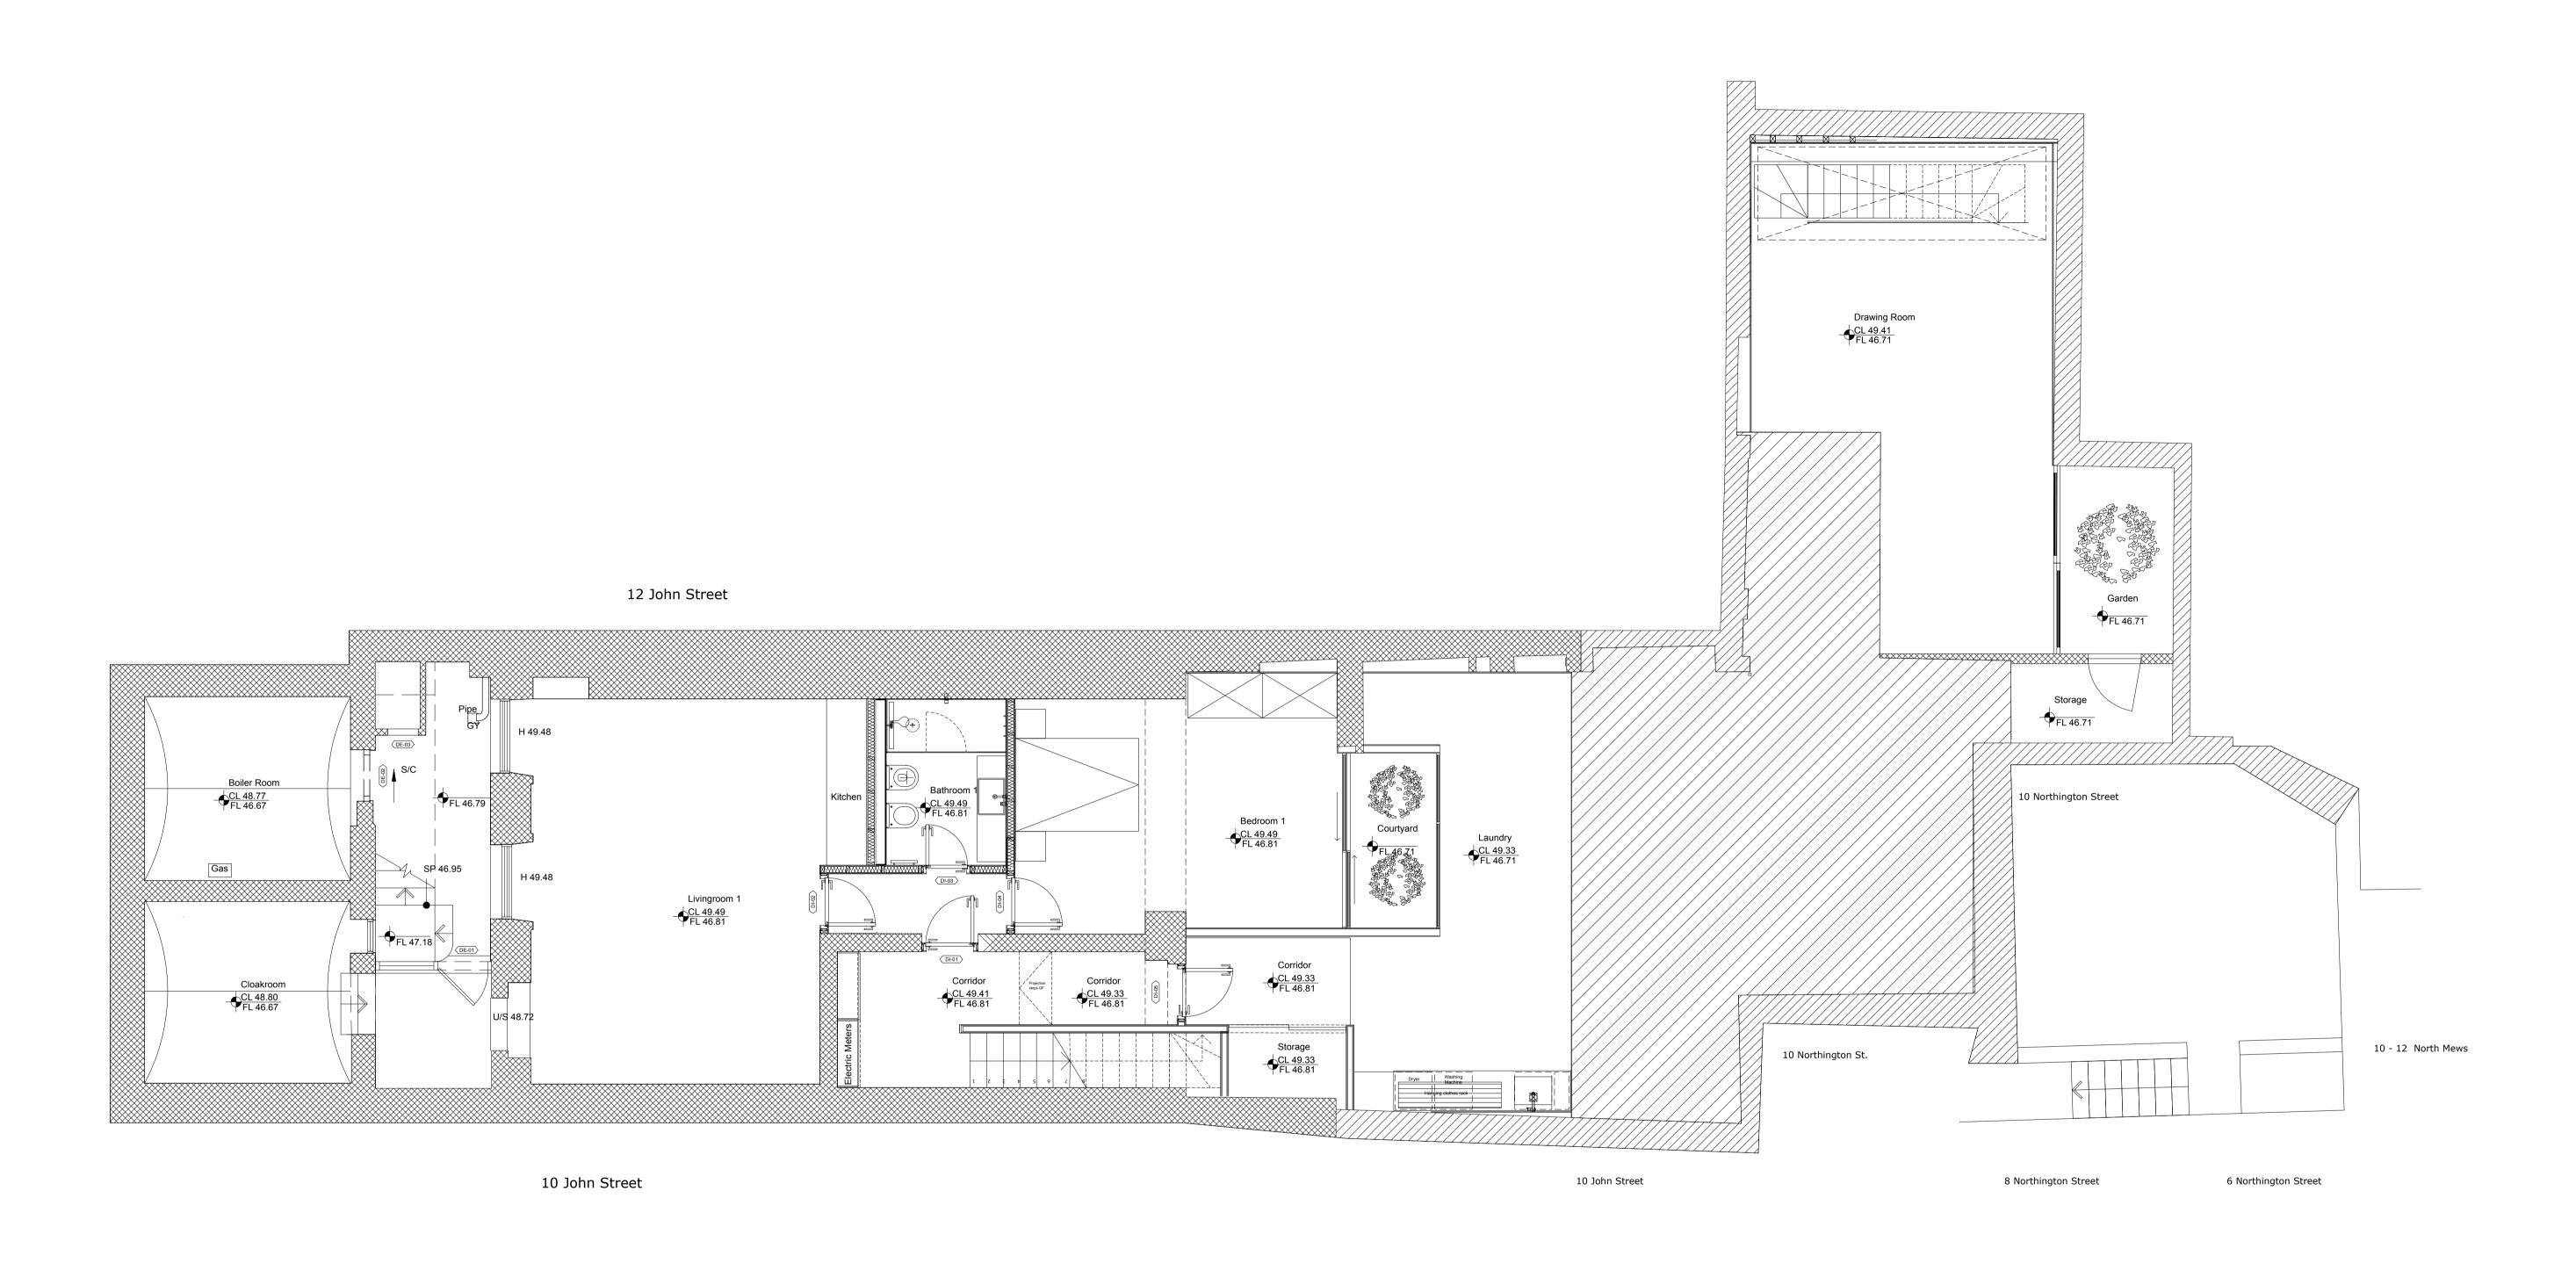

Note: New Ceiling Heights to be checked with Structural Engineer during Detail Design Phase

The Clockhouse,11 John Street, WC1N 2EB

| Client: | Mr. Ian Rosenfeld & Ms. Mar     | ianna Segato                                       | Architects                                                                                                                                                                                                                                                                                                                                                                                                                                                                                  |
|---------|---------------------------------|----------------------------------------------------|---------------------------------------------------------------------------------------------------------------------------------------------------------------------------------------------------------------------------------------------------------------------------------------------------------------------------------------------------------------------------------------------------------------------------------------------------------------------------------------------|
| Scale:  | 1:50 size:                      | A1                                                 | extrArchitecture                                                                                                                                                                                                                                                                                                                                                                                                                                                                            |
| Date:   | September 2020 Drawing No A_210 |                                                    |                                                                                                                                                                                                                                                                                                                                                                                                                                                                                             |
| Title:  | L -01_Proposal plan             |                                                    | General Notes  Do not scale drawings. Dimensions govern. All dimensions shall be verified on site before proceeding with the work. All dimensions are in millimetres unless noted otherwise. extrArchitecture shall be notified in writing of any discrepancies.  All areas indicated on this sheet are approximate and indicative only. They are not to be relied upon. If the client or any other party requires precise measurements it is to engage specialist advice for that purpose. |
|         | Scale:                          | Scale: 1:50 Size:  Date: September 2020 Drawing No | Scale: 1:50 Size: A1  Date: September 2020 Drawing No A_210                                                                                                                                                                                                                                                                                                                                                                                                                                 |

| extrArchitecture |
|------------------|
|                  |

| Rev. | Date  | Reason For Issue                |
|------|-------|---------------------------------|
| 00   | 02/16 | Planning Application Submission |
| 01   | 05/16 | Planning Application Review     |
| 02   | 04/18 | Scheme Design                   |
| 03   | 09/20 | No basement excavation          |
|      |       |                                 |
|      |       |                                 |

| Project:          |      |         |
|-------------------|------|---------|
| The Clockhouse,11 | John | Street, |
| WC1N 2EB          |      |         |
|                   | Ō    | 1       |
|                   |      |         |