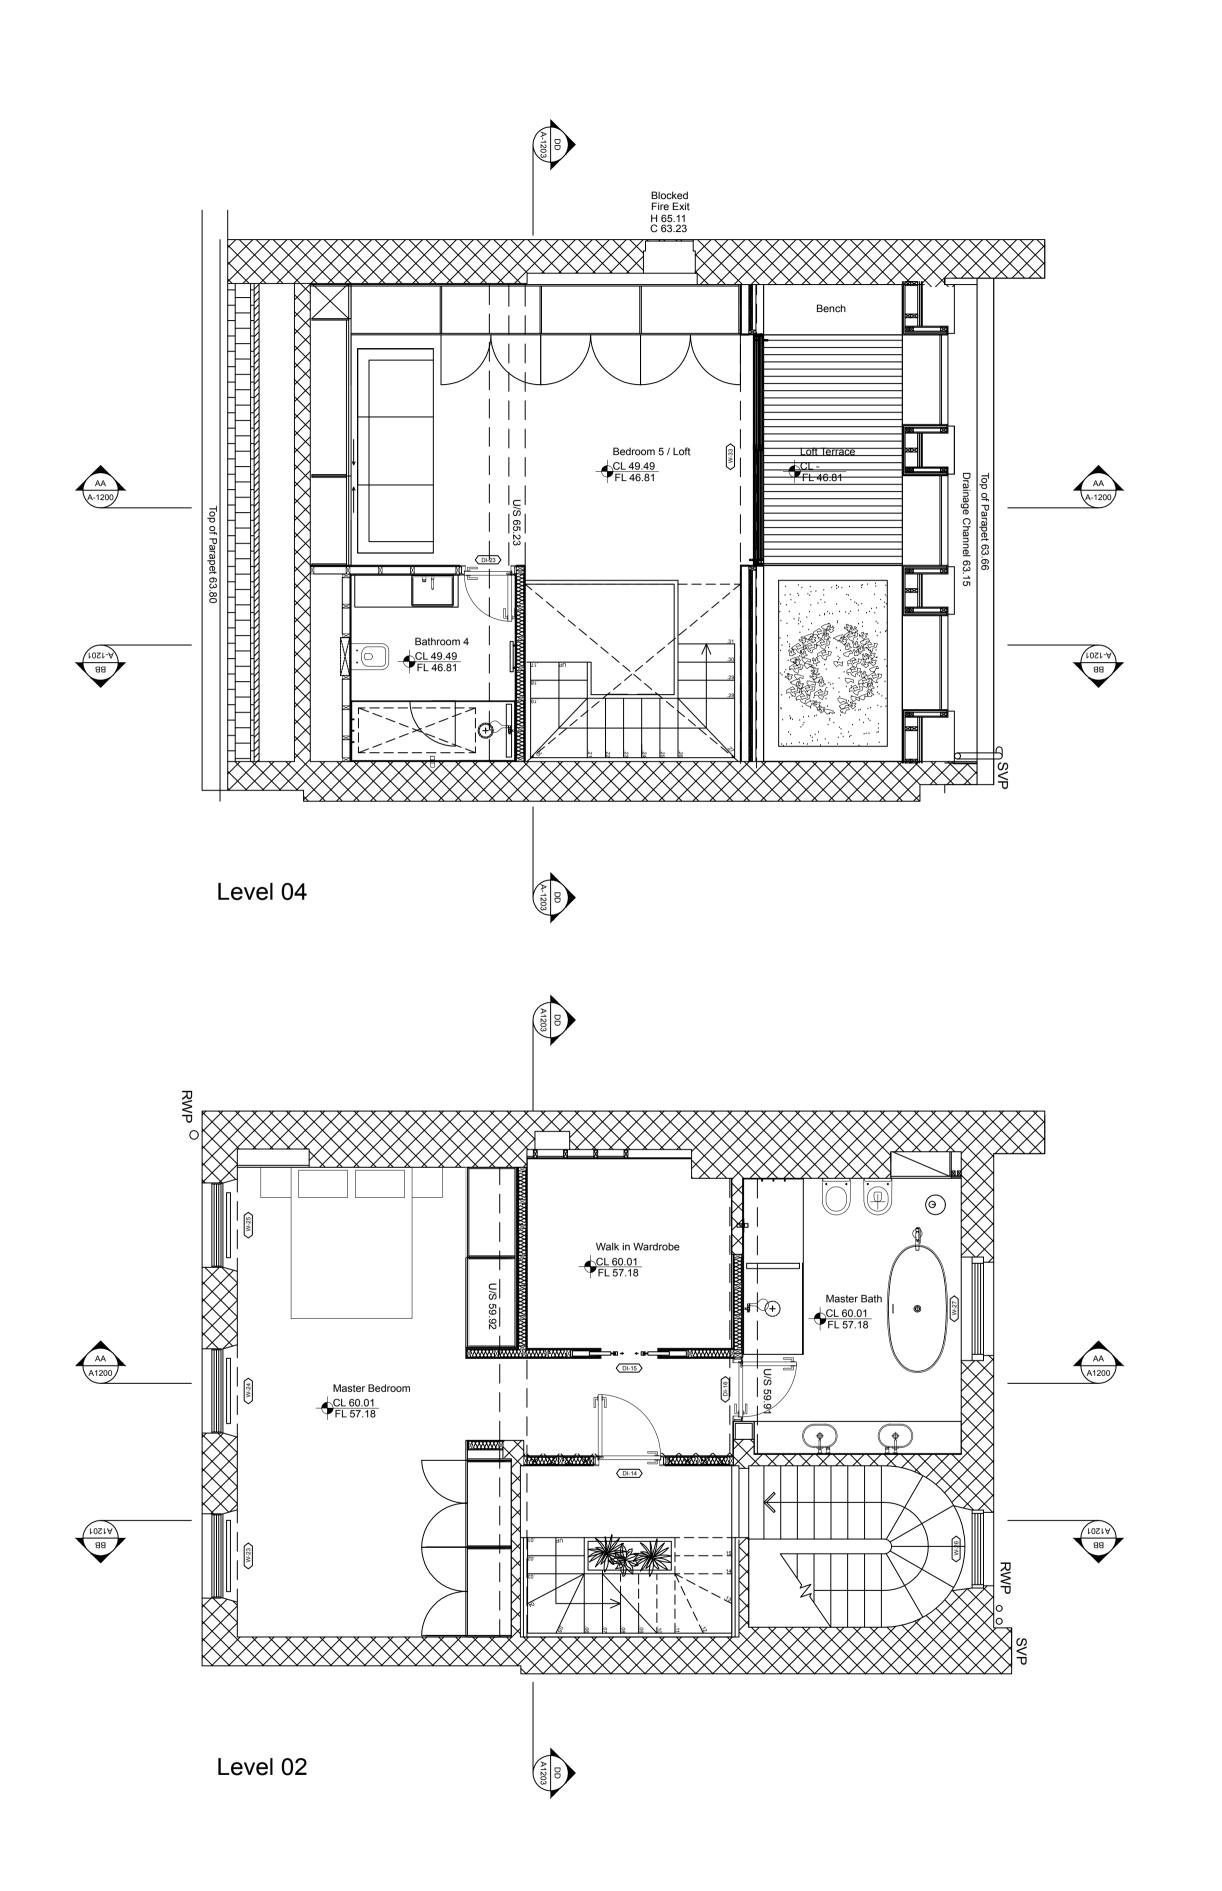

Level 05

| Project:                        |
|---------------------------------|
| The Clockhouse, 11 John Street, |
| WC1N 2EB                        |

0 1 2

| client: Mr. Ian Rosenfeld & Ms. Marianna Segato |            |            |       |                             |  |  |
|-------------------------------------------------|------------|------------|-------|-----------------------------|--|--|
| Scale:                                          | 1:50       | Size:      | A1    | İ                           |  |  |
| Date:                                           | April 2018 | Drawing No | A_213 | İ                           |  |  |
| тіtle: Level 02,03,04,roof_Proposal plan        |            |            |       | Ge<br>Do<br>mi<br>Al<br>pre |  |  |

Architects

General Notes
Do not scale drawings. Dimensions govern. All dimensions shall be verified on site before proceeding with the work. All dimensions are in millimetres unless noted otherwise. extrArchitecture shall be notified in writing of any discrepancies.
All areas indicated on this sheet are approximate and indicative only. They are not to be relied upon. If the client or any other party requires precise measurements it is to engage specialist advice for that purpose.

| Rev. | Date  | Reason For Issue                |
|------|-------|---------------------------------|
| 00   | 02/16 | Planning Application Submission |
| 01   | 05/16 | Planning Application Review     |
| 02   | 04/18 | Scheme Design                   |
|      |       |                                 |
|      |       |                                 |
|      |       |                                 |