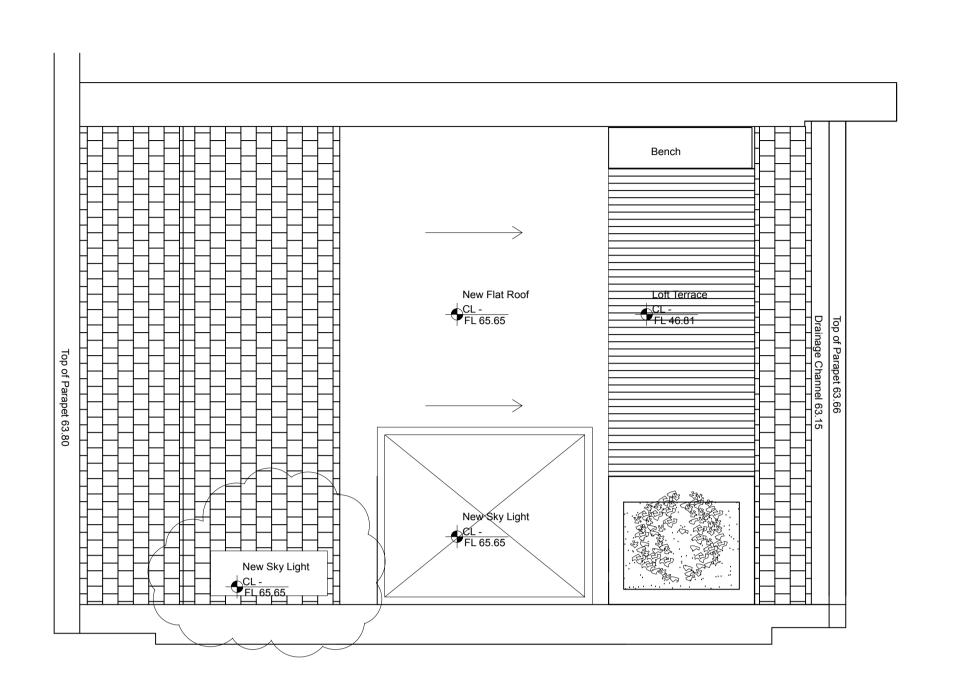

Level 05

| Project:                        |
|---------------------------------|
| The Clockhouse, 11 John Street, |
| WC1N 2EB                        |

0 1 2

| client: Mr. Ian Rosenfeld & Ms. Marianna Segato |            |            |       |                             |  |  |
|-------------------------------------------------|------------|------------|-------|-----------------------------|--|--|
| Scale:                                          | 1:50       | Size:      | A1    | İ                           |  |  |
| Date:                                           | April 2018 | Drawing No | A_213 | İ                           |  |  |
| тіtle: Level 02,03,04,roof_Proposal plan        |            |            |       | Ge<br>Do<br>mi<br>Al<br>pre |  |  |

Architects

General Notes
Do not scale drawings. Dimensions govern. All dimensions shall be verified on site before proceeding with the work. All dimensions are in millimetres unless noted otherwise. extrArchitecture shall be notified in writing of any discrepancies.
All areas indicated on this sheet are approximate and indicative only. They are not to be relied upon. If the client or any other party requires precise measurements it is to engage specialist advice for that purpose.