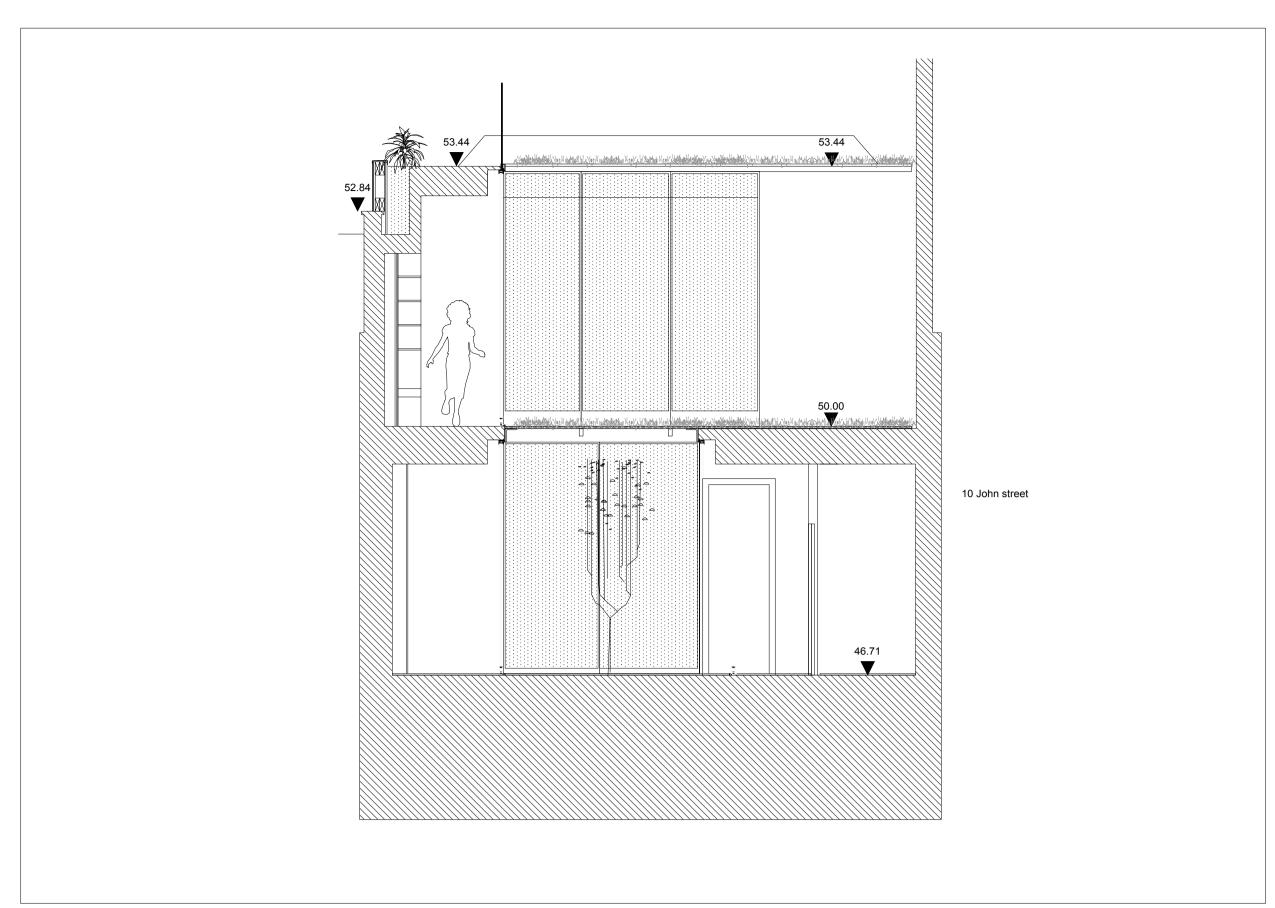

Section K-K

Section F-F

The Clockhouse,11 John Street, WC1N 2EB

| Client: | Mr. Ian Rosenfeld & Ms. Marianna Segato |            |       |  |
|---------|-----------------------------------------|------------|-------|--|
| Scale:  | 1:50                                    | Size:      | A1    |  |
| Date:   | October 2020                            | Drawing No | A-204 |  |
| Title:  | Section KK,EE,FF_proposal               |            |       |  |
|         |                                         |            |       |  |