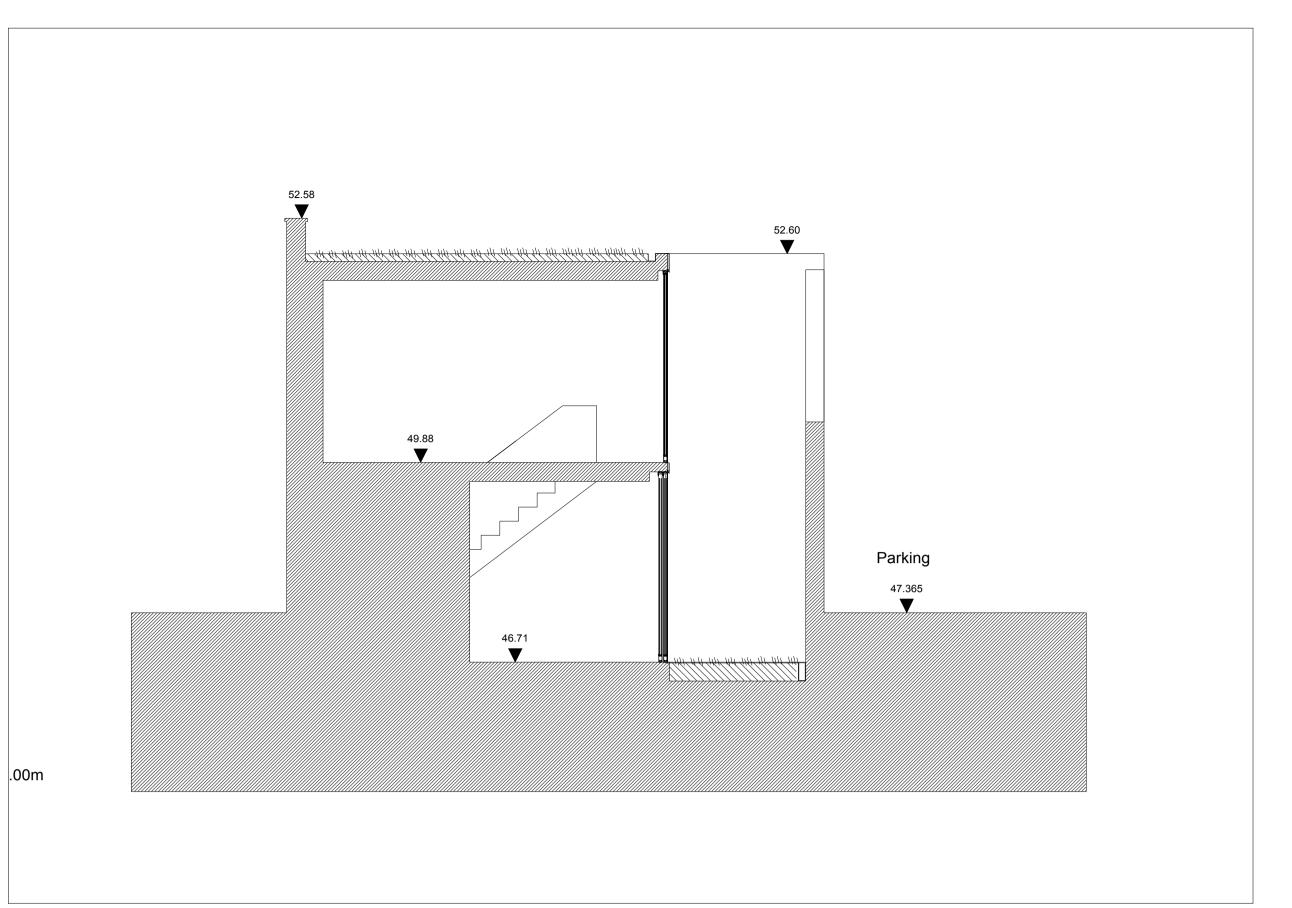

Section G-G Section D-D

Section H-H

The Clockhouse,11 John Street, WC1N 2EB

| client: Mr. Ian Rosenfeld & Ms. Marianna Segato |                   |         |                                                                                                                                                                                                                                                                                                                                                                                                                                                                                             |                  |
|-------------------------------------------------|-------------------|---------|---------------------------------------------------------------------------------------------------------------------------------------------------------------------------------------------------------------------------------------------------------------------------------------------------------------------------------------------------------------------------------------------------------------------------------------------------------------------------------------------|------------------|
| Scale:                                          | 1:50 size         | ):      | A1                                                                                                                                                                                                                                                                                                                                                                                                                                                                                          | extrArchitecture |
| Date:                                           | October 2020 Draw | wing No | A-203                                                                                                                                                                                                                                                                                                                                                                                                                                                                                       |                  |
| тіtle: Section DD,GG,HH_Proposal                |                   | ıl      | General Notes  Do not scale drawings. Dimensions govern. All dimensions shall be verified on site before proceeding with the work. All dimensions are in millimetres unless noted otherwise. extrArchitecture shall be notified in writing of any discrepancies.  All areas indicated on this sheet are approximate and indicative only. They are not to be relied upon. If the client or any other party requires precise measurements it is to engage specialist advice for that purpose. |                  |