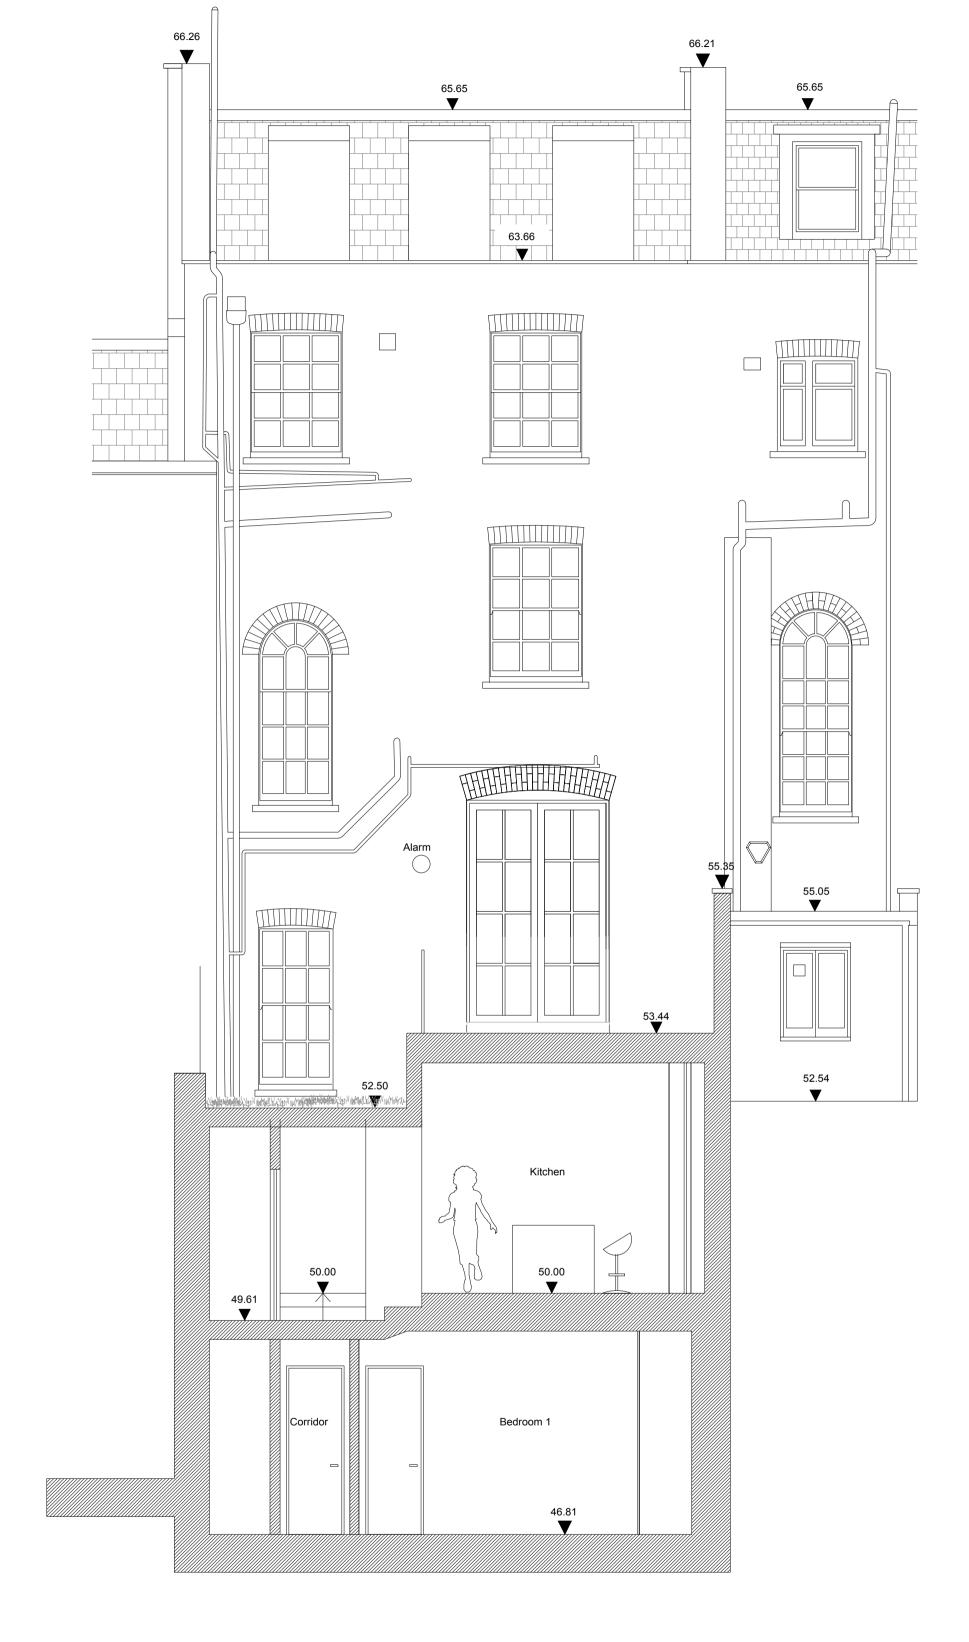

WC1N 2EB

| Project:          |      |        |
|-------------------|------|--------|
| The Clockhouse,11 | John | Street |
| WC1N 2EB          |      |        |
|                   | ^    | 4      |

|                            | Client: | Mr. Ian Rosenfeld & Ms. Marianna Segato |            |       |  |
|----------------------------|---------|-----------------------------------------|------------|-------|--|
|                            | Scale:  | 1:50                                    | Size:      | A1    |  |
|                            | Date:   | October 2020                            | Drawing No | A-202 |  |
| Title: Section BB_Proposal |         |                                         |            |       |  |