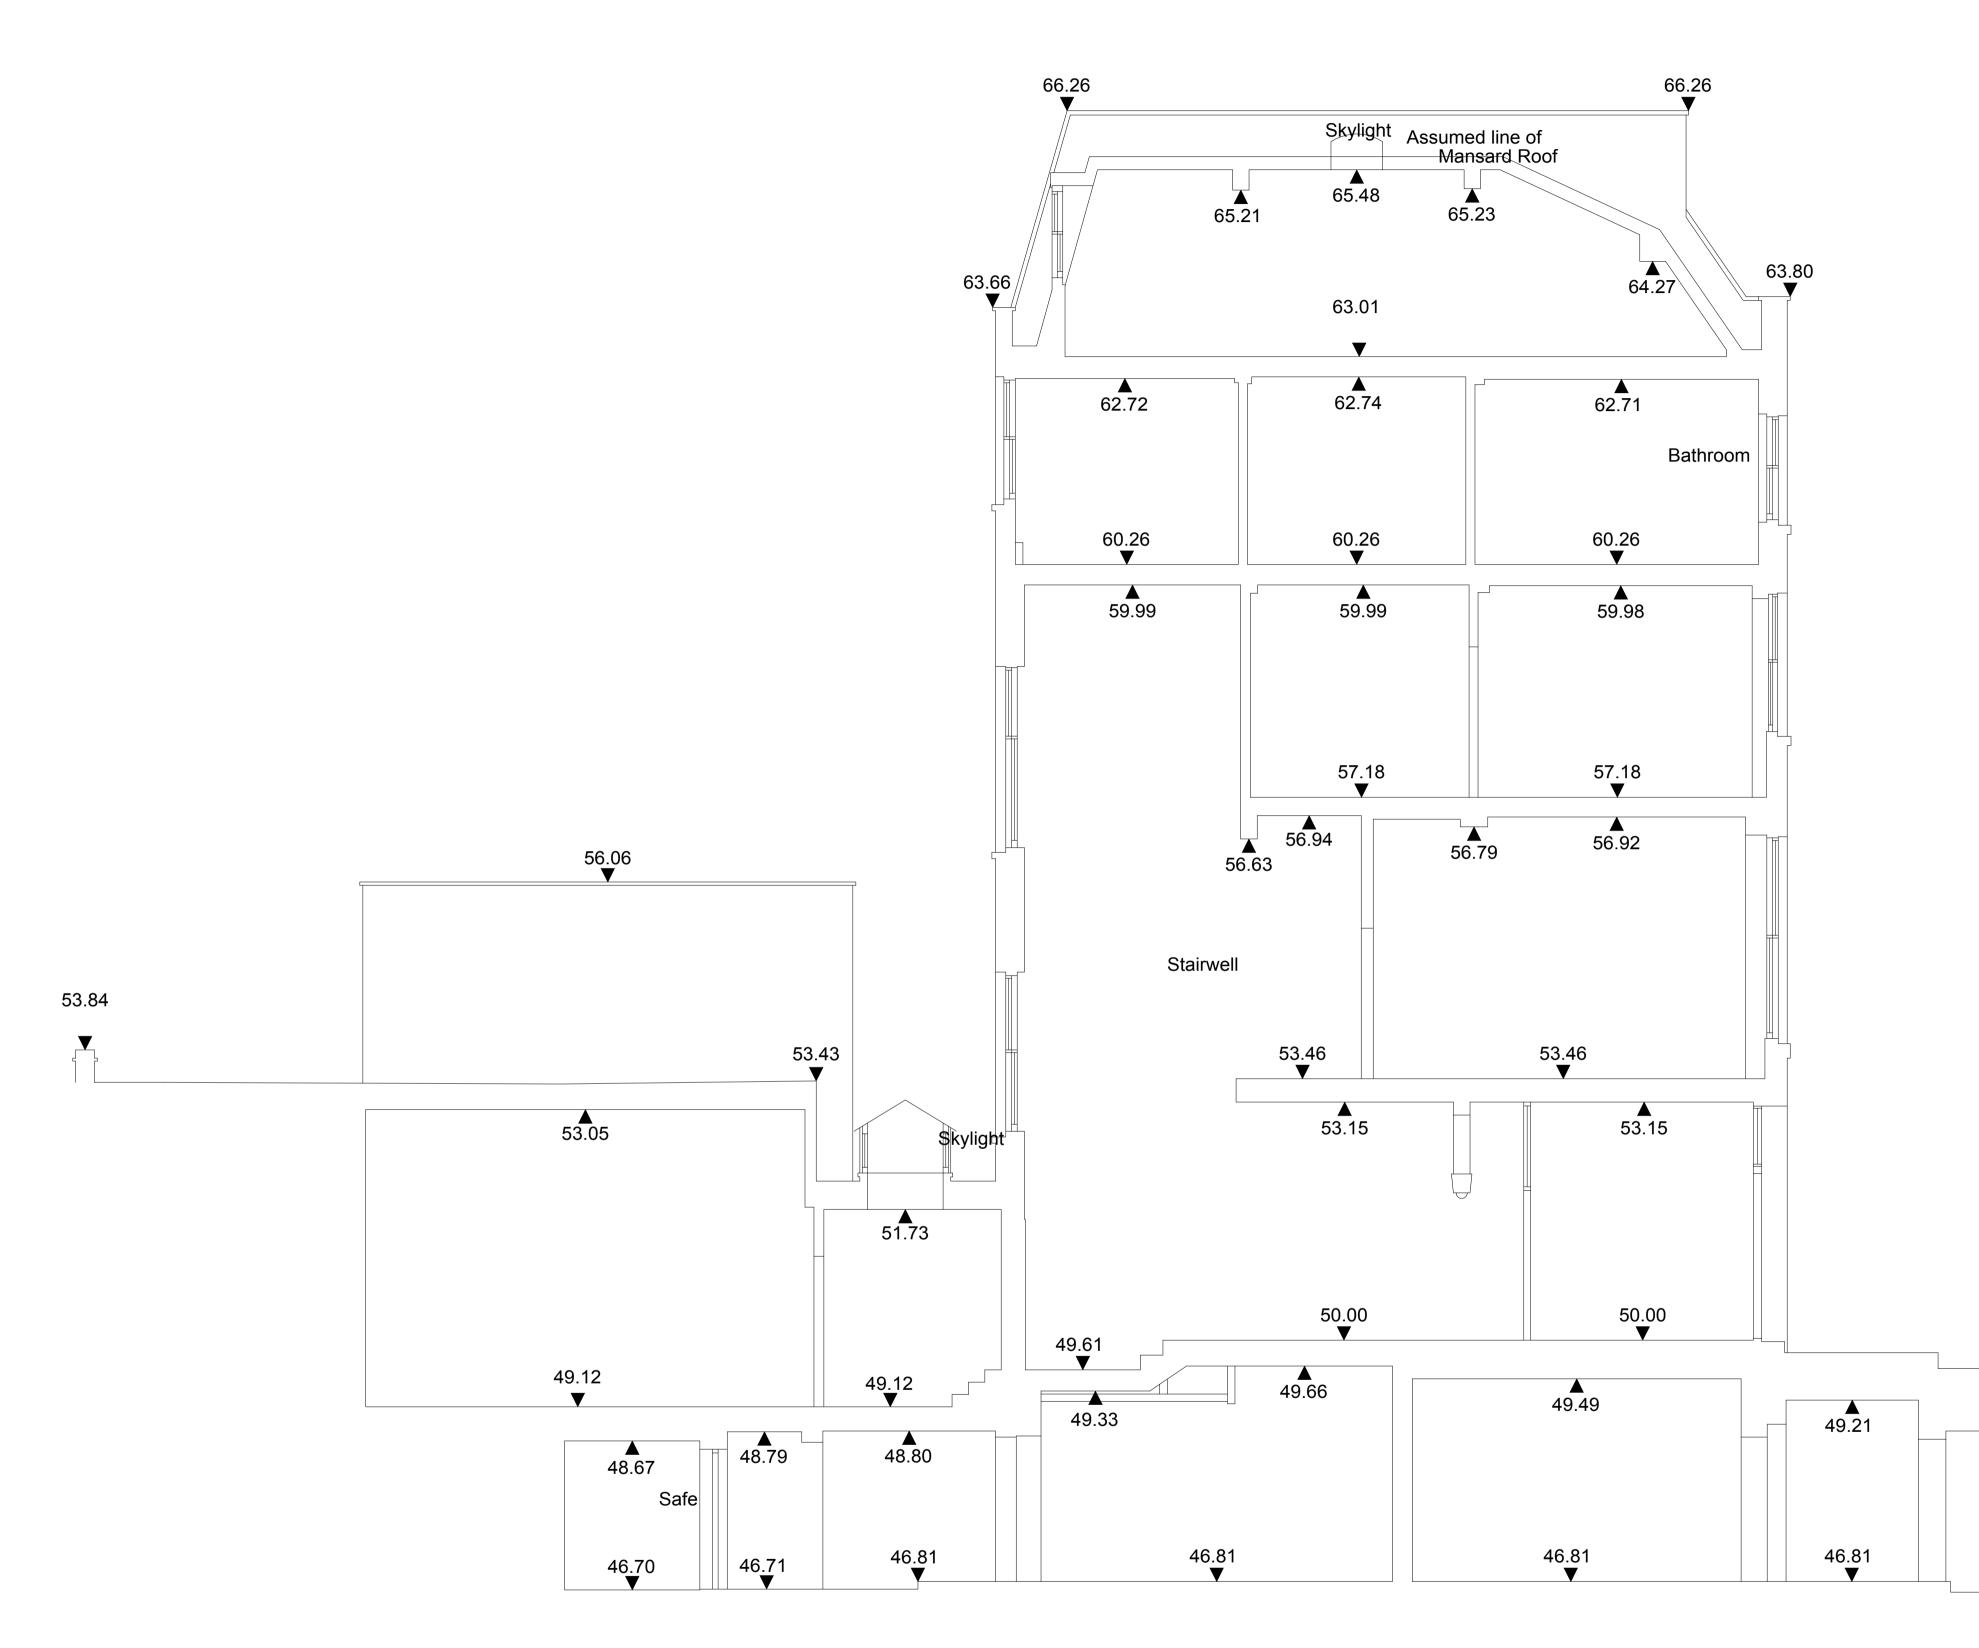

## Datum Line 45.00m

| Project:                       |  |
|--------------------------------|--|
| The Clockhouse,11 John Street, |  |
| WC1N 2EB                       |  |

0 1 2

| Client: | Mr. Ian Rosenfeld                             | & Ms. Mar  | ianna Segato |                                                                                                                                                                                                                                                                                                                                                                                                                                                                                                       | Rev. | Date  | Reason For Issue |
|---------|-----------------------------------------------|------------|--------------|-------------------------------------------------------------------------------------------------------------------------------------------------------------------------------------------------------------------------------------------------------------------------------------------------------------------------------------------------------------------------------------------------------------------------------------------------------------------------------------------------------|------|-------|------------------|
| Scale:  | 1:50                                          | Size:      | A1           | extrArchitecture                                                                                                                                                                                                                                                                                                                                                                                                                                                                                      | 00   | 04/18 | Scheme Design    |
| Date:   | April 2018                                    | Drawing No | S_102        |                                                                                                                                                                                                                                                                                                                                                                                                                                                                                                       |      |       |                  |
| Title:  | itle: Section B-B_existing survey by MKsurvey |            |              | General Notes<br>Do not scale drawings. Dimensions govern. All dimensions shall be verified on site before proceeding with the work. All dimensions are in<br>millimetres unless noted otherwise. extrArchitecture shall be notified in writing of any discrepancies.<br>All areas indicated on this sheet are approximate and indicative only. They are not to be relied upon. If the client or any other party requires<br>precise measurements it is to engage specialist advice for that purpose. |      |       |                  |