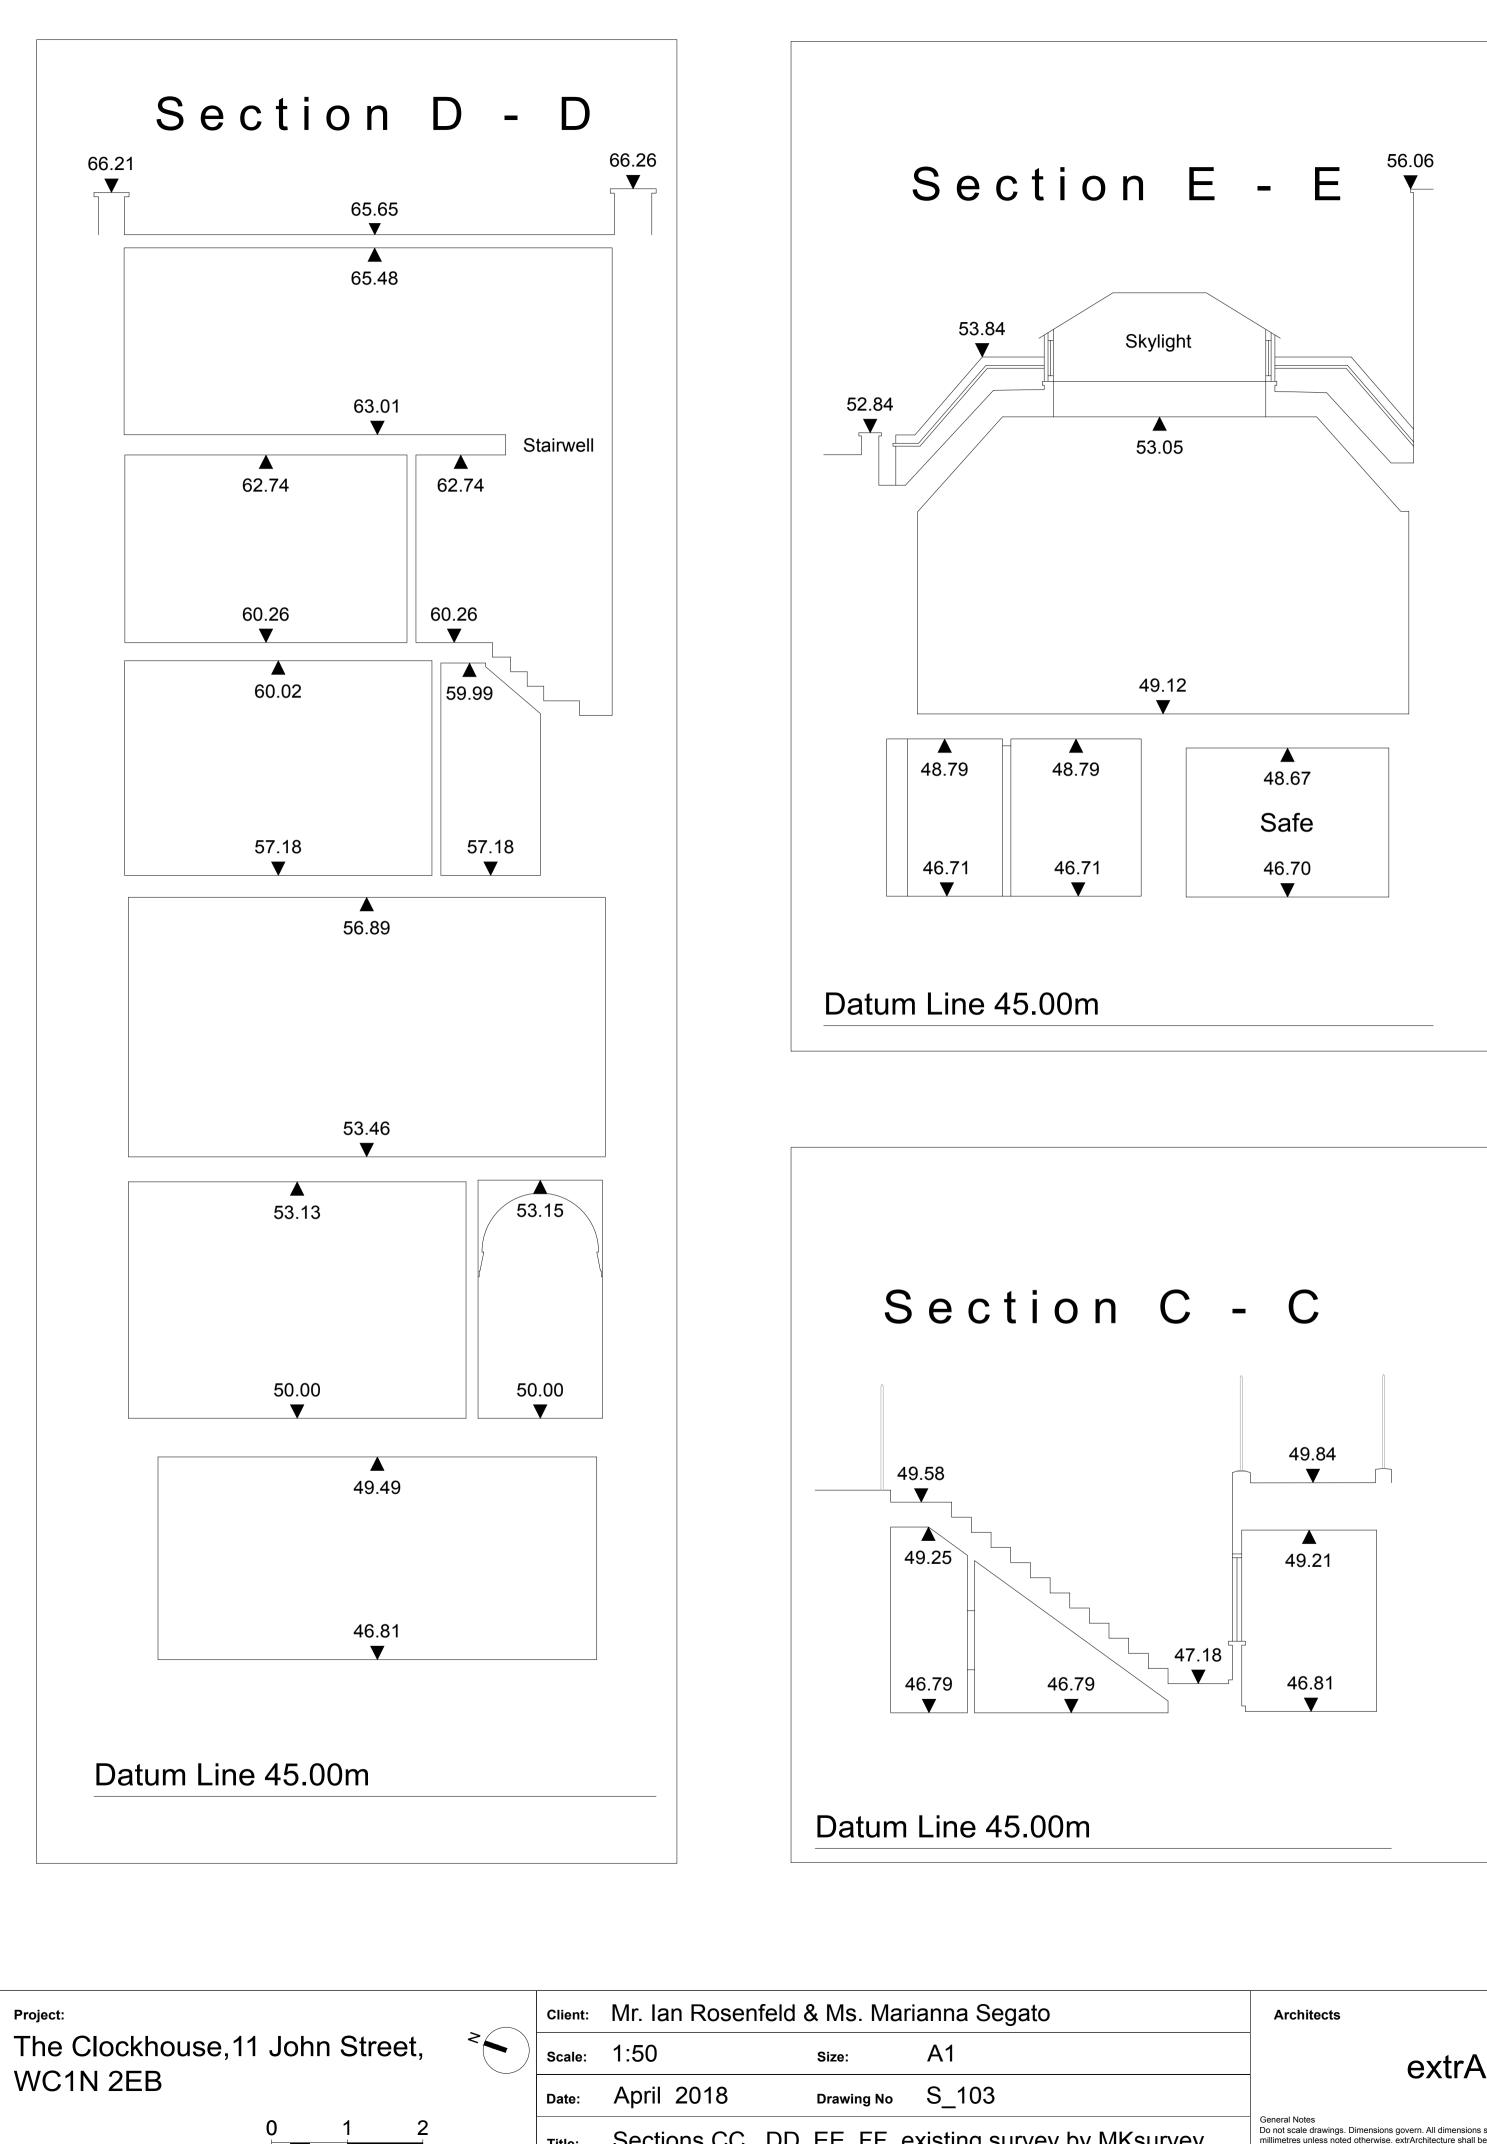

Section B - B

| <b>4</b> 8.80 | <b>4</b> 8.73 |
|---------------|---------------|
| 46.67         | 46.67         |
| ▼             | ▼             |

Title: Sections CC\_DD\_EE\_FF\_existing survey by MKsurv

|      | Architects                                                                                                                                                                                                                                                  | Rev. | Date  | Reason For Issue |  |  |
|------|-------------------------------------------------------------------------------------------------------------------------------------------------------------------------------------------------------------------------------------------------------------|------|-------|------------------|--|--|
|      |                                                                                                                                                                                                                                                             | 00   | 04/18 | Scheme Design    |  |  |
|      | extrArchitecture                                                                                                                                                                                                                                            |      |       |                  |  |  |
|      |                                                                                                                                                                                                                                                             |      |       |                  |  |  |
|      | General Notes<br>Do not scale drawings. Dimensions govern. All dimensions shall be verified on site before proceeding with the work. All dimensions are in                                                                                                  |      |       |                  |  |  |
| rvey | millimetres unless noted otherwise. extrArchitecture shall be notified in writing of any discrepancies.<br>All areas indicated on this sheet are approximate and indicative only. They are not to be relied upon. If the client or any other party requires |      |       |                  |  |  |
|      | precise measurements it is to engage specialist advice for that purpose.                                                                                                                                                                                    |      |       |                  |  |  |