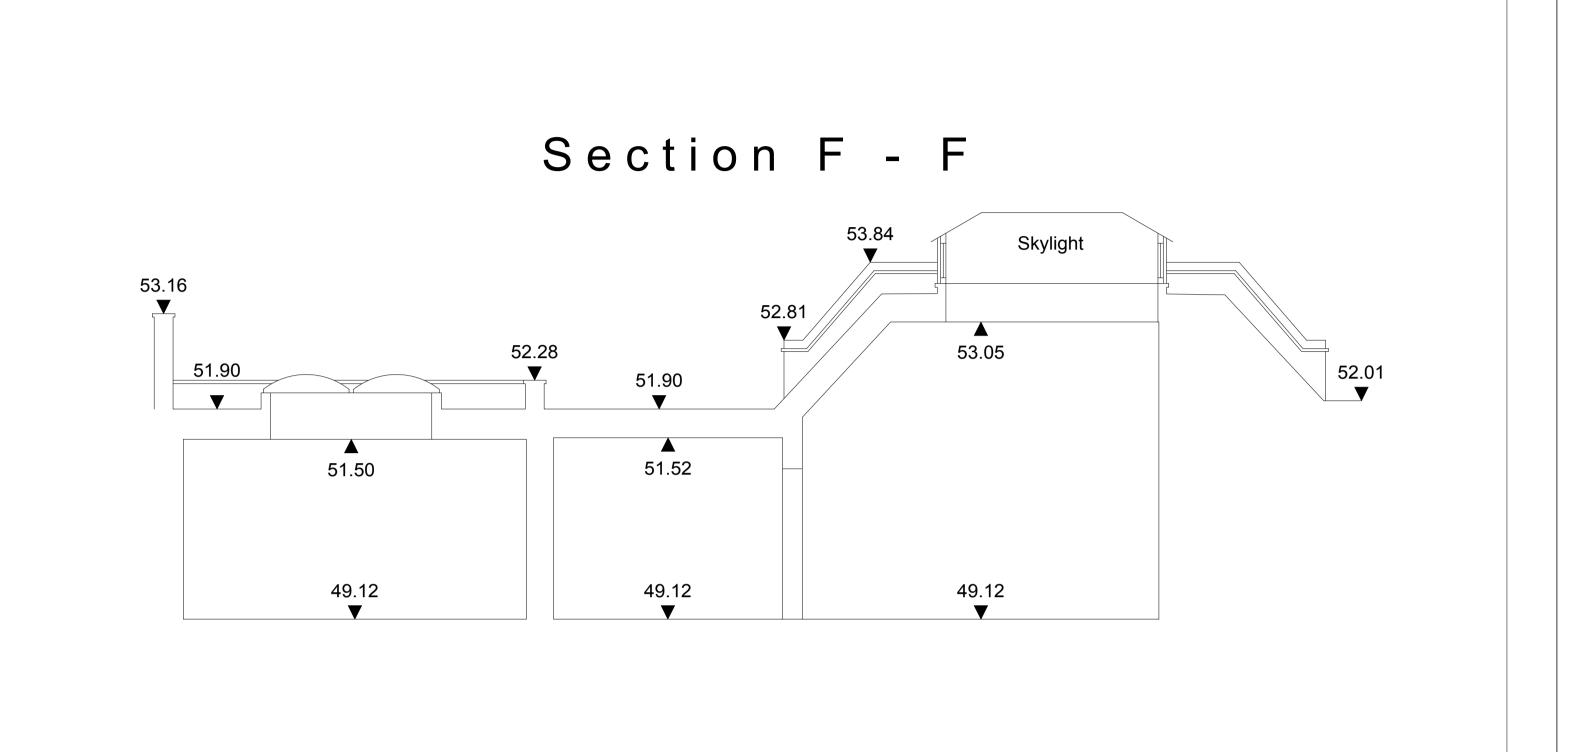

Section B - B

| <b>4</b> 8.80 | <b>4</b> 8.73 |
|---------------|---------------|
| 46.67         | 46.67         |
| ▼             | ▼             |

Title: Sections CC\_DD\_EE\_FF\_existing survey by MKsurv

|      | Architects                                                                                                                                                                                                                                                  | Rev. | Date  | Reason For Issue |  |  |
|------|-------------------------------------------------------------------------------------------------------------------------------------------------------------------------------------------------------------------------------------------------------------|------|-------|------------------|--|--|
|      |                                                                                                                                                                                                                                                             | 00   | 04/18 | Scheme Design    |  |  |
|      | extrArchitecture                                                                                                                                                                                                                                            |      |       |                  |  |  |
|      |                                                                                                                                                                                                                                                             |      |       |                  |  |  |
|      | General Notes<br>Do not scale drawings. Dimensions govern. All dimensions shall be verified on site before proceeding with the work. All dimensions are in                                                                                                  |      |       |                  |  |  |
| rvey | millimetres unless noted otherwise. extrArchitecture shall be notified in writing of any discrepancies.<br>All areas indicated on this sheet are approximate and indicative only. They are not to be relied upon. If the client or any other party requires |      |       |                  |  |  |
|      | precise measurements it is to engage specialist advice for that purpose.                                                                                                                                                                                    |      |       |                  |  |  |