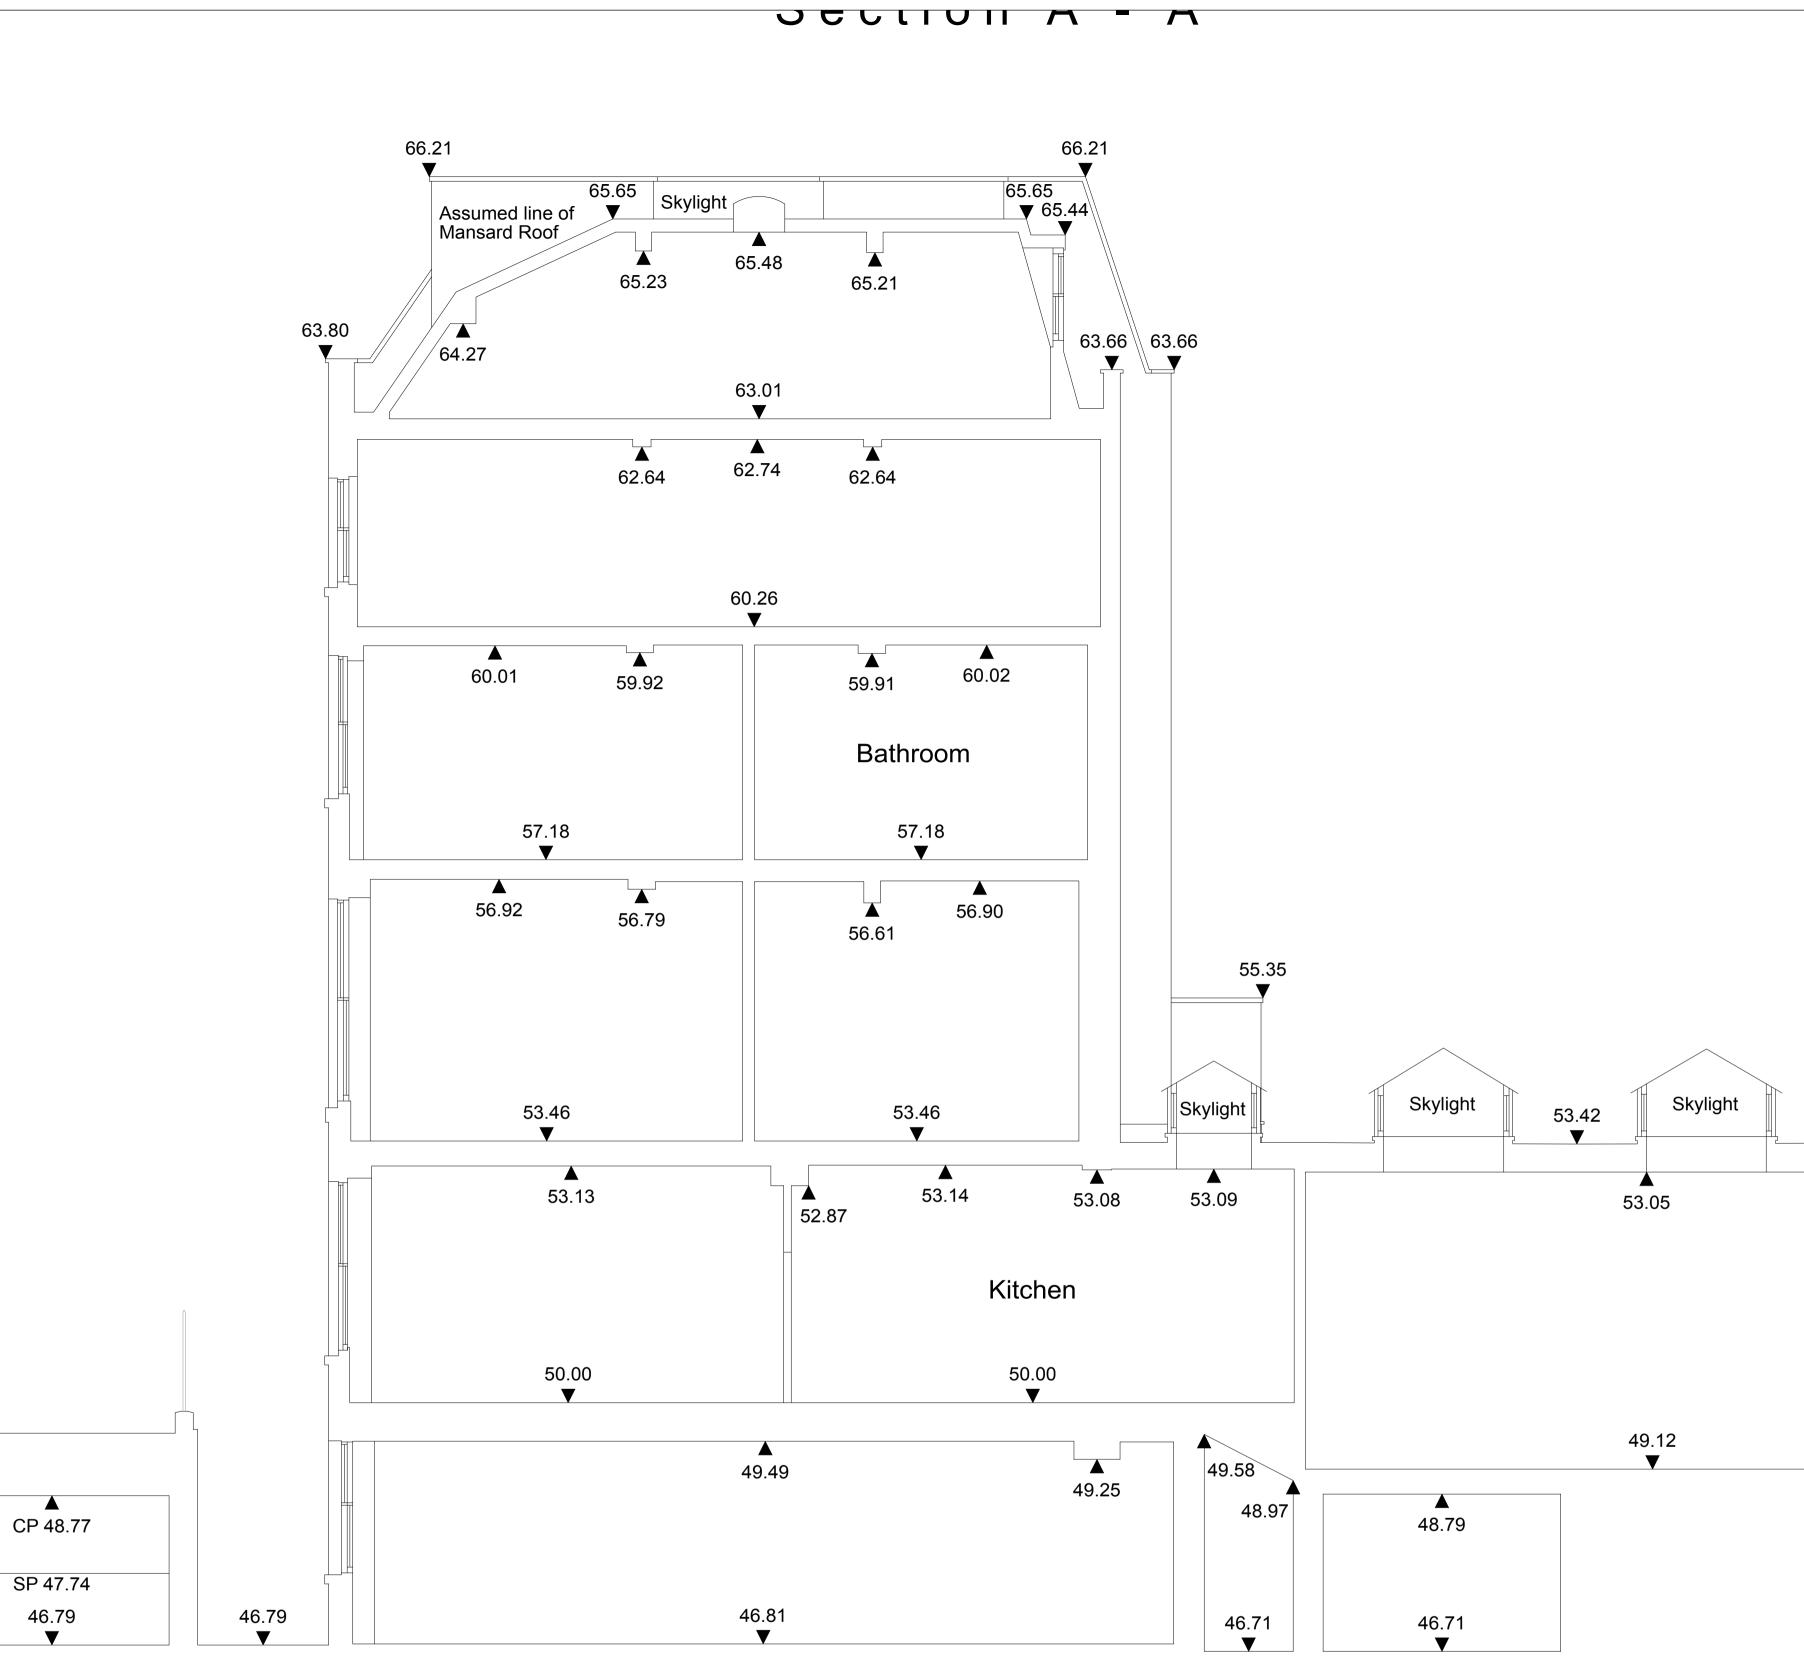

Datum Line 45.00m

| client: Mr. Ian Rosenfeld & Ms. Marianna Segato |                                                                                                                                                                                                                                                                                                                                                                                                                           | Rev.                                                                                    | Date                                                                                                                                                                                                                                           | Reason For Issue                                                                                                        |
|-------------------------------------------------|---------------------------------------------------------------------------------------------------------------------------------------------------------------------------------------------------------------------------------------------------------------------------------------------------------------------------------------------------------------------------------------------------------------------------|-----------------------------------------------------------------------------------------|------------------------------------------------------------------------------------------------------------------------------------------------------------------------------------------------------------------------------------------------|-------------------------------------------------------------------------------------------------------------------------|
|                                                 |                                                                                                                                                                                                                                                                                                                                                                                                                           | 00 (                                                                                    | 04/18                                                                                                                                                                                                                                          | Scheme Design                                                                                                           |
| scale: 1:50 size: A1                            | extrArchitecture                                                                                                                                                                                                                                                                                                                                                                                                          |                                                                                         |                                                                                                                                                                                                                                                |                                                                                                                         |
| Date: April 2018 Drawing No S_101               |                                                                                                                                                                                                                                                                                                                                                                                                                           |                                                                                         |                                                                                                                                                                                                                                                |                                                                                                                         |
| Title: Section A-A_existing survey by MKsurvey  | General Notes<br>Do not scale drawings. Dimensions govern. All dimensions shall be verified on site before proceeding with the work. All dimensions are in<br>millimetres unless noted otherwise. extrArchitecture shall be notified in writing of any discrepancies.<br>All areas indicated on this sheet are approximate and indicative only. They are not to be relied upon. If the client or any other party requires |                                                                                         |                                                                                                                                                                                                                                                |                                                                                                                         |
|                                                 | Date: April 2018 Drawing No S_101                                                                                                                                                                                                                                                                                                                                                                                         | scale: 1:50 size: A1 extrArchitecture   Date: April 2018 Drawing No S_101 General Notes | Client: With hard Kosenheid & Wish Waharina (Segato)   scale: 1:50 size: A1   Date: April 2018 Drawing No S_101   Title: Section A-A_existing survey by MKsurvey General Notes   Dirate: Section A-A_existing survey by MKsurvey General Notes | Scale: 1:50 Size: A1   Date: April 2018 Drawing No S_101   Title: Section A-A_existing survey by MKsurvey General Notes |