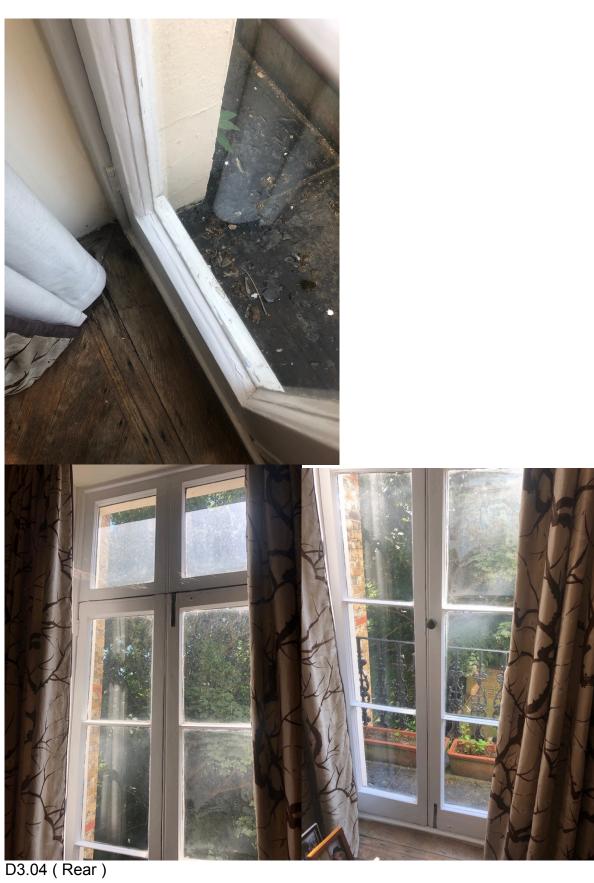

### **FIRST FLOOR**

D3.04 Original door and frame set with fixed light over. Refurbish door and frame and glazed panels over. Add draught stripping where possible.

Replace glass with Histoglass Mono Laminate. Putty finish external.