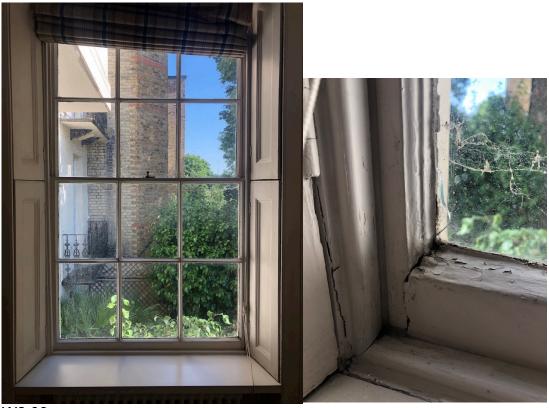

W2.01 – To Front

Original French door and window set with fixed lights over. Retain, refurbish and redecorate adding draught stripping where possible.

W2.02

Non Original Casement window. Remove window to see if there was originally space for a sash box. New window should be a casement or a box sash if space allows.

Replace with new box sash or casement with stile profile and beading to match sash windows.

Replace glass with Histoglass Mono Laminate, Lambs tongue beading to inside, putty finish external.

D2.04

Original door with stained glass and fixed light over to remain