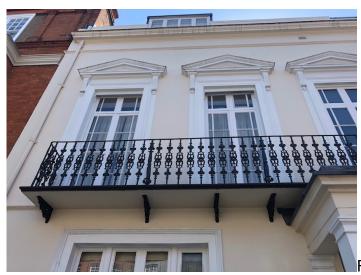

W1.02

Front Elevation

Front Elevation W2.01

Front Elevation D3.05 & D3.06

Rear Elevation

Rear Outrigger Elevation Upper Levels

W2.01 – To Front

Original French door and window set with fixed lights over. Retain, refurbish and redecorate adding draught stripping where possible.

W2.02

Non Original Casement window. Remove window to see if there was originally space for a sash box. New window should be a casement or a box sash if space allows.