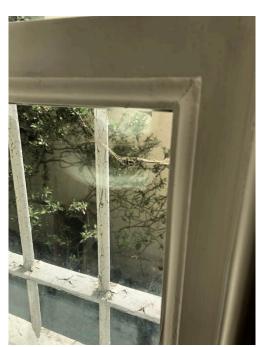

#### **LOWER GROUND FLOOR**

D1.02

Non original doors – No work – see attached Listed Building Consent

W1.03

Non original window - No work - see attached Listed Building Consent

D1.01

Original door – no work

## W1.01

Original Window Replace sashes only Replace glass with Histoglass Mono Laminate. Putty finish external.