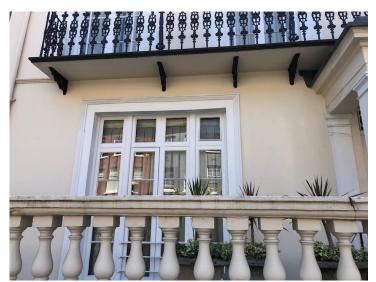

W2.01 – To Front

Original French door and window set with fixed lights over. Retain, refurbish and redecorate adding draught stripping where possible.

W2.02

Non Original Casement window. Remove window to see if there was originally space for a sash box. New window should be a casement or a box sash if space allows.