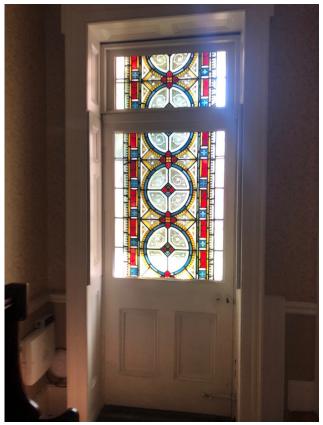

D3.05 & D3.06 - To the Front

Original Door sets with fixed lights over. Retain, refurbish and redecorate adding draught stripping where possible.

W3 02

Window to be retained

W3.03

Window to be retained

Rooflight over W3.03

Remedial work externally to fixed clear glazing over the stained glass.

W3.04

Original Window. Refurbish sashes and frame.

Replace glass to upper sash with Histoglass Mono – confirm the sash and weights will support the new glass. Putty finish external. Bottom sash patterned glazing to remain as existing.