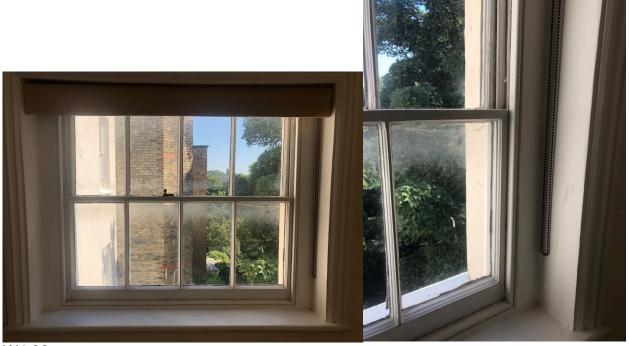

D3.05 & D3.06 - To the Front

Original Door sets with fixed lights over. Retain, refurbish and redecorate adding draught stripping where possible.

W3 02

Window to be retained

W3.03

Window to be retained

Rooflight over W3.03