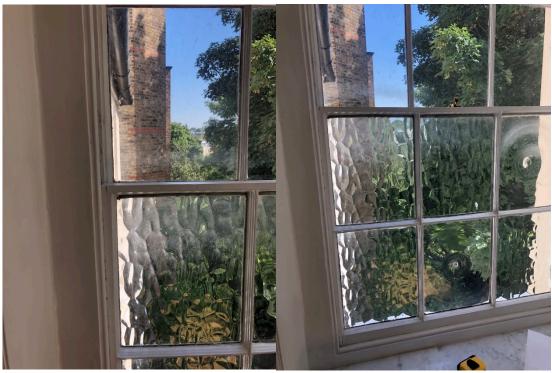

#### SECOND FLOOR

W4.05

Original Window: Refurbish sashes and box

Replace glass with Histoglass Mono Laminate – sashes to be looked at on site to ensure that they will take the weight of the new glass. Use this window as template for lambs tongue beading to inside, putty finish external.

W4.04

Non Original Sashes with horns: Replace sashes and retain and refurbish box. Replace glass with Histoglass Mono Laminate. Lambs tongue beading to inside, putty finish external.

W4 03

Remains as it is.