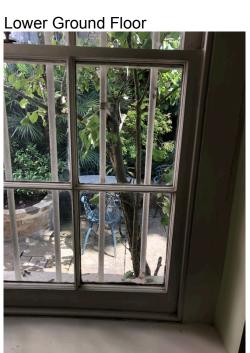

#### **LOWER GROUND FLOOR**

D1.02

Non original doors – No work – see attached Listed Building Consent

W1.03

Non original window - No work - see attached Listed Building Consent

D1.01

Original door – no work

## W1.01

Original Window Replace sashes only Replace glass with Histoglass Mono Laminate. Putty finish external.