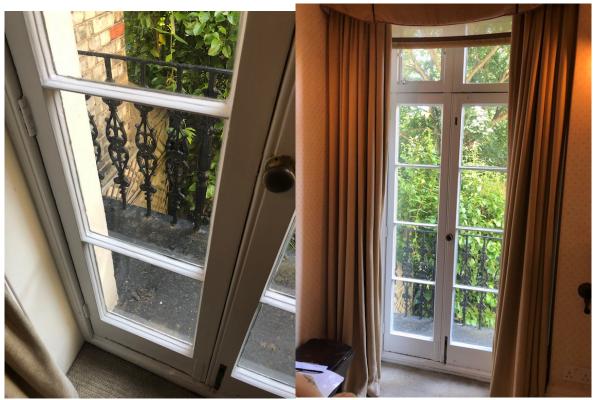

W2.01 – To Front

Original French door and window set with fixed lights over. Retain, refurbish and redecorate adding draught stripping where possible.

W2.02

Non Original Casement window. Remove window to see if there was originally space for a sash box. New window should be a casement or a box sash if space allows.