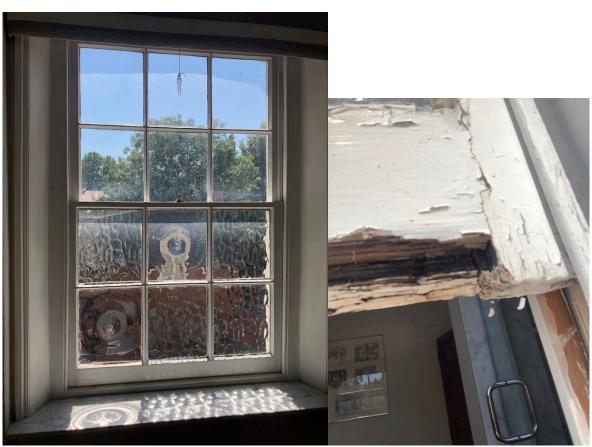

Remedial work externally to fixed clear glazing over the stained glass.

W3.04

Original Window. Refurbish sashes and frame.

Replace glass to upper sash with Histoglass Mono – confirm the sash and weights will support the new glass. Putty finish external. Bottom sash patterned glazing to remain as existing.

W3.05

Original Window. Replace bottom sash only and reuse original patterned glass in bottom sash. Lambs tongue beading to inside, putty finish external.

Refurbish upper sash and replace glass to upper sash with Histoglass Mono – confirm the sash and weights will support the new glass. Putty finish external.