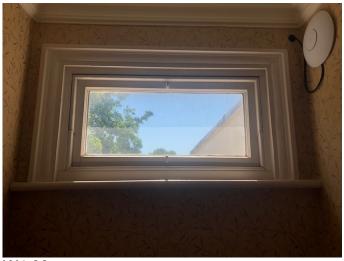

## W1.01

Original Window Replace sashes only Replace glass with Histoglass Mono Laminate. Putty finish external.

## W1.02

Non original window replace to look more in keeping Glazing to be with Histoglass Mono Laminate. Lambs tongue beading to inside, putty finish external.