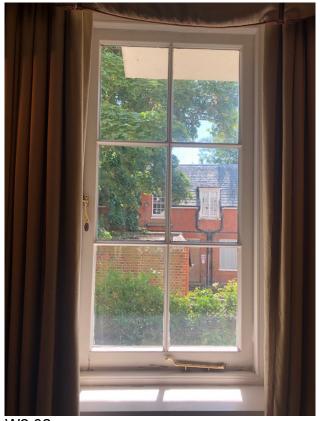

Remedial work externally to fixed clear glazing over the stained glass.

W3.04

Original Window. Refurbish sashes and frame.

Replace glass to upper sash with Histoglass Mono – confirm the sash and weights will support the new glass. Putty finish external. Bottom sash patterned glazing to remain as existing.

W3.05

Original Window. Replace bottom sash only and reuse original patterned glass in bottom sash. Lambs tongue beading to inside, putty finish external.

Refurbish upper sash and replace glass to upper sash with Histoglass Mono – confirm the sash and weights will support the new glass. Putty finish external.