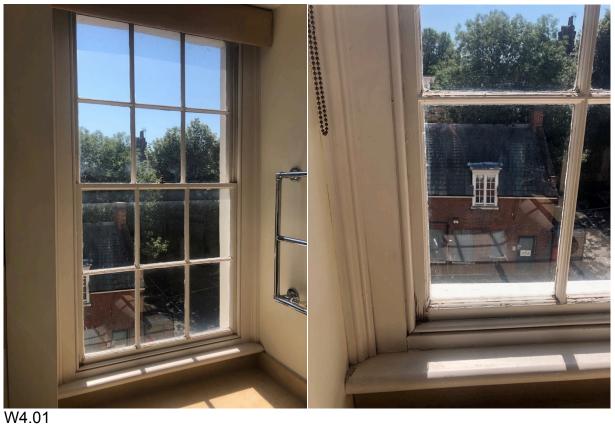

W4.02

Original Window. Refurbish sashes and box

Replace glass with Histoglass Mono. Putty finish external.

W4.01

Non Original Window. Replace sashes only, box to be refurbished.

Replace glass with Histoglass Mono Laminate. Lambs tongue beading to inside, putty finish external.