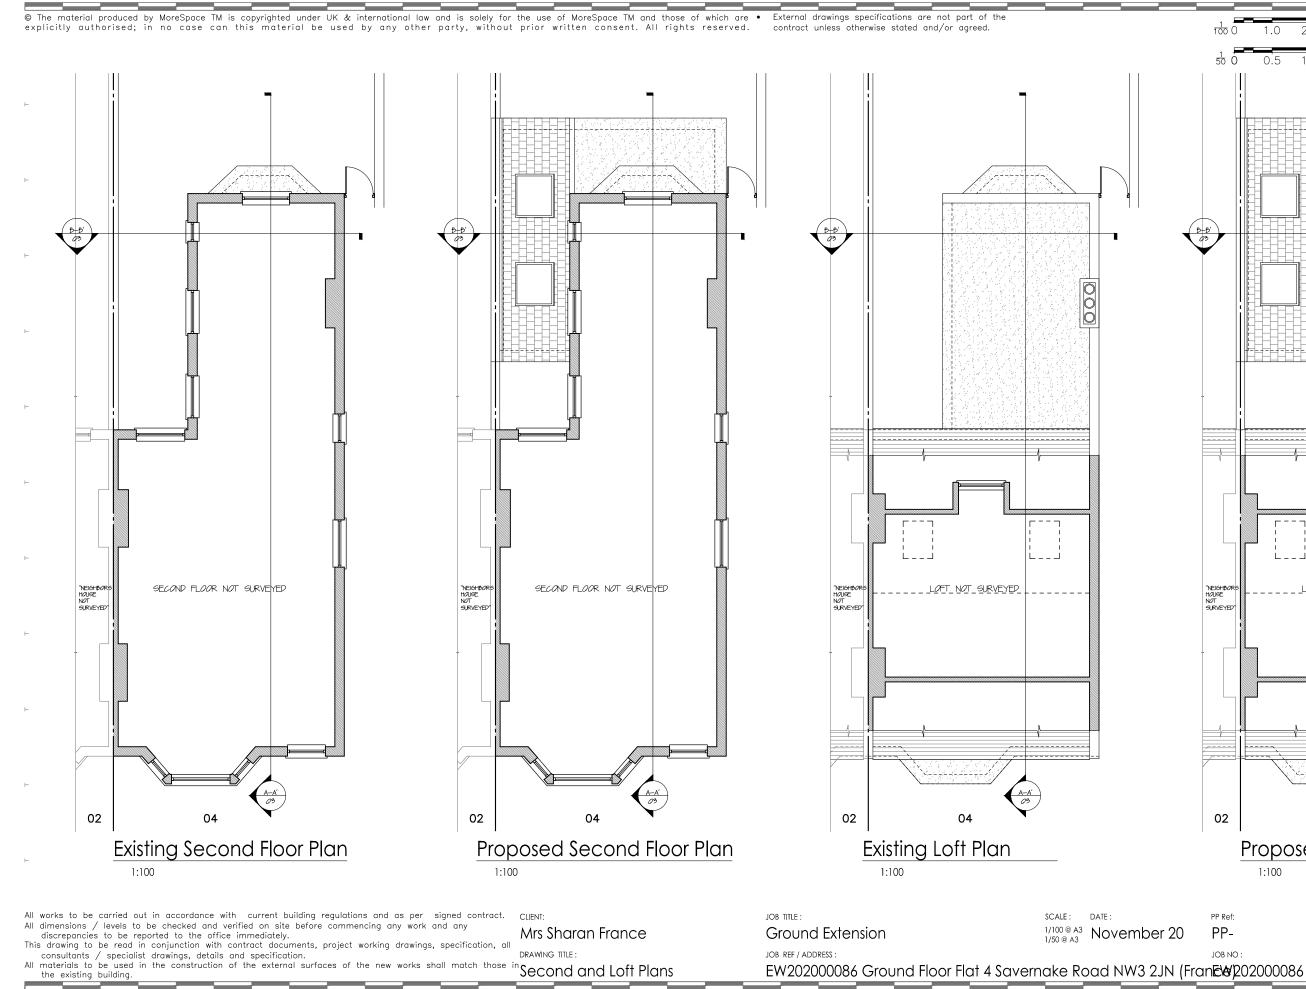

| Mrs Sharan France             | Ground Extension                       | 1/100 @ A3 November 20 |
| This drawing to be read in conjunction with contract documents, project working drawings, specification, al consultants / specialist drawings, details and specification.                           | DRAWING THE                   | JOB REF / ADDRESS :                    | 1700 @ 70              |
| consultants / specialist drawings, details and specification.<br>All materials to be used in the construction of the external surfaces of the new works shall match those<br>the existing building. | <sup>in</sup> Proposed Ground | EW202000086 Ground Floor Flat 4 Saverr | nake Road NW3 2JN (Fr  |

JOB NO :

ran**E&**/202000086

02

DRAWING NO :

rev**i**sion. 00







16/11/2020 11:33:22, APPLICATION

|                             |              | -                  |
|-----------------------------|--------------|--------------------|
|                             |              |                    |
| PP Ref:                     | PHASE :      | DRAWN BY :         |
| PP-                         | Planning     | DO                 |
| JOB NO :                    | DRAWING NO : | rev <b>i</b> sion. |
| an <b>E\&amp;</b> /20200086 | 04           | 00                 |
|                             |              |                    |

|               |     |       | _         | <br> |                                                                                                                         |
|---------------|-----|-------|-----------