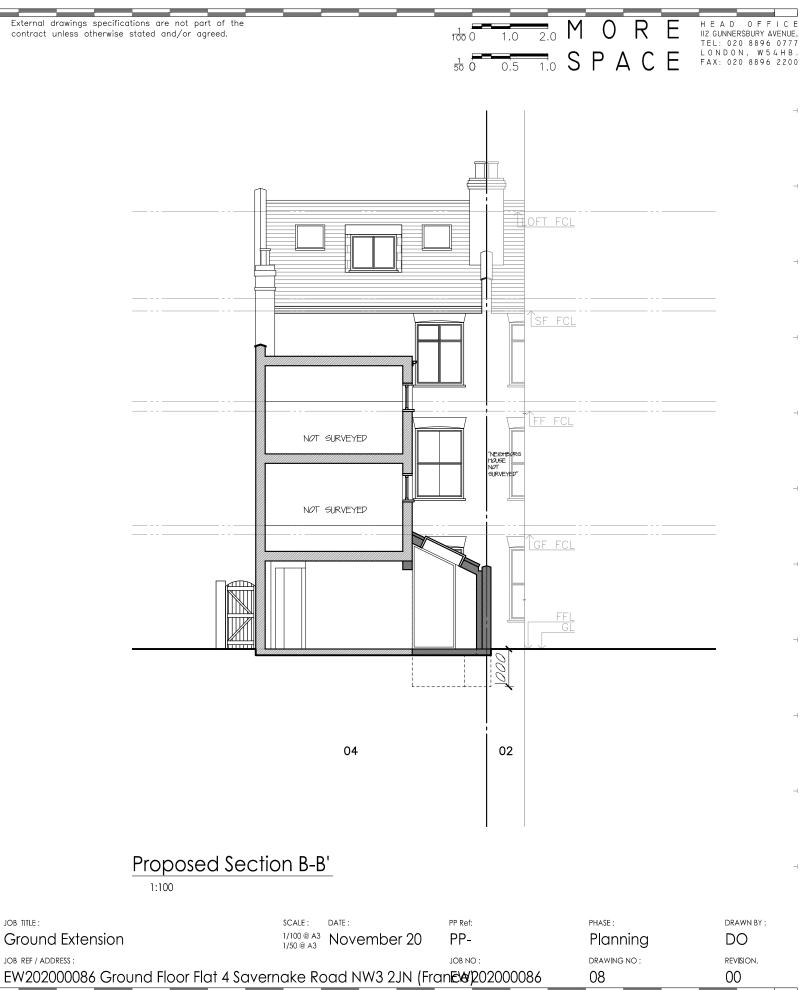

| All works to be carried out in accordance with current building regulations and as per signed contract.                                                                                             | CLIENT:                       | JOB TITLE :                            | SCALE : DATE :         |
|-----------------------------------------------------------------------------------------------------------------------------------------------------------------------------------------------------|-------------------------------|----------------------------------------|------------------------|
| All dimensions / levels to be checked and verified on site before commencing any work and any discrepancies to be reported to the office immediately.                                               | Mrs Sharan France             | Ground Extension                       | 1/100 @ A3 November 20 |
| This drawing to be read in conjunction with contract documents, project working drawings, specification, al consultants / specialist drawings, details and specification.                           | DRAWING THE                   | JOB REF / ADDRESS :                    | 1700 @ 70              |
| consultants / specialist drawings, details and specification.<br>All materials to be used in the construction of the external surfaces of the new works shall match those<br>the existing building. | <sup>in</sup> Proposed Ground | EW202000086 Ground Floor Flat 4 Saverr | nake Road NW3 2JN (Fr  |

All works to be carried out in accordance with current building regulations and as per signed contract. CLIENT: All dimensions / levels to be checked and verified on site before commencing any work and any discrepancies to be reported to the office immediately. This drawing to be read in conjunction with contract documents, project working drawings, specification, all Mrs Sharan France

This drawing to be read in conjunction with contract documents, project and provide the consultants of the read in conjunction with contract documents, project and provide the construction of the external surfaces of the new works shall match those in Side Elevation

SCALE : DATE :

JOB TITLE : PP Ref: PHASE : DRAWN BY : 1/100 @ A3 November 20 PP-Ground Extension Planning DO JOB REF / ADDRESS : JOB NO : DRAWING NO : rev**i**sion. EW202000086 Ground Floor Flat 4 Savernake Road NW3 2JN (Franter 202000086 06 00