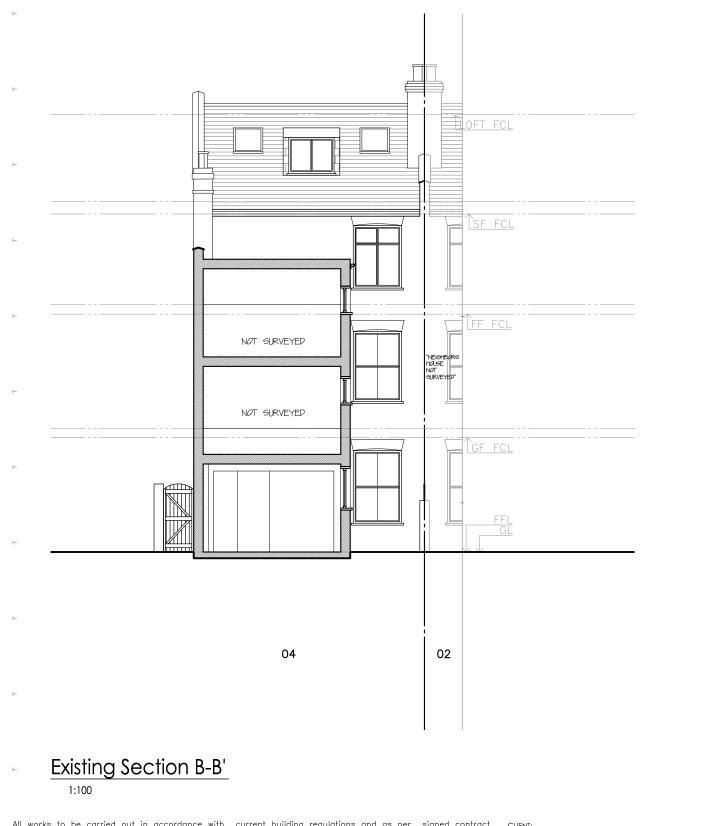

*sion. EW202000086 Ground Floor Flat 4 Savernake Road NW3 2JN (Franter 202000086 06 00

Existing Section A-A

1:100

## © The material produced by MoreSpace TM is copyrighted under UK & international law and is solely for the use of MoreSpace TM and those of which are • External drawings specifications are not part of the explicitly authorised; in no case can this material be used by any other party, without prior written consent. All rights reserved.







© The material produced by MoreSpace TM is copyrighted under UK & international law and is solely for the use of MoreSpace TM and those of which are • External drawings specifications are not part of the explicitly authorised; in no case can this material be used by any other party, without prior written consent. All rights reserved.