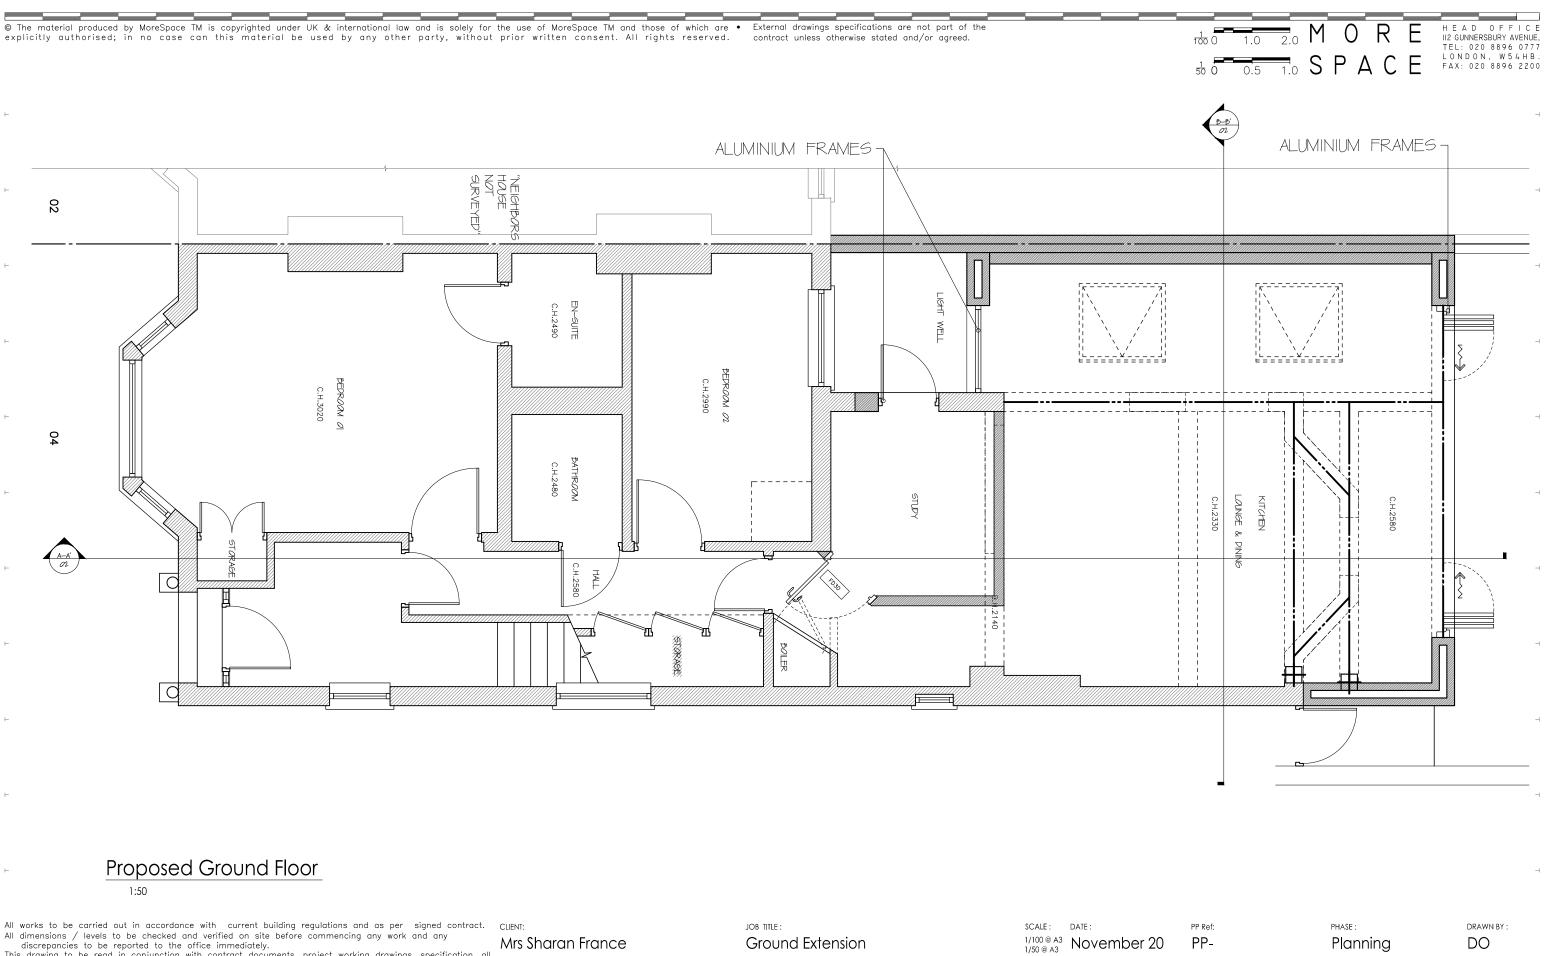

| All works to be carried out in accordance with current building regulations and as per signed contract.                                                                                             | CLIENT:                       | JOB TITLE :                            | SCALE : DATE :         |
|-----------------------------------------------------------------------------------------------------------------------------------------------------------------------------------------------------|-------------------------------|----------------------------------------|------------------------|
| All dimensions / levels to be checked and verified on site before commencing any work and any discrepancies to be reported to the office immediately.                                               | Mrs Sharan France             | Ground Extension                       | 1/100 @ A3 November 20 |
| This drawing to be read in conjunction with contract documents, project working drawings, specification, al consultants / specialist drawings, details and specification.                           | DRAWING THE                   | JOB REF / ADDRESS :                    | 1700 @ 70              |
| consultants / specialist drawings, details and specification.<br>All materials to be used in the construction of the external surfaces of the new works shall match those<br>the existing building. | <sup>in</sup> Proposed Ground | EW202000086 Ground Floor Flat 4 Saverr | nake Road NW3 2JN (Fr  |