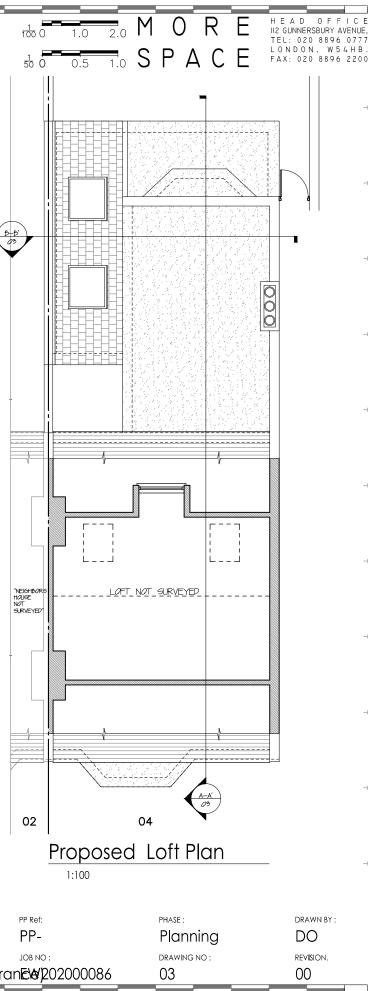

| All works to be carried out in accordance with current building regulations and as per signed contract.                                                                                             | CLIENT:                       | JOB TITLE :                            | SCALE : DATE :         |
|-----------------------------------------------------------------------------------------------------------------------------------------------------------------------------------------------------|-------------------------------|----------------------------------------|------------------------|
| All dimensions / levels to be checked and verified on site before commencing any work and any discrepancies to be reported to the office immediately.                                               | Mrs Sharan France             | Ground Extension                       | 1/100 @ A3 November 20 |
| This drawing to be read in conjunction with contract documents, project working drawings, specification, al consultants / specialist drawings, details and specification.                           | DRAWING THE                   | JOB REF / ADDRESS :                    | 1700 @ 70              |
| consultants / specialist drawings, details and specification.<br>All materials to be used in the construction of the external surfaces of the new works shall match those<br>the existing building. | <sup>in</sup> Proposed Ground | EW202000086 Ground Floor Flat 4 Saverr | nake Road NW3 2JN (Fr  |

JOB NO :

ran**E&**/202000086

02

DRAWING NO :

rev**i**sion. 00

16/11/2020 11:33:22, APPLICATION

|                             |              | -                  |
|-----------------------------|--------------|--------------------|
|                             |              |                    |
| PP Ref:                     | PHASE :      | DRAWN BY :         |
| PP-                         | Planning     | DO                 |
| JOB NO :                    | DRAWING NO : | rev <b>i</b> sion. |
| an <b>E\&amp;</b> /20200086 | 04           | 00                 |
|                             |              |                    |