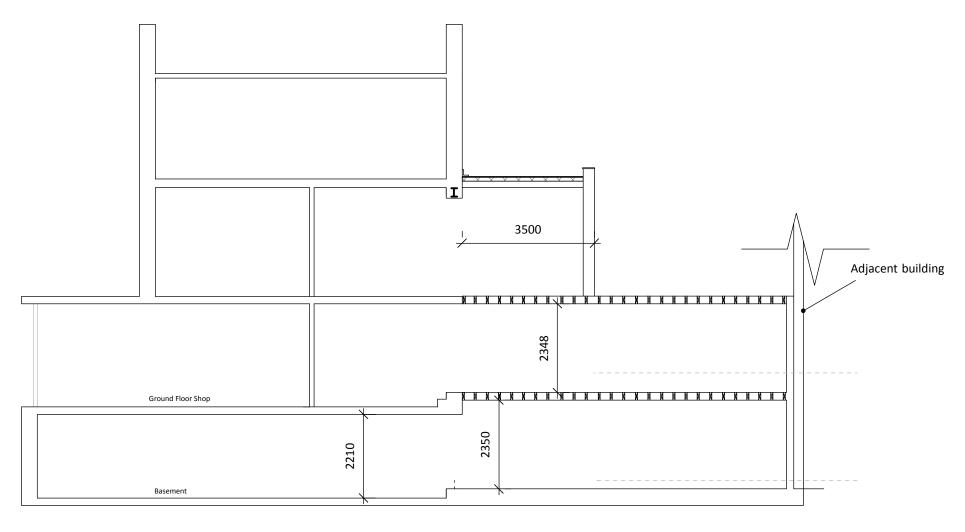

Proposed Section
Scale: 1:100

| 240 Camden High Street |          |            |
|------------------------|----------|------------|
| Reference              | Drawn By | Date       |
| CHS/PP/RS/004B         | RM       | 25/09/2020 |
| CAD File Name          |          |            |