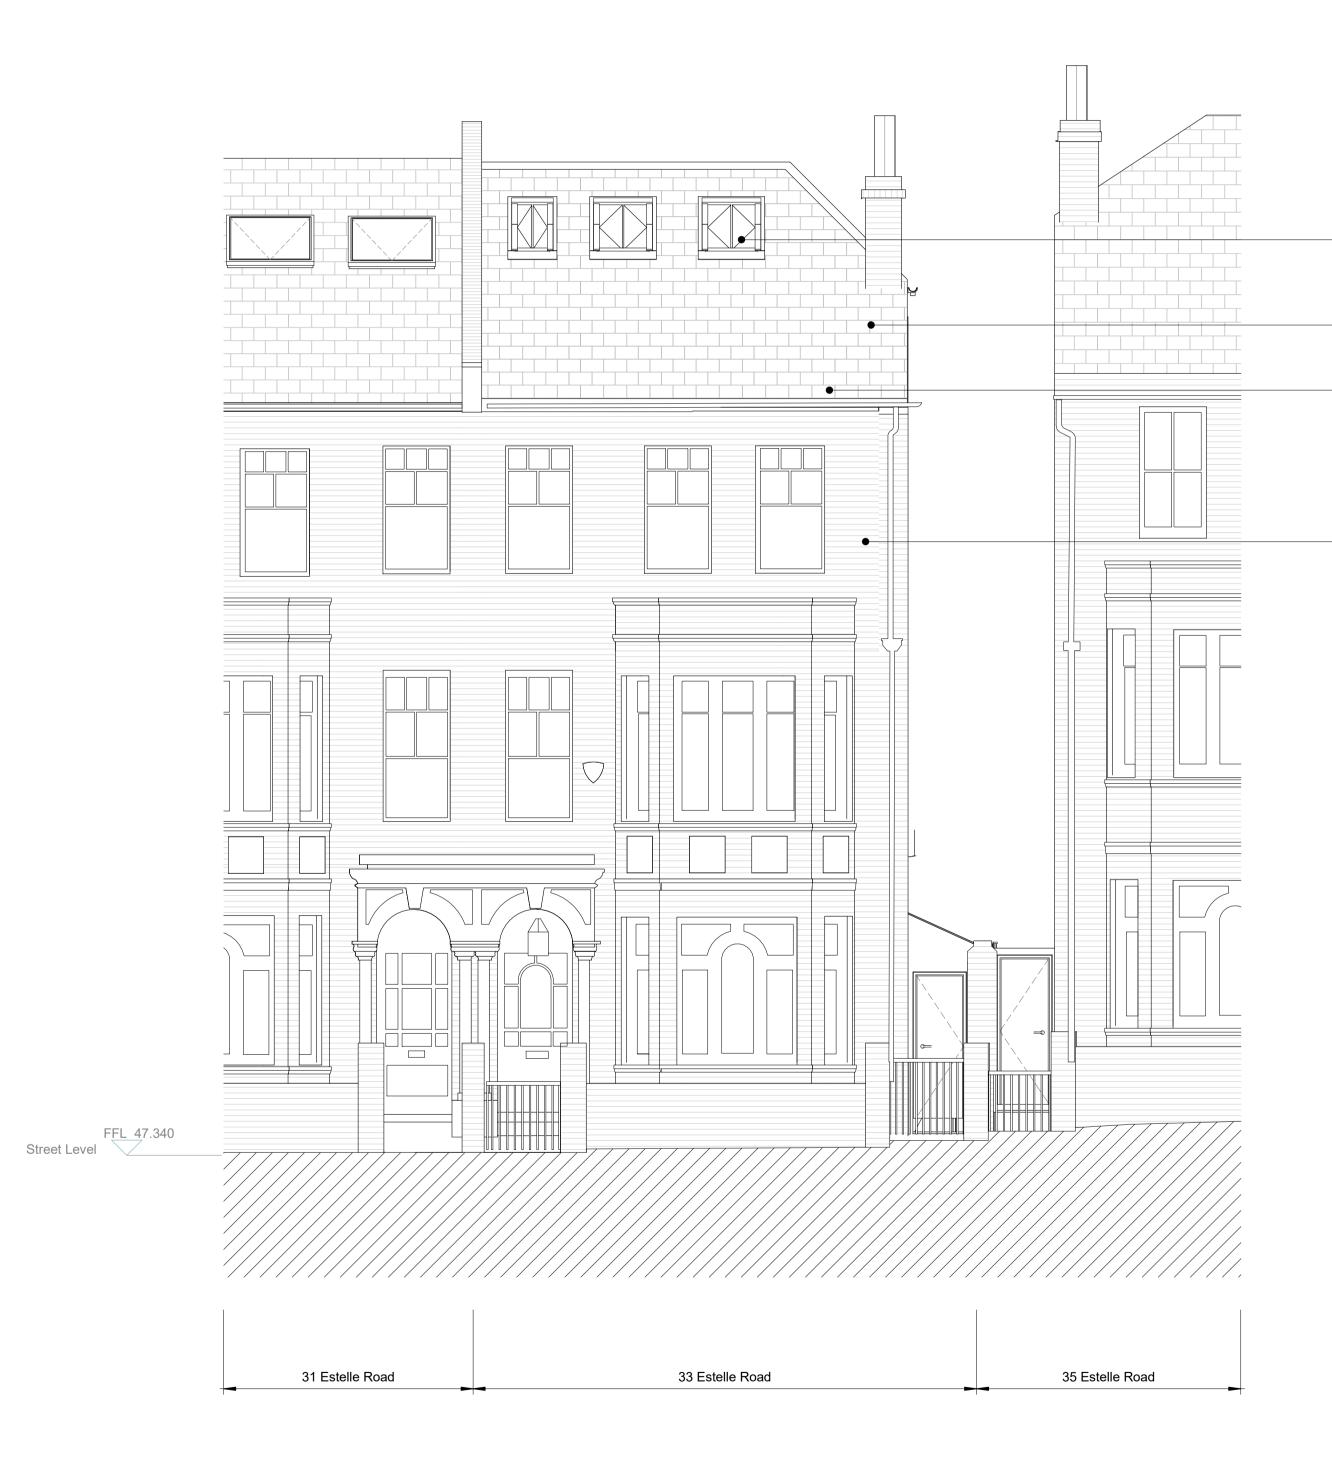

 New double glazed, flush, opening Conservation style rooflights to loft extension

New hipped roof to accommodate rear dormer extension

Existing roof tiles

Existing London stock brickwork

PLANNING The contractor must check dimensions on site. Only figured dimensions to be worked from. Any discrepancies must be reported to the architect before proceeding. This drawing is © copyright Platform 5 Architects llp NOTES: P3 10.11.20 Issued for Planning P2 10.07.20 Issued for Planning PM PM P1 | 13.03.20 | Issued for Information PM Rev. Date Description Checked 0 0.5 1 1.5 2 2.5 SCALE 1:50 @ A1 Platform 5 Unit 102 94 Hanbury Street London E1 5JL e info@platform5architects.com w www.platform5architects.com architects 33 Estelle Road

**Proposed Front Elevation** 

405

March 2020

19-104

1:50

1:100

P3