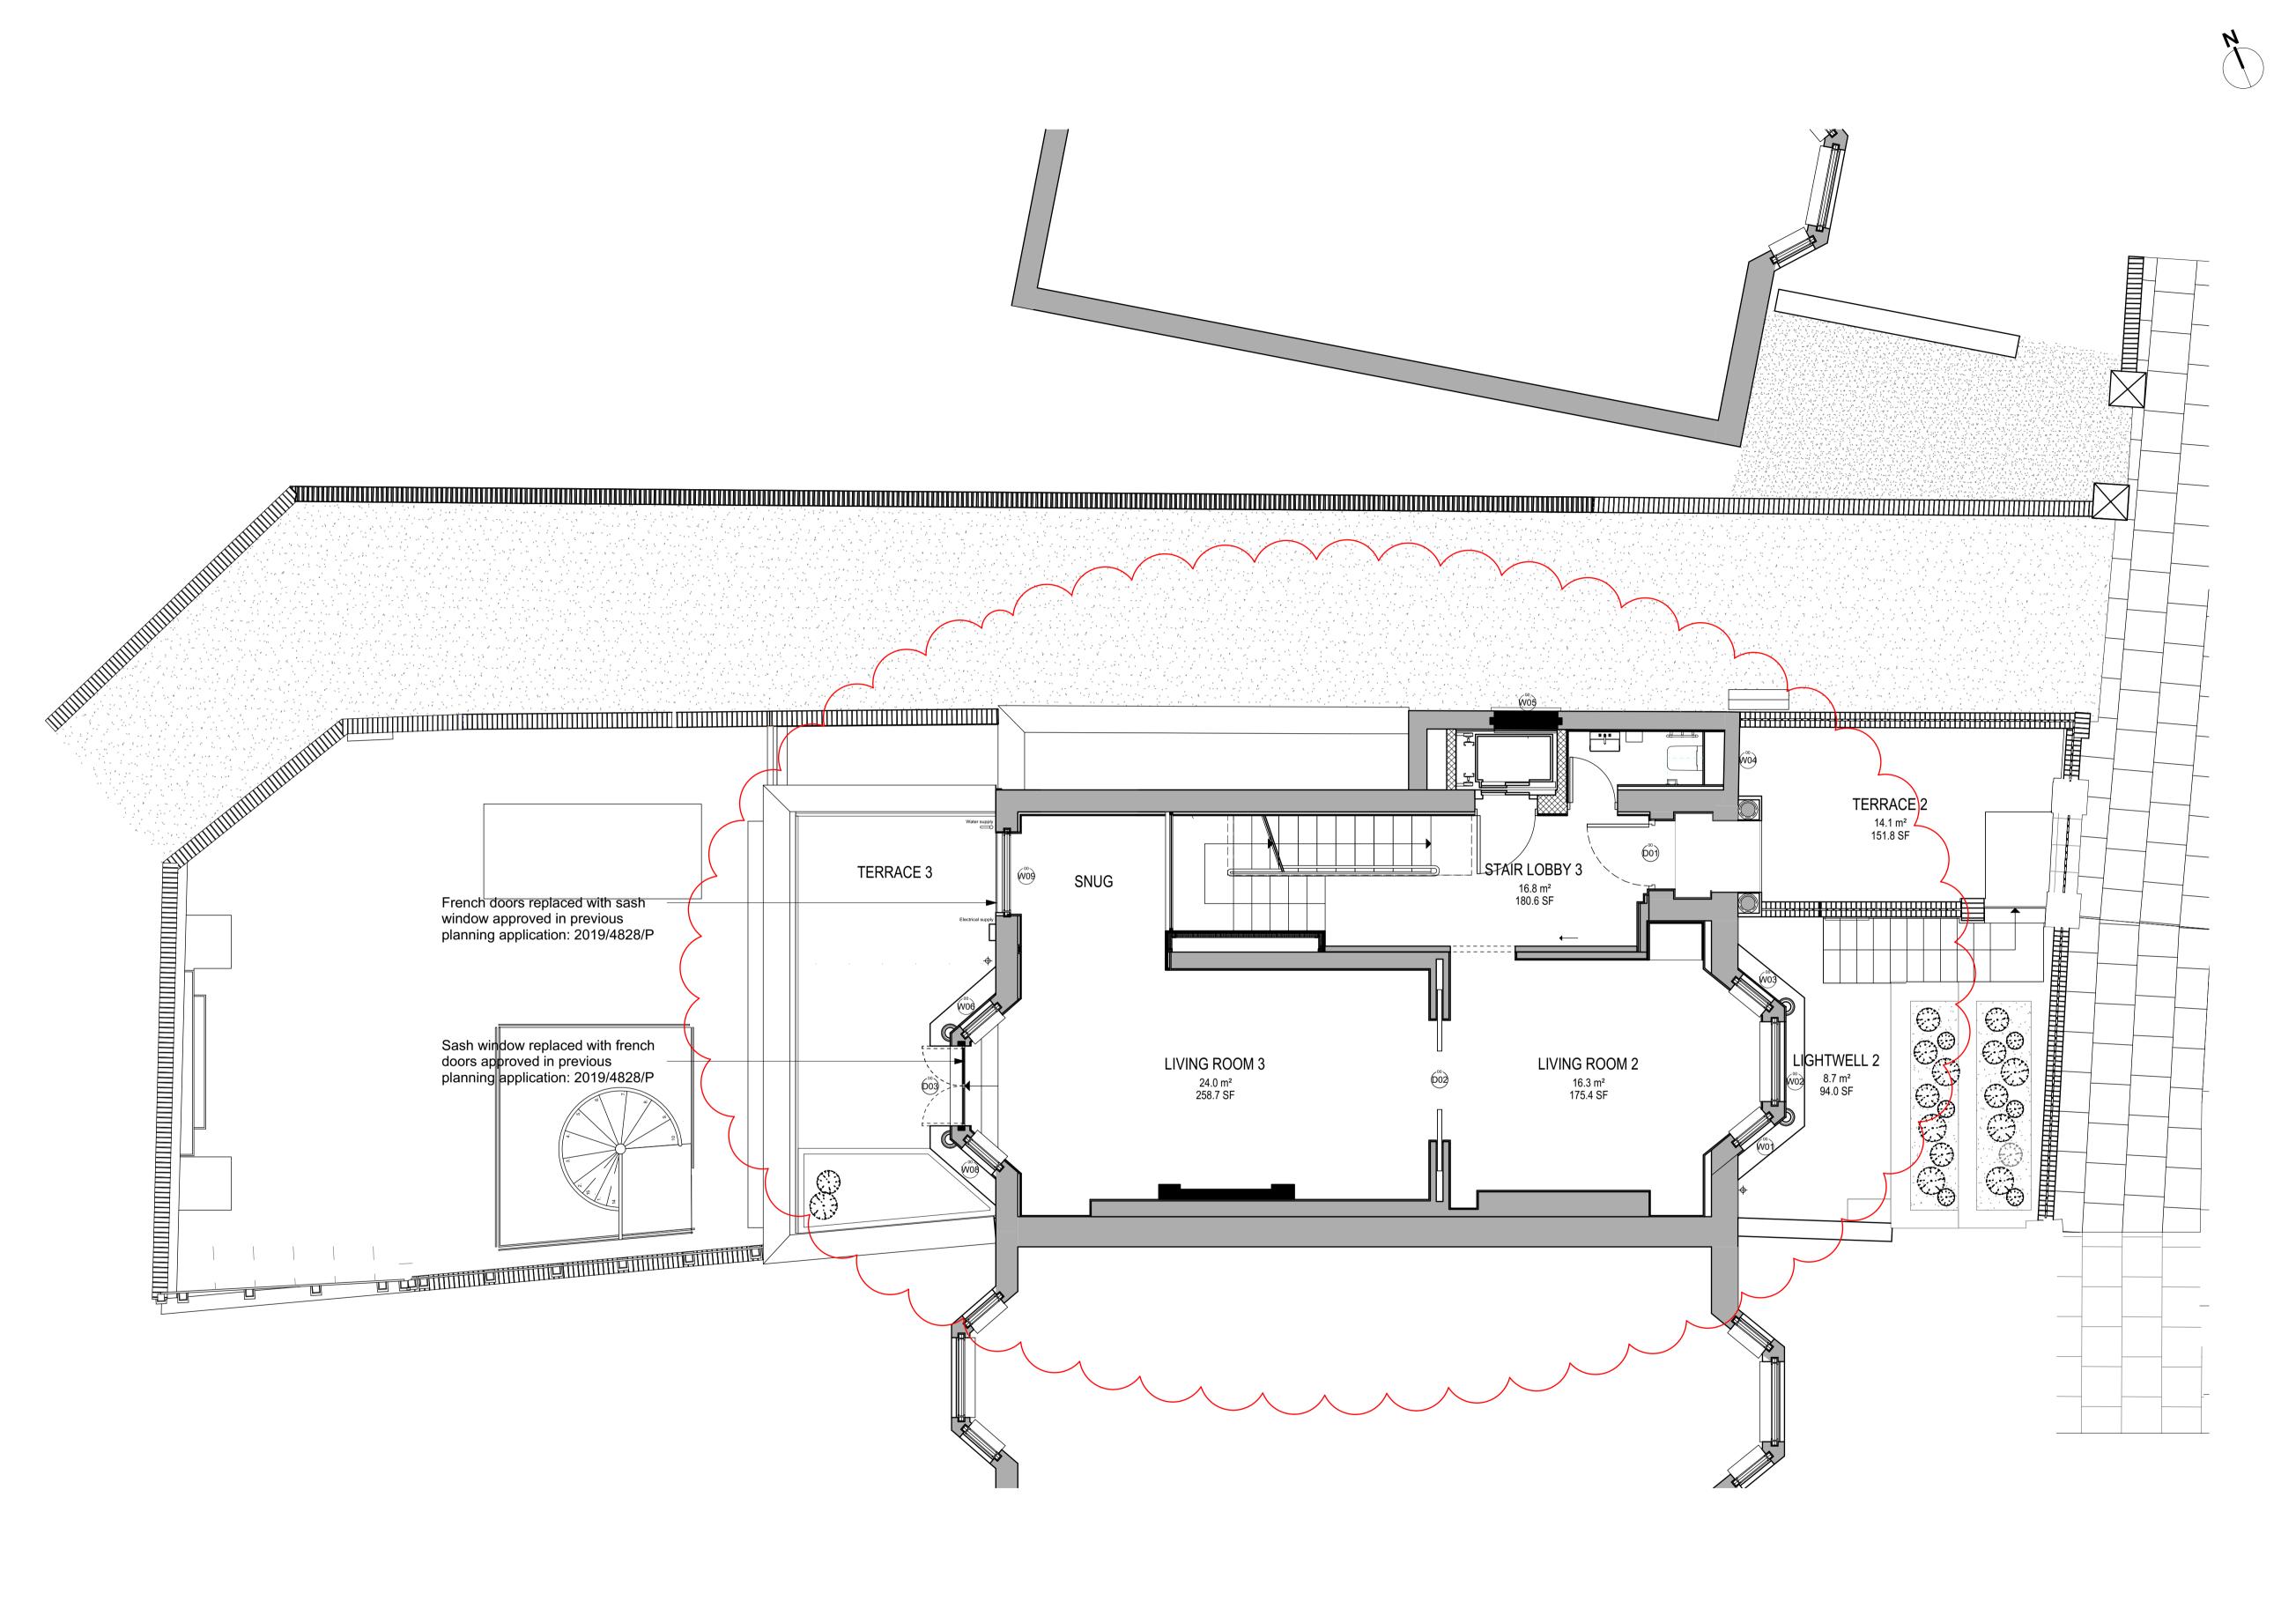

2 A-4-010 - Proposed Basement Floor Plan Scale: 1:50

0 4 6 8 10 12 M

DO NOT SCALE: Use figured dimensions only. All dimesnions are to be checked on site. Any queries or discrepancies must be reported immediately to the

This drawing is to be read in conjunction with drawings and specifications prepared by the architects and any other information prepared by others for the stated project.

All illustrated material is subject to copyright unless otherwise agreed in writing. This document must be read for the express purpose and project for which it has been created and delivered and must be read with relevent specification clauses.