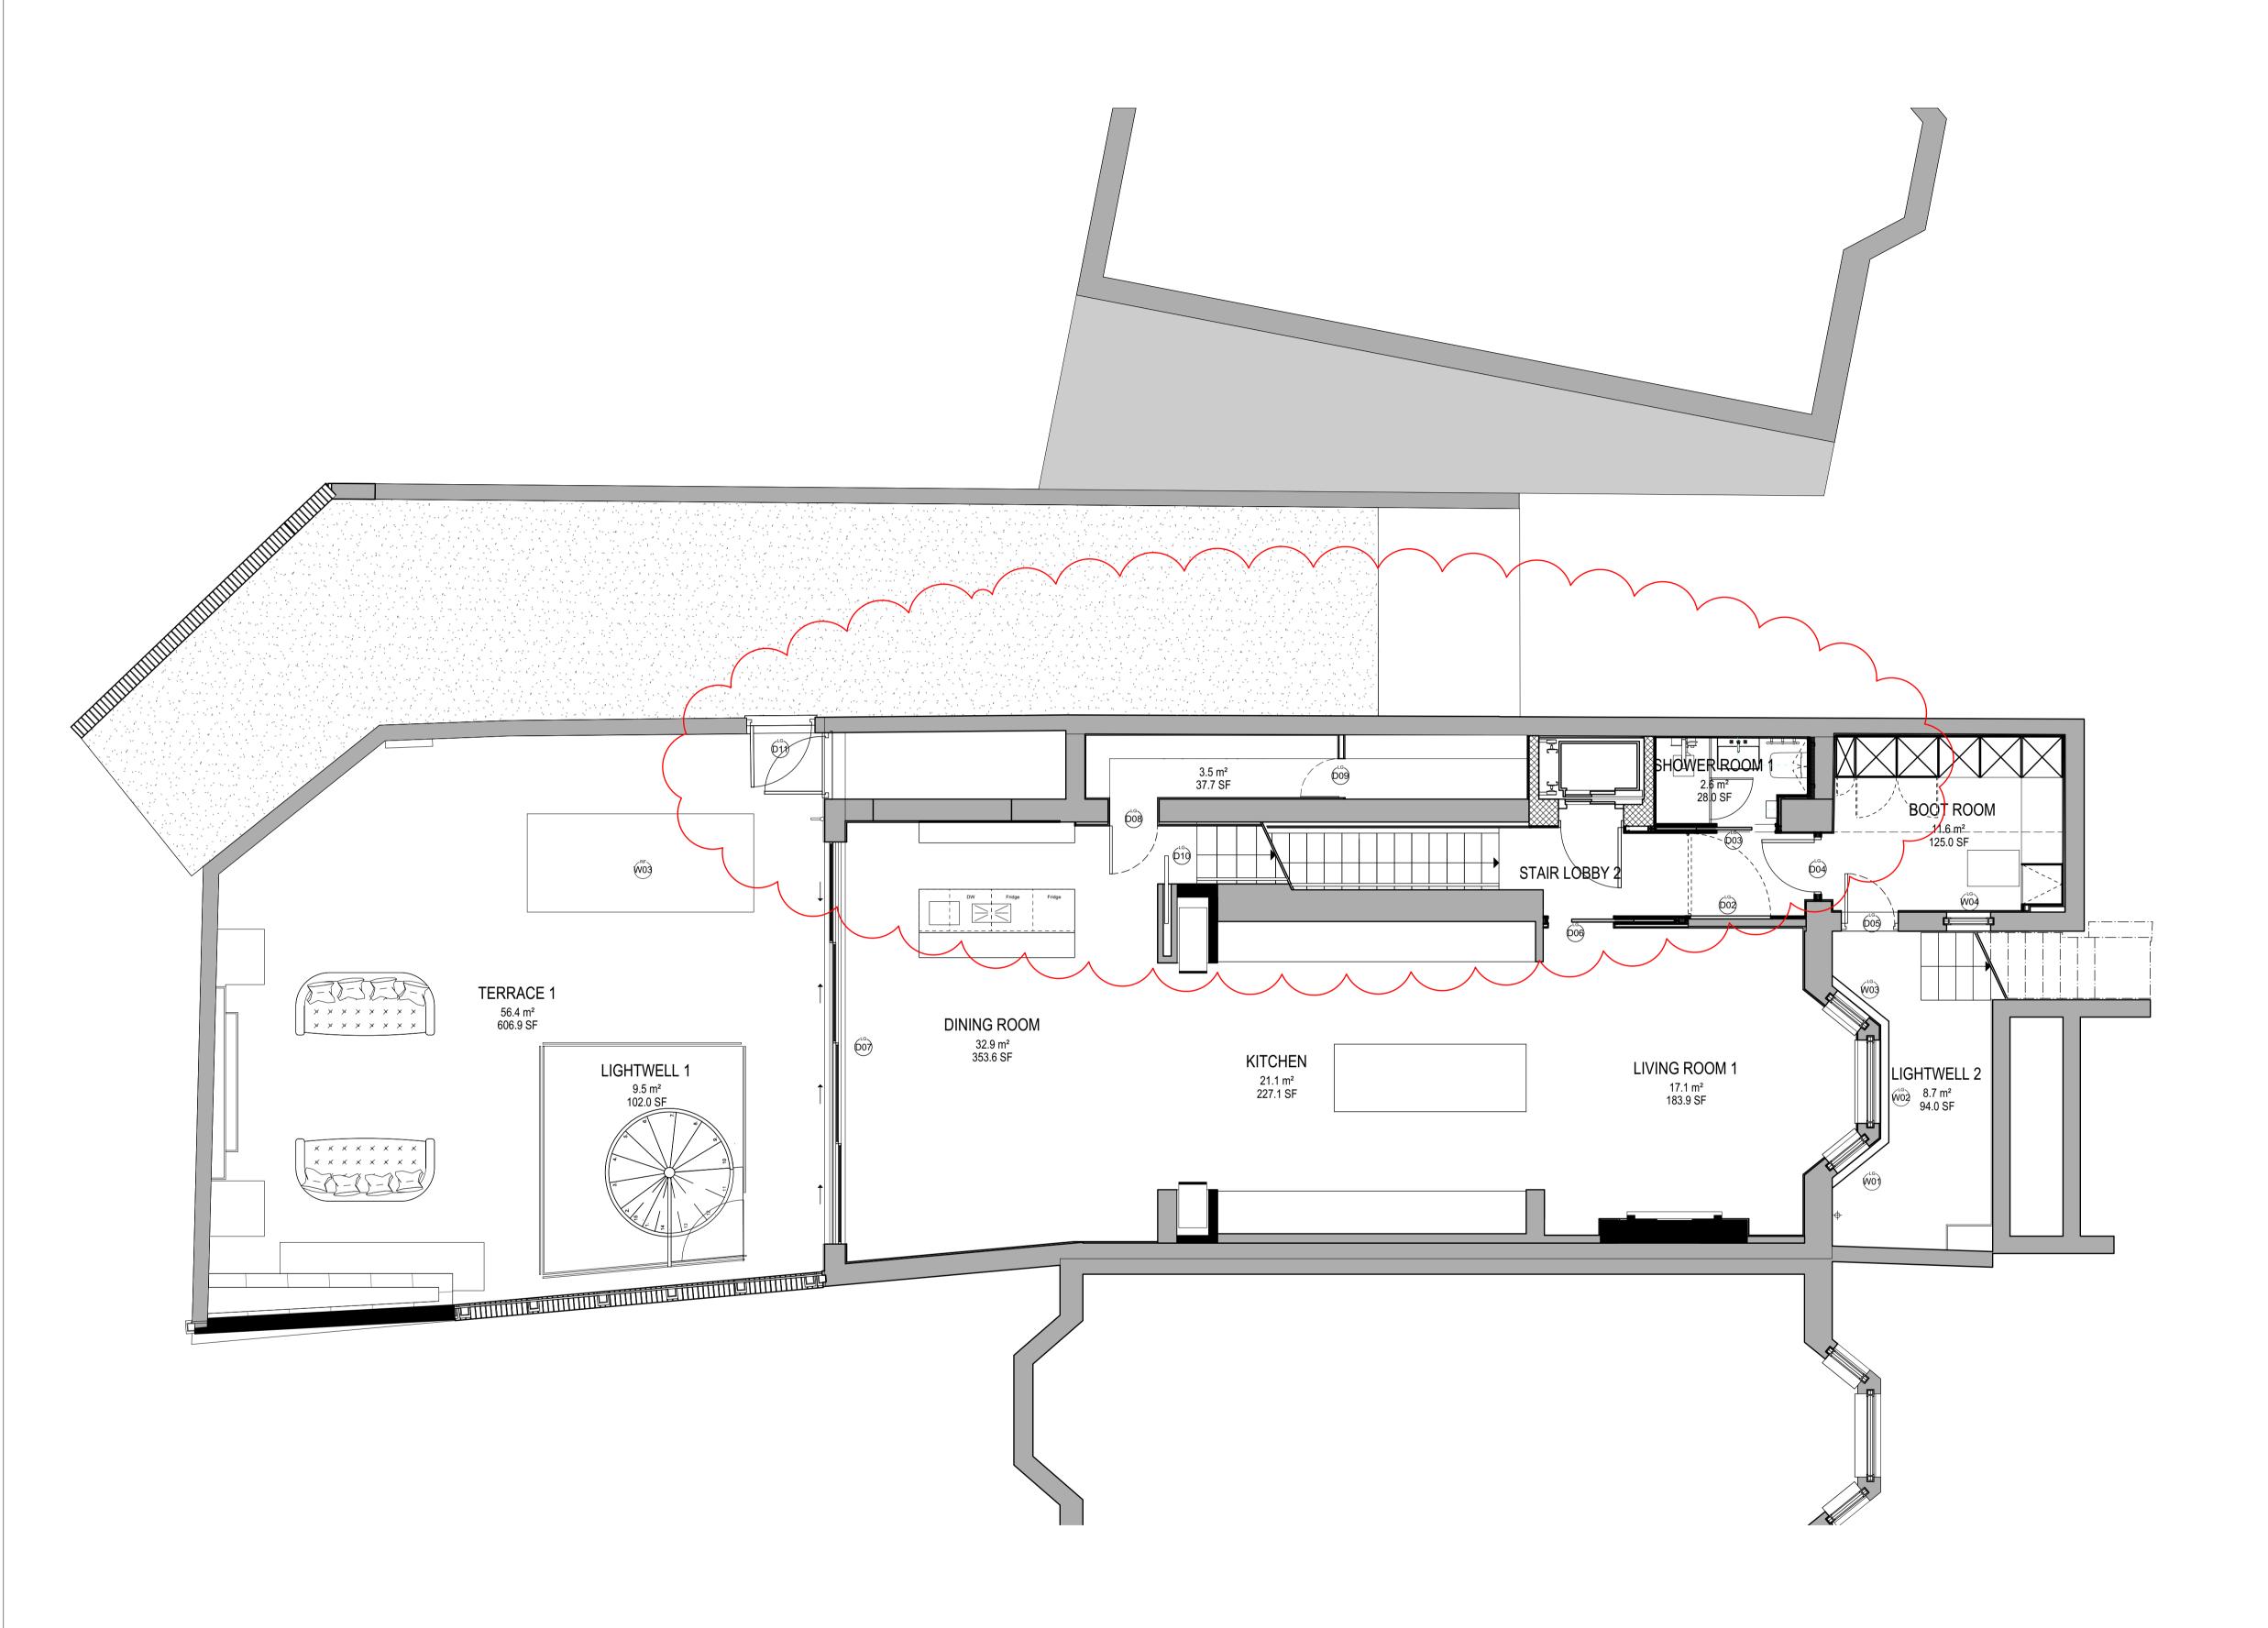

A-4-020 - Proposed Lower Ground Floor Plan Scale: 1:50

DO NOT SCALE: Use figured dimensions only. All dimesnions are to be checked on site. Any queries or discrepancies must be reported immediately to the

This drawing is to be read in conjunction with drawings and specifications prepared by the architects and any other information prepared by others for the stated project.

## FOR PLANNING

| Rev | Date     | Drawn | Description                  |
|-----|----------|-------|------------------------------|
| 01  | 30.10.20 | СО    | Revised to Planners comments |
| 02  | 11.11.20 | СО    | Revised to Planners comments |
|     |          |       |                              |
|     |          |       |                              |
|     |          |       |                              |
|     |          |       |                              |
|     |          |       |                              |

| Project title |                    |
|---------------|--------------------|
|               | 94 South Hill Park |
| Drawing title |                    |
|               | Proposed Lower     |
|               | •                  |

| Drawing number: |      | 2002-A         | <b>\-4-020</b> |  |
|-----------------|------|----------------|----------------|--|
| Scale           |      | @ A1<br>) @ A3 | 02             |  |
| Sep             | 2020 | Drawn by       | GS GS          |  |