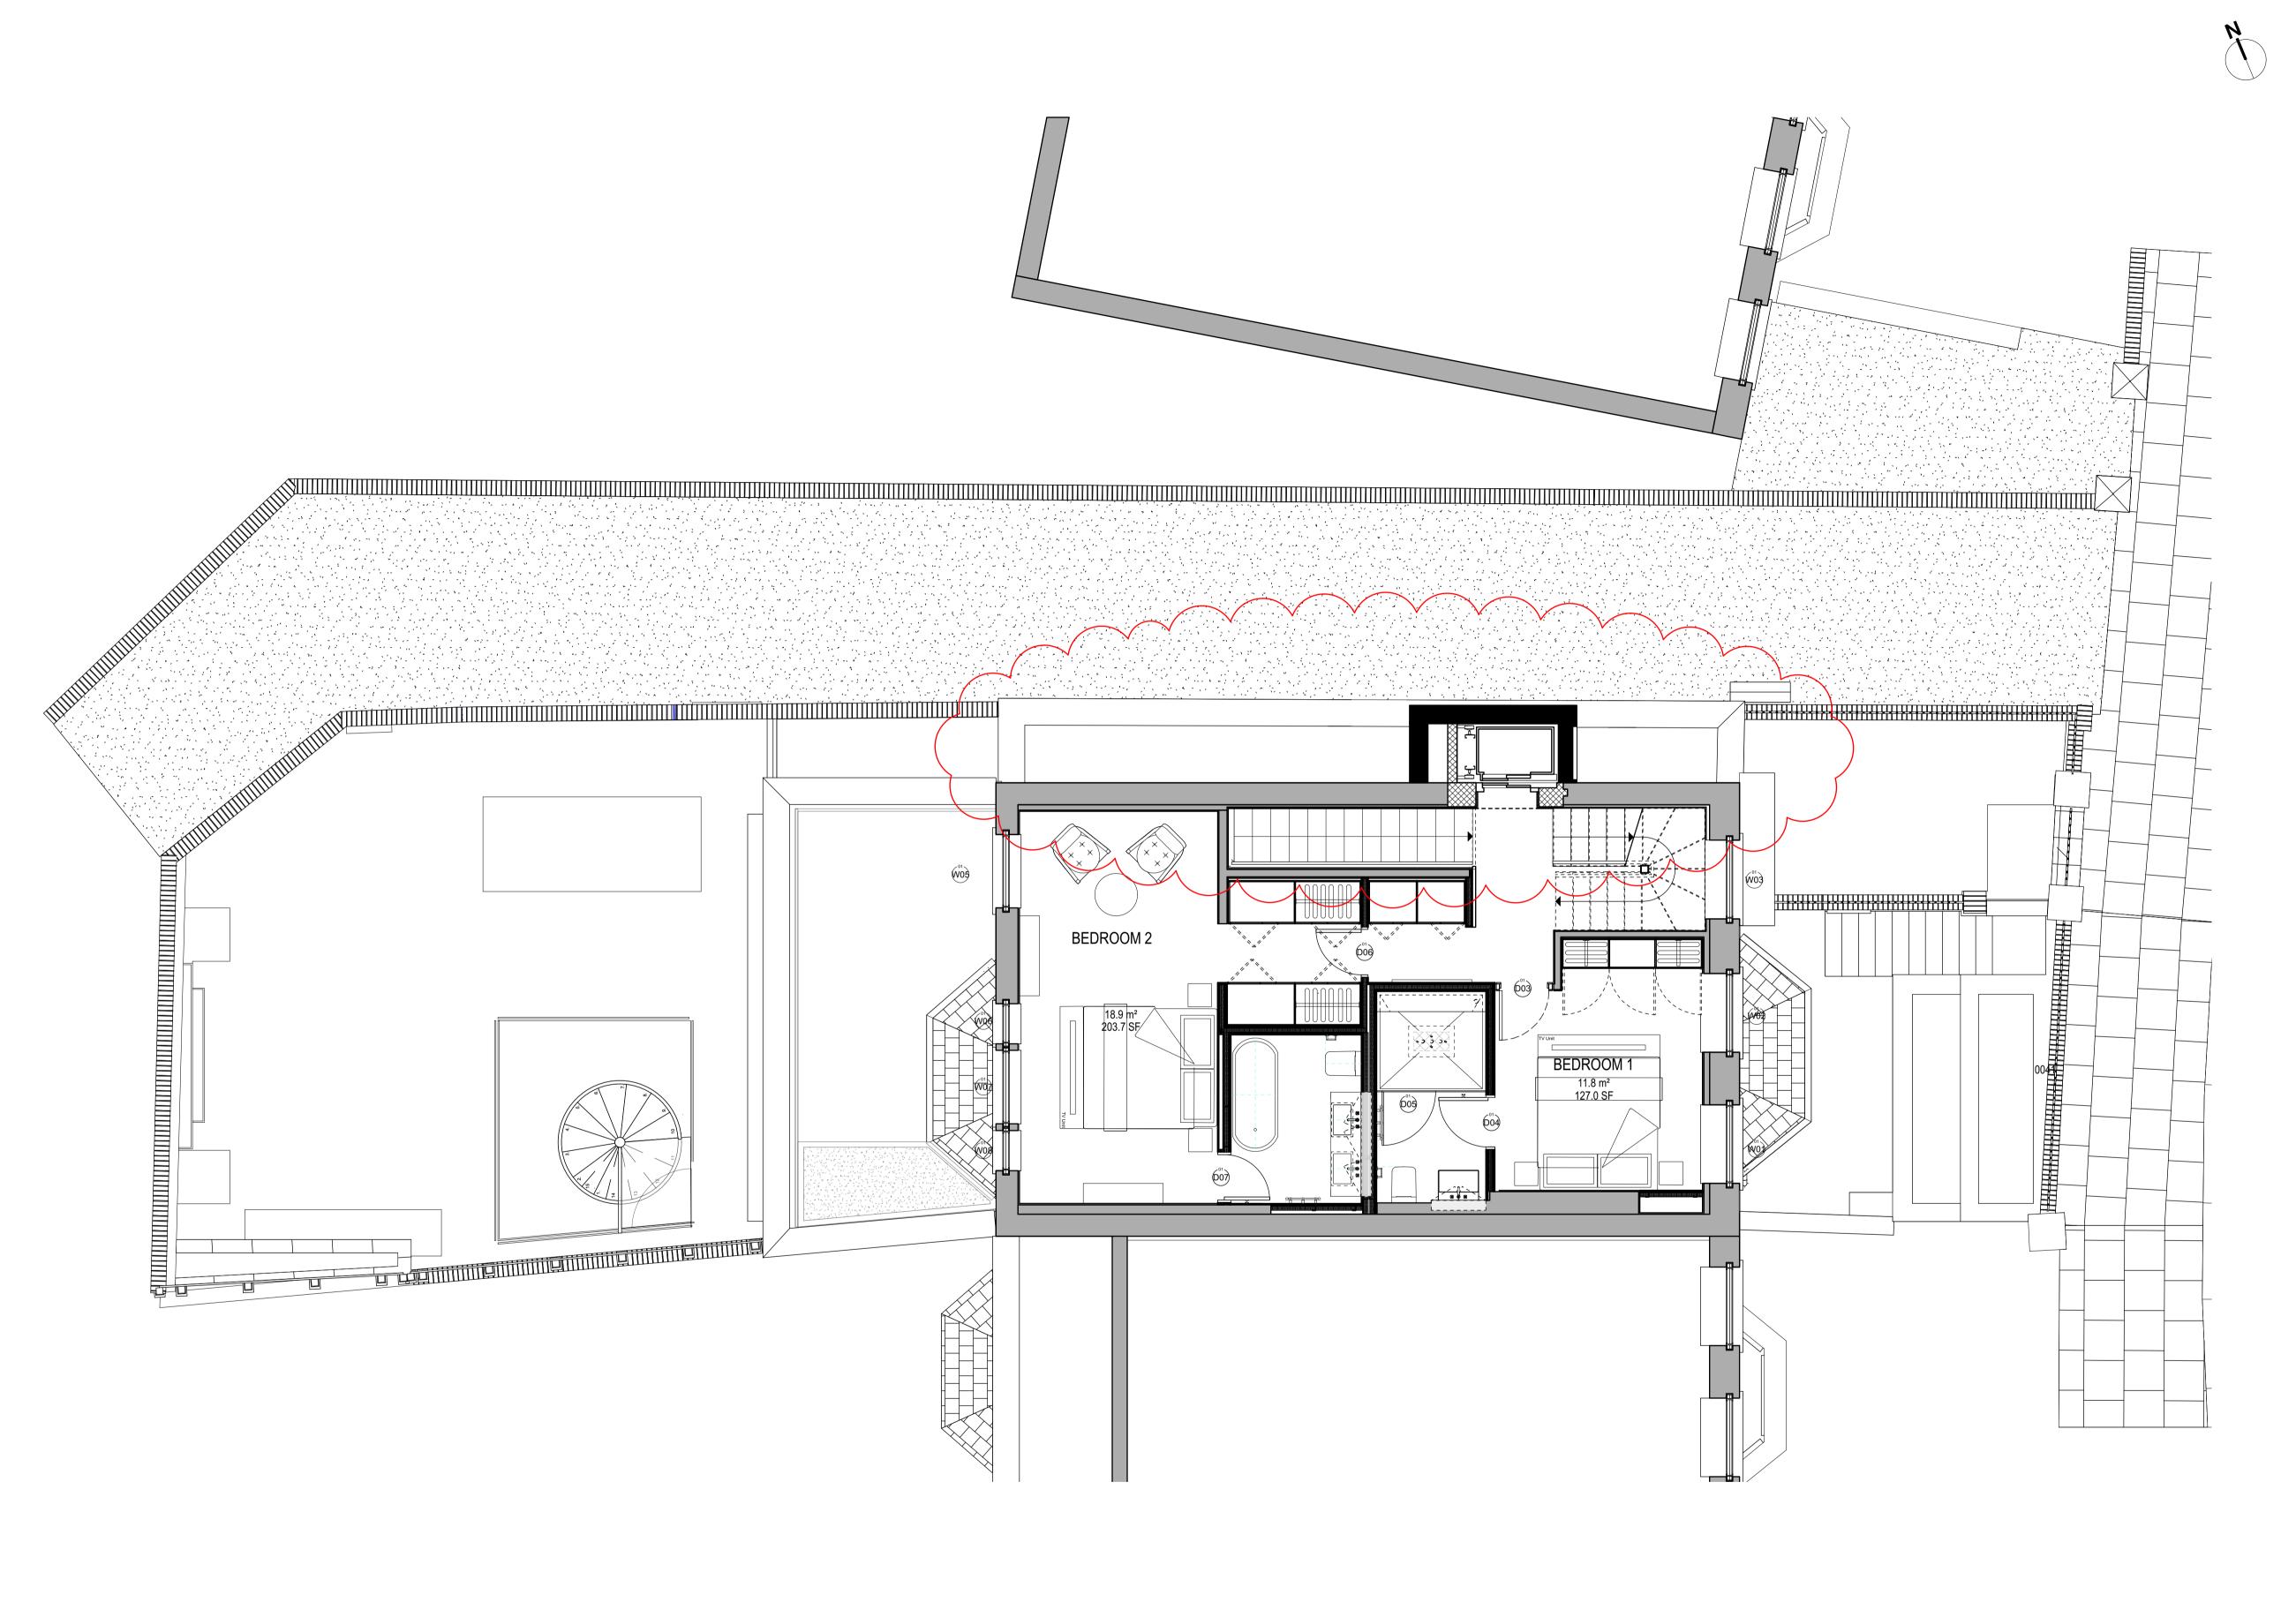

2 A-4-040 - Proposed First Floor Plan Scale: 1:50

0 4 6 8 10 12 M

DO NOT SCALE: Use figured dimensions only. All dimesnions are to be checked on site. Any queries or discrepancies must be reported immediately to the

This drawing is to be read in conjunction with drawings and specifications prepared by the architects and any other information prepared by others for the stated project.

All illustrated material is subject to copyright unless otherwise agreed in writing. This document must be read for the express purpose and project for which it has