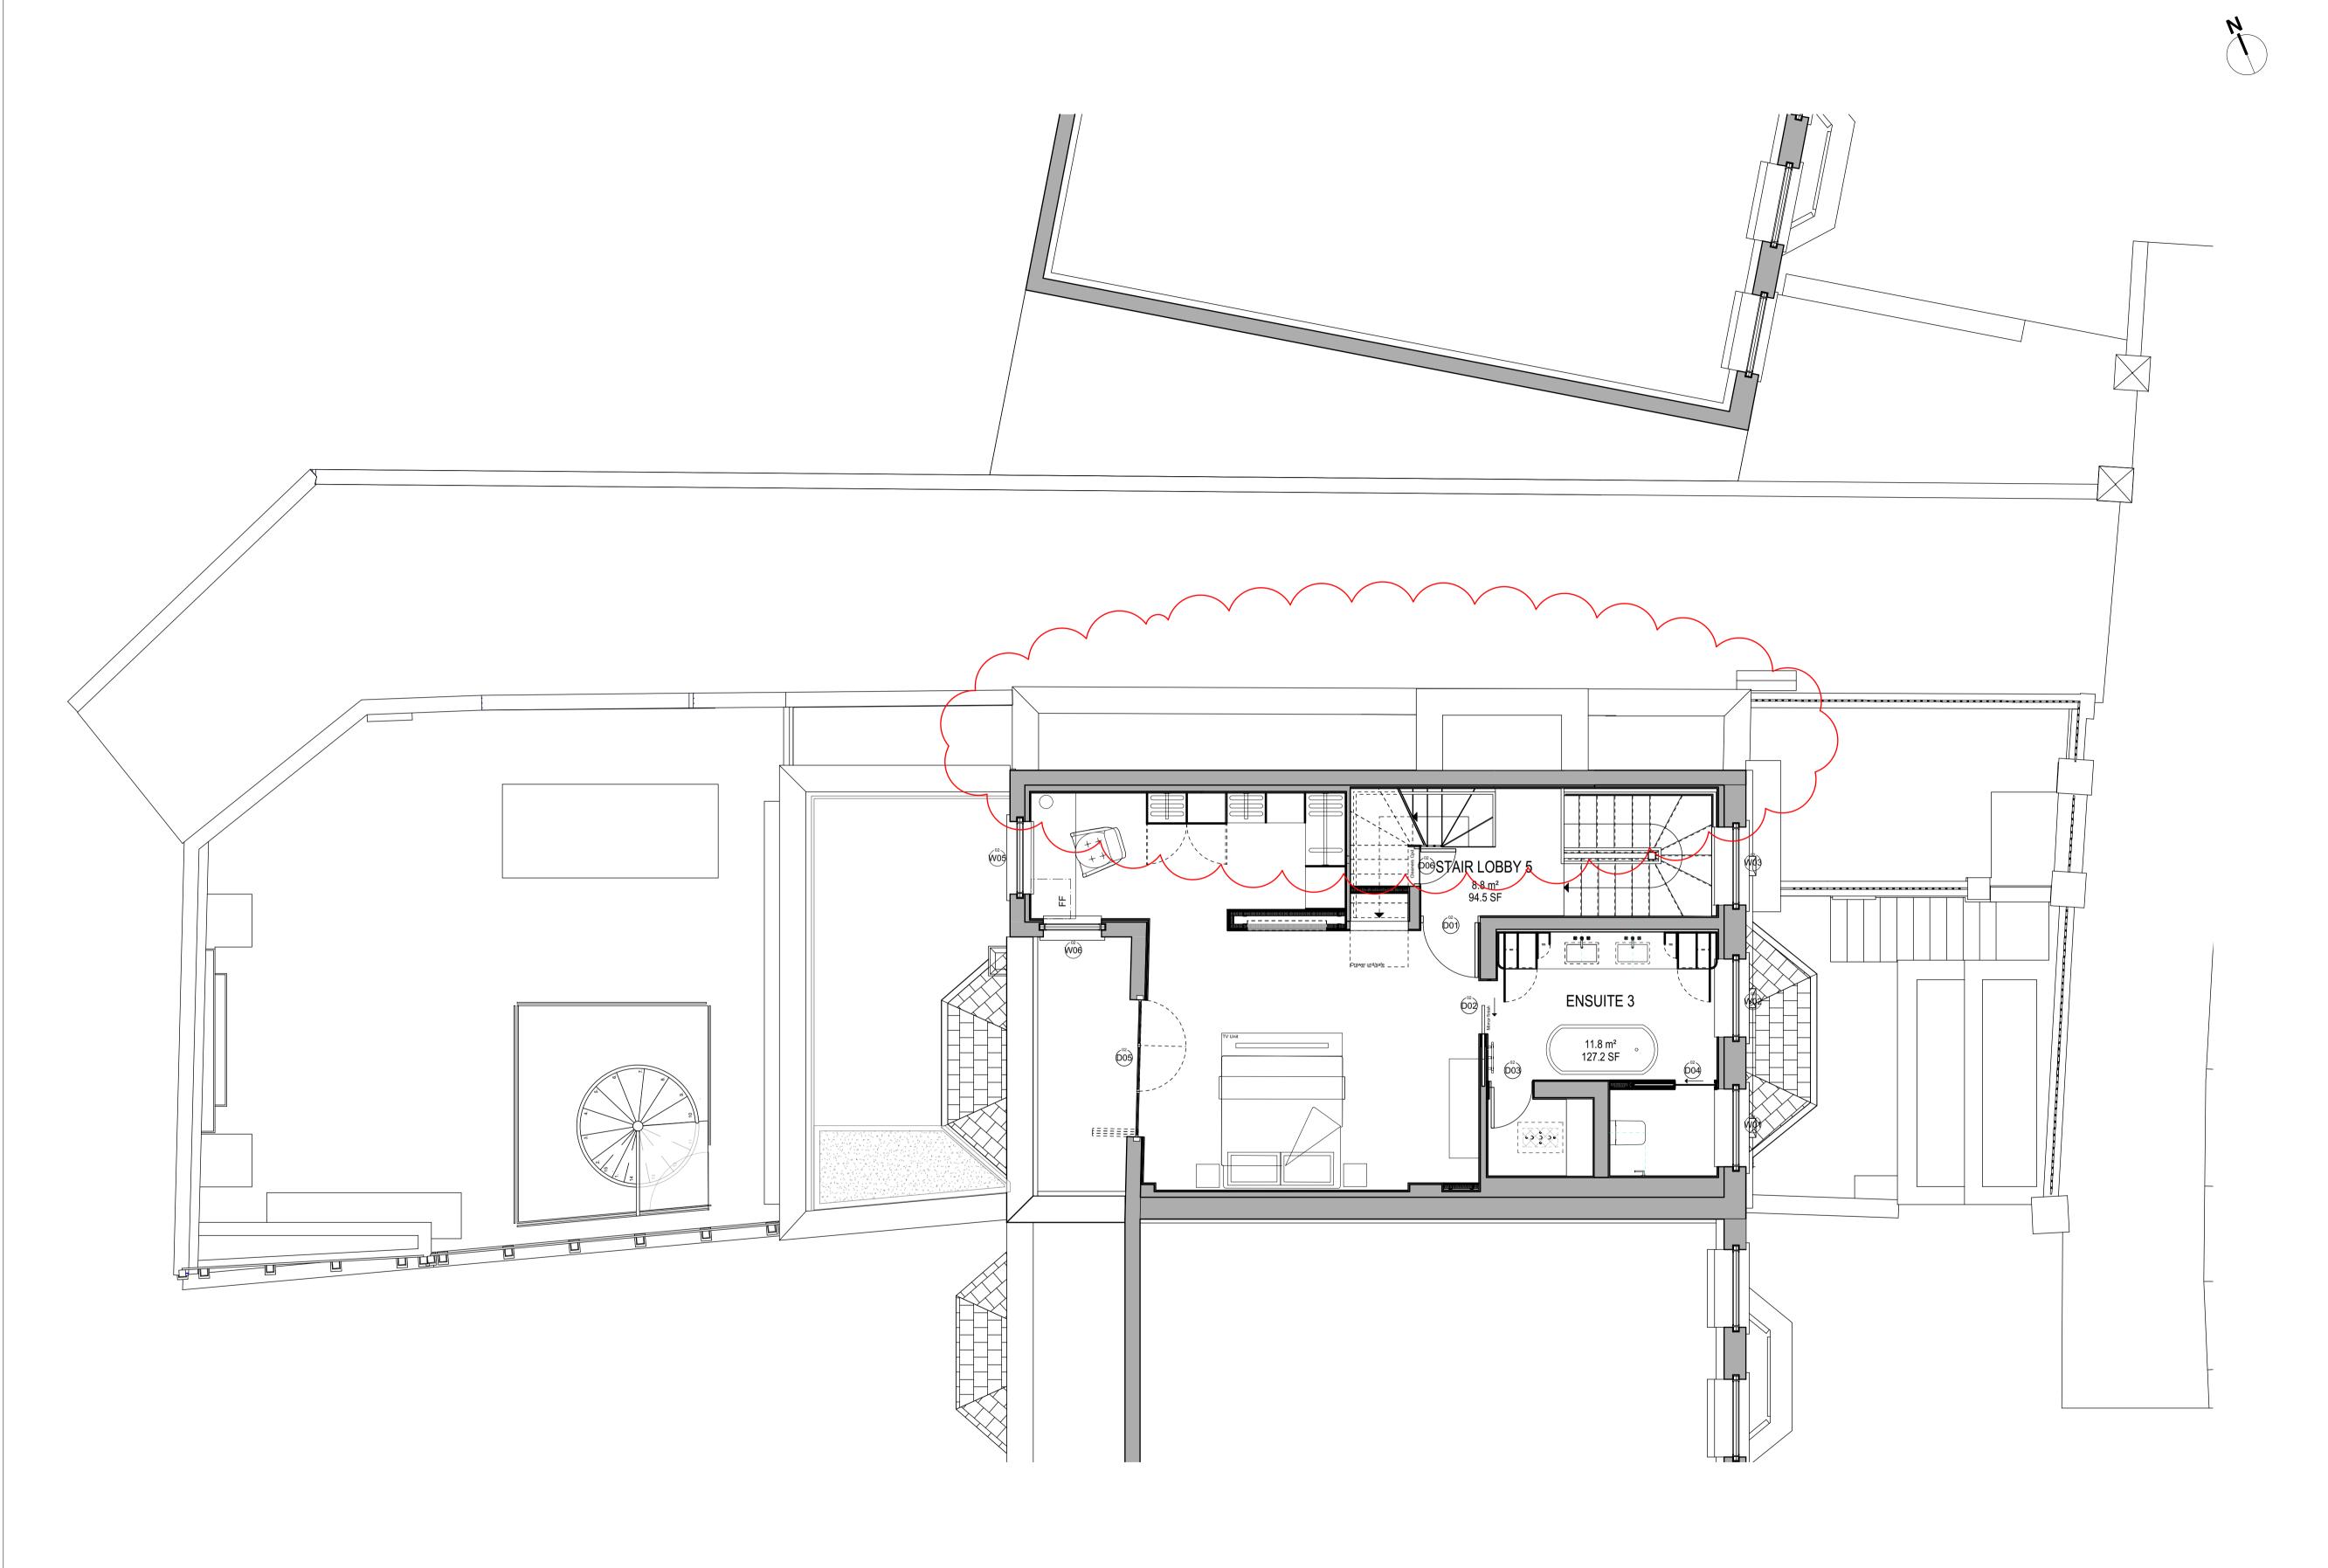

3 A-4-060 - Proposed Third Floor Plan Scale: 1:50

0 4 6 8 10 12 M

DO NOT SCALE: Use figured dimensions only. All dimesnions are to be checked on site. Any queries or discrepancies must be reported immediately to the architect.

This drawing is to be read in conjunction with drawings and specifications prepared by the architects and any other information prepared by others for the stated project.

All illustrated material is subject to copyright unless otherwise agreed in writing. This document must be read for the express purpose and project for which it has been created and delivered and must be read with relevent specification clauses.