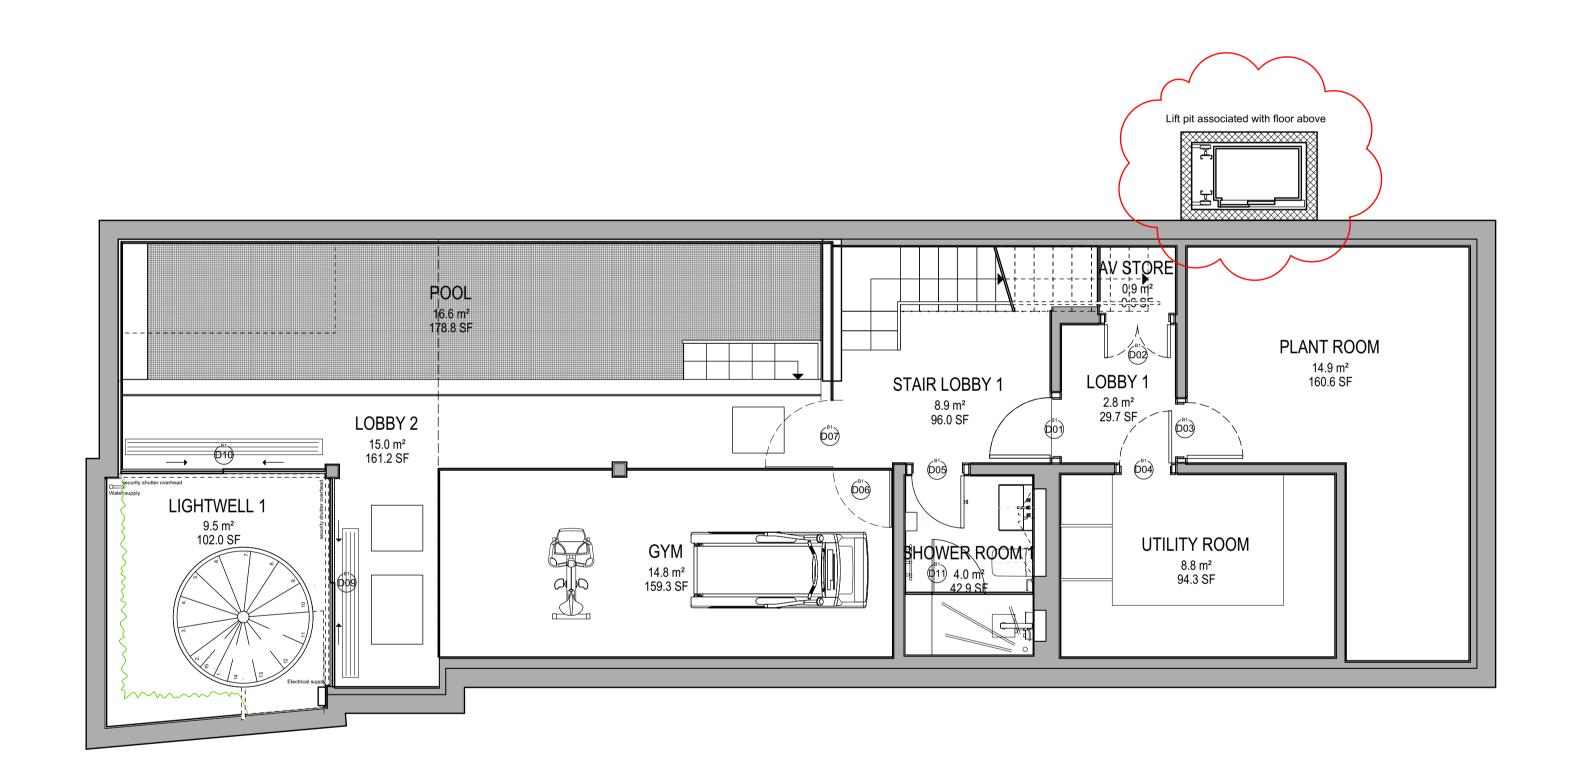

2 A-4-010 - Proposed Basement Floor Plan Scale: 1:50

0 4 6 8 10 12 M

DO NOT SCALE: Use figured dimensions only. All dimesnions are to be checked on site. Any queries or discrepancies must be reported immediately to the

This drawing is to be read in conjunction with drawings and specifications prepared by the architects and any other information prepared by others for the stated project.

All illustrated material is subject to copyright unless otherwise agreed in writing. This document must be read for the express purpose and project for which it has been created and delivered and must be read with relevent specification clauses.

PROPOSED PLAN KEY

EXISTING WALLS

PROPOSED WALLS

Note: All chrome door furniture and fittings to be replaced Door furniture replaced with aged brass finish

## FOR PLANNING

| Rev | Date     | Drawn | Description                  |
|-----|----------|-------|------------------------------|
| 01  | 30.10.20 | СО    | Revised to Planners comments |
|     |          |       |                              |
|     |          |       |                              |
|     |          |       |                              |
|     |          |       |                              |
|     |          |       |                              |
|     |          |       |                              |

# STANESBY

info@stanesbyarchitecture.co.uk www.Stanesbyarchitecture.co.uk m: 07917 246 805

Project

94 South Hill Park

Drawing t

Proposed Basement
Plan

| Date            |      | Drawn by       | Checked       |  |
|-----------------|------|----------------|---------------|--|
| Sep             | 2020 | CO             | GS            |  |
| Scale           |      | @ A1<br>) @ A3 | Rev.          |  |
| Drawing number: |      | 2002-A         | <b>-4-010</b> |  |